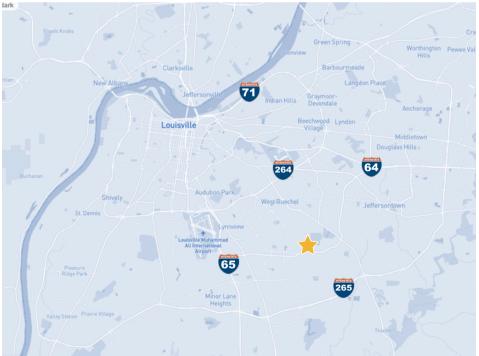

#### TORSALE ±12.8 ACRES



### 7300 S. HURSTBOURNE PKWY

**LOUISVILLE, KY 40228** 

## PROPERTY HIGHLIGHTS

4 to ±12.8 acres available - will divide

Zoned PEC

Centrally located with great access to I-65

Close proximity to GE, Ford, and UPS Worldport

Fegenbush Lane daily traffic count of 12,660

Hurstbourne Parkway daily traffic count of 20,137

Full ingress/egress: "right in, right out" and "left in, left out" from Hurstbourne Parkway







## PROPERTY LOCATION

# CONTACTION

ROBERT WALKER, SIOR, CCIM

Senior Director rwalker@commercialkentucky.com +1 502 719 3254 **JAKE MILLS, SIOR** 

Senior Associate jmills@commercialkentucky.com +1 502 719 3252



©2025 Cushman & Wakefield. All rights reserved. The information contained in this communication is strictly confidential. This information has been obtained from sources believed to be reliable but has not been verified. NO WARRANTY OR REPRESENTATION, EXPRESS OR IMPLIED, IS MADE AS TO THE CONDITION OF THE PROPERTY (OR PROPERTIES) REFERENCED HEREIN OR AS TO THE ACCURACY OR COMPLETENESS OF THE INFORMATION CONTAINED HEREIN, AND SAME IS SUBMITTED SUBJECT TO ERRORS, OMISSIONS, CHANGE OF PRICE, RENTAL OR OTHER CONDITIONS, WITHDRAWAL WITHOUT NOTICE, AND TO ANY SPECIAL LISTING CONDI