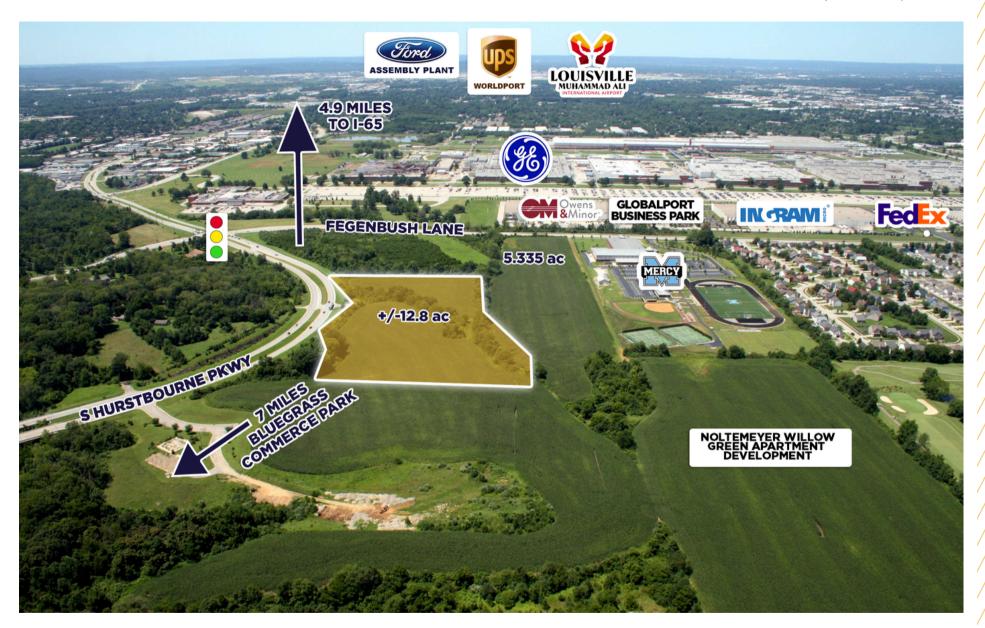

## PROPERTY HIGHLIGHTS

4 to ±12.8 acres available - will divide

Zoned PEC

Centrally located with great access to I-65

Close proximity to GE, Ford, and UPS Worldport

Fegenbush Lane daily traffic count of 12,660