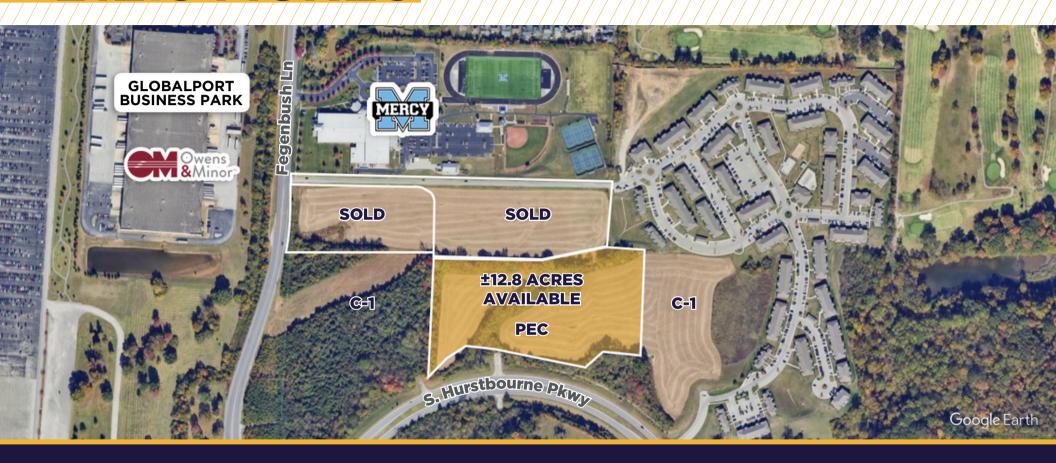

#### TORSALE ±12.8 ACRES

## PROPERTY HIGHLIGHTS

4 to ±12.8 acres available - will divide

Zoned PEC

Centrally located with great access to I-65

Close proximity to GE, Ford, and UPS Worldport

Fegenbush Lane daily traffic count of 12,660