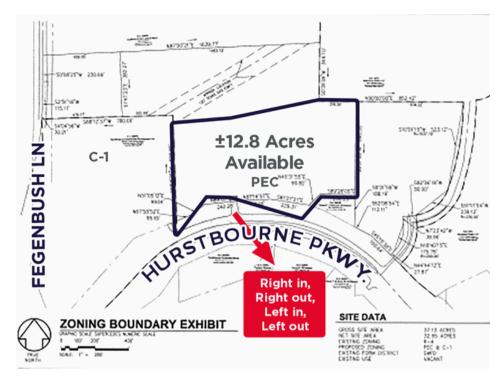

## PROPERTY HIGHLIGHTS

4 to ±12.8 acres available - will divide

Zoned PEC

Centrally located with great access to I-65

Close proximity to GE, Ford, and UPS Worldport

Fegenbush Lane daily traffic count of 12,660

Hurstbourne Parkway daily traffic count of 20,137

Full ingress/egress: "right in, right out" and "left in, left out" from Hurstbourne Parkway