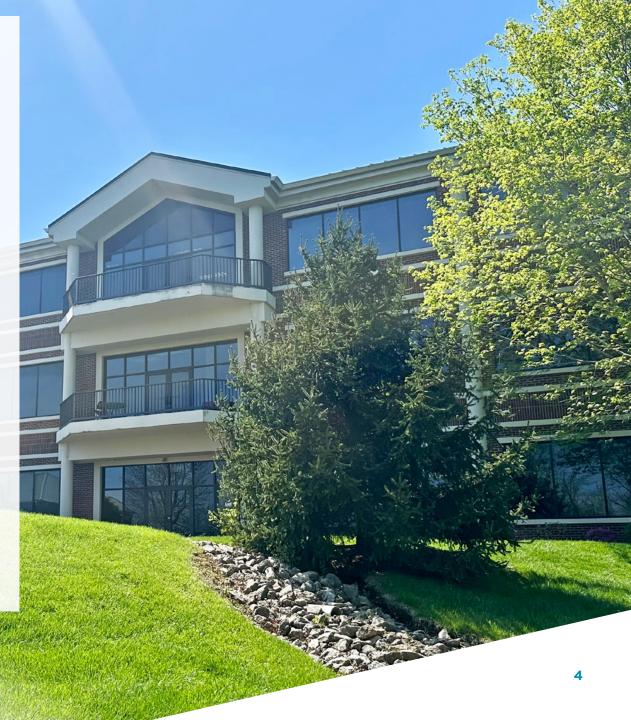

Built in 1999, the exterior is a brick and glass façade with dryvit covered columns. Windows are abundant and located around the building. The main entrance faces Nelson Miller Boulevard to the west. There is a second entrance on the east side of the building on the lower level. An elevator in the middle corridor serves all three floors. On the 1st and 2nd floors, improvements include a mix of perimeter offices, conference rooms and open space. The ceiling heights are comfortable at or above 9 ft. The lower level includes IT, server room, mechanical room, conference room and open offices.

## **ADDITIONAL PHOTOS**