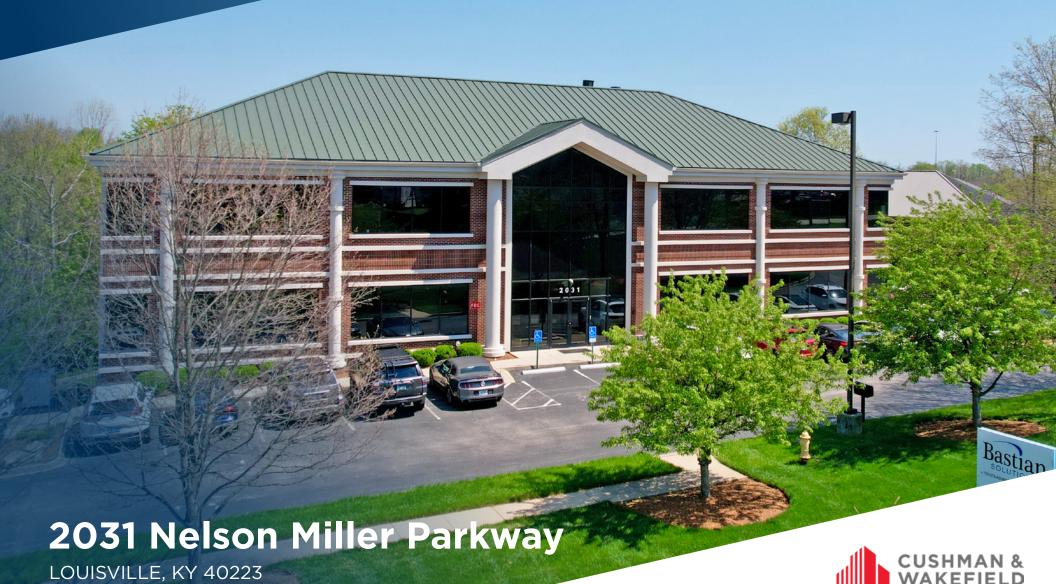

## **EXECUTIVE SUMMARY**

Cushman & Wakefield / Commercial Kentucky is pleased to offer for sale, a 21,600 square foot, 1.89 acre office property in Louisville, Kentucky. This property offers a superb opportunity as a corporate headquarters location.

### PROPERTY DESCRIPTION

The building includes 21,600 square feet +/- on 3 floors. There are 14,400 square feet of office space on 2 floors above grade and another 7,200 square feet of space on the lower level. The lower level is a walk out featuring natural light with windows and doors on the east side.

Built in 1999, the exterior is a brick and glass façade with dryvit covered columns. Windows are abundant and located around the building. The main entrance faces Nelson Miller Boulevard to the west. There is a second entrance on the east side of the building on the lower level. An elevator in the middle corridor serves all three floors. On the 1st and 2nd floors, improvements include a mix of perimeter offices, conference rooms and open space. The ceiling heights are comfortable at or above 9 ft. The lower level includes IT, server room, mechanical room, conference room and open offices.

### 2031 NELSON MILLER PARKWAY