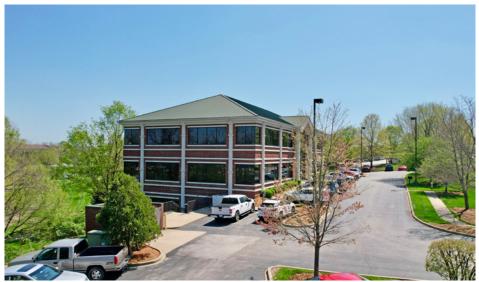

## **EXECUTIVE SUMMARY**

Cushman & Wakefield / Commercial Kentucky is pleased to offer for sale, a 21,600 square foot, 1.89 acre office property in Louisville, Kentucky. This property offers a superb opportunity as a corporate headquarters location.

### PROPERTY DESCRIPTION

The building includes 21,600 square feet +/- on 3 floors. There are 14,400 square feet of office space on 2 floors above grade and another 7,200 square feet of space on the lower level. The lower level is a walk out featuring natural light with windows and doors on the east side.

Built in 1999, the exterior is a brick and glass façade with dryvit covered columns. Windows are abundant and located around the building. The main entrance faces Nelson Miller Boulevard to the west. There is a second entrance on the east side of the building on the lower level. An elevator in the middle corridor serves all three floors. On the 1st and 2nd floors, improvements include a mix of perimeter offices, conference rooms and open space. The ceiling heights are comfortable at or above 9 ft. The lower level includes IT, server room, mechanical room, conference room and open offices.

### 2031 NELSON MILLER PARKWAY