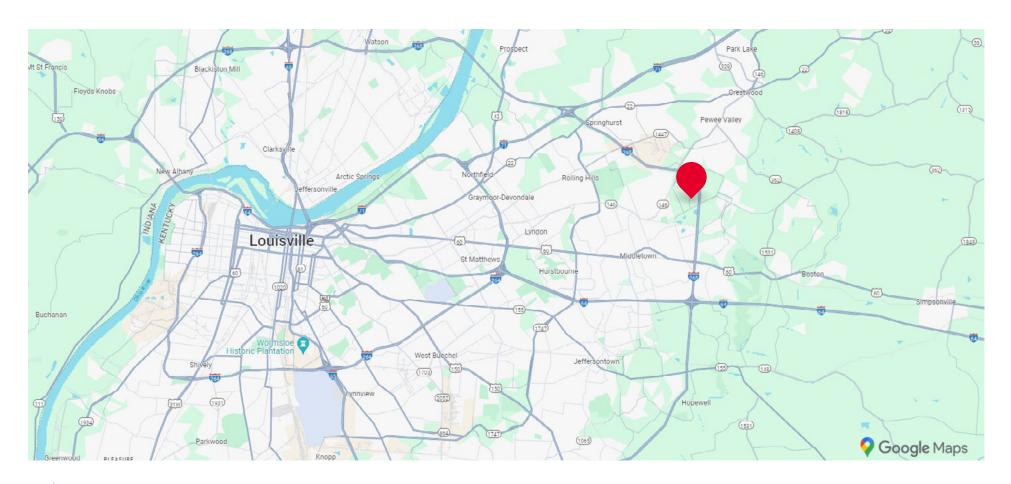

### LOCATION

The office building is located on Nelson Miller Parkway, providing superb visibility with signage. The parkway is in the heart of Eastpoint Business Center in northeastern Jefferson County, Louisville. Eastpoint is a 700-acre multi-use, Class A business park and home to over 100 companies and over 5,000 individuals. Nearby are restaurants, shopping and services for employees of the Business Park.

Eastpoint includes beautiful landscaping and a walking path winding through the park.

Access is excellent with the park adjacent to I-265 and major traffic arteries serving Louisville and Southern Indiana.

## **LOCATION**