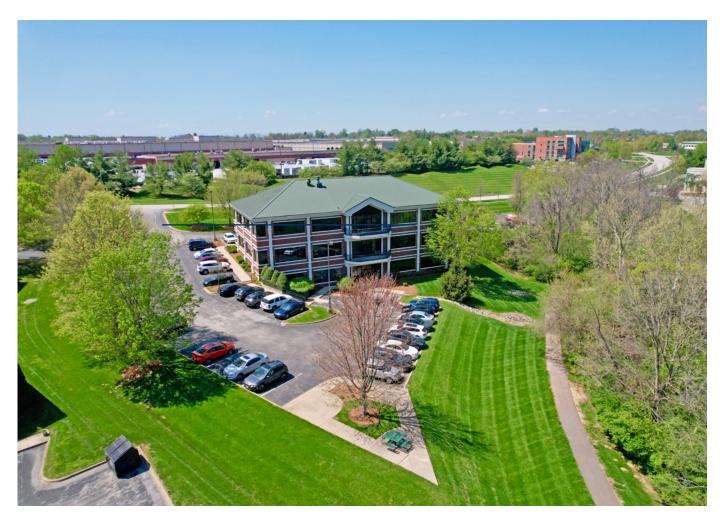

The property is located in the Eastpoint Business Center in Northeastern Jefferson County, a high growth submarket. The business park is easily accessible from major interstate highways and traffic arteries.

### LOCATION

The office building is located on Nelson Miller Parkway, providing superb visibility with signage. The parkway is in the heart of Eastpoint Business Center in northeastern Jefferson County, Louisville. Eastpoint is a 700-acre multi-use, Class A business park and home to over 100 companies and over 5,000 individuals. Nearby are restaurants, shopping and services for employees of the Business Park.

Eastpoint includes beautiful landscaping and a walking path winding through the park.

Access is excellent with the park adjacent to I-265 and major traffic arteries serving Louisville and Southern Indiana.