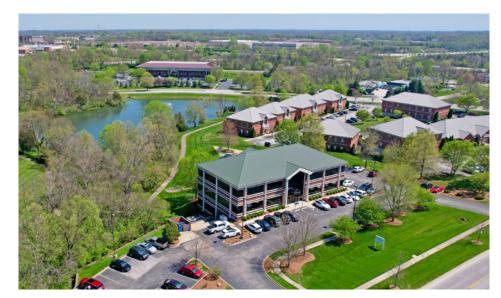

### PROPERTY DESCRIPTION

The building includes 21,600 square feet +/- on 3 floors. There are 14,400 square feet of office space on 2 floors above grade and another 7,200 square feet of space on the lower level. The lower level is a walk out featuring natural light with windows and doors on the east side.

Built in 1999, the exterior is a brick and glass façade with dryvit covered columns. Windows are abundant and located around the building. The main entrance faces Nelson Miller Boulevard to the west. There is a second entrance on the east side of the building on the lower level. An elevator in the middle corridor serves all three floors. On the 1st and 2nd floors, improvements include a mix of perimeter offices, conference rooms and open space. The ceiling heights are comfortable at or above 9 ft. The lower level includes IT, server room, mechanical room, conference room and open offices.

### 2031 NELSON MILLER PARKWAY