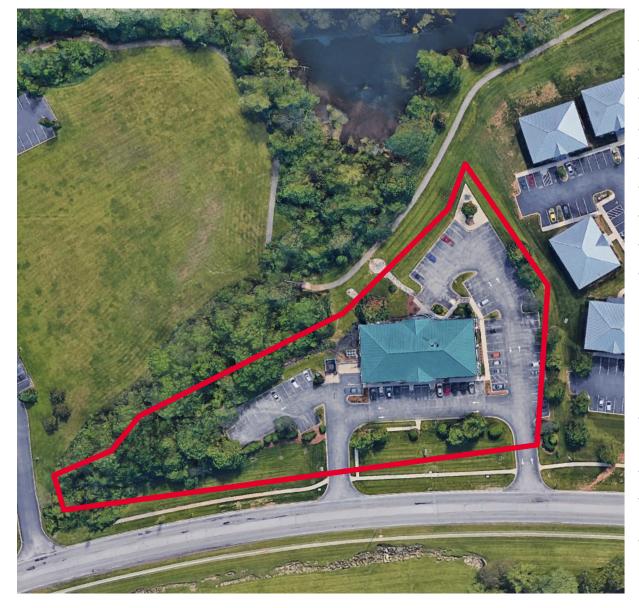

### LOCATION

The office building is located on Nelson Miller Parkway, providing superb visibility with signage. The parkway is in the heart of Eastpoint Business Center in northeastern Jefferson County, Louisville. Eastpoint is a 700-acre multi-use, Class A business park and home to over 100 companies and over 5,000 individuals. Nearby are restaurants, shopping and services for employees of the Business Park.

Eastpoint includes beautiful landscaping and a walking path winding through the park.

Access is excellent with the park adjacent to I-265 and major traffic arteries serving Louisville and Southern Indiana.

# **SALIENT FACTS**

| Parcel ID            | 277500610000                                                                                                                                                                                                                                |
|----------------------|---------------------------------------------------------------------------------------------------------------------------------------------------------------------------------------------------------------------------------------------|
| Address              | 2031 Nelson Miller Parkway                                                                                                                                                                                                                  |
| Municipality         | Louisville                                                                                                                                                                                                                                  |
| State                | KY                                                                                                                                                                                                                                          |
| Zip Code             | 40223                                                                                                                                                                                                                                       |
| County               | Jefferson                                                                                                                                                                                                                                   |
| Land Area            | 1.8896 acres                                                                                                                                                                                                                                |
| Shape                | Triangular                                                                                                                                                                                                                                  |
| Frontage             | ~550 ft on Nelson Miller Parkway                                                                                                                                                                                                            |
| Building Area        | There is a total of 21,600 square feet with 14,400 sf of office space on 2 floors above grade and another 7,200 sf of LL space with walkout exposure at the back of the building. Floor sizes are estimated to be 60x120 gross square feet. |
| Number of<br>Stories | 3 stories including lower level.                                                                                                                                                                                                            |
| Year Built           | 1999                                                                                                                                                                                                                                        |
| Parking Count        | 79 spaces (3.66 :1)                                                                                                                                                                                                                         |
| Zoning               | PEC – Planned Employment<br>Center District                                                                                                                                                                                                 |