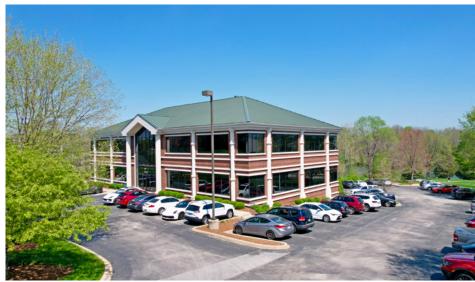

### PROPERTY DESCRIPTION

The building includes 21,600 square feet +/- on 3 floors. There are 14,400 square feet of office space on 2 floors above grade and another 7,200 square feet of space on the lower level. The lower level is a walk out featuring natural light with windows and doors on the east side.

Built in 1999, the exterior is a brick and glass façade with dryvit covered columns. Windows are abundant and located around the building. The main entrance faces Nelson Miller Boulevard to the west. There is a second entrance on the east side of the building on the lower level. An elevator in the middle corridor serves all three floors. On the 1st and 2nd floors, improvements include a mix of perimeter offices, conference rooms and open space. The ceiling heights are comfortable at or above 9 ft. The lower level includes IT, server room, mechanical room, conference room and open offices.

### 2031 NELSON MILLER PARKWAY