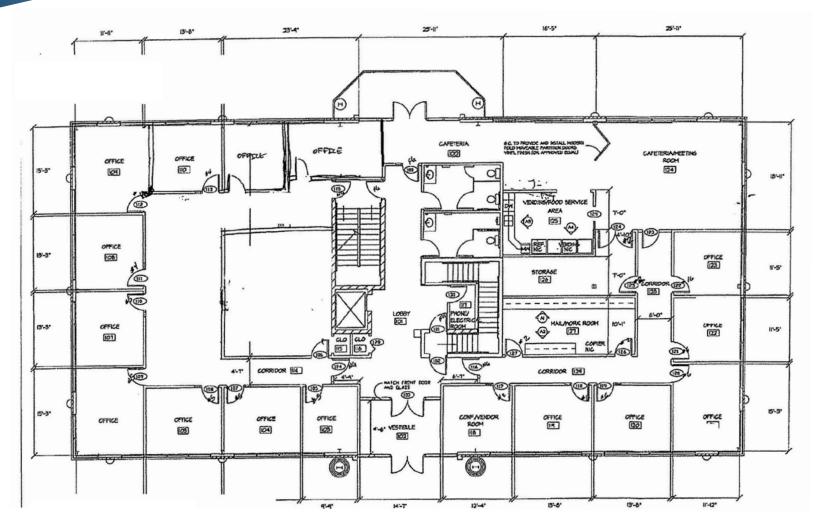

### PROPERTY DESCRIPTION

The building includes 21,600 square feet +/- on 3 floors. There are 14,400 square feet of office space on 2 floors above grade and another 7,200 square feet of space on the lower level. The lower level is a walk out featuring natural light with windows and doors on the east side.

Built in 1999, the exterior is a brick and glass façade with dryvit covered columns. Windows are abundant and located around the building. The main entrance faces Nelson Miller Boulevard to the west. There is a second entrance on the east side of the building on the lower level. An elevator in the middle corridor serves all three floors. On the 1st and 2nd floors, improvements include a mix of perimeter offices, conference rooms and open space. The ceiling heights are comfortable at or above 9 ft. The lower level includes IT, server room, mechanical room, conference room and open offices.

# **FLOOR PLANS**

# FLOOR PLANS