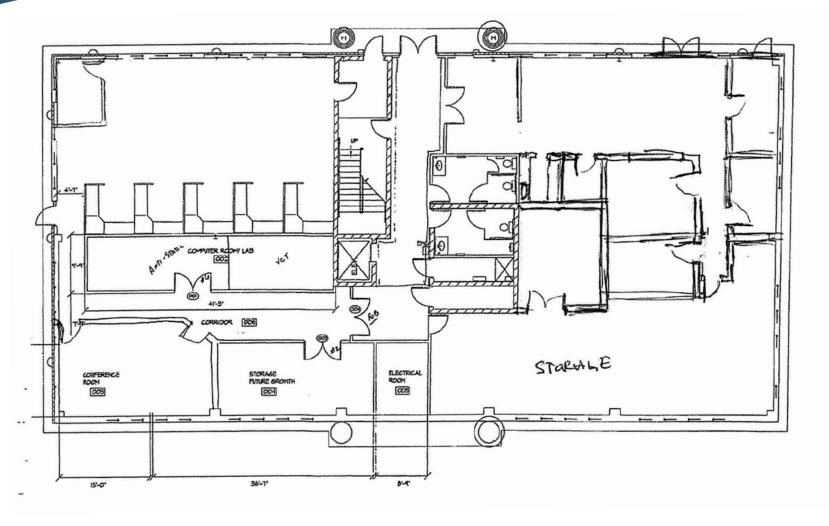

### PROPERTY DESCRIPTION

The building includes 21,600 square feet +/- on 3 floors. There are 14,400 square feet of office space on 2 floors above grade and another 7,200 square feet of space on the lower level. The lower level is a walk out featuring natural light with windows and doors on the east side.

Built in 1999, the exterior is a brick and glass façade with dryvit covered columns. Windows are abundant and located around the building. The main entrance faces Nelson Miller Boulevard to the west. There is a second entrance on the east side of the building on the lower level. An elevator in the middle corridor serves all three floors. On the 1st and 2nd floors, improvements include a mix of perimeter offices, conference rooms and open space. The ceiling heights are comfortable at or above 9 ft. The lower level includes IT, server room, mechanical room, conference room and open offices.

# **FLOOR PLANS**

# FLOOR PLANS