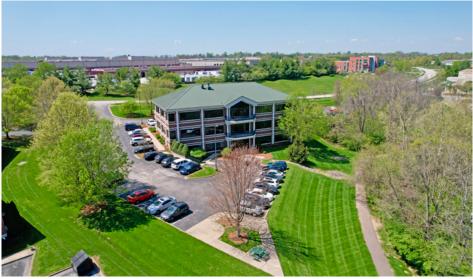

### PROPERTY DESCRIPTION

The building includes 21,600 square feet +/- on 3 floors. There are 14,400 square feet of office space on 2 floors above grade and another 7,200 square feet of space on the lower level. The lower level is a walk out featuring natural light with windows and doors on the east side.

Built in 1999, the exterior is a brick and glass façade with dryvit covered columns. Windows are abundant and located around the building. The main entrance faces Nelson Miller Boulevard to the west. There is a second entrance on the east side of the building on the lower level. An elevator in the middle corridor serves all three floors. On the 1st and 2nd floors, improvements include a mix of perimeter offices, conference rooms and open space. The ceiling heights are comfortable at or above 9 ft. The lower level includes IT, server room, mechanical room, conference room and open offices.

### 2031 NELSON MILLER PARKWAY