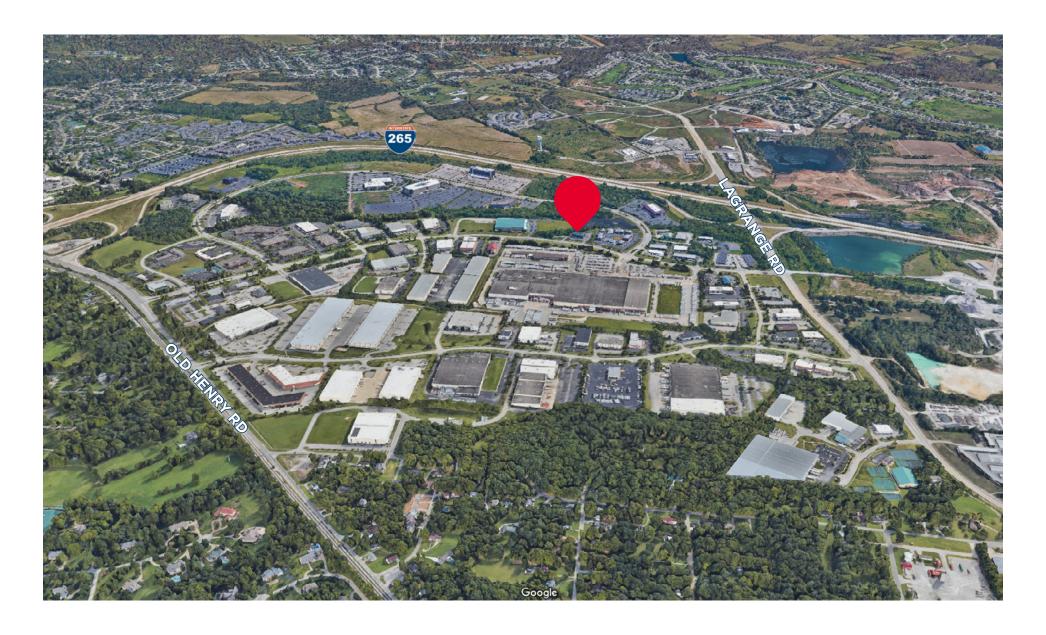

### LOCATION

The office building is located on Nelson Miller Parkway, providing superb visibility with signage. The parkway is in the heart of Eastpoint Business Center in northeastern Jefferson County, Louisville. Eastpoint is a 700-acre multi-use, Class A business park and home to over 100 companies and over 5,000 individuals. Nearby are restaurants, shopping and services for employees of the Business Park.

Eastpoint includes beautiful landscaping and a walking path winding through the park.

Access is excellent with the park adjacent to I-265 and major traffic arteries serving Louisville and Southern Indiana.

## **LOCATION**