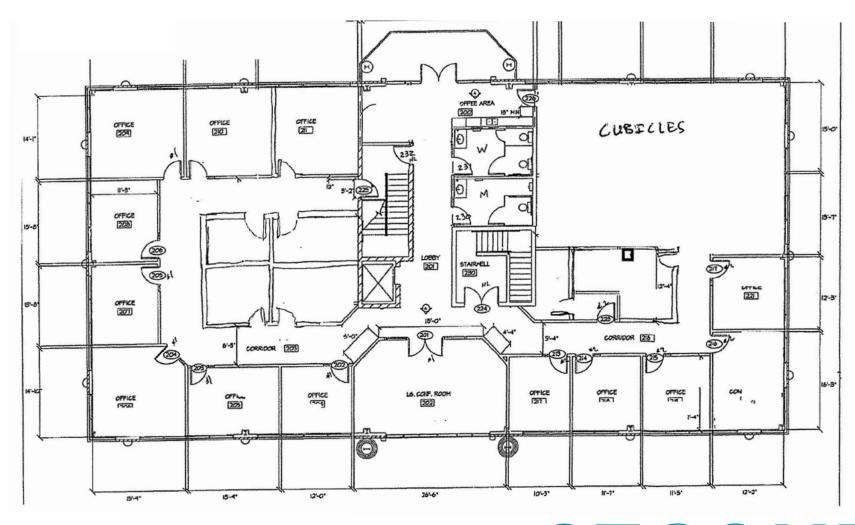

# **FLOOR PLANS**

# FLOOR PLANS

### PROPERTY DESCRIPTION

The building includes 21,600 square feet +/- on 3 floors. There are 14,400 square feet of office space on 2 floors above grade and another 7,200 square feet of space on the lower level. The lower level is a walk out featuring natural light with windows and doors on the east side.

Built in 1999, the exterior is a brick and glass façade with dryvit covered columns. Windows are abundant and located around the building. The main entrance faces Nelson Miller Boulevard to the west. There is a second entrance on the east side of the building on the lower level. An elevator in the middle corridor serves all three floors. On the 1st and 2nd floors, improvements include a mix of perimeter offices, conference rooms and open space. The ceiling heights are comfortable at or above 9 ft. The lower level includes IT, server room, mechanical room, conference room and open offices.