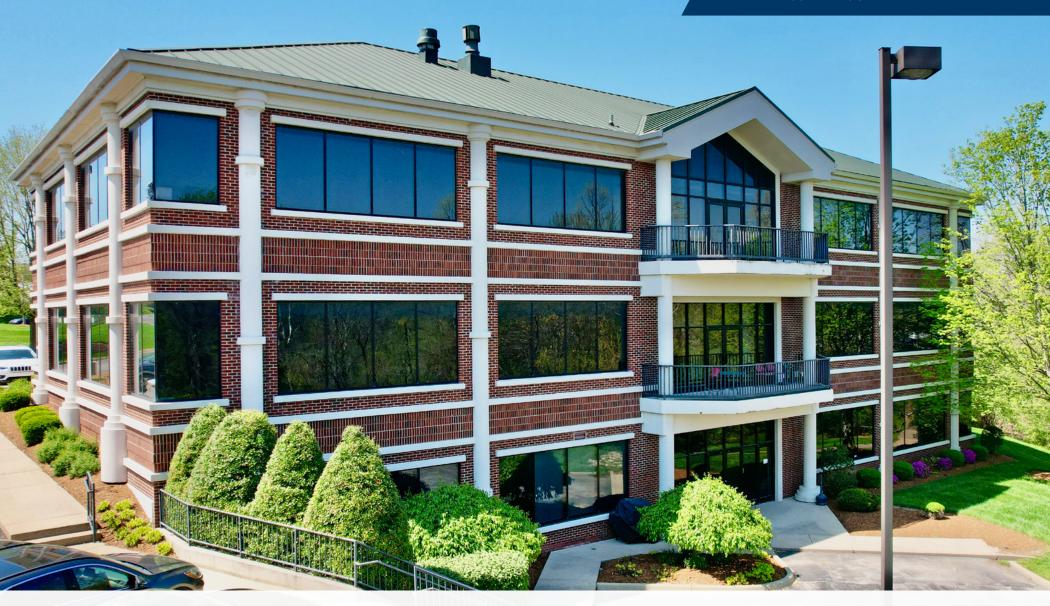

## **EXECUTIVE SUMMARY**

Cushman & Wakefield / Commercial Kentucky is pleased to offer for sale, a 21,600 square foot, 1.89 acre office property in Louisville, Kentucky. This property offers a superb opportunity as a corporate headquarters location.

Built in 1999, the exterior is a brick and glass façade with dryvit covered columns. Windows are abundant and located around the building. The main entrance faces Nelson Miller Boulevard to the west. There is a second entrance on the east side of the building on the lower level. An elevator in the middle corridor serves all three floors. On the 1st and 2nd floors, improvements include a mix of perimeter offices, conference rooms and open space. The ceiling heights are comfortable at or above 9 ft. The lower level includes IT, server room, mechanical room, conference room and open offices.

### 2031 NELSON MILLER PARKWAY