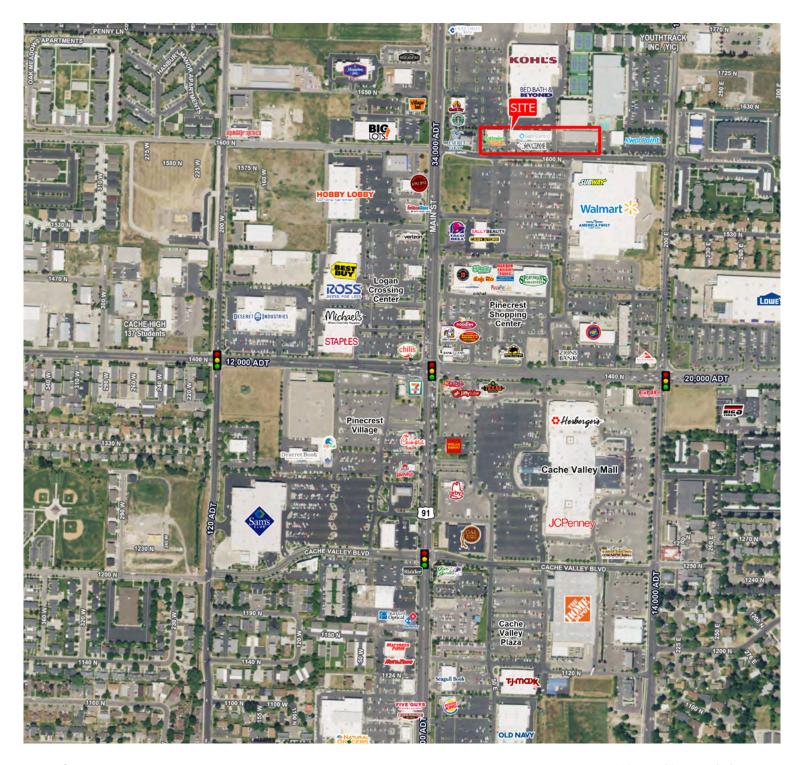

### **Property Highlights**

• Size: 969 SF

· Lease Rate: \$15.50 PSF, NNN

- High profile site with strong national co-tenants
- Located adjacent to Walmart & Kohls
- High traffic location with excellent visibility
- · Ample Parking