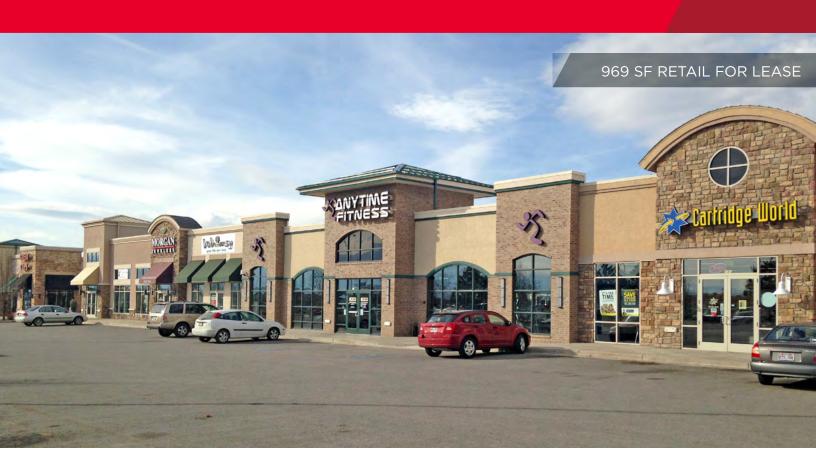

RETAIL SPACE FOR LEASE

### NORTH LOGAN RETAIL CENTER

55 - 151 East 1600 North, North Logan, Utah

### **Property Highlights**

• Size: 969 SF

· Lease Rate: \$15.50 PSF, NNN

- High profile site with strong national co-tenants
- Located adjacent to Walmart & Kohls
- High traffic location with excellent visibility
- · Ample Parking