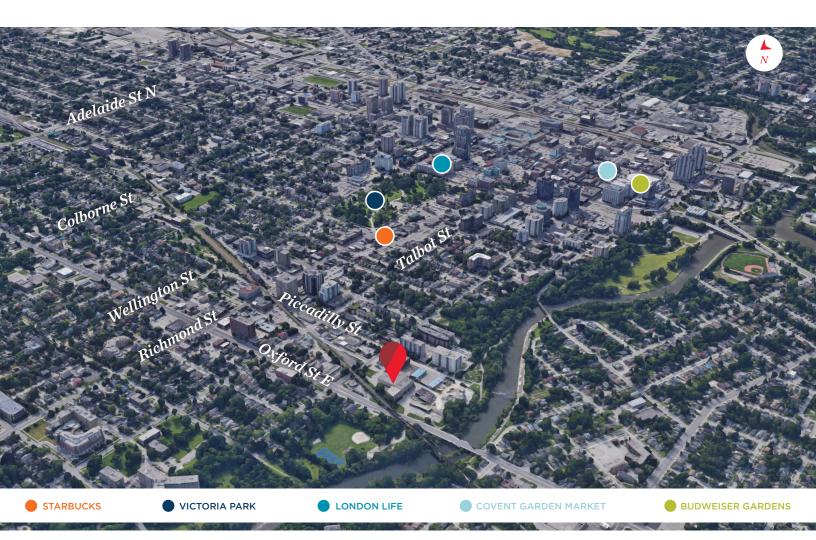

## ABOUT THE PROPERTY

Affordable downtown professional office space available at the corner of Piccadilly Street and Talbot Street

| Available Space  | Asking Rent       |
|------------------|-------------------|
| Approx. 3,060 SF | \$3,800 per month |

- Zoning: RO1
- · Ample FREE parking available on-site
- · Nicely finished ground-floor unit
- Quiet downtown location that offers a large number of reserved on-site parking spaces
- Excellent access to public transit and nearby amenities along Richmond Row and throughout the downtown area
- Leasing incentives available for qualified tenants