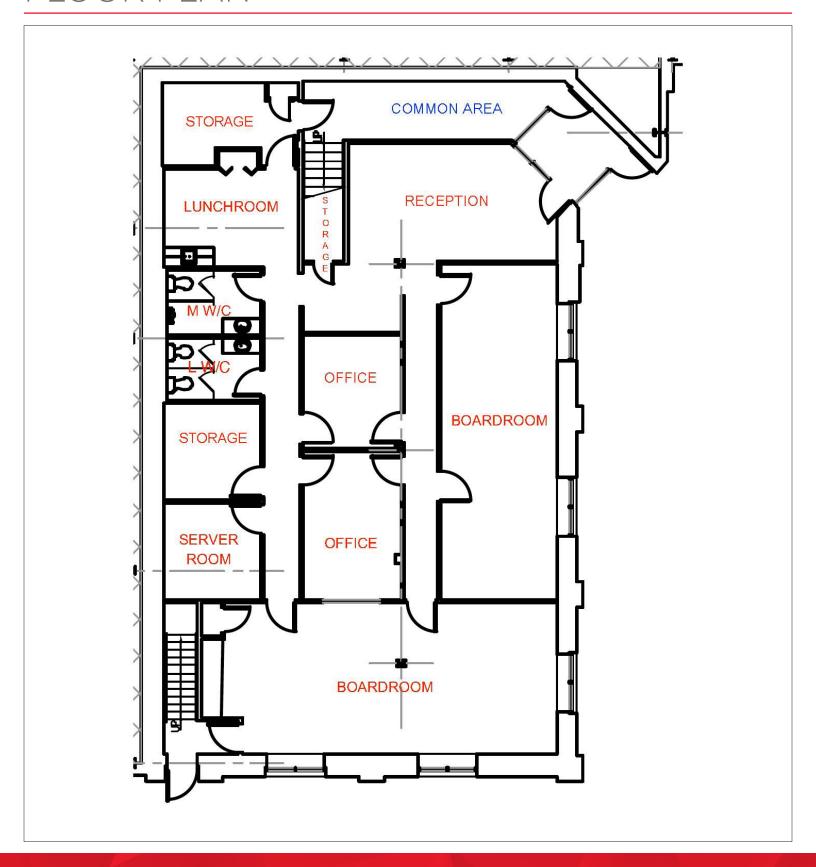

## ABOUT THE PROPERTY

Affordable downtown professional office space available at the corner of Piccadilly Street and Talbot Street

| Available Space  | Asking Rent       |
|------------------|-------------------|
| Approx. 3,060 SF | \$3,800 per month |

- Zoning: RO1
- · Ample FREE parking available on-site
- · Nicely finished ground-floor unit
- Quiet downtown location that offers a large number of reserved on-site parking spaces
- Excellent access to public transit and nearby amenities along Richmond Row and throughout the downtown area
- Leasing incentives available for qualified tenants