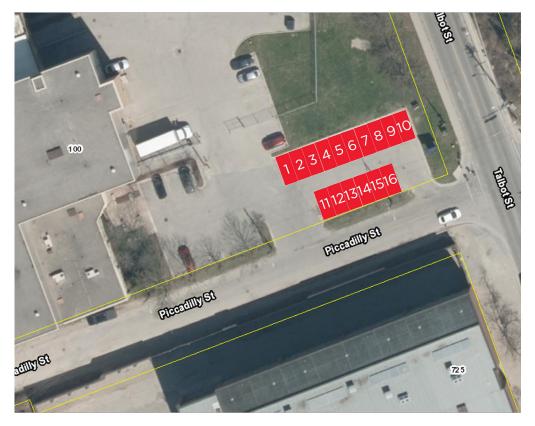

## ABOUT THE PROPERTY

Affordable downtown professional office space available at the corner of Piccadilly Street and Talbot Street

| Available Space  | Asking Rent       |
|------------------|-------------------|
| Approx. 3,060 SF | \$3,800 per month |

- Zoning: RO1
- · Ample FREE parking available on-site
- · Nicely finished ground-floor unit
- Quiet downtown location that offers a large number of reserved on-site parking spaces
- Excellent access to public transit and nearby amenities along Richmond Row and throughout the downtown area
- Leasing incentives available for qualified tenants