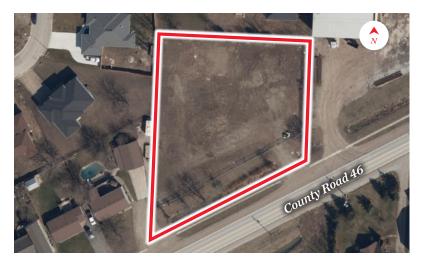

- Site Area: Approx. 1.084 acres
- **Zoning:** Service Commercial (CS)
  - \* The existing commercial zoning allows for several different uses including but not limited to: convenience store, office, laundromat, pharmacy and more (see the following page for details)
- Taxes: \$2,257.47 (2023)

- The property is bordered by residential homes to the west and north, and the "Tilbury Steel" warehouse to the east, with farmland situated across the street
- In close proximity to major highways, including Hwy 401, enhancing connectivity to Windsor, London, as well as other key regions in Southwestern Ontario
- The site offers easy access to the U.S. border via the Windsor-Detroit corridor, making it ideal for businesses with cross-border operations