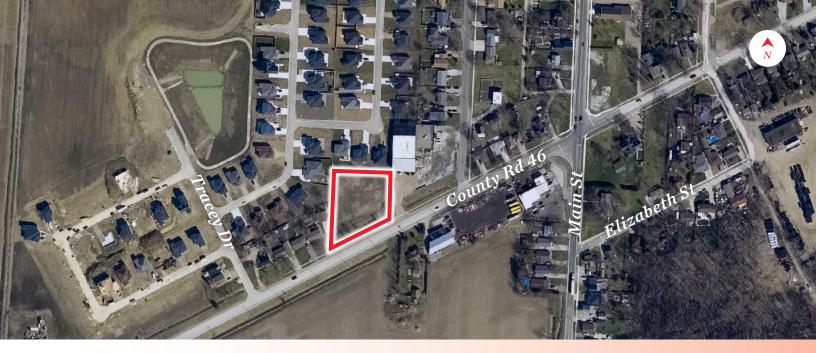

FOR SALE | VACANT COMMERCIAL LAND

6114

COUNTY ROAD 46, COMBER, ON Asking Price: \$465,000

**ASKING PRICE: \$465,000** 

#### PROPERTY HIGHLIGHTS

Rare opportunity to purchase vacant commercial land with the potential for various development options. This property boasts excellent accessibility, making it a prime location for a variety of uses. The land is flat and clear, simplifying the construction process and reducing site preparation costs.

- Site Area: Approx. 1.084 acres
- **Zoning:** Service Commercial (CS)
  - \* The existing commercial zoning allows for several different uses including but not limited to: convenience store, office, laundromat, pharmacy and more (see the following page for details)
- Taxes: \$2,257.47 (2023)

- The property is bordered by residential homes to the west and north, and the "Tilbury Steel" warehouse to the east, with farmland situated across the street
- In close proximity to major highways, including Hwy 401, enhancing connectivity to Windsor, London, as well as other key regions in Southwestern Ontario
- The site offers easy access to the U.S. border via the Windsor-Detroit corridor, making it ideal for businesses with cross-border operations