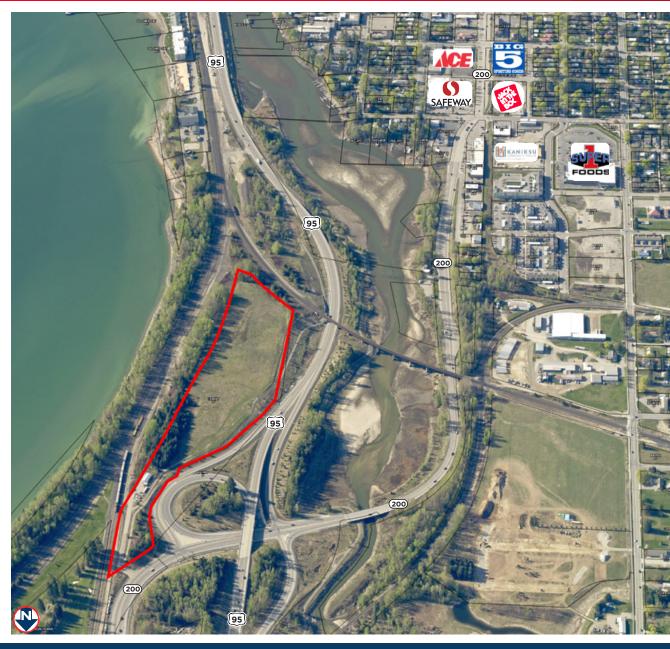

#### **Property Highlights**

**SALE PRICE** \$3,000,000 (\$4.47/SF)

PARCEL SIZE 15.41 Acres

**ZONING** Commercial

PARCEL NUMBER RPP00000151801A

PROPOSED USE Mixed-Use, Residential, Hospitality

**LOCATION** Between Sandpoint & Ponderay

ACCESS Just Off Hwy 95 & ID-200

**AMENITIES** On The Sandpoint Byway Trail

**AVAILABILITY** Immediate

#### **Listing Features**

- Prime development opportunity with beautiful views of Lake Pend Oreille in the resort town of Ponderay, Idaho
- Current zoning allows for mixed-use, retail, hospitality, medium-to-high density residential, office, medical, golf course, educational facility, park, with rezone - flex use, light industrial, or storage
- Property is located directly between the Cities of Ponderay and Sandpoint in Bonner County
- Surrounding amenities include the Sandpoint Elks Golf Course, Sandpoint Byway Pedestrian Trail, Pend Oreille Bay Trail, Sandpoint longbridge public Hike and bike trail, Sandpoint City Beach Park - Google Map View
- Surrounded service providers and retailers include Best Western Edgewater Resort, Seasons of Sandpoint Condominiums, Safeway, Super 1 Foods, Big 5 Sports, NAPA, Jack in the Box, Ace Hardware
- Contact agent for additional information and to discuss various uses today!