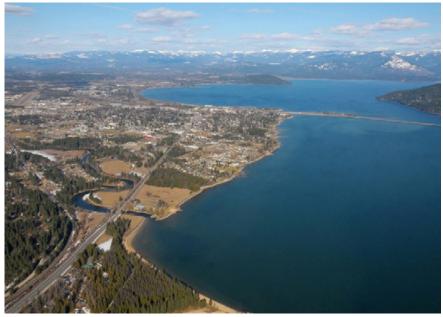

# LAKE PEND OREILLE DEVELOPMENT LAND

TBD Highway 95, Ponderay, Idaho 83852

#### **Property Highlights**

**SALE PRICE** \$3,000,000 (\$4.47/SF)

PARCEL SIZE 15.41 Acres

**ZONING** Commercial

PARCEL NUMBER RPP00000151801A

PROPOSED USE Mixed-Use, Residential, Hospitality

**LOCATION** Between Sandpoint & Ponderay

#### **Listing Features**

- Prime development opportunity with beautiful views of Lake Pend Oreille in the resort town of Ponderay, Idaho
- Current zoning allows for mixed-use, retail, hospitality, medium-to-high density residential, office, medical, golf course, educational facility, park, with rezone - flex use, light industrial, or storage
- Property is located directly between the Cities of Ponderay and Sandpoint in Bonner County
- Surrounding amenities include the Sandpoint Elks Golf Course, Sandpoint Byway Pedestrian Trail, Pend Oreille Bay Trail, Sandpoint longbridge public Hike and bike trail, Sandpoint City Beach Park - Google Map View
- Surrounded service providers and retailers include Best Western Edgewater Resort, Seasons of Sandpoint Condominiums, Safeway, Super 1 Foods, Big 5 Sports, NAPA, Jack in the Box, Ace Hardware
- Contact agent for additional information and to discuss various uses today!