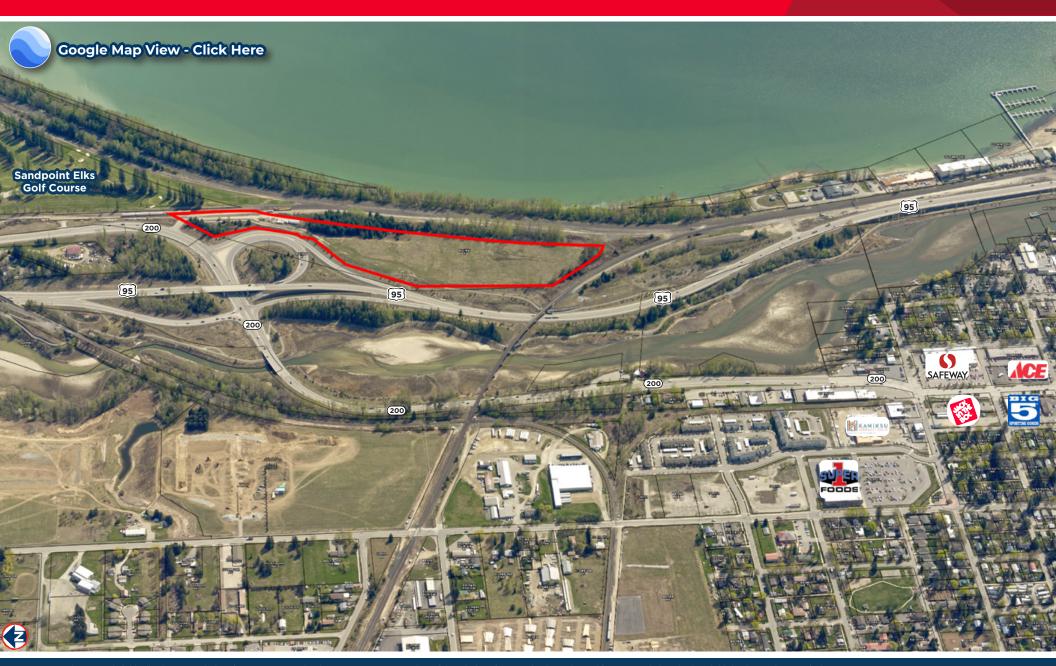

#### **Property Highlights**

**SALE PRICE** \$3,000,000 (\$4.47/SF)

PARCEL SIZE 15.41 Acres

**ZONING** Commercial

PARCEL NUMBER RPP00000151801A

PROPOSED USE Mixed-Use, Residential, Hospitality

**LOCATION** Between Sandpoint & Ponderay

ACCESS Just Off Hwy 95 & ID-200

**AMENITIES** On The Sandpoint Byway Trail

**AVAILABILITY** Immediate

#### **Listing Features**

- Prime development opportunity with beautiful views of Lake Pend Oreille in the resort town of Ponderay, Idaho
- Current zoning allows for mixed-use, retail, hospitality, medium-to-high density residential, office, medical, golf course, educational facility, park, with rezone - flex use, light industrial, or storage
- Property is located directly between the Cities of Ponderay and Sandpoint in Bonner County
- Surrounding amenities include the Sandpoint Elks Golf Course, Sandpoint Byway Pedestrian Trail, Pend Oreille Bay Trail, Sandpoint longbridge public Hike and bike trail, Sandpoint City Beach Park - Google Map View
- Surrounded service providers and retailers include Best Western Edgewater Resort, Seasons of Sandpoint Condominiums, Safeway, Super 1 Foods, Big 5 Sports, NAPA, Jack in the Box, Ace Hardware
- Contact agent for additional information and to discuss various uses today!