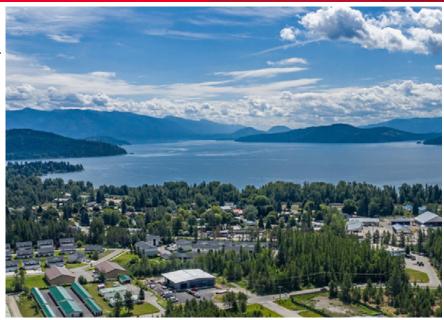

### LAKE PEND OREILLE DEVELOPMENT LAND

TBD Highway 95, Ponderay, Idaho 83852

#### **Property Highlights**

**SALE PRICE** \$3,000,000 (\$4.47/SF)

PARCEL SIZE 15.41 Acres

**ZONING** Commercial

PARCEL NUMBER RPP00000151801A

PROPOSED USE Mixed-Use, Residential, Hospitality

**LOCATION** Between Sandpoint & Ponderay

#### **Listing Features**

- Prime development opportunity with beautiful views of Lake Pend Oreille in the resort town of Ponderay, Idaho
- Current zoning allows for mixed-use, retail, hospitality, medium-to-high density residential, office, medical, golf course, educational facility, park, with rezone - flex use, light industrial, or storage
- Property is located directly between the Cities of Ponderay and Sandpoint in Bonner County
- Surrounding amenities include the Sandpoint Elks Golf Course, Sandpoint Byway Pedestrian Trail, Pend Oreille Bay Trail, Sandpoint longbridge public Hike and bike trail, Sandpoint City Beach Park - Google Map View
- Surrounded service providers and retailers include Best Western Edgewater Resort, Seasons of Sandpoint Condominiums, Safeway, Super 1 Foods, Big 5 Sports, NAPA, Jack in the Box, Ace Hardware
- Contact agent for additional information and to discuss various uses today!