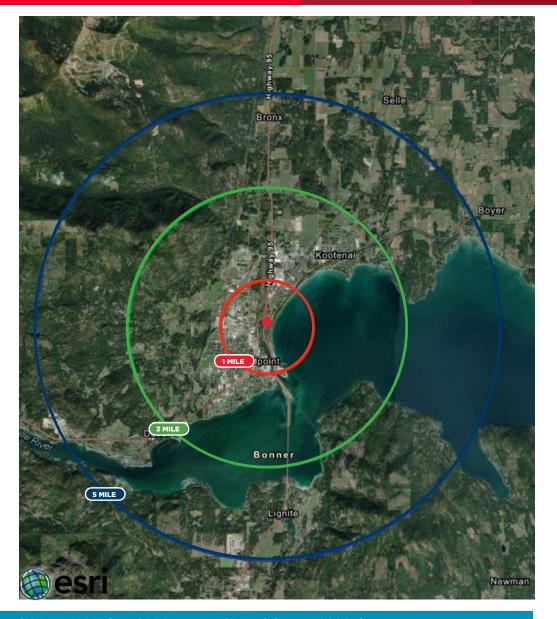

#### **Property Highlights**

**SALE PRICE** \$3,000,000 (\$4.47/SF)

PARCEL SIZE 15.41 Acres

**ZONING** Commercial

PARCEL NUMBER RPP00000151801A

PROPOSED USE Mixed-Use, Residential, Hospitality

**LOCATION** Between Sandpoint & Ponderay

ACCESS Just Off Hwy 95 & ID-200

**AMENITIES** On The Sandpoint Byway Trail

**AVAILABILITY** Immediate

#### **Listing Features**

- Prime development opportunity with beautiful views of Lake Pend Oreille in the resort town of Ponderay, Idaho
- Current zoning allows for mixed-use, retail, hospitality, medium-to-high density residential, office, medical, golf course, educational facility, park, with rezone - flex use, light industrial, or storage
- Property is located directly between the Cities of Ponderay and Sandpoint in Bonner County
- Surrounding amenities include the Sandpoint Elks Golf Course, Sandpoint Byway Pedestrian Trail, Pend Oreille Bay Trail, Sandpoint longbridge public Hike and bike trail, Sandpoint City Beach Park - Google Map View
- Surrounded service providers and retailers include Best Western Edgewater Resort, Seasons of Sandpoint Condominiums, Safeway, Super 1 Foods, Big 5 Sports, NAPA, Jack in the Box, Ace Hardware
- Contact agent for additional information and to discuss various uses today!