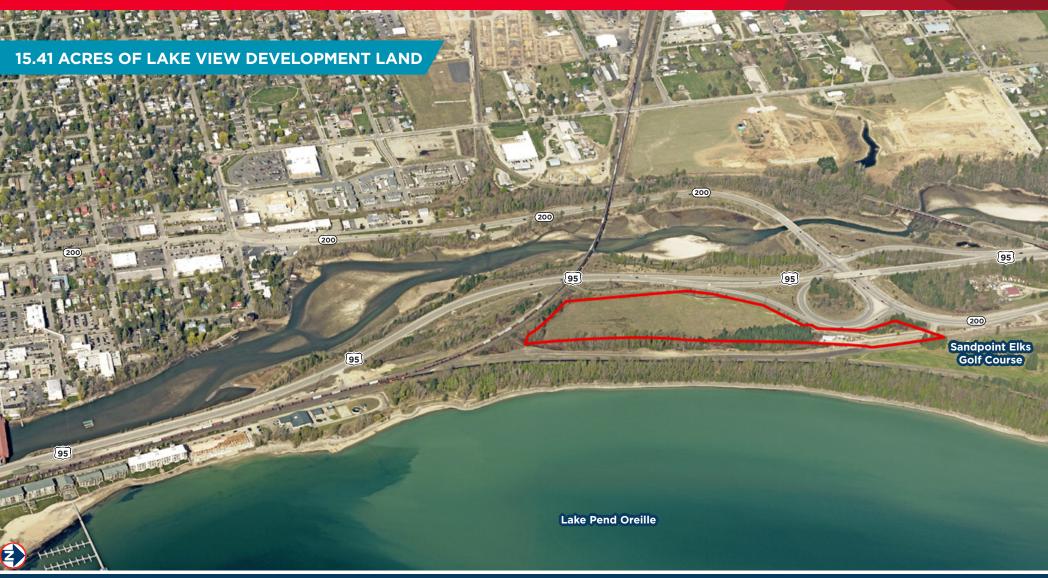

#### **Property Highlights**

**SALE PRICE** \$3,000,000 (\$4.47/SF)

PARCEL SIZE 15.41 Acres

**ZONING** Commercial

PARCEL NUMBER RPP00000151801A

PROPOSED USE Mixed-Use, Residential, Hospitality

**LOCATION** Between Sandpoint & Ponderay

ACCESS Just Off Hwy 95 & ID-200

**AMENITIES** On The Sandpoint Byway Trail

**AVAILABILITY** Immediate

#### **Listing Features**

- Prime development opportunity with beautiful views of Lake Pend Oreille in the resort town of Ponderay, Idaho
- Current zoning allows for mixed-use, retail, hospitality, medium-to-high density residential, office, medical, golf course, educational facility, park, with rezone - flex use, light industrial, or storage
- Property is located directly between the Cities of Ponderay and Sandpoint in Bonner County
- Surrounding amenities include the Sandpoint Elks Golf Course, Sandpoint Byway Pedestrian Trail, Pend Oreille Bay Trail, Sandpoint longbridge public Hike and bike trail, Sandpoint City Beach Park - Google Map View
- Surrounded service providers and retailers include Best Western Edgewater Resort, Seasons of Sandpoint Condominiums, Safeway, Super 1 Foods, Big 5 Sports, NAPA, Jack in the Box, Ace Hardware
- Contact agent for additional information and to discuss various uses today!