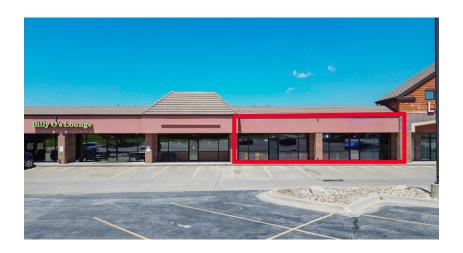

#### PROPERTY OVERVIEW

This property consists of two multi-tenant buildings and is situated on the northeast corner of 144th and Fort Street. Primary tenants include Dragon Wok, Core Dance, Aqua Tots and Davlo's Pizza.