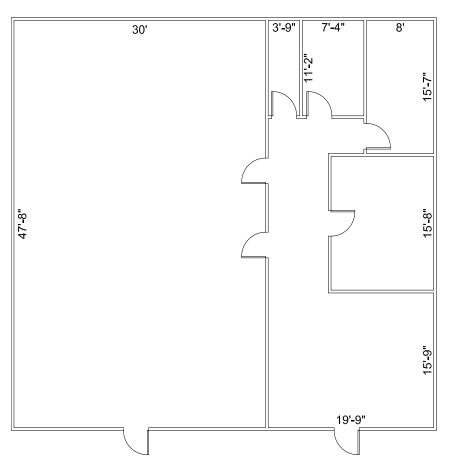

### FLOORPLAN: SUITES 5 & 6 - 2,757 SF

#### SITE PLAN

lundco.com

<sup>\*\*\*</sup>Floorplans are approximate and for illustration purposes only.

14242 Fort Street / Omaha, NE 68164

1,380 - 2,757 SF Retail Space / For Lease

14242 Fort Street / Omaha, NE 68164