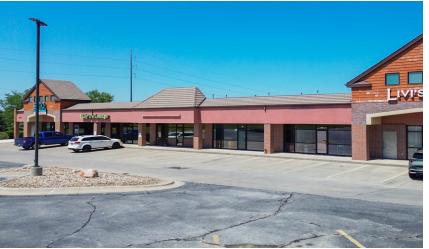

#### PROPERTY OVERVIEW

This property consists of two multi-tenant buildings and is situated on the northeast corner of 144th and Fort Street. Primary tenants include Dragon Wok, Core Dance, Aqua Tots and Davlo's Pizza.