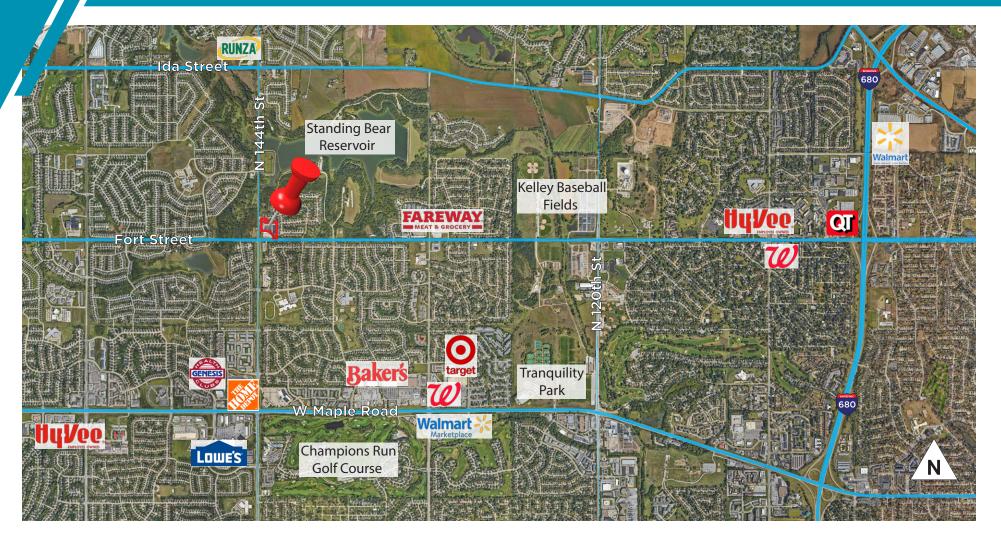

14242 Fort Street / Omaha, NE 68164

Michael Earl / Principal / michael.earl@lundco.com / +1 402 548 4005

\*Agent has equity

WE ARE THE CENTER OF RETAIL

14242 Fort Street / Omaha, NE 68164

1,380 - 2,757 SF Retail Space / For Lease

#### PROPERTY OVERVIEW

This property consists of two multi-tenant buildings and is situated on the northeast corner of 144th and Fort Street. Primary tenants include Dragon Wok, Core Dance, Aqua Tots and Davlo's Pizza.