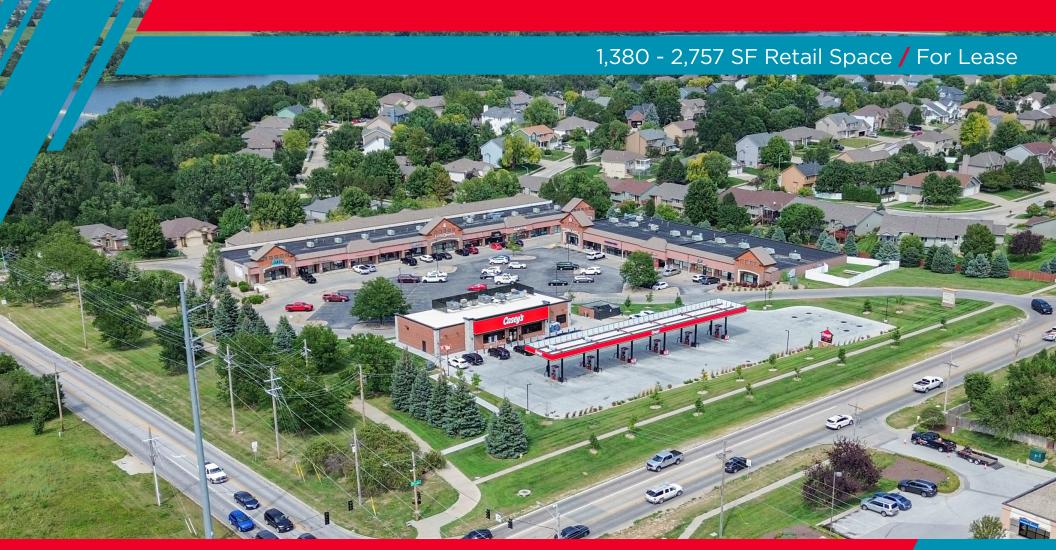

14242 Fort Street / Omaha, NE 68164

1,380 - 2,757 SF Retail Space / For Lease

#### PROPERTY OVERVIEW

This property consists of two multi-tenant buildings and is situated on the northeast corner of 144th and Fort Street. Primary tenants include Dragon Wok, Core Dance, Aqua Tots and Davlo's Pizza.

#### **PROPERTY HIGHLIGHTS**

Lease Rate \$16.50 - \$17.50 PSF NNN

Total Available 2,757 SF

Minimum Divisible 1,380 SF

Maximum Divisible 2,757 SF

Building Size 37,818 SF (both buildings)

Year Built 2006

Total Site Area 3.8 AC