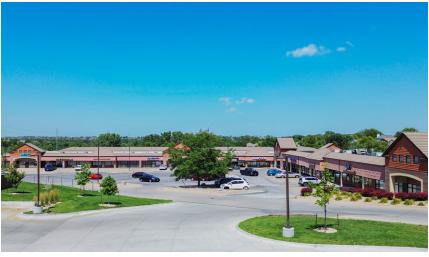

#### PROPERTY OVERVIEW

This property consists of two multi-tenant buildings and is situated on the northeast corner of 144th and Fort Street. Primary tenants include Dragon Wok, Core Dance, Aqua Tots and Davlo's Pizza.

#### SITE PLAN

lundco.com

<sup>\*\*\*</sup>Floorplans are approximate and for illustration purposes only.

14242 Fort Street / Omaha, NE 68164

1,380 - 2,757 SF Retail Space / For Lease

14242 Fort Street / Omaha, NE 68164