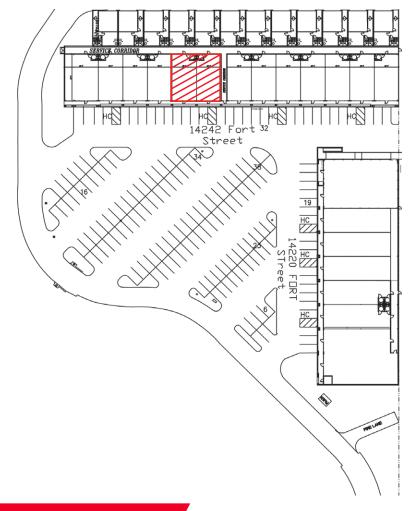

#### SITE PLAN

lundco.com

<sup>\*\*\*</sup>Floorplans are approximate and for illustration purposes only.

14242 Fort Street / Omaha, NE 68164

1,380 - 2,757 SF Retail Space / For Lease

14242 Fort Street / Omaha, NE 68164