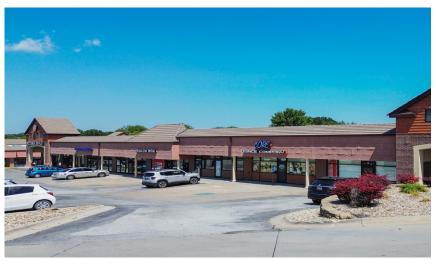

#### PROPERTY OVERVIEW

This property consists of two multi-tenant buildings and is situated on the northeast corner of 144th and Fort Street. Primary tenants include Dragon Wok, Core Dance, Aqua Tots and Davlo's Pizza.