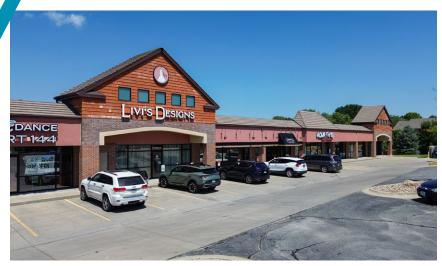

14242 Fort Street / Omaha, NE 68164

1,380 - 2,757 SF Retail Space / For Lease

#### PROPERTY OVERVIEW

This property consists of two multi-tenant buildings and is situated on the northeast corner of 144th and Fort Street. Primary tenants include Dragon Wok, Core Dance, Aqua Tots and Davlo's Pizza.