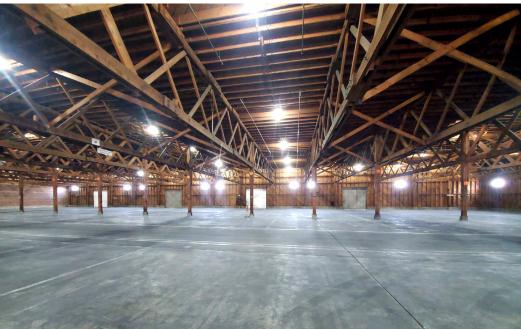

- Dry Fire Suppression
- Lighting: LED
- Loading: 22 Drive-in Doors (12'x12' and 12'x14')
- Clear Height: 12' 16'
- Power: 300 amp/ 3 Phase/ 120-208 Volt
- Zoning: M-1
- Parking Stalls: 146
- New Unit Heaters
- Call agent for lease rate