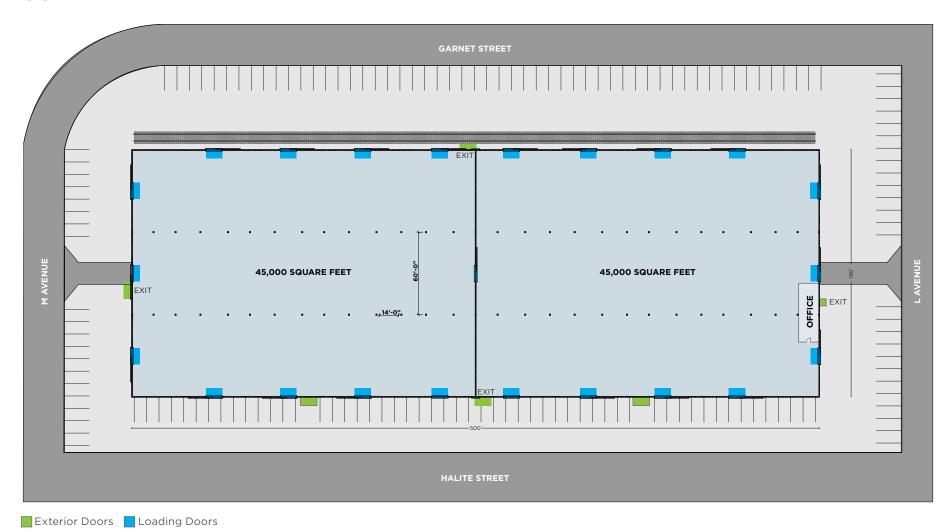

### **FLOOR PLAN**

### **PROPERTY HIGHLIGHTS:**

- 90,000 SF (demisable to 45,000 SF)
- Active Rail
- 20 min to Salt Lake International Airport with easy access to I-80
   (a major East-West distribution corridor)
- Shorter travel times to/from southern Utah via SR-36 (45+ minutes savings vs. I-15)
- Located near Tooele Army Depot, Lakeview Business Park, and Utah Motorsports Campus
- Lot size: 4.97 Acres

- Dry Fire Suppression
- Lighting: LED
- Loading: 22 Drive-in Doors (12'x12' and 12'x14')
- Clear Height: 12' 16'
- Power: 300 amp/ 3 Phase/ 120-208 Volt
- Zoning: M-1
- Parking Stalls: 146
- New Unit Heaters
- Call agent for lease rate