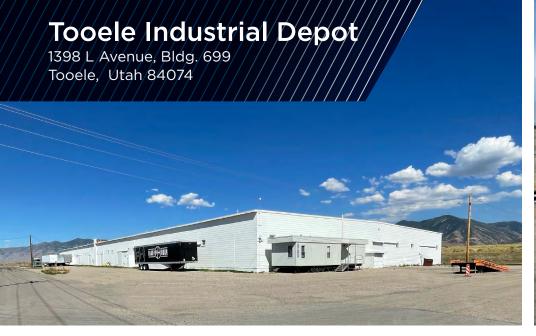

# **Tooele Industrial Depot**

1398 L Avenue, Bldg. 699 Tooele, Utah 84074

### **PROPERTY HIGHLIGHTS:**

- 90,000 SF (demisable to 45,000 SF)
- Active Rail
- 20 min to Salt Lake International Airport with easy access to I-80
   (a major East-West distribution corridor)
- Shorter travel times to/from southern Utah via SR-36 (45+ minutes savings vs. I-15)
- Located near Tooele Army Depot, Lakeview Business Park, and Utah Motorsports Campus
- Lot size: 4.97 Acres