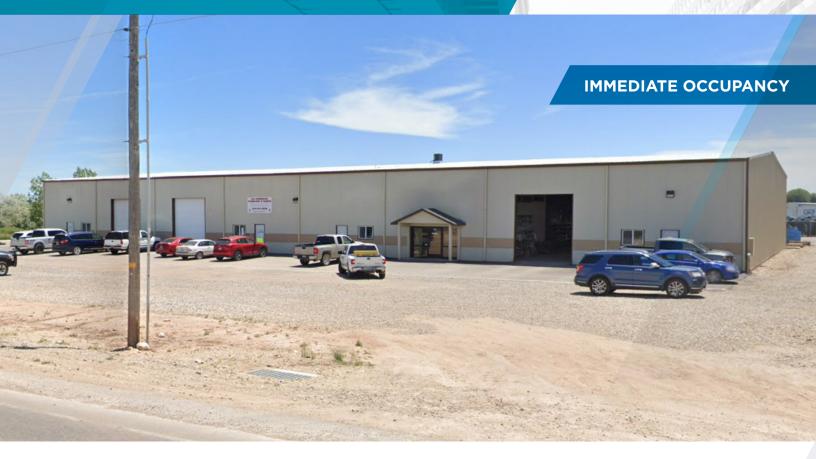

# ±10,000 SF AVAILABLE FOR SUBLEASE

## **Property Highlights**

- ±10,000 SF Available
- ±2,500 SF office with glass storefront entry
- ±21' clear height
- 3 grade level loading doors
- High-Bay LED warehouse lighting
- Immediate Occupancy
- Master Lease 12/31/2027