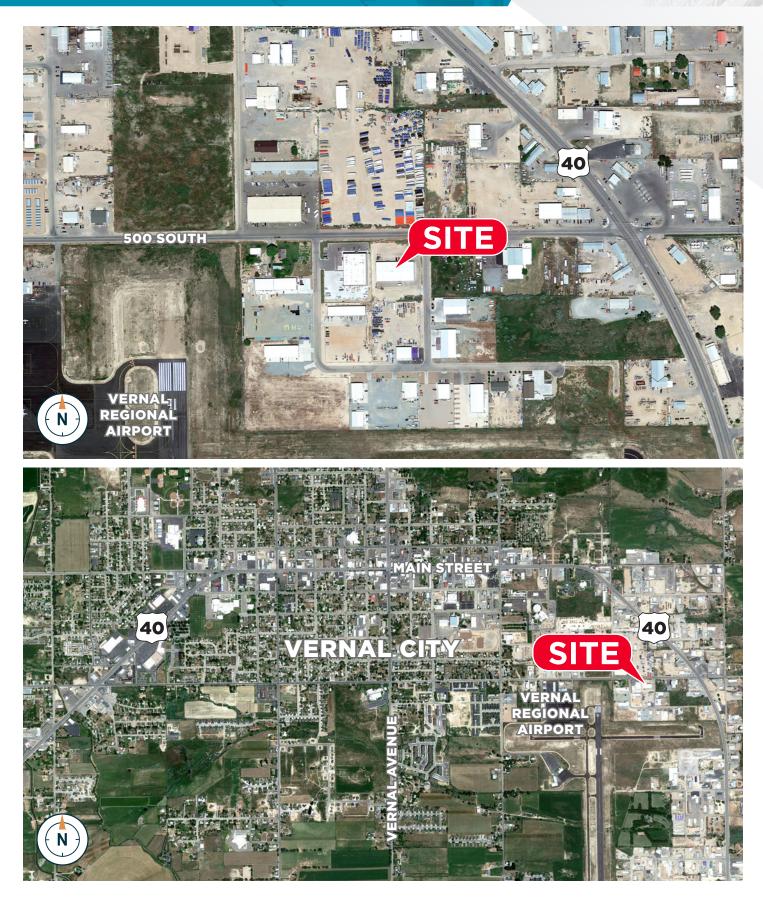

# FOR SUBLEASE 540 Wright Brothers Naples, Utah 84078

# **FOR SUBLEASE** 540 Wright Brothers / Naples, Utah 84078

Cushman & Wakefield Copyright 2023. No warranty or representation, express or implied, is made to the accuracy or completeness of the information contained herein, and same is submitted subject to errors, omissions, change of price, rental or other conditions, withdrawal without notice, and to any special listing conditions imposed by the property owner(s). As applicable, we make no representation as to the condition of the property (or properties) in question. (G:\UT\SL1\Shared\Apps\Gigas\1 - Projects\Moore, G\1 - Flyers\540SouthWrightBros)