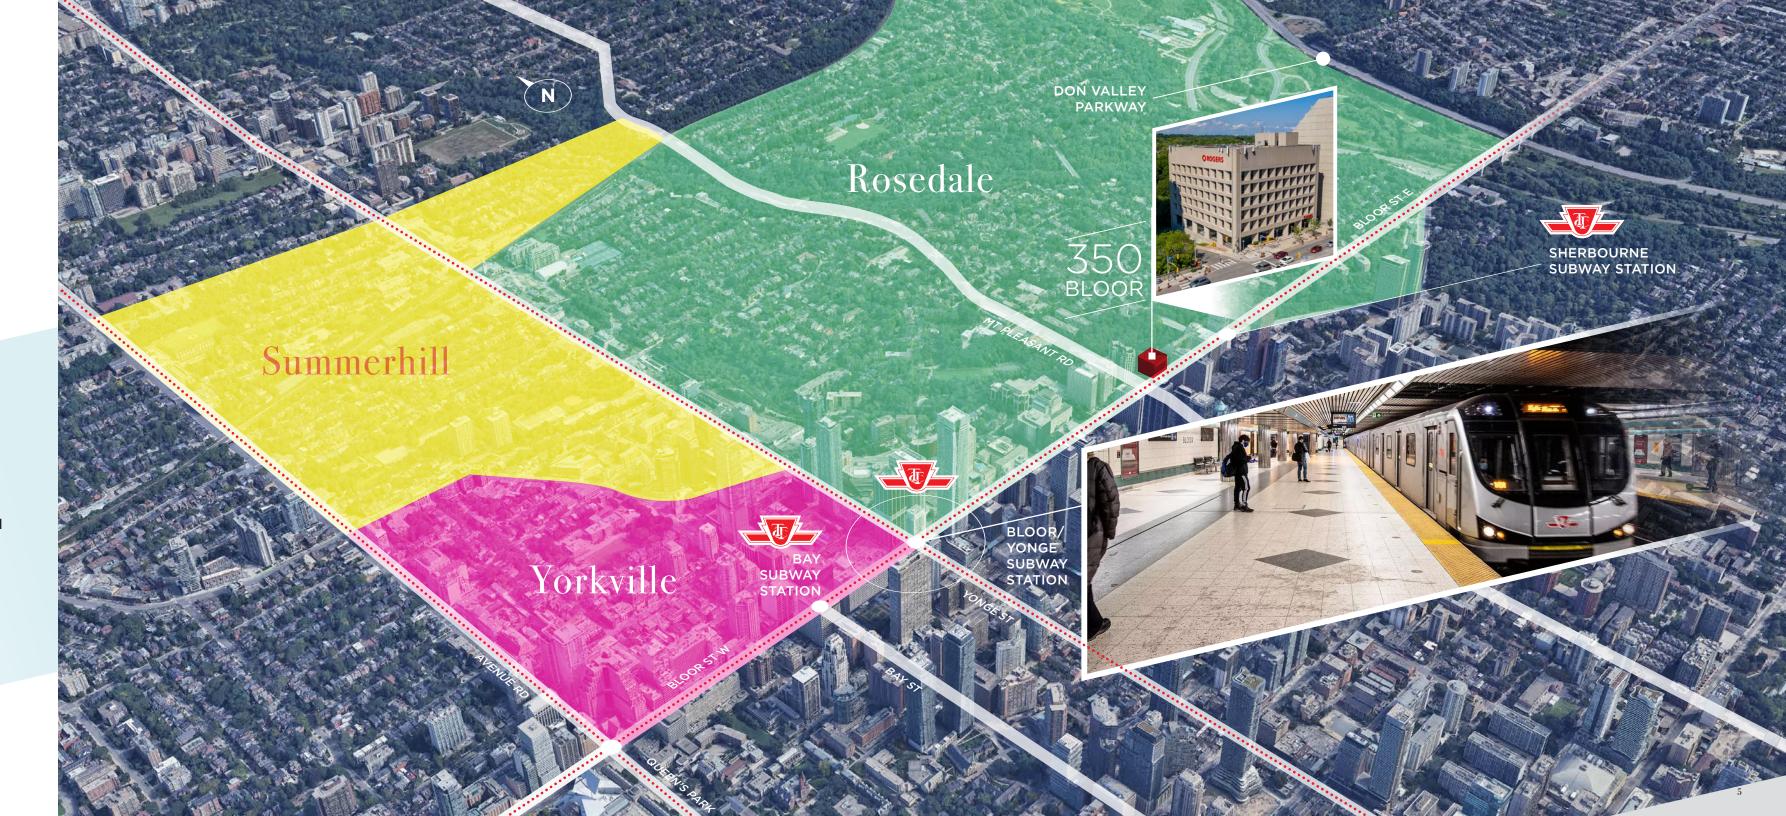

#### IRREPLACEABLE, TRANSIT ORIENTED LOCATION

The Property sits at the northeast corner of Bloor Street East and Mount Pleasant Road, just east of Yonge Street. The Property has views of the Mount Pleasant Corridor, Rosedale Valley Ravine and Yellow Creek. The Property is within close proximity to some of Toronto's most affluent neighbourhoods including Yorkville, Summerhill and Rosedale. With respect to transit, the Property benefits from excellent connectivity with Sherbourne Station only 150 metres east of the Property and Bloor-Yonge Subway Station 500 metres to the west. Furthermore by car, Mount Pleasant Road and the Don Valley Parkway can both be accessed in less than 5 minutes.

# Neighbourhoods & Transit

WALK 95 SCORE

BIKE SCORE 100

TRANSIT 95

Sherbourne Subway
Station (150m)

Bloor-Yonge **Subway Station** (500m)

Mount Pleasant Road (50m)

Don Valley Parkway (1.5 km)