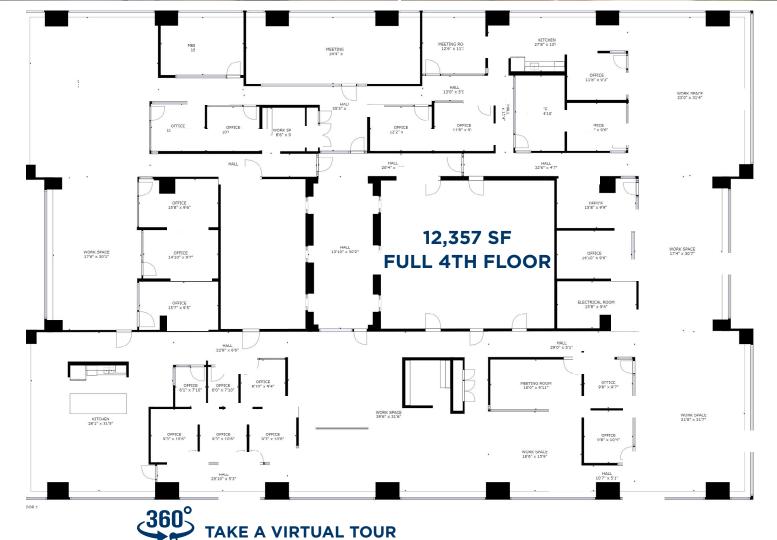

### 12,357 SF | FULL 4TH FLOOR

# **PREMISES FEATURES**

- Full 4th Floor 12,357 sf
- Large eat-in kitchen
- Multiple workstations
- Internal offices
- Large boardroom & multiple meeting rooms
- Reception