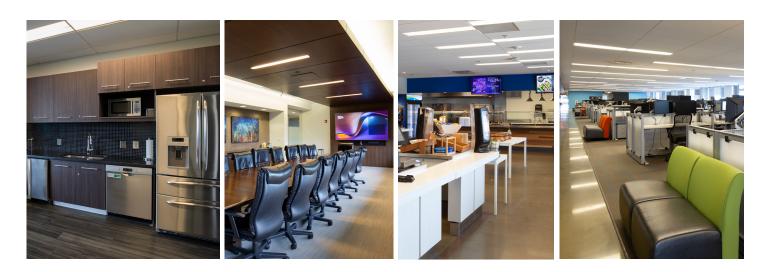

#### HIGHLIGHTS & AMENITIES:

Subleasing 25,000 - 201,000 SF

4-story office building

Unique signage opportunity

Convenient on-site amenities include first-floor café, fitness center and tenant conference room

Easy access to I-435, Town Center Plaza, College Boulevard, and nearby retail

Existing furniture can be made available

Parking: 7.16/1,000 SF