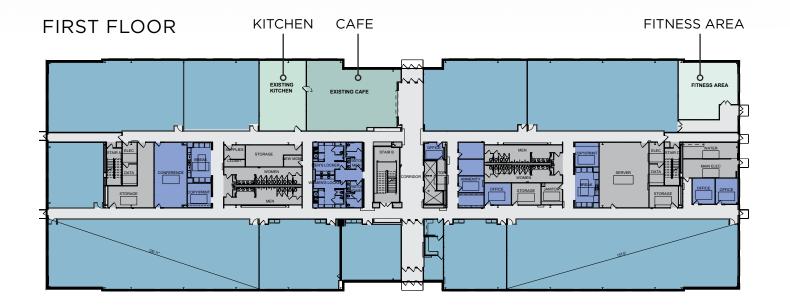

### YOUR SPACE, YOUR WAY

Unlock the versatility of 901 Carondelet's floor plans, tailored to suit businesses of any size. Whether a small startup or a large corporation, the building's open layouts and flexible space solutions ensure you'll find the perfect space to make your mark.

#### HIGHLIGHTS & AMENITIES:

Subleasing 25,000 - 201,000 SF

4-story office building

Unique signage opportunity

Convenient on-site amenities include first-floor café, fitness center and tenant conference room