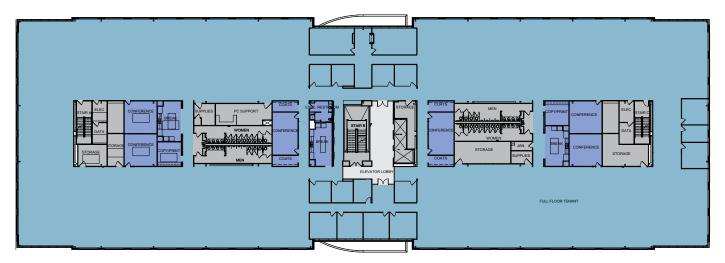

### YOUR SPACE, YOUR WAY

Unlock the versatility of 901 Carondelet's floor plans, tailored to suit businesses of any size. Whether a small startup or a large corporation, the building's open layouts and flexible space solutions ensure you'll find the perfect space to make your mark.

#### SECOND FLOOR

25,000-50,000 SF AVAILABLE