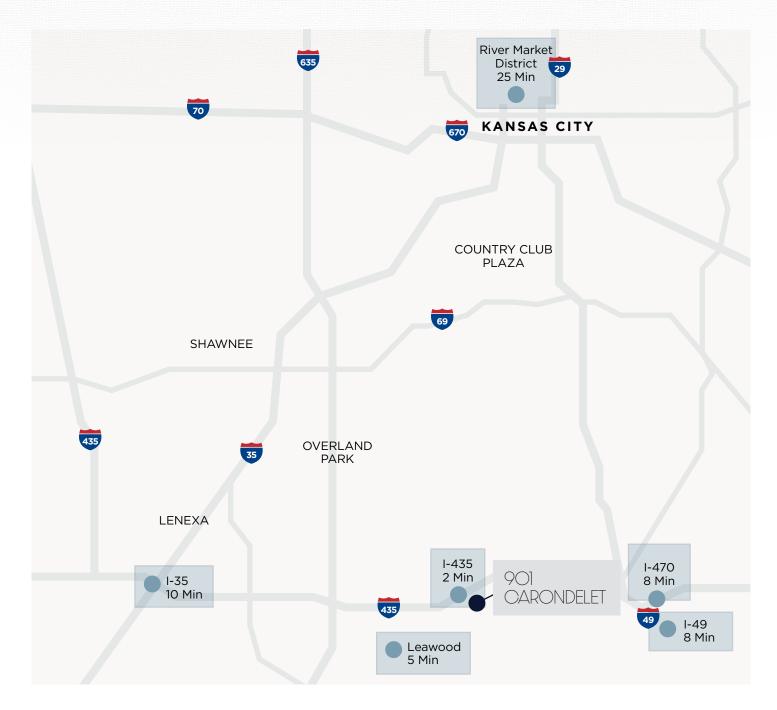

### AOOESS MADE SIMPLE

Situated near the state line of Missouri and Kansas, 901 Carondelet offers tenants unparalleled access to two dynamic markets, amplifying opportunities for growth and expansion. Additionally, proximity to multiple interstates provides tenants with convenient highway access, streamlining travel to and from the office.