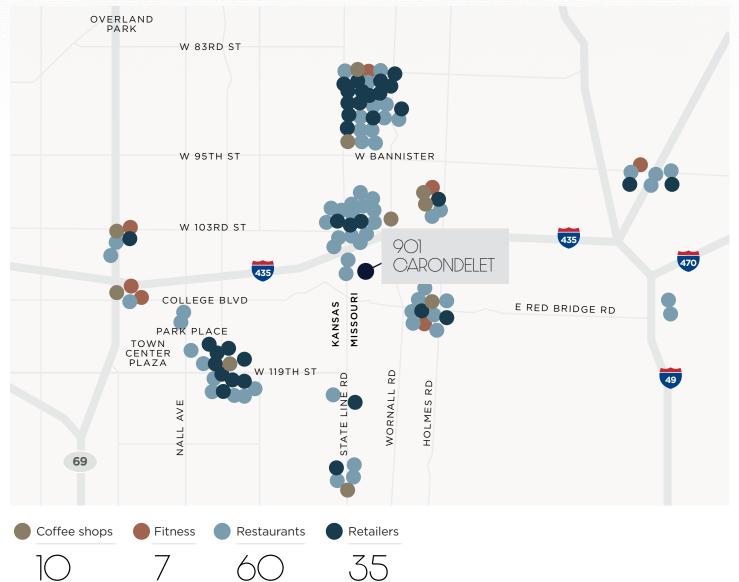

## CONVENIENCE AT EVERY CORNER

### WITHIN A 5 MINUTE DRIVE

Easy access to I-435, Town Center Plaza, College Boulevard, and nearby retail

Existing furniture can be made available

Parking: 7.16/1,000 SF