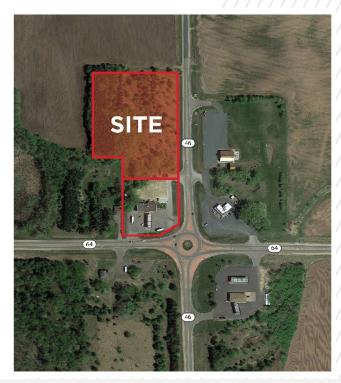

# **PROPERTY HIGHLIGHTS**

Land parcel to be split from existing larger Holiday station property.

| LAND SF        | 217,800                                            |  |
|----------------|----------------------------------------------------|--|
| ZONING         | Commercial                                         |  |
| TRAFFIC COUNTS | 3,500 VPD on Highway 46<br>7,800 VPD on Highway 64 |  |
|                |                                                    |  |
| 3-MILE (POP.)  | 616                                                |  |
| 3-MILE (POP.)  | 1,795                                              |  |
| MED. INCOME    | \$83,498                                           |  |

# **PROPERTY SUMMARY**

Rural, low-density trade area in WI farm country. 2024 traffic counts are 3500 VPD on Hwy. 46 and 7800 VPD on Hwy. 64. Both county roads are 1-lane in each direction. Other intersection businesses include a BP c-store, a supper club and a western clothing boutique.

#### **LEGAL INFORMATION**

| TAX PARCEL ID | Part of 006-1068-60-050        |
|---------------|--------------------------------|
| 2023 RE TAXES | \$7,977.96                     |
| ZONING        | Rural Commercial               |
| ТҮРЕ          | Excess Land at Operating Store |