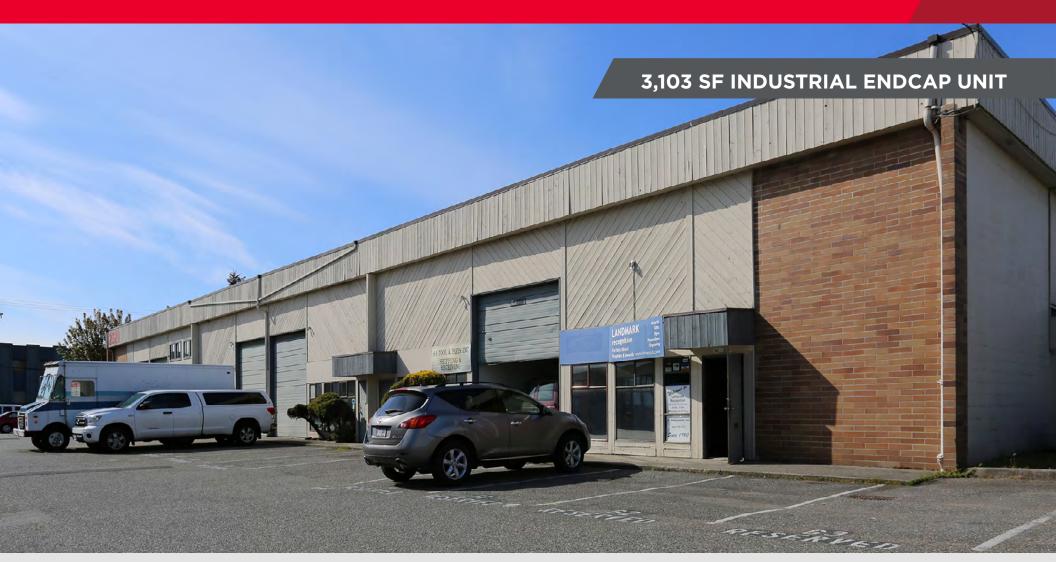

### **PROPERTY DETAILS**

#180 - 2520 Simpson Road is strategically situated in the heart of Richmond, offering unparalleled connectivity and accessibility for industrial users. The property benefits from close proximity to major transportation routes, including Highway 99 and Highway 91, ensuring seamless travel throughout Metro Vancouver.

## **BUILDING FEATURES**

End-cap unit

22' warehouse clearance height (to be confirmed)

Gas-fired unit heaters

Great loading access

100 Amp/208 Volt power (to be confirmed)

Four (4) parking stalls

Unit Size

3,103 SF

Term Length

**MARCH 30, 2026** 

Asking Rate \$18.00 PSF

Additional Rent

**CONTACT BROKER** 

For more information, contact: