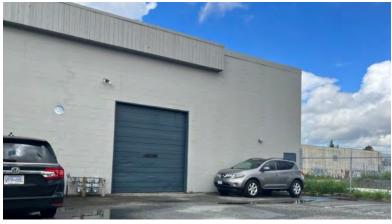

## **BUILDING FEATURES**

End-cap unit

22' warehouse clearance height (to be confirmed)

Gas-fired unit heaters

Great loading access

100 Amp/208 Volt power (to be confirmed)

Four (4) parking stalls

Unit Size