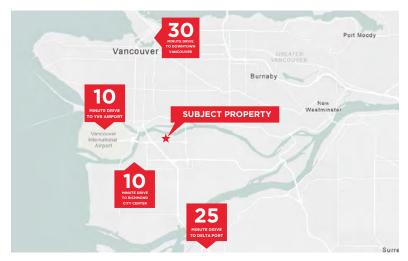

### **PROPERTY DETAILS**

#180 - 2520 Simpson Road is strategically situated in the heart of Richmond, offering unparalleled connectivity and accessibility for industrial users. The property benefits from close proximity to major transportation routes, including Highway 99 and Highway 91, ensuring seamless travel throughout Metro Vancouver.