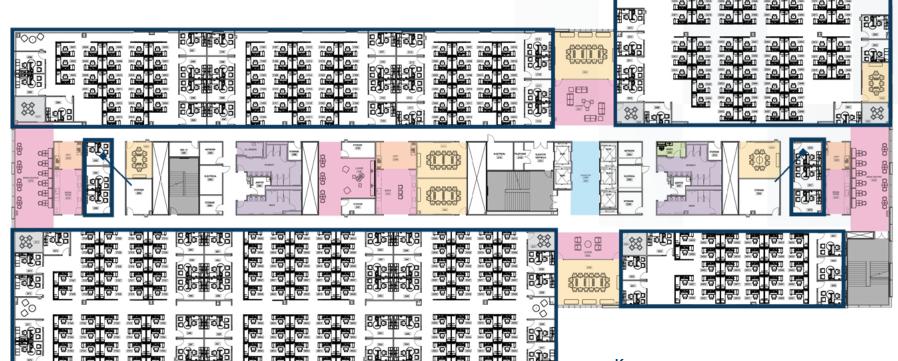

### West Building | Floor 3

9 Conference Rooms

6 Huddle Rooms

76 Private Offices
324 Workstations

Headcount: 400

USF: ±59,120 | RSF: ±69,762

#### Key:

- Break Room / Lounge
- Conference Room
- Copy Room
- Elevator Lobby
- ☐ Huddle Room
- Mothers Room
- Restrooms
- Stairs