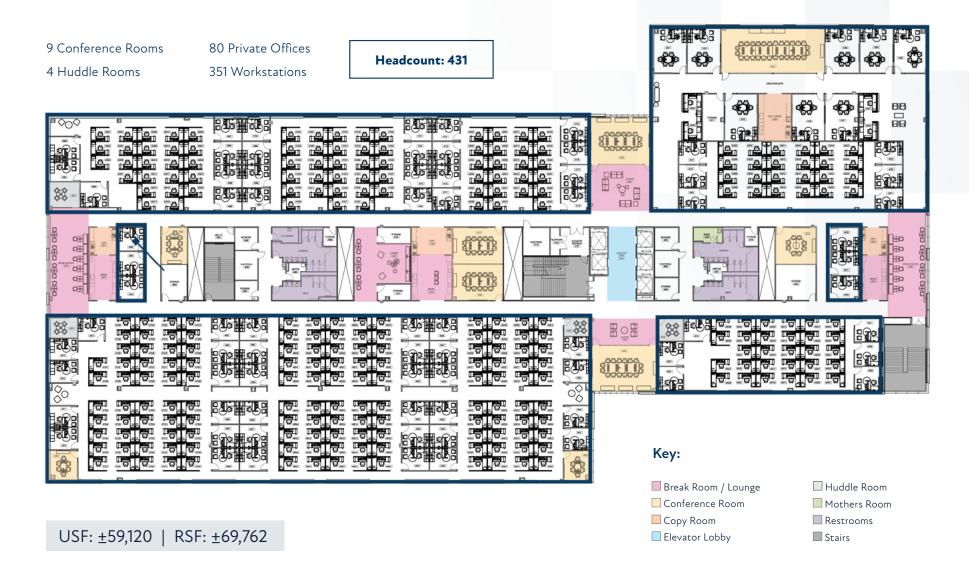

### East Building | Floor 3

76 Private Offices 329 Workstations

Headcount: 405

- Conference Room Copy Room
- Elevator Lobby

- Mothers Room
- Restrooms
- Stairs

USF: ±59,110 | RSF: ±69,750