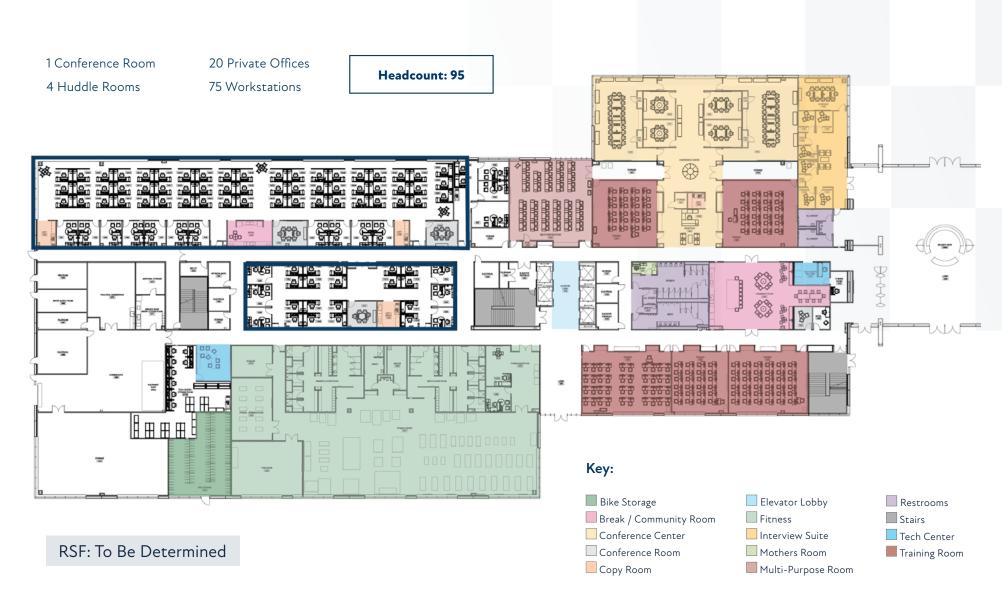

### West Building | Floor 1

#### Key:

- Break / Community Room
- Conference Room
- Copy Room
- Elevator Lobby

- ☐ Huddle Room
- Mothers Room
- Restrooms
- Stairs