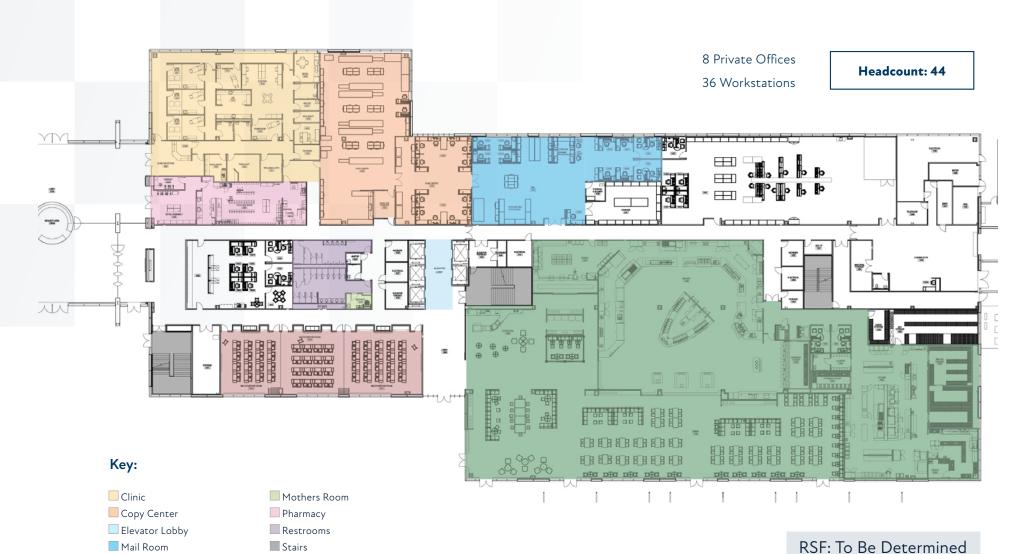

### West Building | Floor 1

#### Key:

- Break / Community Room
- Conference Room
- Copy Room
- Elevator Lobby

- ☐ Huddle Room
- Mothers Room
- Restrooms
- Stairs