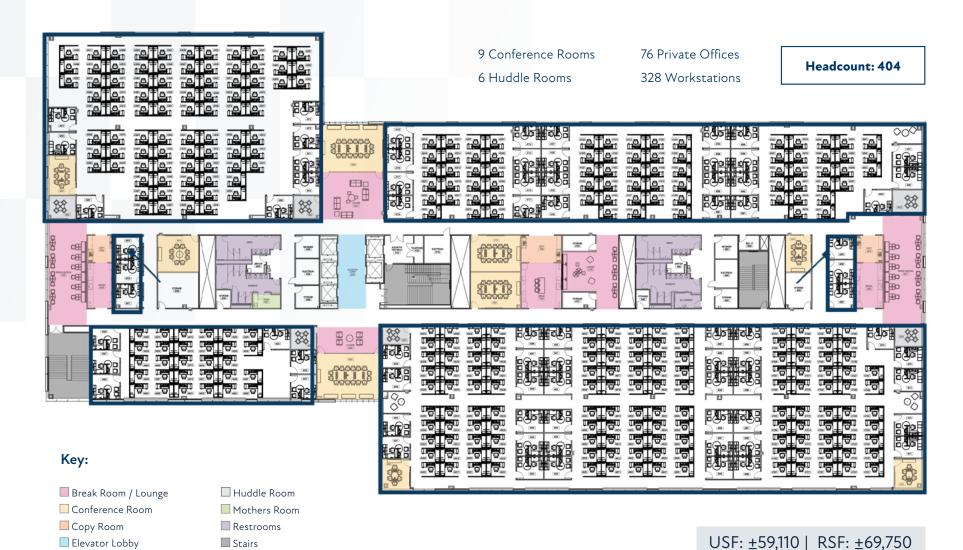

### East Building | Floor 3

76 Private Offices 329 Workstations

Headcount: 405

- Conference Room Copy Room
- Elevator Lobby

- Mothers Room
- Restrooms
- Stairs

USF: ±59,110 | RSF: ±69,750