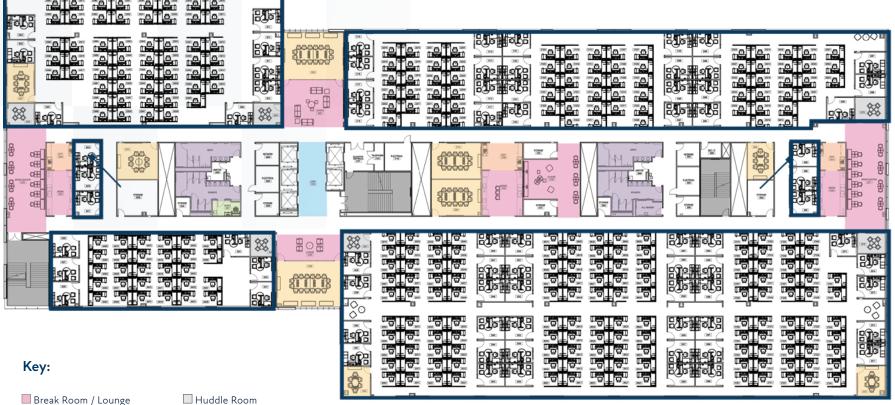

### West Building | Floor 4

East Building | Floor 1

Multi-purpose Room

Summit Bistro & Summit Perk

### East Building | Floor 4