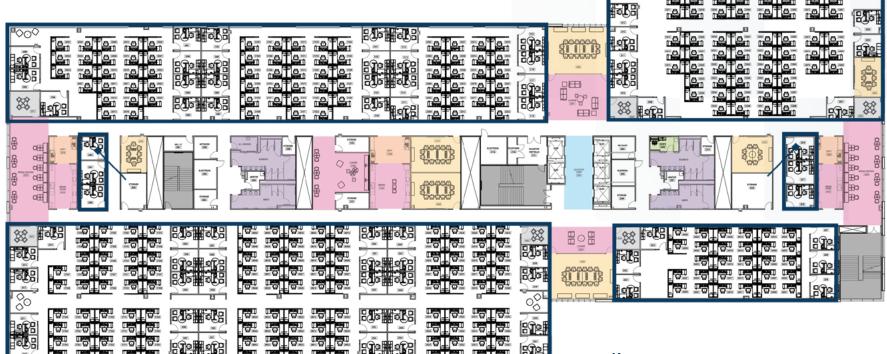

### West Building | Floor 2

9 Conference Rooms6 Huddle Rooms

76 Private Offices324 Workstations

Headcount: 400

USF: ±59,120 | RSF: ±69,762

#### Key:

- Break / Community Room
- Conference Room
- Copy Room
- Elevator Lobby

- ☐ Huddle Room
- Mothers Room
- Restrooms
- Stairs