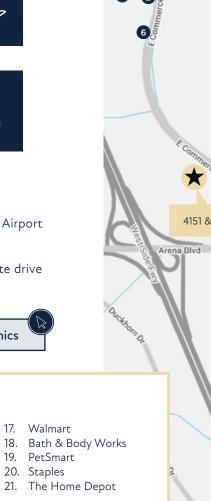

# Enjoy the Best of Sacramento

This location offers outstanding access, visibility, and expansion potential – and is just 5 minutes from dynamic, bustling downtown Sacramento and its exciting array of entertainment, retail, dining, and cultural amenities.

#### LOCATION BENEFITS

20. Staples

- Immediately adjacent to I-5
- Signage & branding opportunities
- 5 minutes from Sacramento International Airport
- 5 minutes from downtown Sacramento
- Excellent retail & dining within a 10-minute drive
- Fully gated & secured

Learn More About Sacramento Demographics

Del Paso F

DINING

**IHOP** Sizzler

- Huckleberry's Breakfast & Lunch
- 10. McDonald's
- 16. Daikon Korean BBO
- 17. Yue Huang
- 18. In-N-Out Burger

- Sprouts Market
- Barnes & Noble
- Old Navy
- Ulta Beauty
- Target
- Bed Bath & Beyond
- 7. T.J. Maxx
- Big 5 Sporting Goods

- Ashley
- 10. Burlington
- 11. Best Buy
- 12. Boot Barn
- 13. GameStop
- 14. ROSS Dress for Less
- 15. HomeGoods
- 16. Famous Footwear