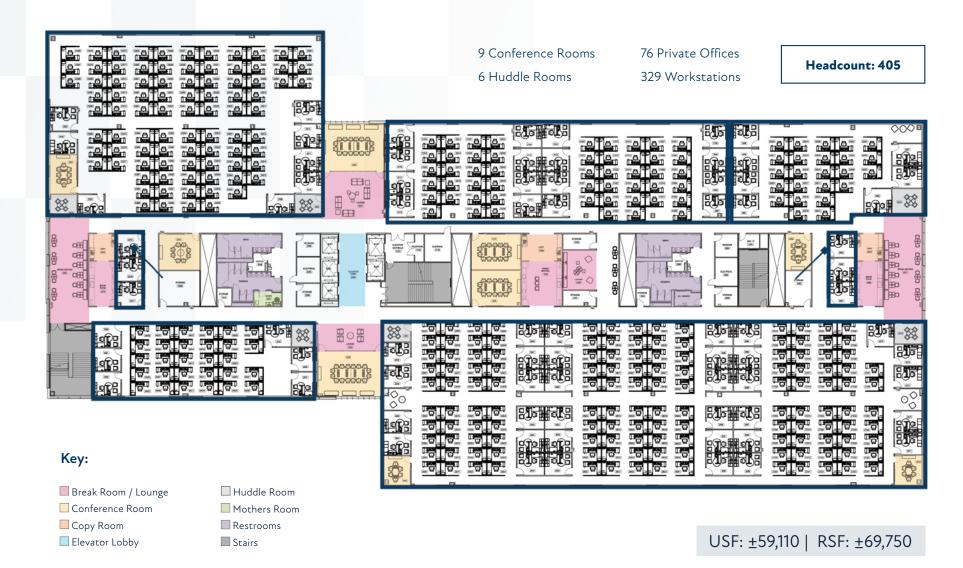

OSS Dress for Less
- 15. HomeGoods
- 16. Famous Footwear











### West Building | Floor 1



### West Building | Floor 2

9 Conference Rooms6 Huddle Rooms

76 Private Offices324 Workstations

Headcount: 400



USF: ±59,120 | RSF: ±69,762

#### Key:

- Break / Community Room
- Conference Room
- Copy Room
- Elevator Lobby

- ☐ Huddle Room
- Mothers Room
- Restrooms
- Stairs

### West Building | Floor 3

9 Conference Rooms

6 Huddle Rooms

76 Private Offices
324 Workstations

Headcount: 400



USF: ±59,120 | RSF: ±69,762

#### Key:

- Break Room / Lounge
- Conference Room
- Copy Room
- Elevator Lobby
- ☐ Huddle Room
- Mothers Room
- Restrooms
- Stairs

### West Building | Floor 4



East Building | Floor 1



Multi-purpose Room

Summit Bistro & Summit Perk

### East Building | Floor 2



### East Building | Floor 3



76 Private Offices 329 Workstations

Headcount: 405



- Conference Room Copy Room
- Elevator Lobby

- Mothers Room
- Restrooms
- Stairs

USF: ±59,110 | RSF: ±69,750

### East Building | Floor 4





#### For more information, please contact:

#### **Ron Thomas**

Executive Managing Director Direct: +1 916 288 4801 ron.thomas@cushwake.com CA License 01193241

#### **Chad Cook**

Senior Director
Direct: +1 916 764 1181
chad.cook@cushwake.com
CA License 01711687



©2023 Cushman & Wakefield. All rights reserved. The information contained in this communication is strictly confidential. This information has been obtained from sources believed to be reliable but has not been verified. NO WARRANTY OR REPRESENTATION, EXPRESS OR IMPLIED, IS MADE AS TO THE CONDITION