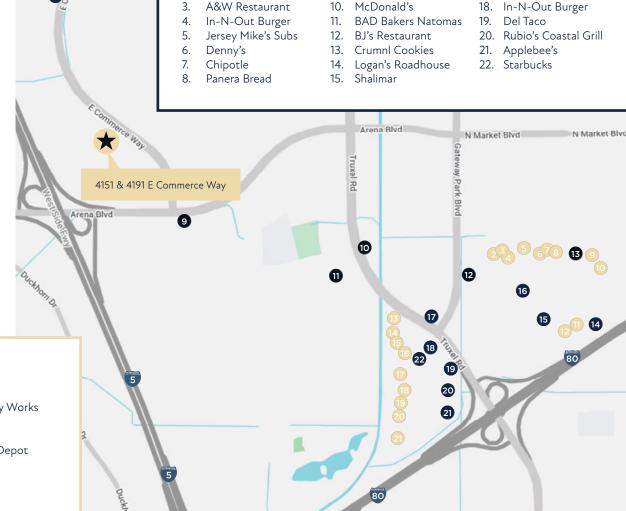

# Enjoy the Best of Sacramento

This location offers outstanding access, visibility, and expansion potential – and is just 5 minutes from dynamic, bustling downtown Sacramento and its exciting array of entertainment, retail, dining, and cultural amenities.

#### LOCATION BENEFITS

20. Staples

- Immediately adjacent to I-5
- Signage & branding opportunities
- 5 minutes from Sacramento International Airport
- 5 minutes from downtown Sacramento
- Excellent retail & dining within a 10-minute drive
- Fully gated & secured

Learn More About Sacramento Demographics

Del Paso F

DINING

**IHOP** Sizzler

- Huckleberry's Breakfast & Lunch
- 10. McDonald's
- 16. Daikon Korean BBO
- 17. Yue Huang
- 18. In-N-Out Burger

- Sprouts Market
- Barnes & Noble
- Old Navy
- Ulta Beauty
- Target
- Bed Bath & Beyond
- 7. T.J. Maxx
- Big 5 Sporting Goods

- Ashley
- 10. Burlington
- 11. Best Buy
- 12. Boot Barn
- 13. GameStop
- 14. ROSS Dress for Less
- 15. HomeGoods
- 16. Famous Footwear