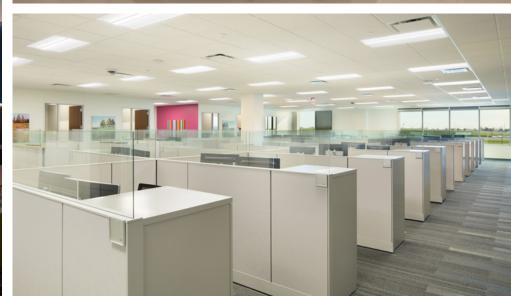

### West Building | Floor 2

9 Conference Rooms6 Huddle Rooms

76 Private Offices324 Workstations

Headcount: 400

USF: ±59,120 | RSF: ±69,762

### West Building | Floor 3

9 Conference Rooms

6 Huddle Rooms

76 Private Offices
324 Workstations

Headcount: 400

USF: ±59,120 | RSF: ±69,762

### East Building | Floor 3

76 Private Offices 329 Workstations

Headcount: 405

- Conference Room Copy Room
- Elevator Lobby

- Mothers Room
- Restrooms
- Stairs

USF: ±59,110 | RSF: ±69,750