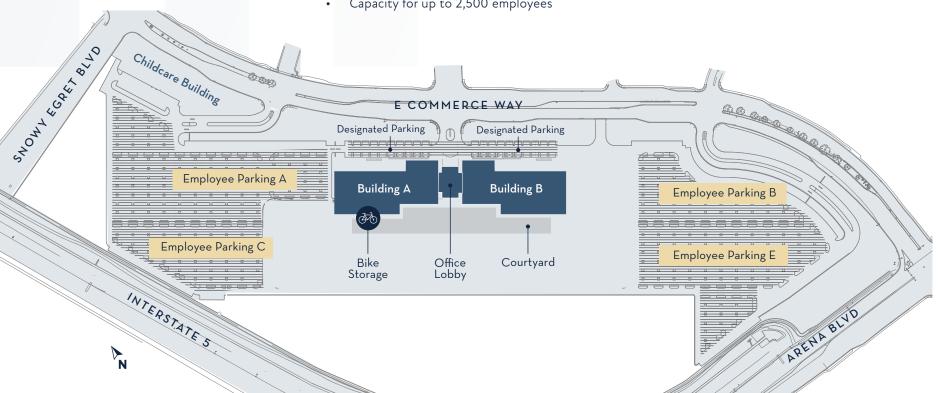

#### HIGHLIGHTS

- 2 buildings, 4 stories each
- ±517,000+ RSF office space for lease
- Separate dedicated childcare facility (18,000+ SF)
- Capacity for up to 2,500 employees

- 2,600+ parking spaces
- Fully furnished with brand new, modern furnishings
- Term: through November 2035