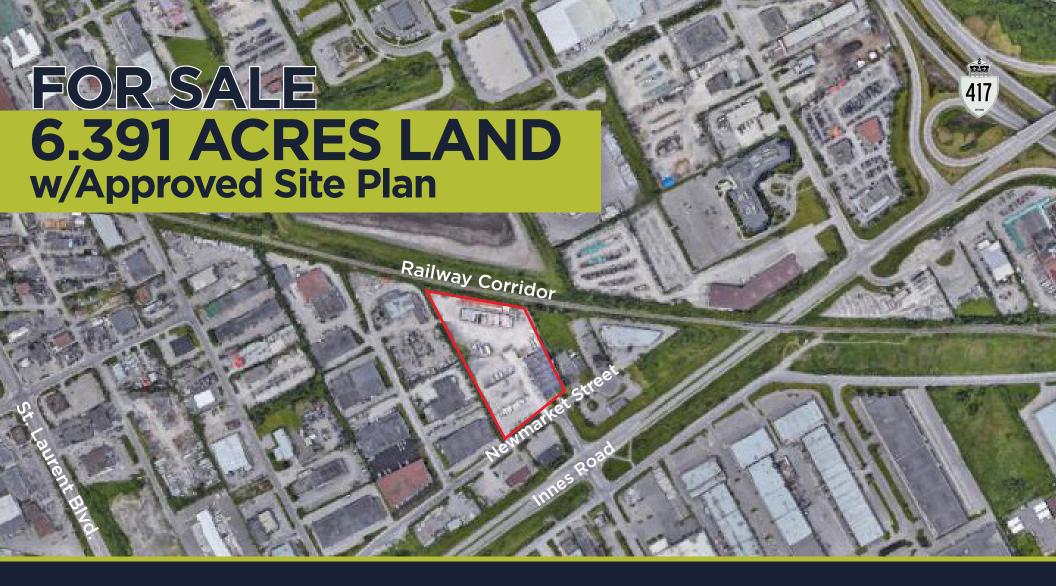

### LIGHT INDUSTRIAL SITE

1199 NEWMARKET STREET

OTTAWA, ON

### FOR SALE-6.391 Acres

A rare opportunity to acquire a 6+ acre light industrial site with full site plan approval and design for an approximately 108,000 square foot warehouse building.

Proposed, approved warehouse building details below:

### A PRIME LOCATION