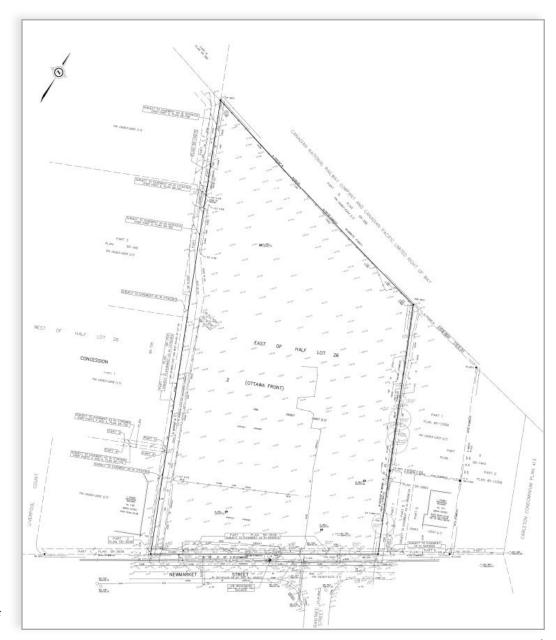

### FOR SALE-6.391 Acres

A rare opportunity to acquire a 6+ acre light industrial site with full site plan approval and design for an approximately 108,000 square foot warehouse building.

Proposed, approved warehouse building details below:

| Building:          | 108,000 SF                                                                           |
|--------------------|--------------------------------------------------------------------------------------|
| Loading:           | 28 dock level doors with levelers                                                    |
| Parking:           | 95 spaces in front lot                                                               |
| Amenities:         | Washrooms with showers, Office space is air conditioned, Sprinkler in warehouse area |
| Clear Height       | 28' - 32' main warehouse section<br>16' - dock area                                  |
| Legal Description: | PT LT 26, CON 2OF , AS IN NS110679 ;<br>OTTAWA/GLOUCESTER                            |
| Zoning:            | IL                                                                                   |

### APPROVED SITE PLAN 6.391 ACRES