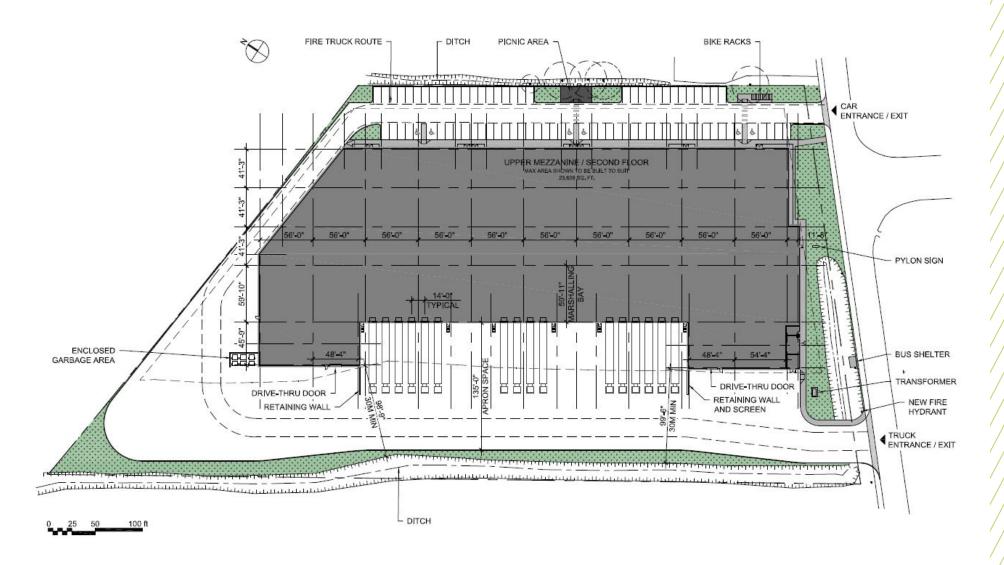

### FOR SALE-6.391 Acres

A rare opportunity to acquire a 6+ acre light industrial site with full site plan approval and design for an approximately 108,000 square foot warehouse building.

Proposed, approved warehouse building details below:

| Building:          | 108,000 SF                                                                           |
|--------------------|--------------------------------------------------------------------------------------|
| Loading:           | 28 dock level doors with levelers                                                    |
| Parking:           | 95 spaces in front lot                                                               |
| Amenities:         | Washrooms with showers, Office space is air conditioned, Sprinkler in warehouse area |
| Clear Height       | 28' - 32' main warehouse section<br>16' - dock area                                  |
| Legal Description: | PT LT 26, CON 2OF , AS IN NS110679 ;<br>OTTAWA/GLOUCESTER                            |
| Zoning:            | IL                                                                                   |

### APPROVED SITE PLAN 6.391 ACRES