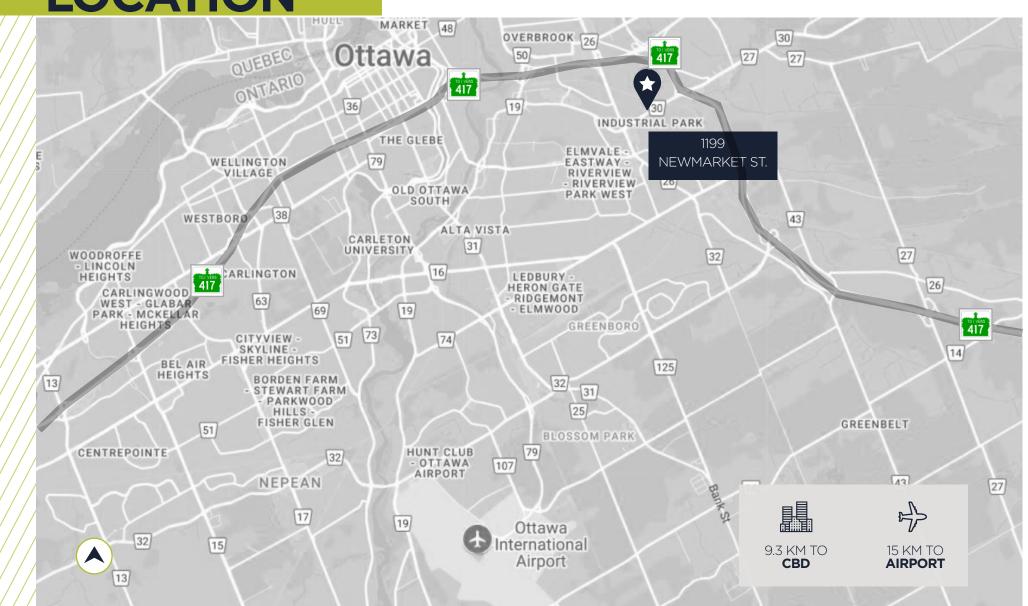

level doors with levelers                                                    |
| Parking:           | 95 spaces in front lot                                                               |
| Amenities:         | Washrooms with showers, Office space is air conditioned, Sprinkler in warehouse area |
| Clear Height       | 28' - 32' main warehouse section<br>16' - dock area                                  |
| Legal Description: | PT LT 26, CON 2OF , AS IN NS110679 ;<br>OTTAWA/GLOUCESTER                            |
| Zoning:            | IL                                                                                   |

PLEASE CONTACT THE LISTING AGENTS FOR PRICING INFORMATION. ABILITY FOR A LONG TERM LEASE OR BUILD TO SUIT.





### APPROVED SITE PLAN 6.391 ACRES

### A PRIME LOCATION



# CONTACTION

### **NEIL MASON**

Associate Vice President, Sales Representative Direct: +1 613 780 1571 nmason@cwottawa.com

55 Metcalfe Street, Suite 400 Ottawa ON K1P 6L5 T +1 613 236 7777 cwottawa.com

### **GREG RACIC**

Associate Vice President, Sales Representative Direct: +1 416 756 5465 Mobile: +1 416 629 4734 greg.racic@cushwake.com



©2023 Cushman & Wakefield Ottawa. Brokerage, Independently Owned and Operated. All rights reserved. The information contained in this communication is strictly confidential. This information has been obtained from sources believed to be reliable but has not been verified. NO WARRANTY OR REPRESENTATION, EXPRESS OR IMPLIED, IS MADE AS TO THE CONDITION OF THE PROPERTY (OR PROPERTIES) REFERENCED HEREIN, OR AS TO THE ACCURACY OR COMPLETENESS OF THE IN