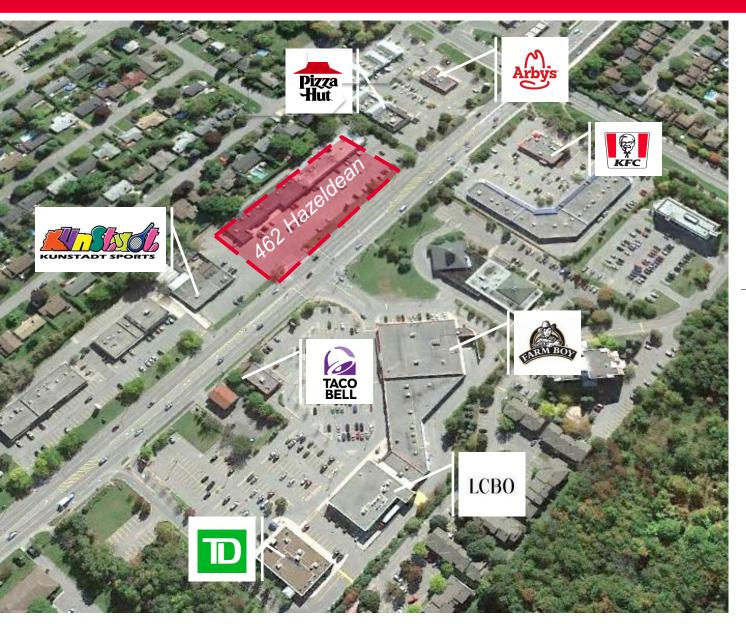

## LOCATION

Join Sherwin Williams, Allstate, Edward Jones and many more at 462 Hazeldean. The plaza is well positioned along Hazeldean Road close to all amenities and specialty retailers that service the fast growing west end of Ottawa. Each unit boasts great frontage along Hazeldean and the plaza has ample parking for ease of access for all customers.