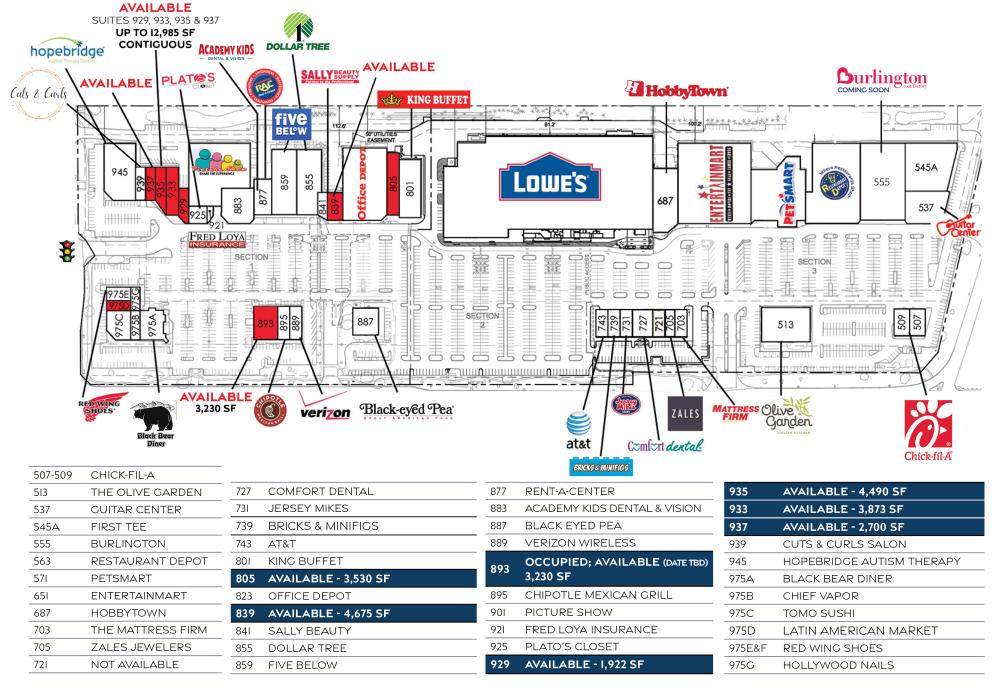

## CITY CENTER RETAIL

DOMINANT POWER CENTER LOCATED ON MAJOR TRAFFIC THOROUGHFARES N. ACADEMY BLVD. AND PLATTE AVE.

## ESTIMATED DEMOGRAPHICS

|                       | I MILE   | 3 MILE   | 5 MILE   |
|-----------------------|----------|----------|----------|
| POPULATION            | 17,825   | 121,628  | 279,623  |
| HOUSEHOLDS            | 7,286    | 51,230   | 4,0      |
| AVG. HOUSEHOLD INCOME | \$55,782 | \$64,504 | \$73,551 |

## TRAFFIC COUNTS

N ACADEMY BLVD AT GALLEY RD

99,916 VPD







## CITADEL CROSSING





©2024 Cushman & Wakefield. All rights reserved. The information contained in this communication is strictly confidential. This information has been obtained from sources believed to be reliable but has not been verified. NO WARRANTY OR REPRESENTATION, EXPRESS OR IMPLIED, IS MADE AS TO THE CONDITION OF THE PROPERTY (OR PROPERTIES) REFERENCED HEREIN OR AS TO THE ACCURACY OR COMPLETENESS OF THE INFORMATION CONTAINED HEREIN, AND SAME IS SUBMITTED SUBJECT TO ERRORS, OMISSIONS, CHANGE OF PRICE, RENTAL OR OTHER CONDITIONS, WITHDRAWAL WITHOUT NOTICE, AND TO ANY SPECIAL LISTING CONDITIONS IMPOSED BY THE PROPERTY OWNER(S). ANY PROJECTIONS, OPINIONS OR ESTIMATES ARE SUBJECT TO UNCERTAINTY AND DO NOT SIGNIFY CURRENT OR FUTURE PROPERTY PERFORMANCE.



Sr Managing Director +1 719 233 8043 dan@coscom