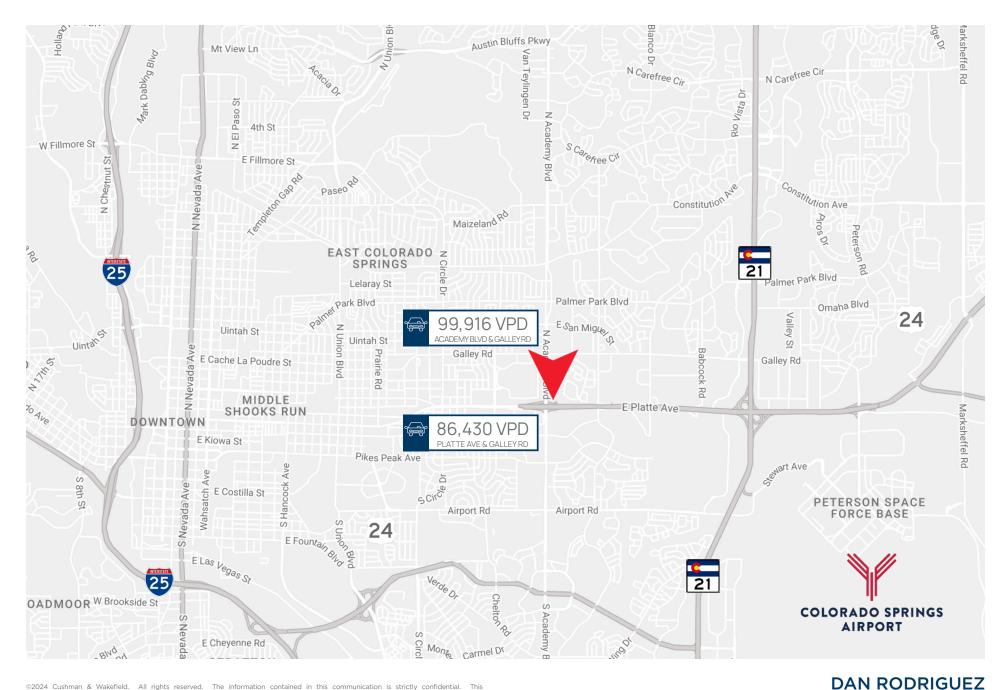

## CITY CENTER RETAIL

DOMINANT POWER CENTER LOCATED ON MAJOR TRAFFIC THOROUGHFARES N. ACADEMY BLVD. AND PLATTE AVE.

## ESTIMATED DEMOGRAPHICS

|                       | I MILE   | 3 MILE   | 5 MILE   |
|-----------------------|----------|----------|----------|
| POPULATION            | 17,825   | 121,628  | 279,623  |
| HOUSEHOLDS            | 7,286    | 51,230   | 4,0      |
| AVG. HOUSEHOLD INCOME | \$55,782 | \$64,504 | \$73,551 |

## TRAFFIC COUNTS

N ACADEMY BLVD AT GALLEY RD

99,916 VPD







## CITADEL CROSSING





©2024 Cushman & Wakefield. All rights reserved. The information contained in this communication is strictly confidential. This information has been obtained from sources believed to be reliable but has not been verified. NO WARRANTY OR REPRESENTATION, EXPRESS OR IMPLIED, IS MADE AS TO THE CONDITION OF THE PROPERTY (OR PROPERTIES) REFERENCED HEREIN OR AS TO THE ACCURACY OR COMPLETENESS OF THE INFORMATION CONTAINED HEREIN, AND SAME IS SUBMITTED SUBJECT TO ERRORS, OMISSIONS, CHANGE OF PRICE, RENTAL OR OTHER CONDITIONS, WITHDRAWAL WITHOUT NOTICE, AND TO ANY SPECIAL LISTING CONDITIONS IMPOSED BY THE PROPERTY OWNER(S). ANY PROJECTIONS, OPINIONS OR ESTIMATES ARE SUBJECT TO UNCERTAINTY AND DO NOT SIGNIFY CURRENT OR FUTURE PROPERTY PERFORMANCE.



Sr Managing Director +1 719 233 8043 dan@coscomme