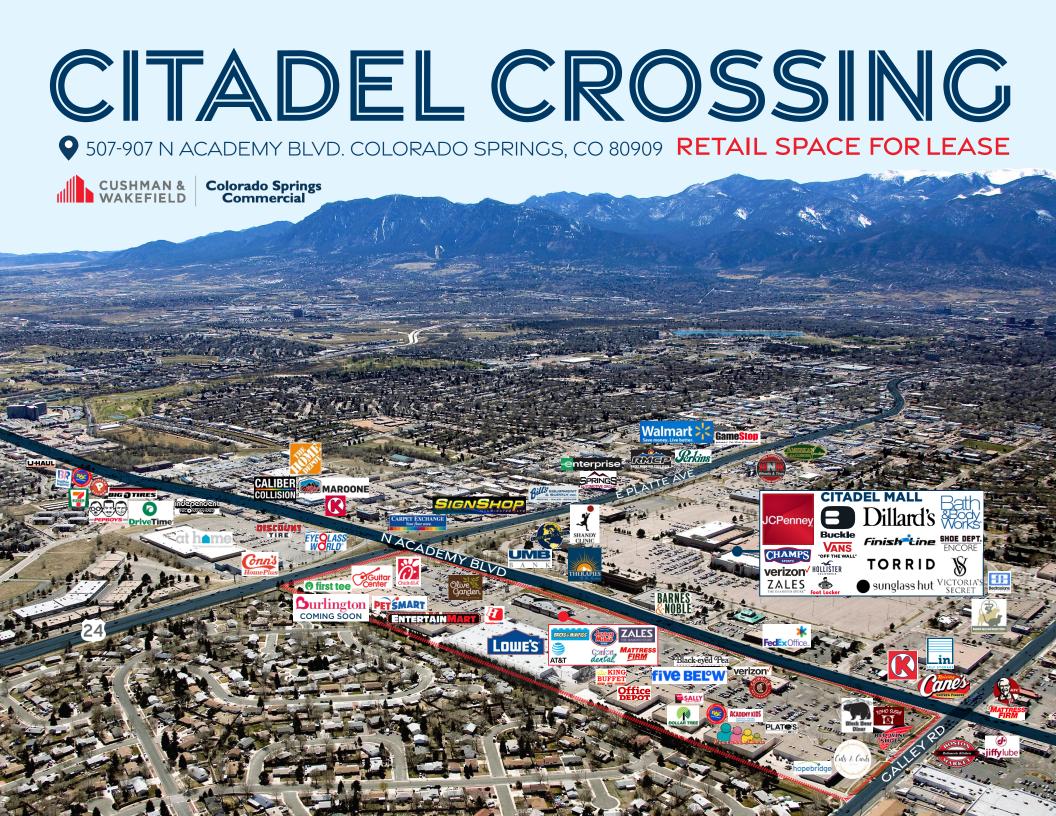

## CITY CENTER RETAIL

DOMINANT POWER CENTER LOCATED ON MAJOR TRAFFIC THOROUGHFARES N. ACADEMY BLVD. AND PLATTE AVE.

## TRAFFIC COUNTS

N ACADEMY BLVD AT GALLEY RD

99,916 VPD