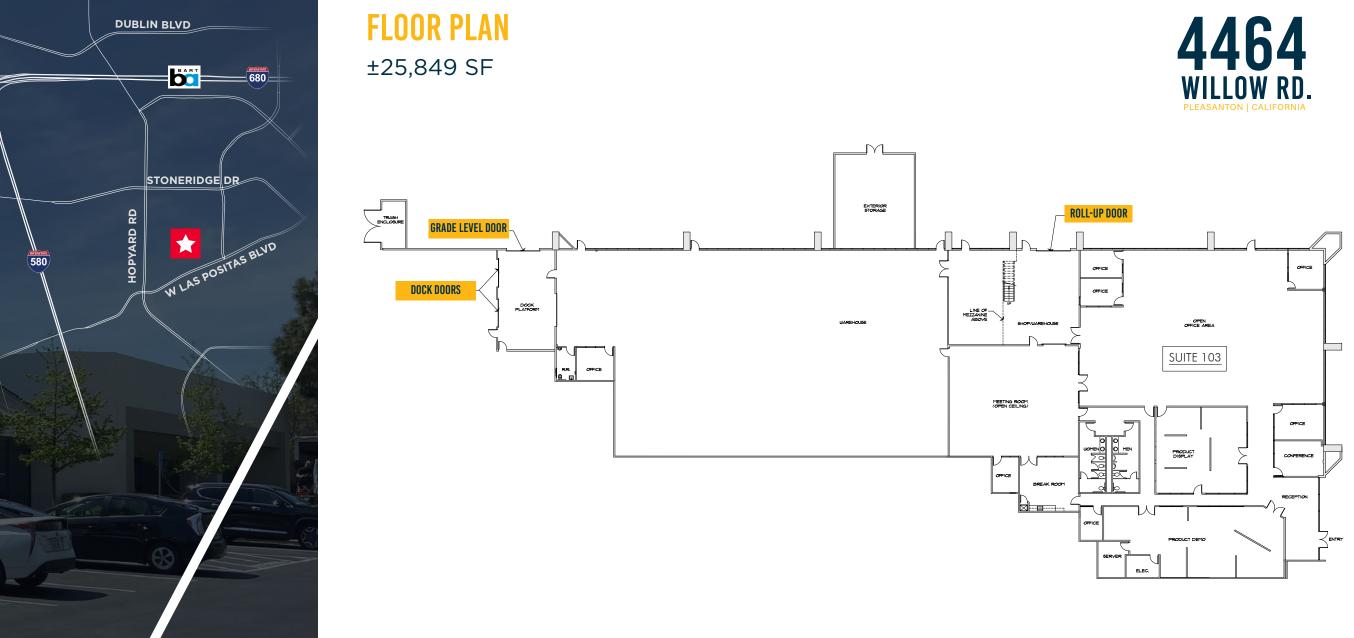

# **PROPERTY HIGHLIGHTS**

## Available: Preeminent Office Flex / Warehouse Space

- ±25,849 SF, ±50% Warehouse, Dock-High and Grade Level Doors, ±20' clear.
- Rent: \$2.35NNN
- Corner Unit with Direct Access Off Parking Lot
- Building and Monument Signage
- Ample Parking 4/1000
- Breakroom and Training/Presentation Area
- Outdoor Enclosed Staging/Storage Area
- Heavy Power: 2,000 Amps/480 Volt
- Low Operating Expenses
- Attractive Window Line
- Professionally Managed