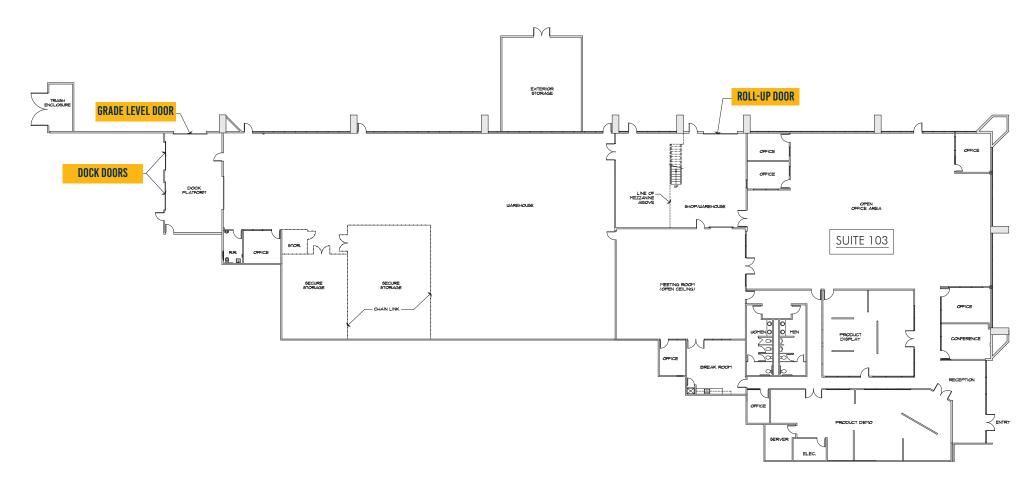

### MICHAEL COPELAND

+1 925 621 3855 | michael.copeland@cushwake.com | Lic. 00898210

#### **JUSTIN GRILLI**



# **PROPERTY HIGHLIGHTS**

Available: Preeminent Office Flex / Warehouse Space

• ±25,849 SF, ±50% Warehouse, Dock-High and Grade Level Doors, ±20' clear.

- Rent: \$2.35NNN
- Corner Unit with Direct Access Off Parking Lot
- Building and Monument Signage
- Ample Parking 4/1000
- Breakroom and Training/Presentation Area
- Outdoor Enclosed Staging/Storage Area
- Heavy Power: 2,000 Amps/480 Volt
- Low Operating Expenses
- Attractive Window Line
- Professionally Managed



**DUBLIN BLVD** 

# **FLOOR PLAN**

±25,849 SF

















# MICHAEL COPELAND

Managing Director +1 925 621 3855 michael.copeland@cushwake.com Lic. 00898210

## **JUSTIN GRILLI**

Senior Managing Director +1 925 997 1353 justin.grilli@nmrk.com Lic. 01410373 1333 N California Blvd, Suite 500 Walnut Creek, CA Main +1 925 935 0770 cushmanwakefield.com