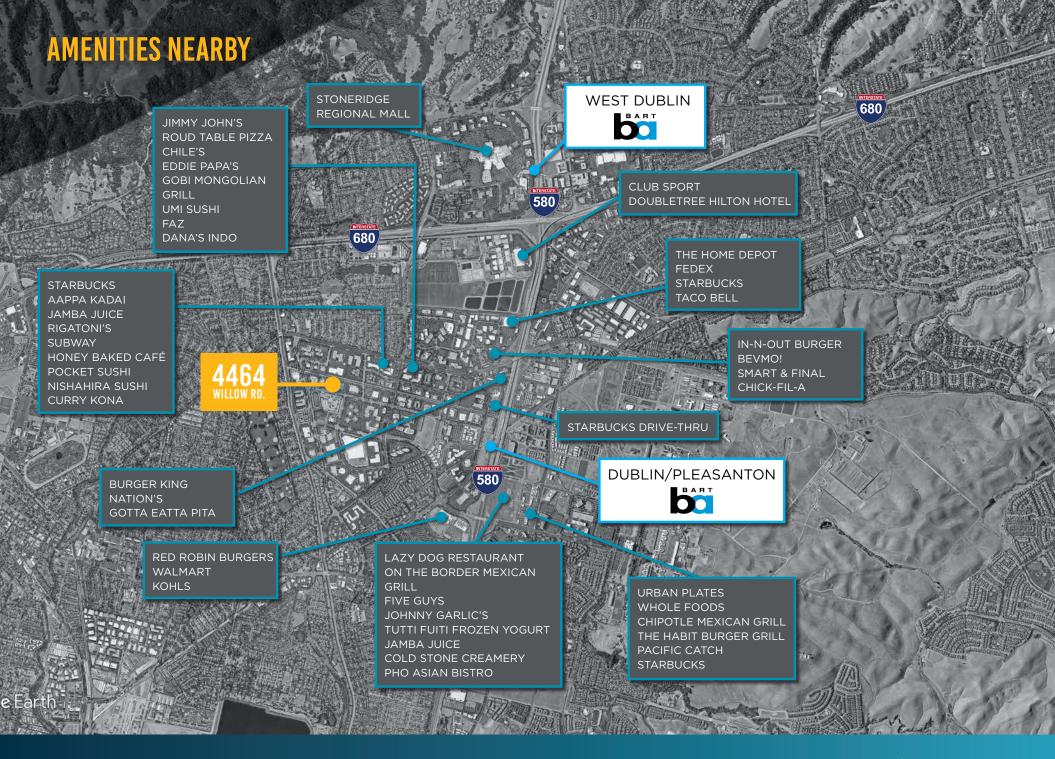

# **PROPERTY HIGHLIGHTS**

Available: Preeminent Office Flex / Warehouse Space

• ±25,849 SF, ±50% Warehouse, Dock-High and Grade Level Doors, ±20' clear.

- Rent: \$2.35NNN
- Corner Unit with Direct Access Off Parking Lot
- Building and Monument Signage
- Ample Parking 4/1000
- Breakroom and Training/Presentation Area
- Outdoor Enclosed Staging/Storage Area
- Heavy Power: 2,000 Amps/480 Volt
- Low Operating Expenses
- Attractive Window Line
- Professionally Managed