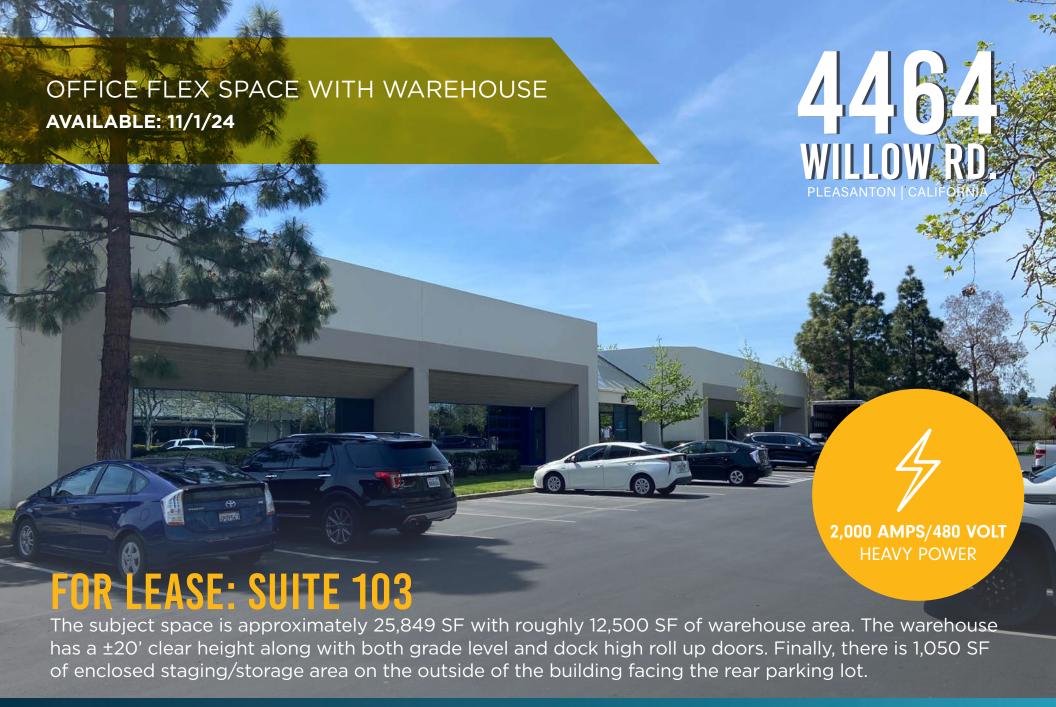

# **PROPERTY HIGHLIGHTS**

Available: Preeminent Office Flex / Warehouse Space

• ±25,849 SF, ±50% Warehouse, Dock-High and Grade Level Doors, ±20' clear.

- Rent: \$2.35NNN
- Corner Unit with Direct Access Off Parking Lot
- Building and Monument Signage
- Ample Parking 4/1000
- Breakroom and Training/Presentation Area
- Outdoor Enclosed Staging/Storage Area
- Heavy Power: 2,000 Amps/480 Volt
- Low Operating Expenses
- Attractive Window Line
- Professionally Managed