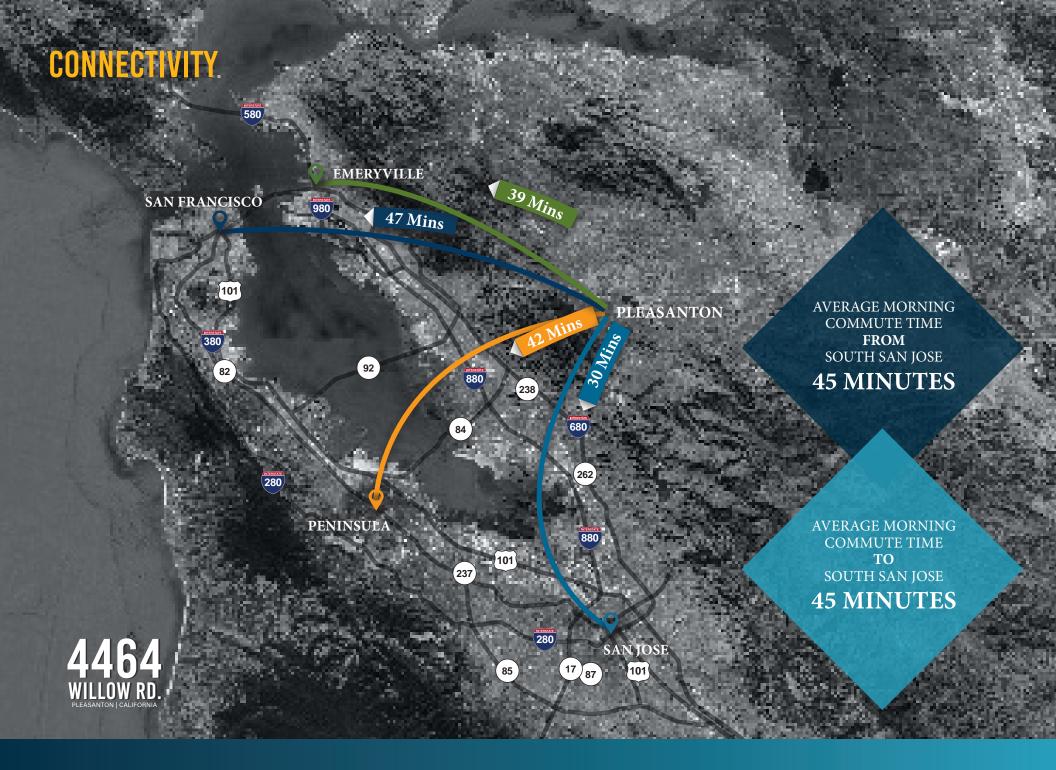

### MICHAEL COPELAND

+1 925 621 3855 | michael.copeland@cushwake.com | Lic. 00898210

#### **JUSTIN GRILLI**



# **PROPERTY HIGHLIGHTS**

Available: Preeminent Office Flex / Warehouse Space

• ±25,849 SF, ±50% Warehouse, Dock-High and Grade Level Doors, ±20' clear.

- Rent: \$2.35NNN
- Corner Unit with Direct Access Off Parking Lot
- Building and Monument Signage
- Ample Parking 4/1000
- Breakroom and Training/Presentation Area
- Outdoor Enclosed Staging/Storage Area
- Heavy Power: 2,000 Amps/480 Volt
- Low Operating Expenses
- Attractive Window Line
- Professionally Managed



**DUBLIN BLVD** 

# **FLOOR PLAN**

±25,849 SF

















# MICHAEL COPELAND

Managing Director +1 925 621 3855 michael.copeland@cushwake.com Lic. 00898210

## **JUSTIN GRILLI**

Senior Managing Director +1 925 997 1353 justin.grilli@nmrk.com Lic. 01410373 1333 N California Blvd, Suite 500 Walnut Creek, CA Main +1 925 935 0770 cushmanwakefield.com