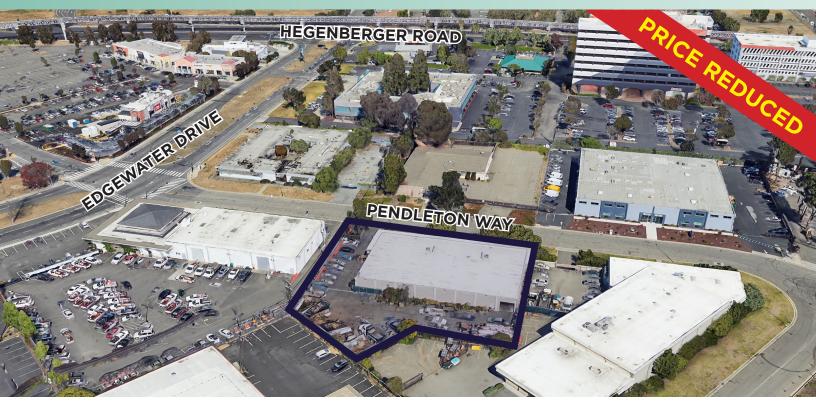

# FOR LEASE: **421** PENDLETON WAY OAKLAND, CA

### PROPERTY HIGHLIGHTS

- » ±11,900 SF Light Industrial Building
- » Located within Port of Oakland Business Park
- » 25% Office Build-Out, Conditioned
- » Four (4) Restroom Cores
- » Paved Yard Area with Electrified Fence
- » One (1) 12' X 10' Grade Level Loading Door
- » 12' Clear Height
- » 800 AMP Power 3-Phase (Tenant to Verify)
- » New Insulated Roof
- » Immediate Access to I-880 via Hegenberger Road
- » 1/4 Mile to Oakland International Airport
- » \$1.40/SF Per Month Gross \$1.30/SF Per Month Gross
- » Building Occupied Shown by Appointment Only