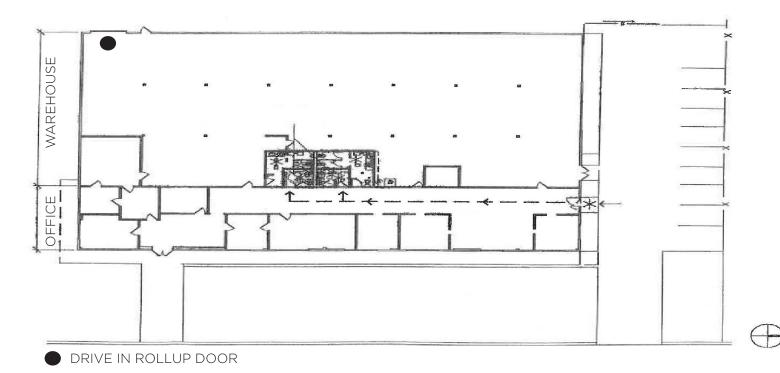

### PROPERTY HIGHLIGHTS

- » ±11,900 SF Light Industrial Building
- » Located within Port of Oakland Business Park
- » 25% Office Build-Out, Conditioned
- » Four (4) Restroom Cores
- » Paved Yard Area with Electrified Fence
- » One (1) 12' X 10' Grade Level Loading Door
- » 12' Clear Height
- » 800 AMP Power 3-Phase (Tenant to Verify)
- » New Insulated Roof
- » Immediate Access to I-880 via Hegenberger Road
- » 1/4 Mile to Oakland International Airport
- » \$1.40/SF Per Month Gross \$1.30/SF Per Month Gross
- » Building Occupied Shown by Appointment Only

### SITE PLAN & PHOTOS

**JOYCE CUNNINGHAM** 

Managing Director 510 267 6017 joyce.cunningham@cushwake.com LIC #00868171