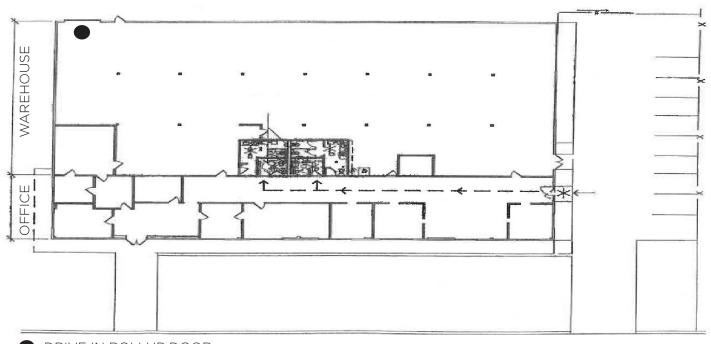

# FOR LEASE: 421 PENDLETON WAY OAKLAND, CA



## PROPERTY HIGHLIGHTS

- ±11,900 SF Light Industrial Building
- Located within Port of Oakland Business Park
- 25% Office Build-Out, Conditioned
- Four (4) Restroom Cores
- Paved Yard Area with Electrified Fence
- One (1) 12' X 10' Grade Level Loading Door
- 12' Clear Height
- 800 AMP Power 3-Phase (Tenant to Verify)
- New Insulated Roof
- Immediate Access to I-880 via Hegenberger Road
- 1/4 Mile to Oakland International Airport
- \$1.40/SF Per Month Gross
- **Building Occupied Shown by Appointment Only**



## **JOYCE CUNNINGHAM**

Managing Director 510 267 6017 joyce.cunningham@cushwake.com LIC #00868171



## FOR LEASE:

## 421 PENDLETON WAY OAKLAND, CA

## SITE PLAN & PHOTOS









### **JOYCE CUNNINGHAM**

Managing Director 510 267 6017 joyce.cunningham@cushwake.com LIC #00868171