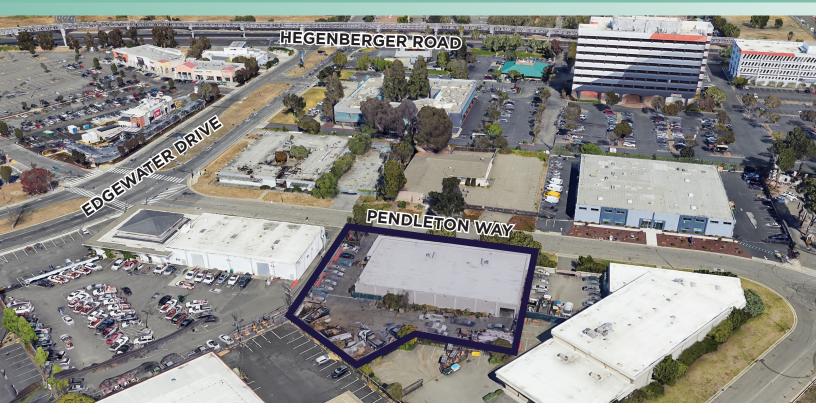

## PROPERTY HIGHLIGHTS

- ±11,900 SF Light Industrial Building
- Located within Port of Oakland Business Park
- 25% Office Build-Out, Conditioned
- Four (4) Restroom Cores
- Paved Yard Area with Electrified Fence
- One (1) 12' X 10' Grade Level Loading Door
- 12' Clear Height
- 800 AMP Power 3-Phase (Tenant to Verify)
- New Insulated Roof
- Immediate Access to I-880 via Hegenberger Road
- 1/4 Mile to Oakland International Airport
- \$1.40/SF Per Month Gross
- **Building Occupied Shown by Appointment Only**