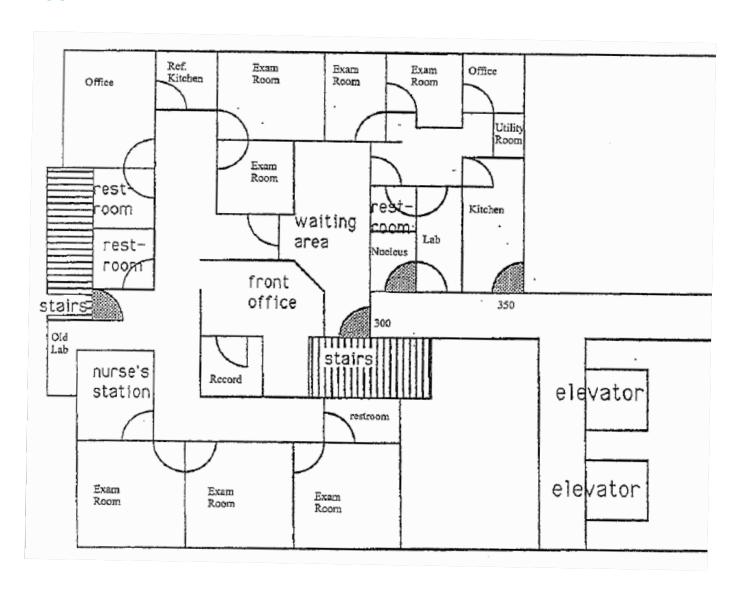

ical Center. San Ramon Regional is an estimated 180,000 SF hospital with 123 staffed beds, providing acute-care, inpatient/outpatient services, 24 hour emergency, and outpatient surgery/treatment centers. There are 3 additional medical office buildings located in the campus; each building is 30,000 SF and multi-tenant in nature.



Justin Grilli Vice President CA License #01410373 925-621-3858 justin.grilli@cushwake.com

**Brian R. Wilson**Office/R&D Leasing and Sales Advisor
CA License #02053208

925-274-2814 brian.r.wilson@cushwake.com 1333 North California Blvd., Suite 500 Walnut Creek, CA 94596 | USA www.cushmanwakefield.com

VIEW SITE SPECIFIC COVID-19 PREVENTION PLAN

### 3,185 SF OR 2,272 SF AVAILABLE FOR LEASE

5601 NORRIS CANYON RD. SUITE 300 SAN RAMON, CA



#### **FLOOR PLAN**





# 3,185 SF OR 2,272 SF AVAILABLE FOR LEASE

5601 NORRIS CANYON RD. SUITE 300 SAN RAMON, CA



#### **PROPERTY PHOTOS**









©2019 Cushman & Wakefield. All rights reserved. The information contained in this communication is strictly confidential. This information has been obtained from sources believed to be reliable but has not been verified. No warranty or representation, express or implied, is made as to the condition of the property (or properties) referenced herein or as to the accuracy or completeness of the information contained herein, and same is submitted subject to errors, omissions, change of price, rental or other conditions, withdraw- all without notice, and to any special listing conditions imposed by the property owner(s). Any projections, opinions or estimates are s