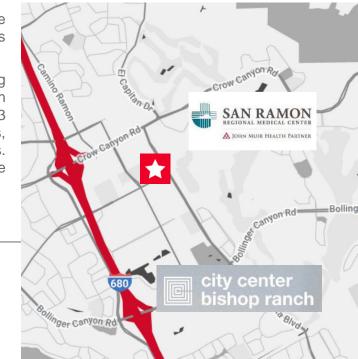

5601 Norris Canyon is 3 story, 30,000 SF medical office building situated within the San Ramon Regional Hospital Campus. San Ramon Regional is an estimated 180,000 SF hospital with 123 staffed beds, providing acute-care, inpatient/outpatient services, 24 hour emergency, and outpatient surgery/treatment centers. There are 3 additional medical office buildings located in the campus; each building is 30,000 SF and multi-tenant in nature.