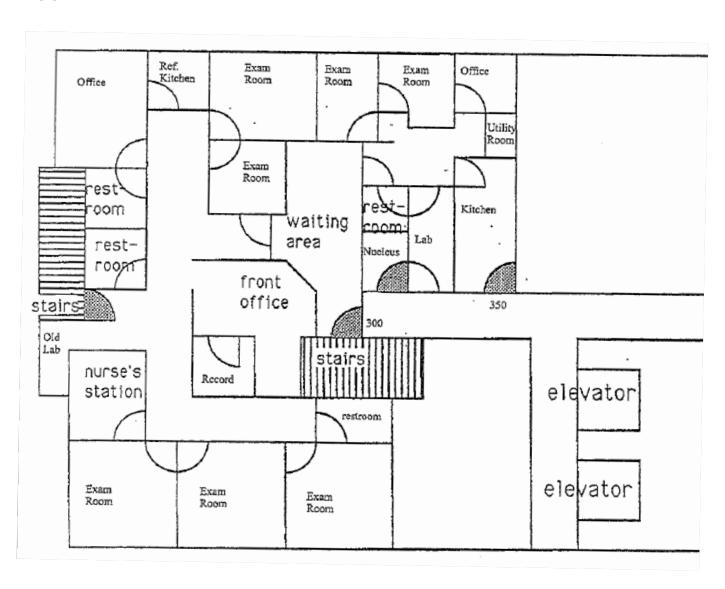

ical Center. San Ramon Regional is an estimated 180,000 SF hospital with 123 staffed beds, providing acute-care, inpatient/outpatient services, 24 hour emergency, and outpatient surgery/treatment centers. There are 3 additional medical office buildings located in the campus; each building is 30,000 SF and multi-tenant in nature.



Justin Grilli Senior Director CA License #01410373 925-621-3858 justin.grilli@cushwake.com

**Brian R. Wilson**Office/R&D Leasing and Sales Advisor
CA License #02053208
925-274-2814

brian.r.wilson@cushwake.com

1333 North California Blvd., Suite 500 Walnut Creek, CA 94596 | USA www.cushmanwakefield.com

VIEW SITE SPECIFIC COVID-19 PREVENTION PLAN

# 3,185 SF OR 2,272 SF AVAILABLE FOR LEASE

5601 NORRIS CANYON RD. SUITE 300 SAN RAMON, CA



#### **FLOOR PLAN**





### 3,185 SF OR 2,272 SF **AVAILABLE FOR LEASE**

5601 NORRIS CANYON RD. SUITE 300 SAN RAMON, CA



#### **PROPERTY PHOTOS**









©2019 Cushman & Wakefield. All rights reserved. The information contained in this communication is strictly confidential. This information has been obtained from sources believed to be reliable but has not been verified. No warranty or representation, express or implied, is made as to the condition of the property (or properties) referenced herein or as to the accuracy or completeness of the information contained herein, and same is submitted subject to errors, omissions, change of price, rental or other conditions, withdraw- al without notice, and to any special listing conditions imposed by the property owner(s). Any projections, opinions or estimates