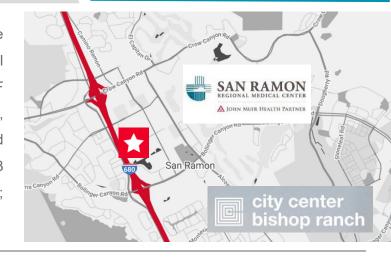

## 3,185 SF OR 2,272 SF AVAILABLE FOR LEASE

5601 NORRIS CANYON RD. SUITE 300 SAN RAMON, CA

5601 Norris Canyon is 3 story, 30,000 SF medical office building situated within the San Ramon Regional Medical Center. San Ramon Regional is an estimated 180,000 SF hospital with 123 staffed beds, providing acute-care, inpatient/outpatient services, 24 hour emergency, and outpatient surgery/treatment centers. There are 3 additional medical office buildings located in the campus; each building is 30,000 SF and multi-tenant in nature.