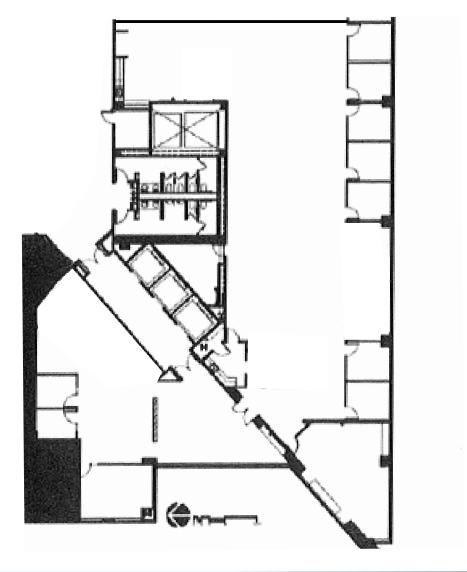

#### **MITCH HERTZ**



#### **PROPERTY** Highlights

• SQUARE FOOTAGE:

**-SUITE 200**: 8,615

**-SUITE 210**: 5,814

**-SUITE 240**: 7,182

SUBLEASE TERMS FLEXIBLE

IMMEDIATE ACCESS TO I-680 AND I-580

FREE ACCESS TO CONFERENCE AND FITNESS CENTER

ADJACENT TO ABUNDANT RETAIL AMENITIES

WALKING DISTANCE TO BART

AMPLE PARKING 3.68/1,000

AVAILABLE: 07/01/2023

ASKING RATE: CALL BROKER FOR DETAILS



# **SUITE 200** FLOOR PLAN

## **SUITE 200** - 8,615 SF





## **SUITE 200** PHOTO GALLERY









## **SUITE 210** FLOOR PLAN

#### **SUITE 210** - 5,814 SF



SPACE COUNT
WORK STATIONS: 6
OFFICES: 11
CONFERENCE: 2
RECEPTION 1
TOTAL HEAD COUNT 18



## **SUITE 210** PHOTO GALLERY







#### **SUITE 240** FLOOR PLAN

#### **SUITE 240** - 7,182 SF



#### SUITE 240 PHOTO GALLERY











MITCH HERTZ
EXECUTIVE DIRECTOR
+1 925 274 2803
MITCH.HERTZ@CUSHWAKE.COM
LIC #01161729

©2022 Cushman & Wakefield. All rights reserved. The information contained in this communication is strictly confidential. This information has been obtained from sources believed to be reliable but has not been verified. NO WARRANTY OR REPRESENTATION, EXPRESS OR IMPLIED, IS MADE AS TO THE CONDITION OF THE PROPERTY (OR PROPERTIES) REFERENCED HEREIN OR AS TO THE ACCURACY OR CO