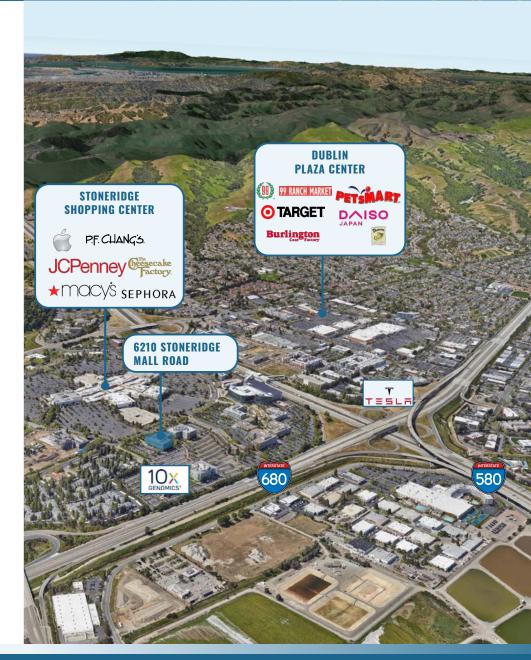

ADJACENT TO ABUNDANT RETAIL AMENITIES

WALKING DISTANCE TO BART

AMPLE PARKING 3.68/1,000

AVAILABLE: 07/01/2023

ASKING RATE: CALL BROKER FOR DETAILS