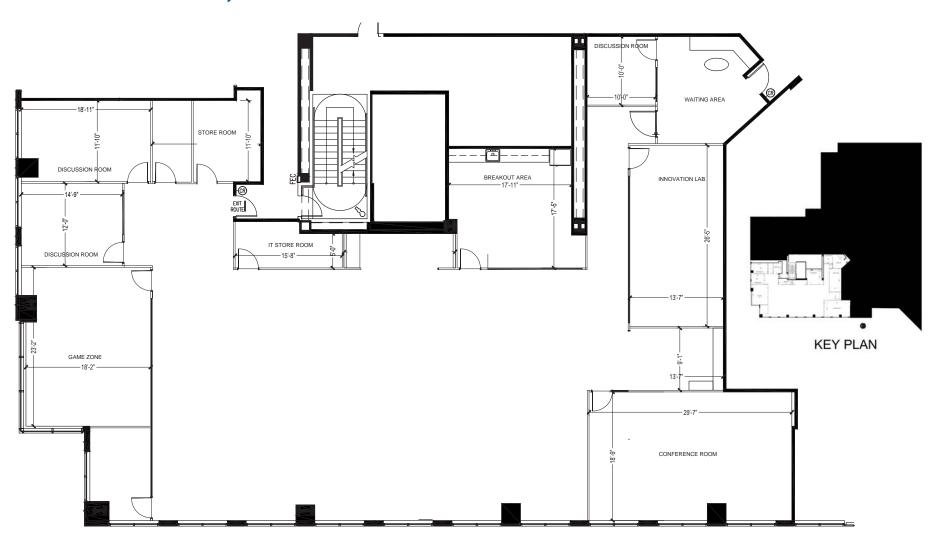

## **SUITE 210** FLOOR PLAN

#### **SUITE 210** - 5,814 SF

SPACE COUNT
WORK STATIONS: 6
OFFICES: 11
CONFERENCE: 2
RECEPTION 1
TOTAL HEAD COUNT 18