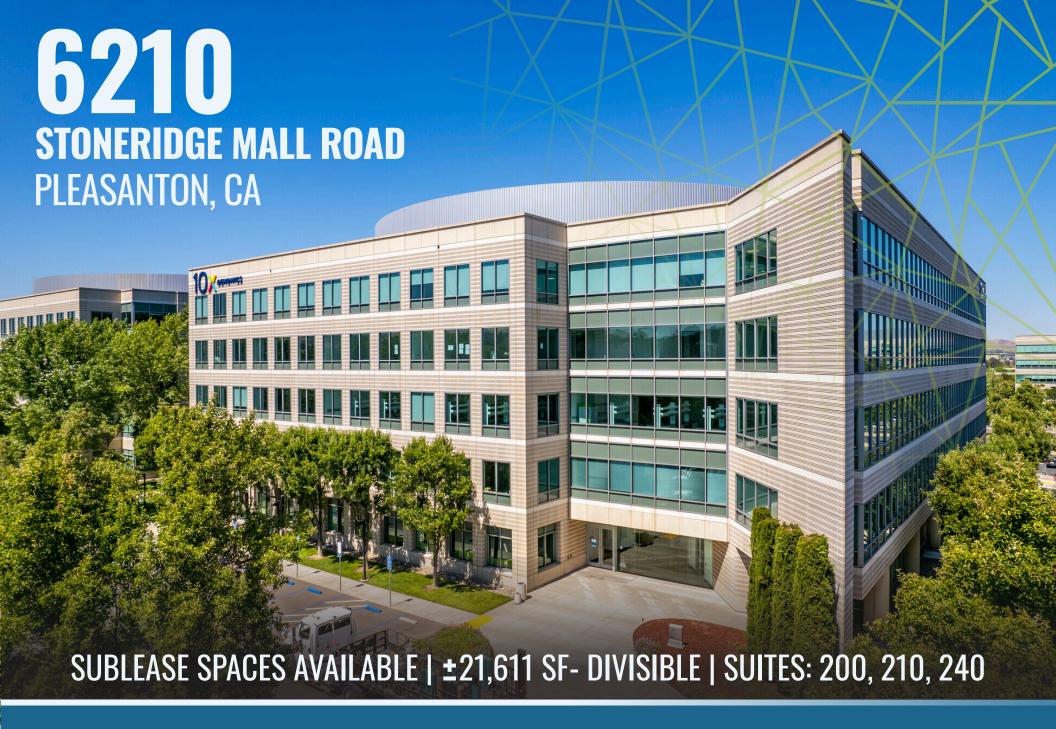

#### **PROPERTY** Highlights

• SQUARE FOOTAGE:

**-SUITE 200**: 8,615

**-SUITE 210**: 5,814

**-SUITE 240**: 7,182

SUBLEASE TERMS FLEXIBLE

IMMEDIATE ACCESS TO I-680 AND I-580

FREE ACCESS TO CONFERENCE AND FITNESS CENTER

ADJACENT TO ABUNDANT RETAIL AMENITIES

WALKING DISTANCE TO BART

AMPLE PARKING 3.68/1,000

AVAILABLE: 07/01/2023

ASKING RATE: CALL BROKER FOR DETAILS