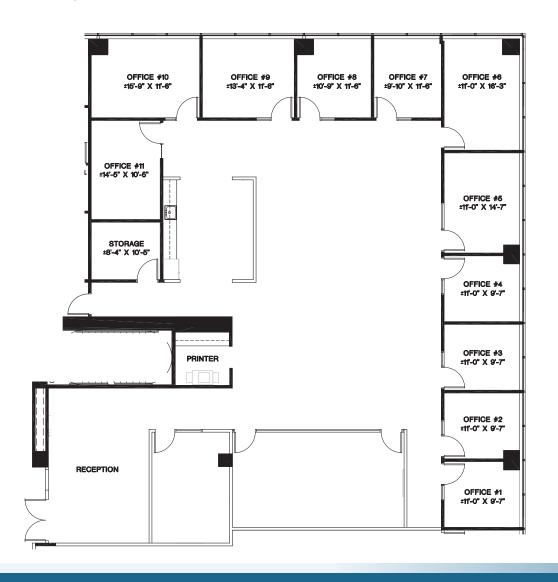

## **SUITE 210** FLOOR PLAN

#### **SUITE 210** - 5,814 SF

SPACE COUNT
WORK STATIONS: 6
OFFICES: 11
CONFERENCE: 2
RECEPTION 1
TOTAL HEAD COUNT 18