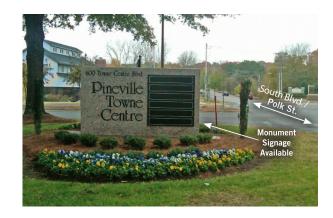

## PINEVILLE TOWNE CENTRE

600 Towne Centre Blvd. Pineville, NC 28134

- 50,000 SF mixed-use building
- Parking Ratio: 4 per 1,000 SF
- Suites include new paint & carpet
- Exterior building signage and monument signage with excellent visibility
- Conveniently located just off I-485 (Exit 64), South Blvd./Polk St., and Highway 51
- Walking distance to Carolina Place Mall and numerous retail & restaurant amenities