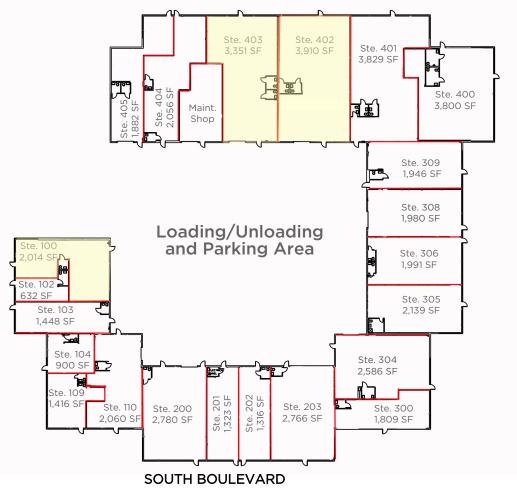

## PINEVILLE TOWNE CENTRE

600 Towne Centre Blvd. Pineville, NC 28134

- 50,000 SF mixed-use building
- Parking Ratio: 4 per 1,000 SF
- Suites include new paint & carpet
- Exterior building signage and monument signage with excellent visibility
- Conveniently located just off I-485 (Exit 64), South Blvd./Polk St., and Highway 51
- Walking distance to Carolina Place Mall and numerous retail & restaurant amenities

## **PINEVILLE TOWNE CENTRE**

600 Towne Centre Blvd. | Charlotte, NC 28217

David Dorsch, CCIM, SIOR +1 704 335 4441 david.dorsch@cushwake.com