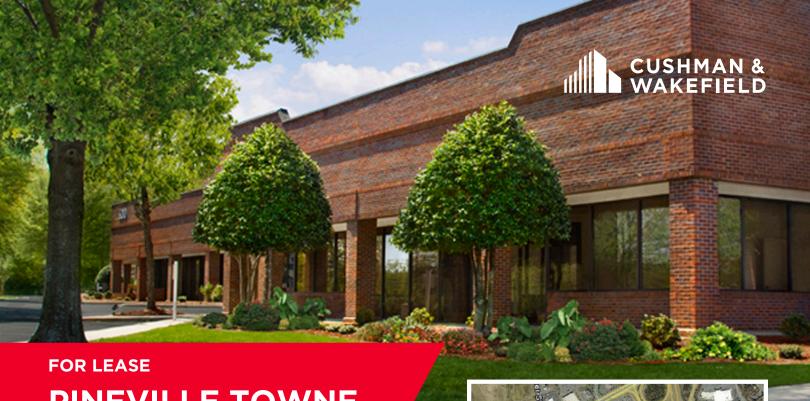

## PINEVILLE TOWNE CENTRE

600 Towne Centre Blvd. Pineville, NC 28134

- 50,000 SF mixed-use building
- Parking Ratio: 4 per 1,000 SF
- Suites include new paint & carpet
- Exterior building signage and monument signage with excellent visibility
- Conveniently located just off I-485 (Exit 64), South Blvd./Polk St., and Highway 51
- Walking distance to Carolina Place Mall and numerous retail & restaurant amenities