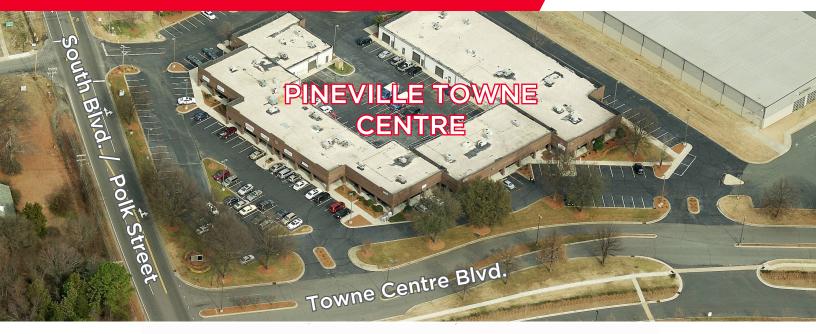

## PINEVILLE TOWNE CENTRE

600 Towne Centre Blvd. Pineville, NC 28134

- 50,000 SF mixed-use building
- Parking Ratio: 4 per 1,000 SF
- Suites include new paint & carpet
- Exterior building signage and monument signage with excellent visibility
- Conveniently located just off I-485 (Exit 64), South Blvd./Polk St., and Highway 51
- Walking distance to Carolina Place Mall and numerous retail & restaurant amenities