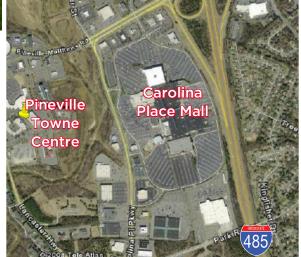

## PINEVILLE TOWNE CENTRE

600 Towne Centre Blvd. Pineville, NC 28134

- 50,000 SF mixed-use building
- Parking Ratio: 4 per 1,000 SF
- Suites include new paint & carpet
- Exterior building signage and monument signage with excellent visibility
- Conveniently located just off I-485 (Exit 64), South Blvd./Polk St., and Highway 51
- Walking distance to Carolina Place Mall and numerous retail & restaurant amenities