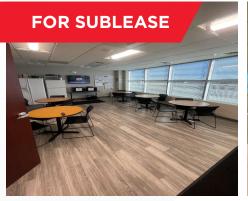

## // PROPERTY INFORMATION

10,290 SF

- -82 CUBICLES
- -6 PRIVATE OFFICES
- -BREAK AREA
- -TRAINING ROOM
- -RECEPTION

LXP 4/30/27

RATE: \$17.00/FS