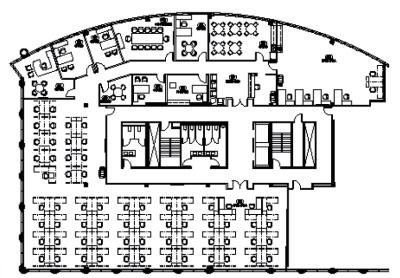

## // PROPERTY INFORMATION

10,290 SF

- -82 CUBICLES
- -6 PRIVATE OFFICES
- -BREAK AREA
- -TRAINING ROOM
- -RECEPTION

LXP 4/30/27

RATE: \$17.00/FS