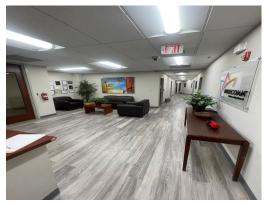

## // PROPERTY INFORMATION

10,290 SF

- -82 CUBICLES
- -6 PRIVATE OFFICES
- -BREAK AREA
- -TRAINING ROOM
- -RECEPTION

LXP 4/30/27

RATE: \$17.00/FS