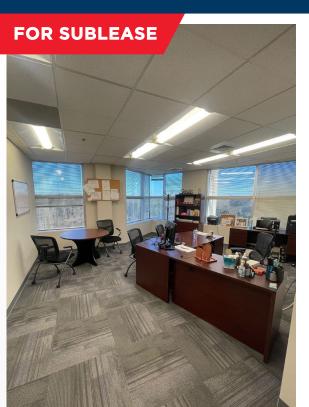

## // PROPERTY INFORMATION

10,290 SF

- -82 CUBICLES
- -6 PRIVATE OFFICES
- -BREAK AREA
- -TRAINING ROOM
- -RECEPTION

LXP 4/30/27

RATE: \$17.00/FS