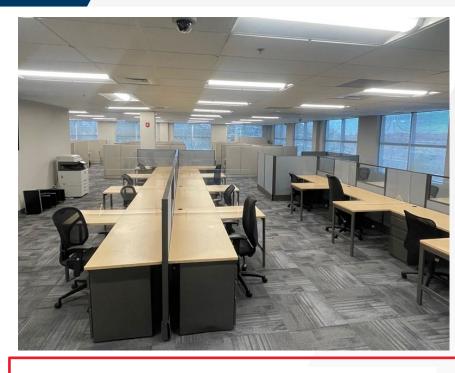

## // PROPERTY INFORMATION

10,290 SF

- -82 CUBICLES
- -6 PRIVATE OFFICES
- -BREAK AREA
- -TRAINING ROOM
- -RECEPTION

LXP 4/30/27

RATE: \$17.00/FS