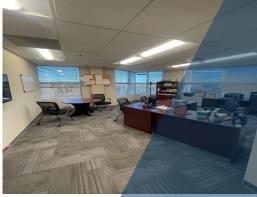

## // PROPERTY INFORMATION

10,290 SF

- -82 CUBICLES
- -6 PRIVATE OFFICES
- -BREAK AREA
- -TRAINING ROOM
- -RECEPTION

LXP 4/30/27

RATE: \$17.00/FS