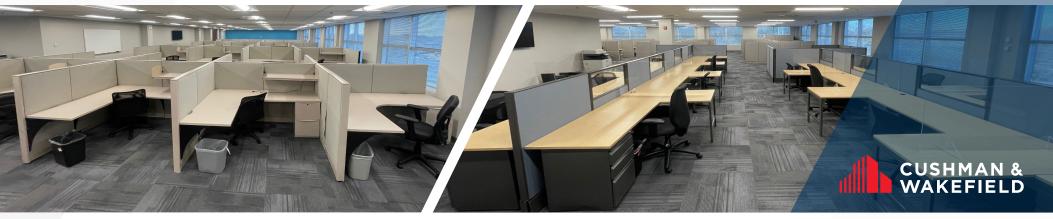

## // PROPERTY INFORMATION

10,290 SF

- -82 CUBICLES
- -6 PRIVATE OFFICES
- -BREAK AREA
- -TRAINING ROOM
- -RECEPTION

LXP 4/30/27

RATE: \$17.00/FS