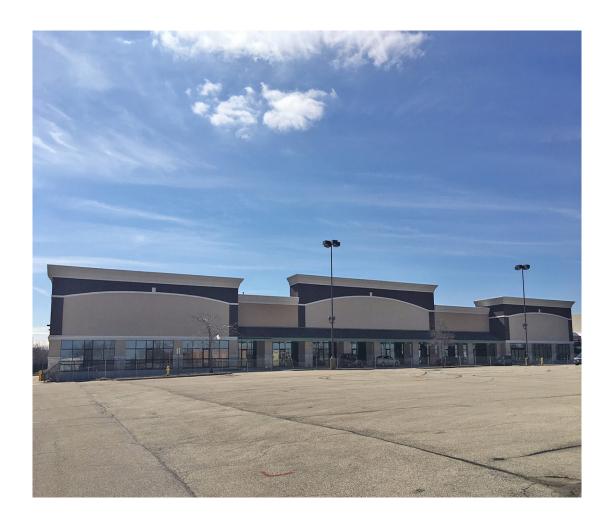

## PROPERTY HIGHLIGHTS

- The property offers excellent visibility along heavily traveled Army Trail Rd.
- The interior is ready for Tenant buildout
- Prominent monument signage on Army Trail Rd. available

#### **NEIGHBORING RETAIL TENANTS**

Jewel, LA Fitness, Home Depot, Aldi, McDonald's, Taco Bell, Starbucks

| DEMOGRAPHICS      | 1 mile   | 3 miles  | 5 miles  |
|-------------------|----------|----------|----------|
| Population        | 17,130   | 92,718   | 268,929  |
| Households        | 6,072    | 33,398   | 94,108   |
| Median Age        | 38.6     | 39.9     | 39.8     |
| Median HH Income  | \$71,552 | \$83,435 | \$93,580 |
| Daytime Employees | 7,373    | 50,230   | 129,164  |

325 E ARMY TRAIL RD GLENDALE HEIGHTS, IL



anthony.ciaravino@cushwake.com

# **PROPERTY PHOTOS**







325 E ARMY TRAIL RD GLENDALE HEIGHTS, IL



### SITE PLAN



**325 E ARMY TRAIL RD GLENDALE HEIGHTS, IL** 

**CHRIS BOBOWSKI** Senior Director

+1 312 424 8066 chris.bobowski@cushwake.com **ANTHONY CIARAVINO** Director

+1 312 424 8193





## **LOCATION & AMENITIES**



**CHRIS BOBOWSKI** 

Senior Director

+1 312 424 8066 chris.bobowski@cushwake.com/ **ANTHONY CIARAVINO** 

Director

+1 312 424 8193

anthony.ciaravino@cushwake.com