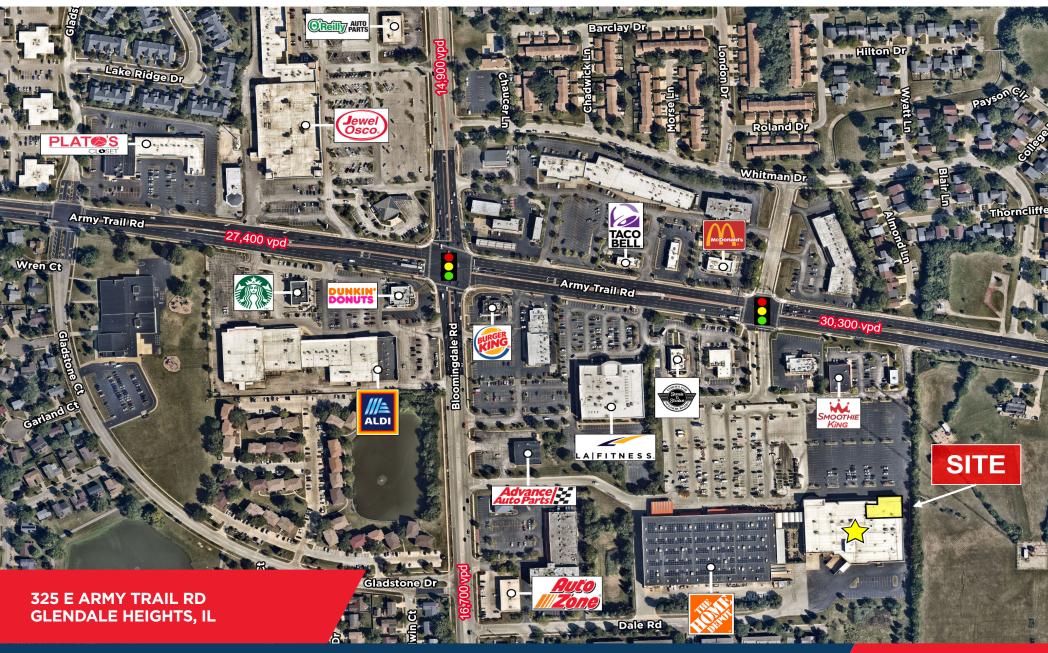

#### TRAFFIC COUNTS

Army Trail Rd: 47,544 VPD Bloomingdale Rd: 26,862 VPD

#### **NEIGHBORING RETAIL TENANTS**

Jewel, LA Fitness, Home Depot, Aldi, McDonald's, Taco Bell, Starbucks

| DEMOGRAPHICS      | 1 mile   | 3 miles  | 5 miles  |
|-------------------|----------|----------|----------|
| Population        | 17,130   | 92,718   | 268,929  |
| Households        | 6,072    | 33,398   | 94,108   |
| Median Age        | 38.6     | 39.9     | 39.8     |
| Median HH Income  | \$71,552 | \$83,435 | \$93,580 |
| Daytime Employees | 7,373    | 50,230   | 129,164  |

## **LOCATION & AMENITIES**

**CHRIS BOBOWSKI** 

Senior Director

+1 312 424 8066 chris.bobowski@cushwake.com/ **ANTHONY CIARAVINO** 

Director

+1 312 424 8193

anthony.ciaravino@cushwake.com