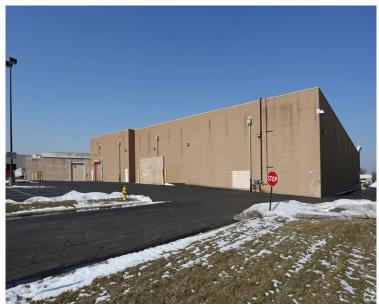

PROPERTY HIGHLIGHTS

- The property offers excellent visibility along heavily traveled Army Trail Rd.
- The interior is ready for Tenant buildout
- Prominent monument signage on Army Trail Rd. available

#### **NEIGHBORING RETAIL TENANTS**

Jewel, LA Fitness, Home Depot, Aldi, McDonald's, Taco Bell, Starbucks

| DEMOGRAPHICS      | 1 mile   | 3 miles  | 5 miles  |
|-------------------|----------|----------|----------|
| Population        | 17,130   | 92,718   | 268,929  |
| Households        | 6,072    | 33,398   | 94,108   |
| Median Age        | 38.6     | 39.9     | 39.8     |
| Median HH Income  | \$71,552 | \$83,435 | \$93,580 |
| Daytime Employees | 7,373    | 50,230   | 129,164  |

325 E ARMY TRAIL RD GLENDALE HEIGHTS, IL



anthony.ciaravino@cushwake.com

# **PROPERTY PHOTOS**







325 E ARMY TRAIL RD GLENDALE HEIGHTS, IL



### SITE PLAN



**325 E ARMY TRAIL RD GLENDALE HEIGHTS, IL** 

**CHRIS BOBOWSKI** Senior Director

+1 312 424 8066 chris.bobowski@cushwake.com **ANTHONY CIARAVINO** Director

+1 312 424 8193





## **LOCATION & AMENITIES**



**CHRIS BOBOWSKI** 

Senior Director

+1 312 424 8066 chris.bobowski@cushwake.com/ **ANTHONY CIARAVINO** 

Director

+1 312 424 8193

anthony.ciaravino@cushwake.com