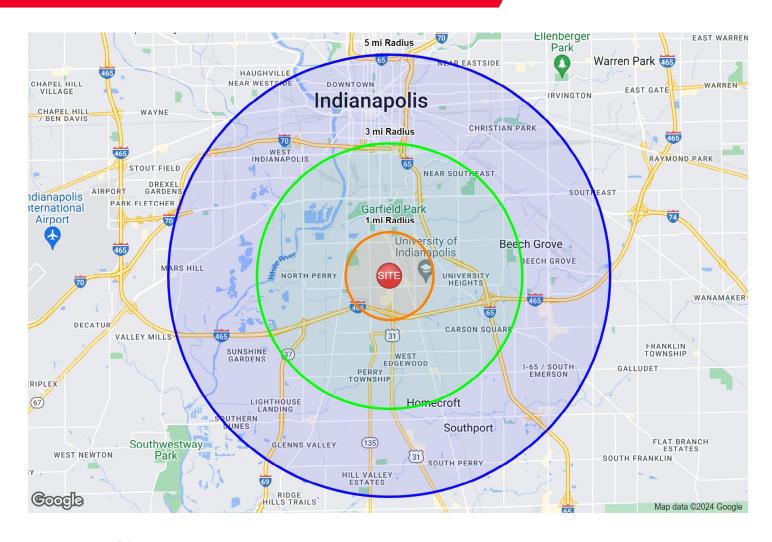

### **Demographics**

|                    | 1 Mile   | 3 Mile   | 5 Mile   |  |
|--------------------|----------|----------|----------|--|
| Population         | 10,914   | 71,172   | 222,344  |  |
| AVG. HH Income     | \$65,137 | \$75,838 | \$85,943 |  |
| Daytime Population | 6,885    | 46,757   | 230,470  |  |