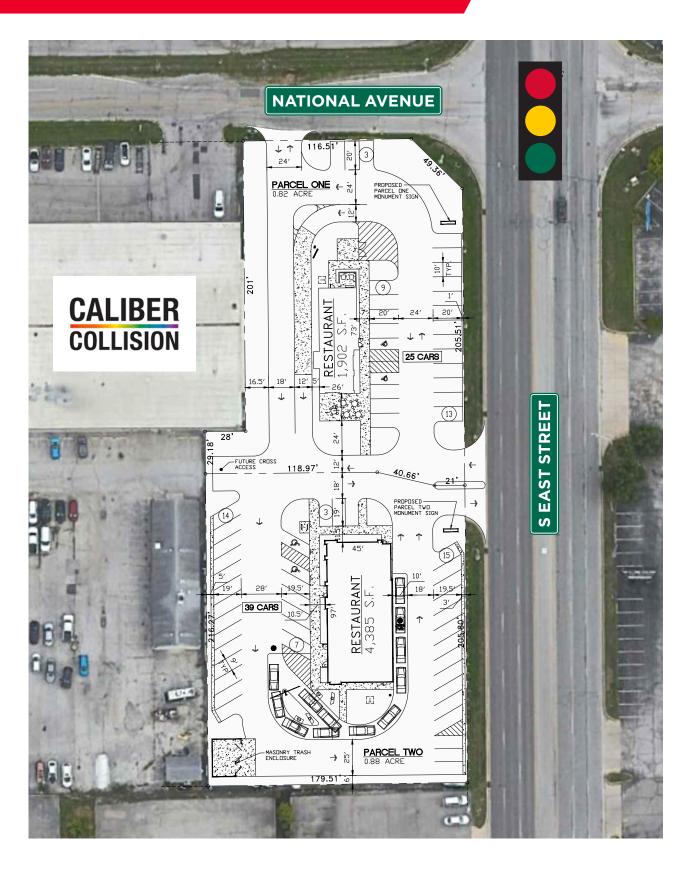

### **Property Highlights**

Outlot(s) on S East St available for Lease, Sale or BTS

- Incredible visibility and full access to S East St
- Signalized intersection
- Traffic count exceeding 25,000 vehicles per day
- University of Indianapolis located nearby with student enrollment exceeding 3,600
- Located near I-465 interchange with traffic count exceeding 119,000 vehicles per day