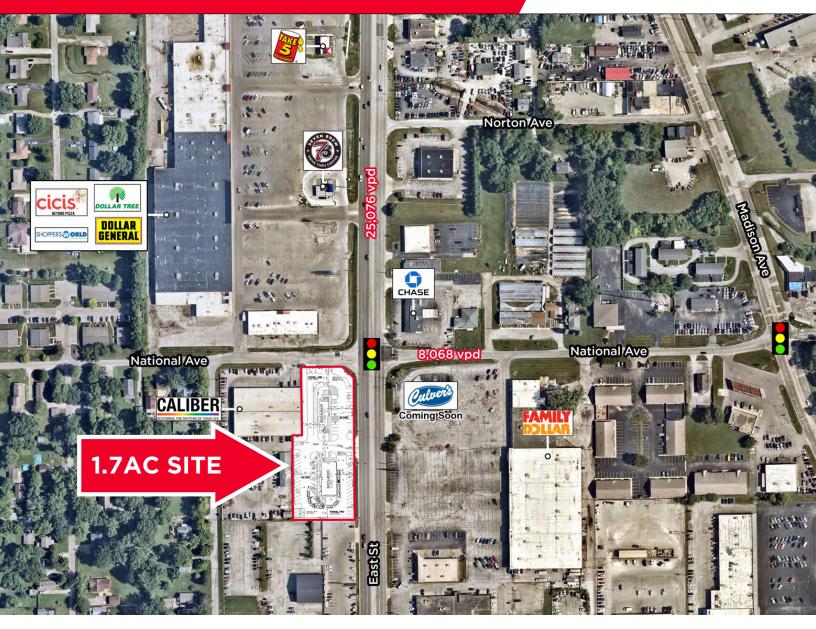

### **Property Highlights**

Outlot(s) on S East St available for Lease, Sale or BTS

- Incredible visibility and full access to S East St
- Signalized intersection
- Traffic count exceeding 25,000 vehicles per day
- University of Indianapolis located nearby with student enrollment exceeding 3,600
- Located near I-465 interchange with traffic count exceeding 119,000 vehicles per day

### **Traffic Counts**

S East Street: 25,076 VPD
National Avenue: 8,068 VPD