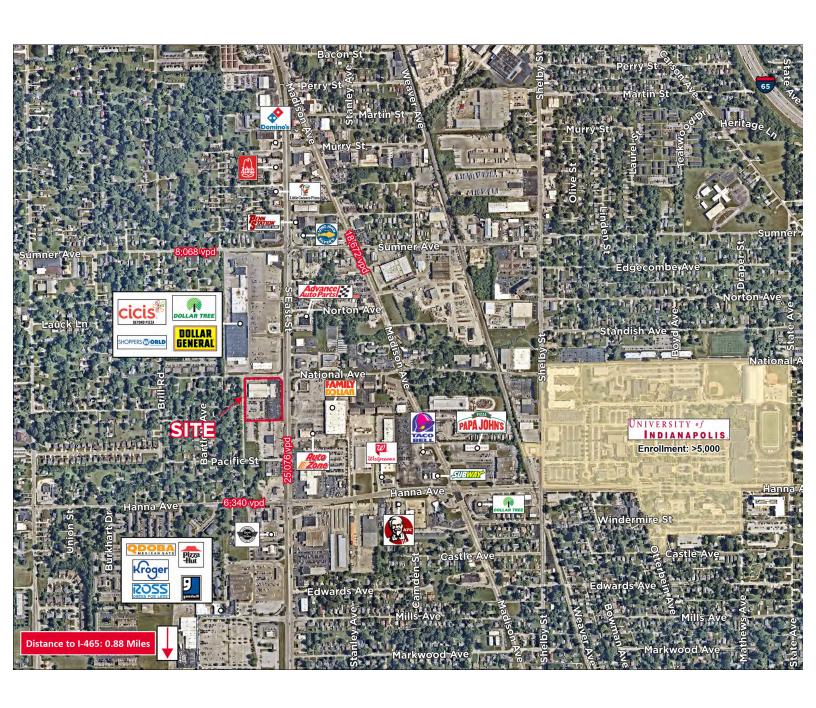

### **Property Highlights**

Outlot(s) on S East St available for Lease, Sale or BTS

- Incredible visibility and full access to S East St
- Signalized intersection
- Traffic count exceeding 25,000 vehicles per day
- University of Indianapolis located nearby with student enrollment exceeding 3,600
- Located near I-465 interchange with traffic count exceeding 119,000 vehicles per day