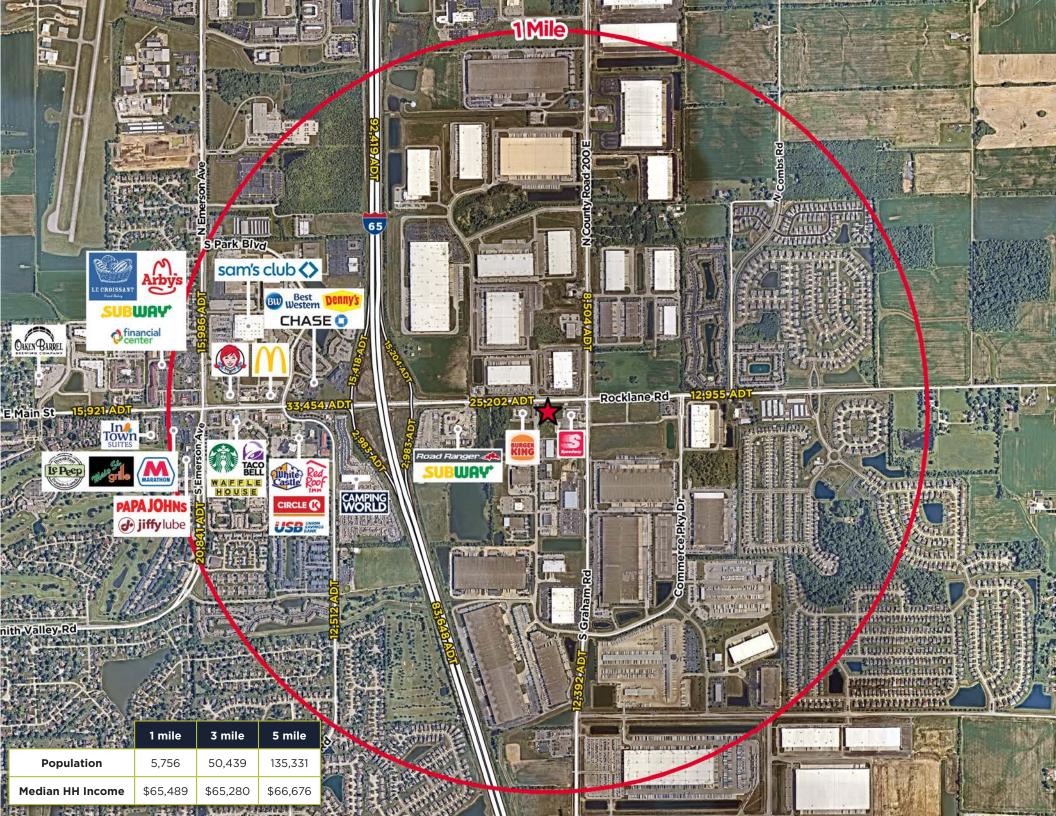

#### **Outlot: 1.67 acres**

- Located right off of I-65 with great visibility and access from Main Street
- Adjacent properties draw major traffic (Speedway gas station and Burger King)
- Growing population and industrial park which is home to thousands of employees