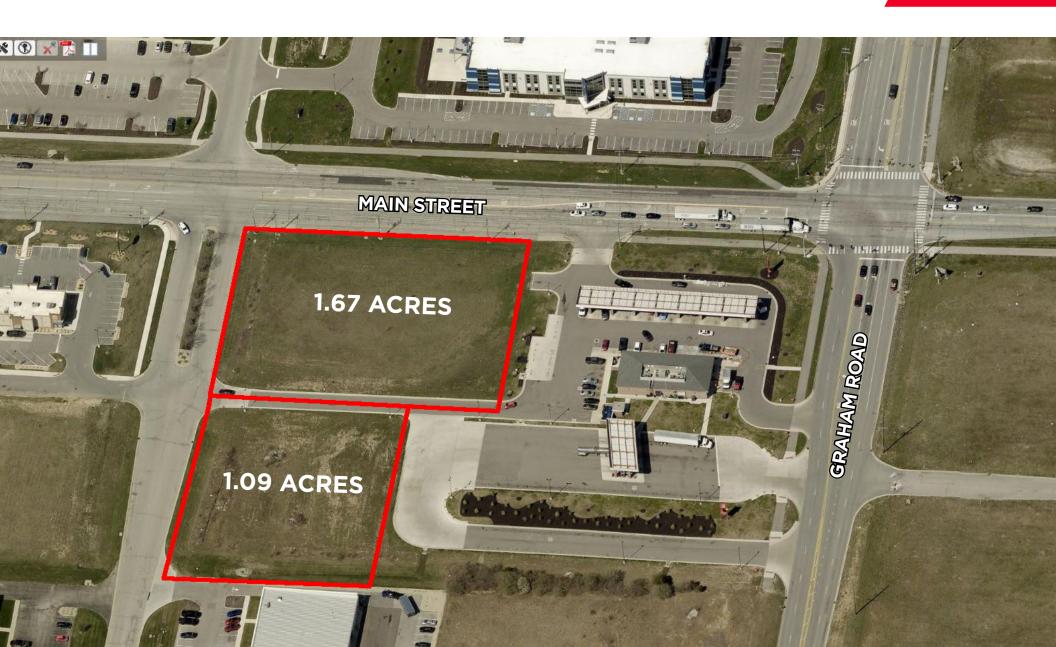

#### **Outlot: 1.67 acres**

- Located right off of I-65 with great visibility and access from Main Street
- Adjacent properties draw major traffic (Speedway gas station and Burger King)
- Growing population and industrial park which is home to thousands of employees

#### Side lot: 1.09 acres

- · Access road is already in place
- Great for owner/user to develop small commercial building

Note: properties are restricted for fuel uses, c-store uses and tobacco uses