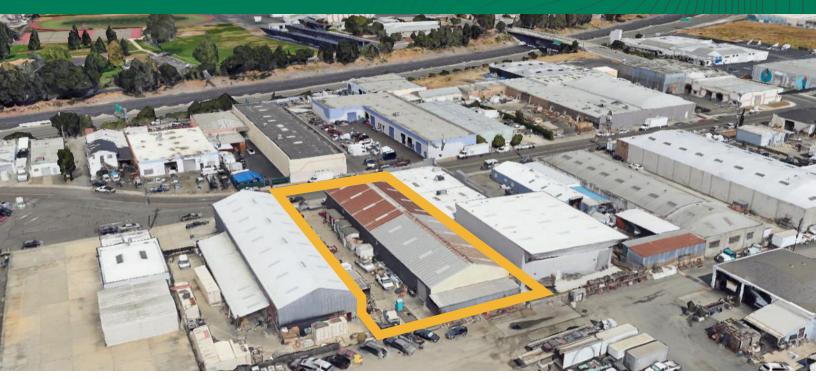

## 1767 TIMOTHY DR San Leandro California

## **PROPERTY HIGHLIGHTS**

- » ±11,520 SF Metal Manufacturing Building
- » Heavy Power, Well Distributed
- » Clear-Span Construction
- » Two (2) Oversized Roll Up Doors
- » Clear Height 14' 24'
- » Secure Concrete Yard/Parking Area
- » Skylights
- » JIB Cranes (Possible Installation of Bridge Cranes)
- » Small Shop Office
- » Gas
- » Available October 1, 2024
- » Asking Rate: \$1.35/SF/Month Gross