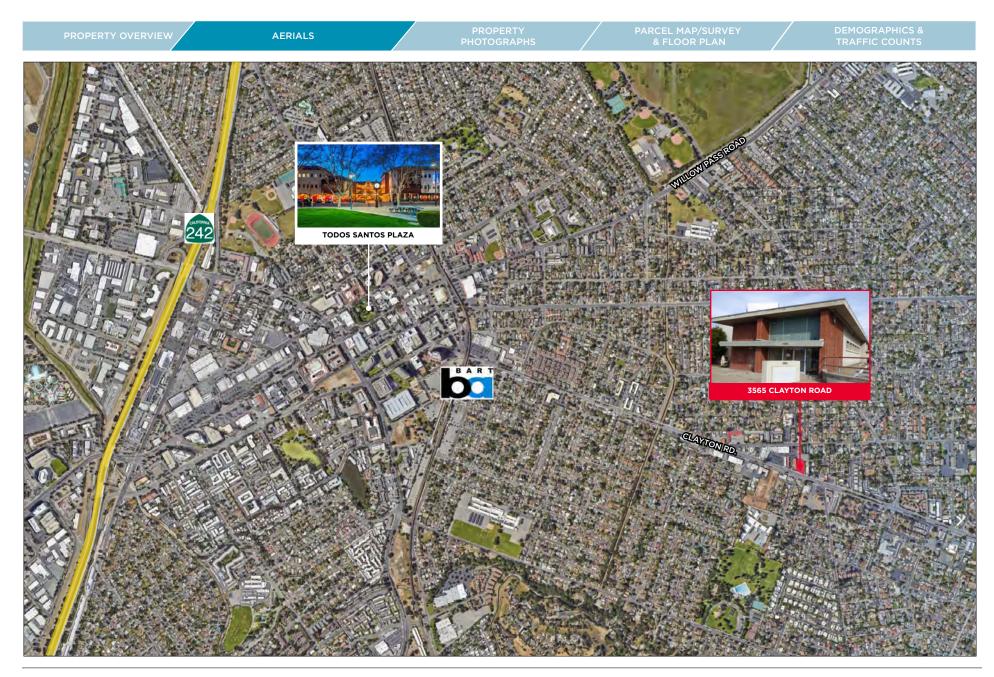

3565 Clayton Road is an ideal owner-user building located on the highly traveled Clayton Road. This asset is easily accessible via HWY 24 and is within close proximity to BART. There are retail and restaurant amenities close by and the building is not far from Downtown Concord. The building has been the former home of a bank, RV repair shop and most recently an Elks Lodge the building has a full functioning commercial kitchen. The flexible zoning, visibility and abundant onsite parking make the building attractive for a variety of uses.