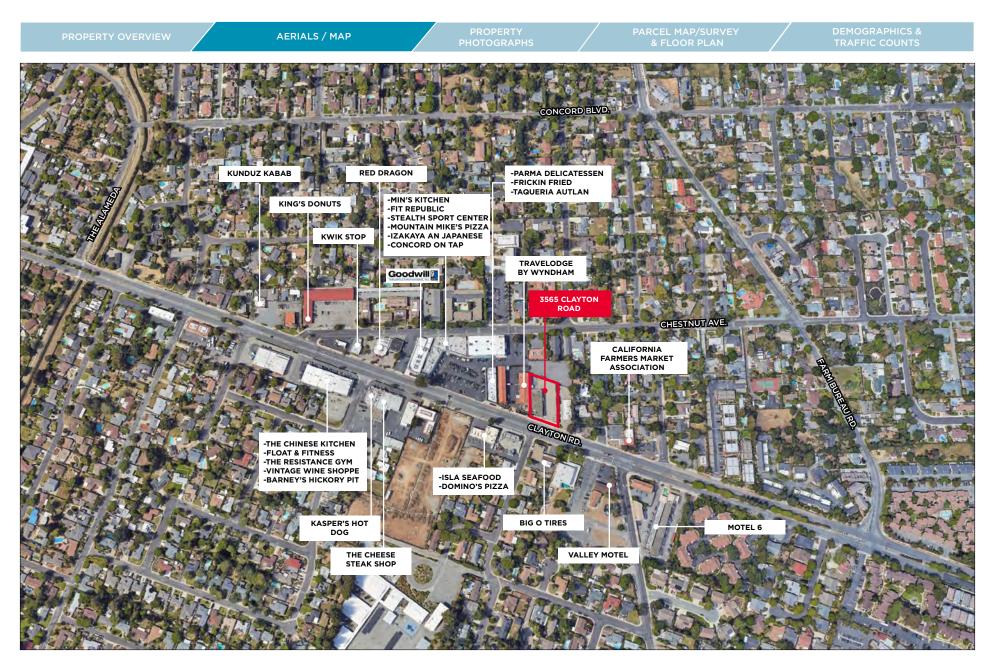

3565 Clayton Road is an ideal owner-user building located on the highly traveled Clayton Road. This asset is easily accessible via HWY 24 and is within close proximity to BART. There are retail and restaurant amenities close by and the building is not far from Downtown Concord. The building has been the former home of a bank, RV repair shop and most recently an Elks Lodge the building has a full functioning commercial kitchen. The flexible zoning, visibility and abundant onsite parking make the building attractive for a variety of uses.

#### ZONING

Commercial Mixed Used (CMU) Click <u>here</u> for zoning details

This designation allows for a mix of commercial uses, offices, multi-family uses, and mixed use development. The maximum FAR is 1.0, Densities range from a minimum of 11 units per net acre to a maximum of 40 units per net acre. The designation is intended for use along commercial corridors such as Clayton Road, Monument Boulevard, and Willow Pass Road.