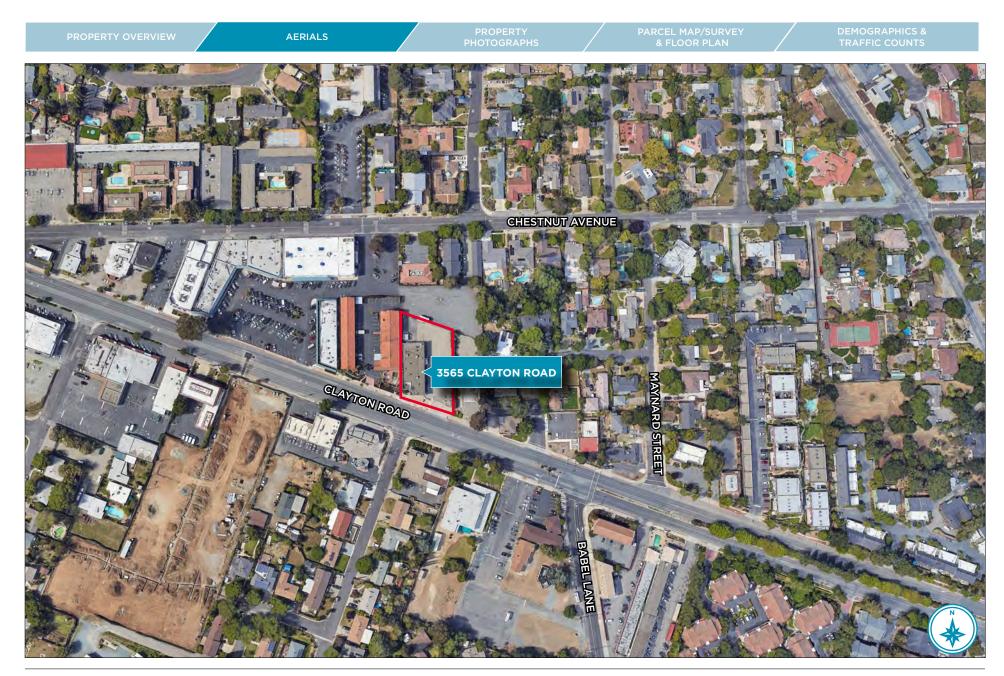

3565 Clayton Road is an ideal owner-user building located on the highly traveled Clayton Road. This asset is easily accessible via HWY 24 and is within close proximity to BART. There are retail and restaurant amenities close by and the building is not far from Downtown Concord. The building has been the former home of a bank, RV repair shop and most recently an Elks Lodge the building has a full functioning commercial kitchen. The flexible zoning, visibility and abundant onsite parking make the building attractive for a variety of uses.