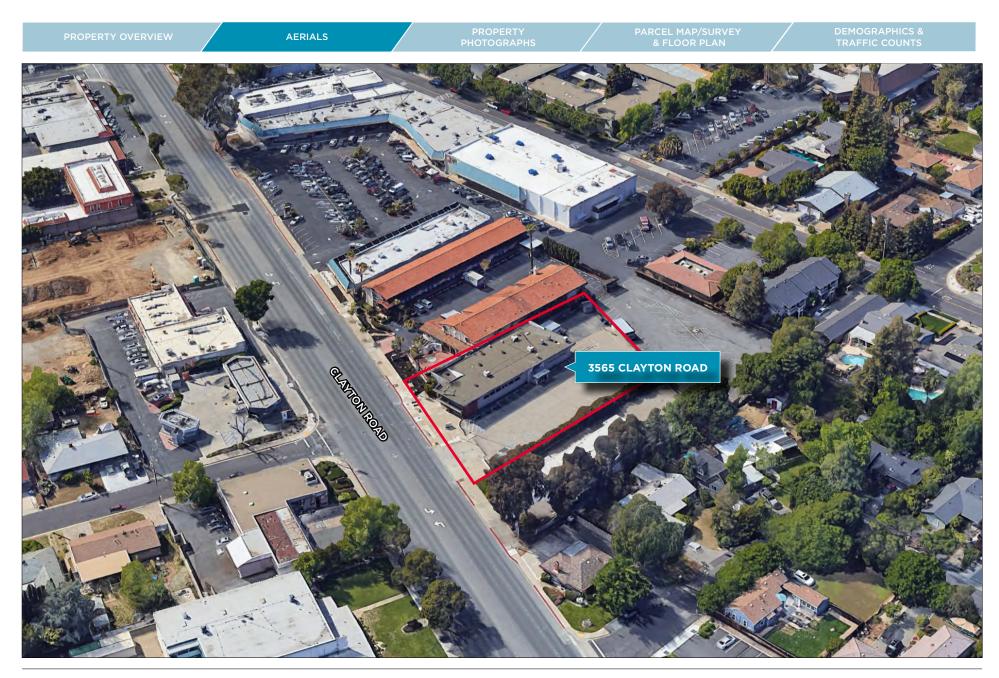

3565 Clayton Road is an ideal owner-user building located on the highly traveled Clayton Road. This asset is easily accessible via HWY 24 and is within close proximity to BART. There are retail and restaurant amenities close by and the building is not far from Downtown Concord. The building has been the former home of a bank, RV repair shop and most recently an Elks Lodge the building has a full functioning commercial kitchen. The flexible zoning, visibility and abundant onsite parking make the building attractive for a variety of uses.