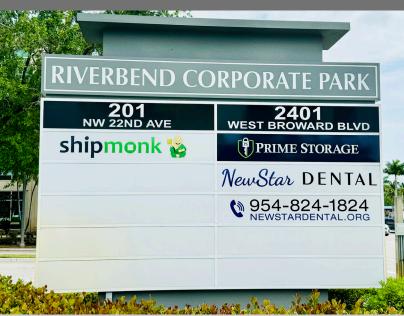

# 2401 W Broward Blvd Fort Lauderdale, FL 33312

## **PROPERTY HIGHLIGHTS**

- Join Prime Storage and NewStar Dental
- Noteworthy Building & Monument Signage Available
- Ample Parking
- Located a at Signalized Intersection
- Immediate Regional Access provided by I-95
- Neighbor tenants include, Walmart, Marshalls,