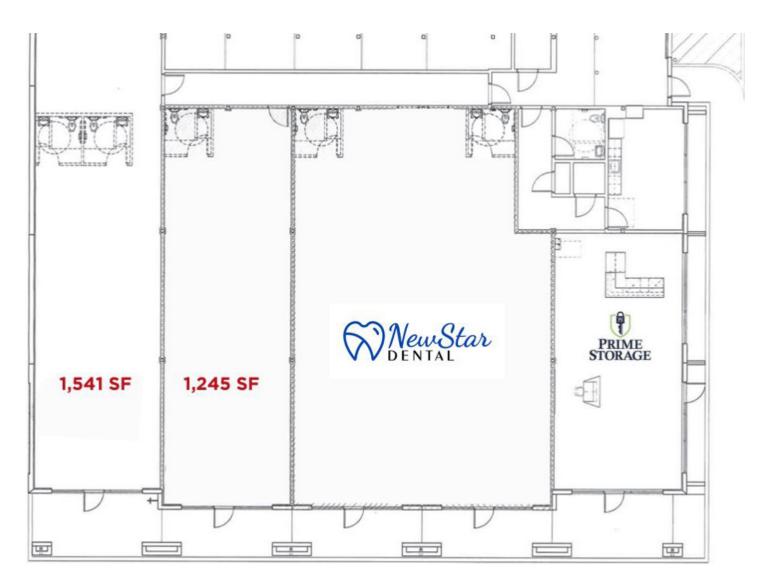

# 2401 W Broward Blvd Fort Lauderdale, FL 33312

## FOR LEASE





### **AVAILABLE SPACE** 2,786 SF | 1,541 SF | 1,245 SF

## **PROPERTY HIGHLIGHTS**

- Join Prime Storage and NewStar Dental
- Noteworthy Building & Monument Signage Available
- Ample Parking
- Located a at Signalized Intersection
- Immediate Regional Access provided by I-95
- Neighbor tenants include, Walmart, Marshalls,

Planet Fitness and Wawa



#### **CUSHMAN & WAKEFIELD - BOCA** 225 NE Mizner Boulevard Suite 300 Boca Raton, FL 33432 cushmanwakefield.com

### DOMINIC DELGADO

Senior Director +1 954 377 0529 dominic.delgado@cushwake.com 2401 W Broward Blvd Fort Lauderdale, FL 33312 FOR LEASE

### **FLOOR PLAN**



#### **DOMINIC DELGADO**

Senior Director

+1 954 377 0529

dominic.delgado@cushwake.com

**CUSHMAN & WAKEFIELD - BOCA** 225 NE Mizner Boulevard Suite 300 Boca Raton, FL 33432 cushmanwakefield.com CUSHMAN & WAKEFIELD

cushmanwakefield.com

©2024 Cushman & Wakefield. All rights reserved. The information contained in this communication is strictly confidential. This information has been obtained from sources believed to be reliable but has not been verified. NO WARRANTY OR REPRESENTATION, EXPRESS OR IMPLIED, IS MADE AS TO THE CONDITION OF THE PROPERTY (OR PROPERTIES) REFERENCED HEREIN OR AS TO THE ACCURACY OR COMPLETENESS OF THE INFORMATION CONTAINED HEREIN, AND SAME IS SUBMITTED SUBJECT TO ERRORS, OMISSIONS, CHANGE OF PRICE, RENTAL OR OTHER CONDITIONS, WITHDRAWAL WITHOUT NOTICE, AND TO AN