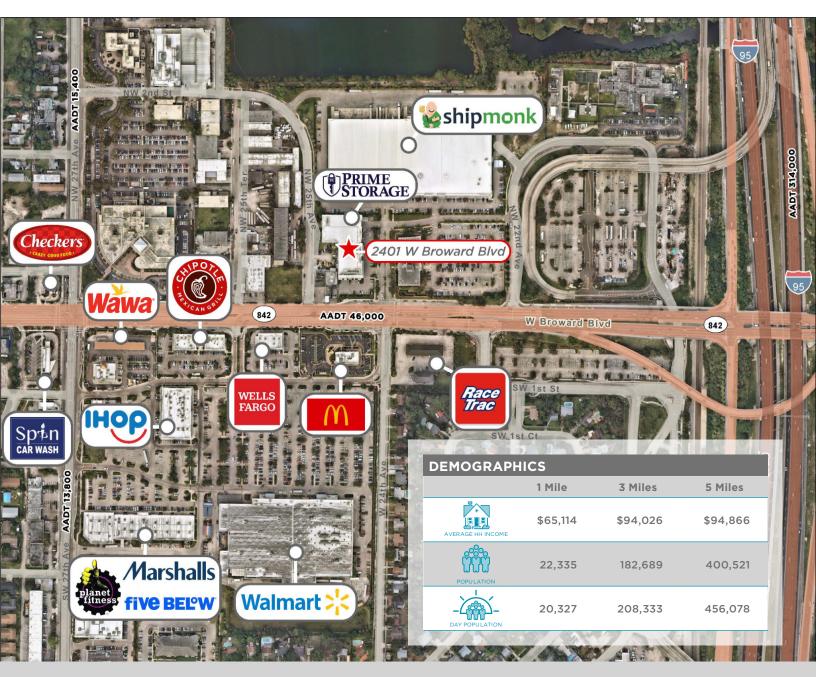

### **RETAIL AERIAL**

## **PROPERTY HIGHLIGHTS**

- Join Prime Storage and NewStar Dental
- Noteworthy Building & Monument Signage Available
- Ample Parking
- Located a at Signalized Intersection
- Immediate Regional Access provided by I-95
- Neighbor tenants include, Walmart, Marshalls,

Planet Fitness and Wawa