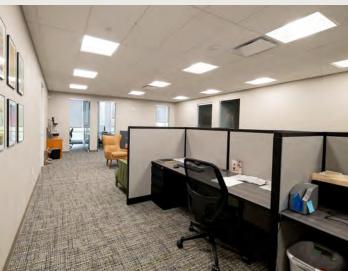

## WELCOME TO CENTRIC

- 8,986 SF of premium office space in the heart of University Circle
- First class amenity package including: rooftop deck, conferencing space, community meeting space, fitness center, wi-fi courtyard, covered parking, and more
- Convenience of a connected 360 space secured garage, coupled with complimentary curbside temporary parking
- Endless dining, entertainment and cultural options all within walking distance
- Best-in-class visibility in University Circle & Little Italy Neighborhood, home to worldrenowned museums, prestigious universities and nationally recognized hospital systems

### **AVAILABLE SPACE**

Office Unit B - 8,986 SF