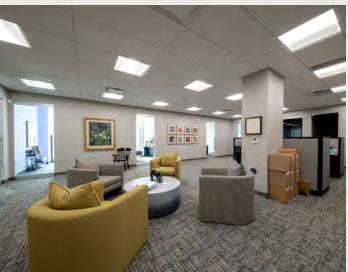

## WELCOME TO CENTRIC

- 8,986 SF of premium office space in the heart of University Circle
- First class amenity package including: rooftop deck, conferencing space, community meeting space, fitness center, wi-fi courtyard, covered parking, and more
- Convenience of a connected 360 space secured garage, coupled with complimentary curbside temporary parking
- Endless dining, entertainment and cultural options all within walking distance
- Best-in-class visibility in University Circle & Little Italy Neighborhood, home to worldrenowned museums, prestigious universities and nationally recognized hospital systems

### **AVAILABLE SPACE**

Office Unit B - 8,986 SF