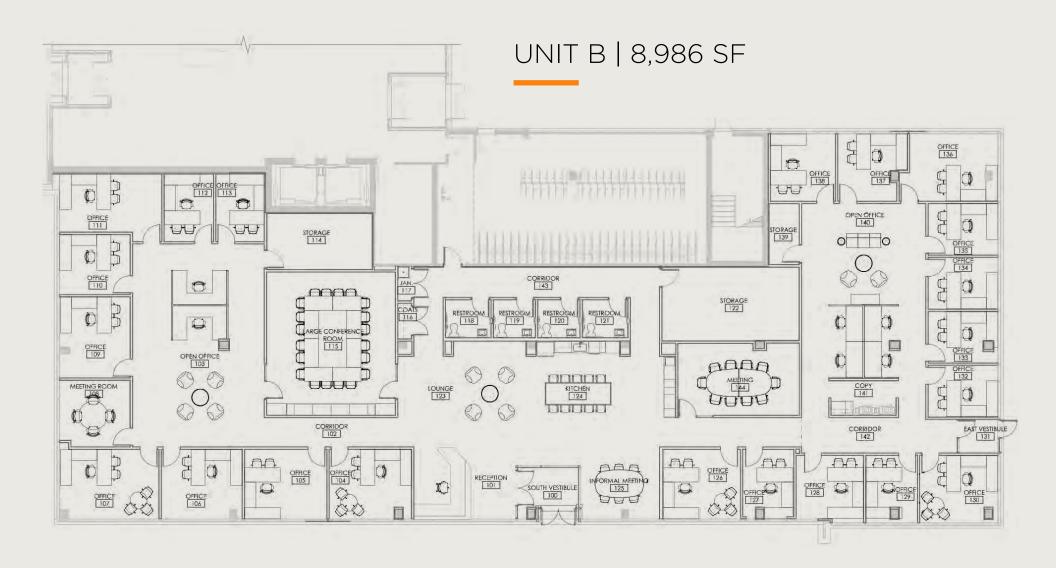

F of premium office space in the heart of University Circle
- First class amenity package including: rooftop deck, conferencing space, community meeting space, fitness center, wi-fi courtyard, covered parking, and more
- Convenience of a connected 360 space secured garage, coupled with complimentary curbside temporary parking
- Endless dining, entertainment and cultural options all within walking distance
- Best-in-class visibility in University Circle & Little Italy Neighborhood, home to worldrenowned museums, prestigious universities and nationally recognized hospital systems

### **AVAILABLE SPACE**

Office Unit B - 8,986 SF

### LOCATION

#### **UNIVERSITY CIRCLE**

Population Median Age Businesses 22,286 37 784

#### LITTLE ITALY

Population Median Age Businesses 1,638 27.9 79





























## CENTRIC IN UNIVERSITY CIRCLE

Premium Office Space for Lease in Cleveland, Ohio



**JIM KRIVANEK** 

+1 216 525 1498 jkrivanek@crescorealestate.com **RICO A. PIETRO, SIOR** 

Principal +1 216 525 1473 rpietro@crescorealestate.com Cushman & Wakefield | CRESCO

6100 Rockside Woods Blvd, Suite 200 Cleveland, Ohio 44131



©2024 Cushman & Wakefield. All rights reserved. The information contained in this communication is strictly confidential. This information has been obtained from sources believed to be reliable but has not been verified. NO WARRANTY OR REPRESENTATION, EXPRESS (
IMPLIED, IS MADE AS TO THE CONDITION OF THE PROPERTY (OR PROPERTIES) REFERENCED HEREIN OR AS TO THE ACCURACY OR COMPLETENESS OF THE INFORMATION CONTAINED HEREIN, AND SAME IS SUBMITTED SUBJECT