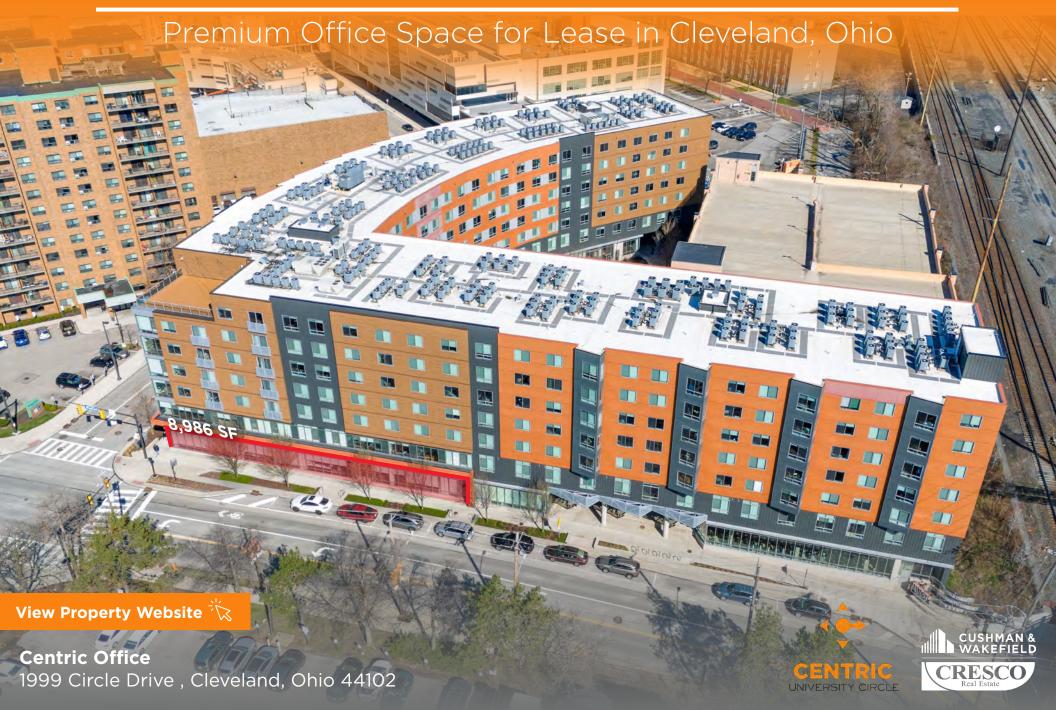

## WELCOME TO CENTRIC

- 8,986 SF of premium office space in the heart of University Circle
- First class amenity package including: rooftop deck, conferencing space, community meeting space, fitness center, wi-fi courtyard, covered parking, and more
- Convenience of a connected 360 space secured garage, coupled with complimentary curbside temporary parking
- Endless dining, entertainment and cultural options all within walking distance
- Best-in-class visibility in University Circle & Little Italy Neighborhood, home to worldrenowned museums, prestigious universities and nationally recognized hospital systems

### **AVAILABLE SPACE**

Office Unit B - 8,986 SF

## CENTRIC IN UNIVERSITY CIRCLE

Premium Office Space for Lease in Cleveland, Ohio

**JIM KRIVANEK** 

+1 216 525 1498 jkrivanek@crescorealestate.com **RICO A. PIETRO, SIOR** 

Principal +1 216 525 1473 rpietro@crescorealestate.com Cushman & Wakefield | CRESCO