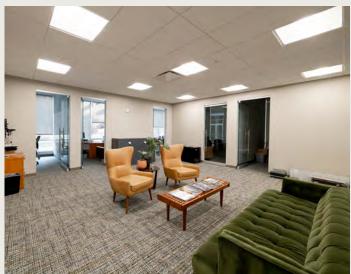

## WELCOME TO CENTRIC

- 8,986 SF of premium office space in the heart of University Circle
- First class amenity package including: rooftop deck, conferencing space, community meeting space, fitness center, wi-fi courtyard, covered parking, and more
- Convenience of a connected 360 space secured garage, coupled with complimentary curbside temporary parking
- Endless dining, entertainment and cultural options all within walking distance
- Best-in-class visibility in University Circle & Little Italy Neighborhood, home to worldrenowned museums, prestigious universities and nationally recognized hospital systems

### **AVAILABLE SPACE**

Office Unit B - 8,986 SF