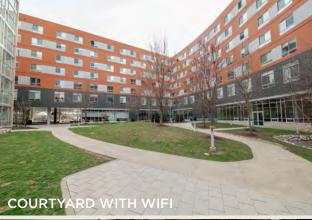

## WELCOME TO CENTRIC

- 8,986 SF of premium office space in the heart of University Circle
- First class amenity package including: rooftop deck, conferencing space, community meeting space, fitness center, wi-fi courtyard, covered parking, and more
- Convenience of a connected 360 space secured garage, coupled with complimentary curbside temporary parking
- Endless dining, entertainment and cultural options all within walking distance
- Best-in-class visibility in University Circle & Little Italy Neighborhood, home to worldrenowned museums, prestigious universities and nationally recognized hospital systems