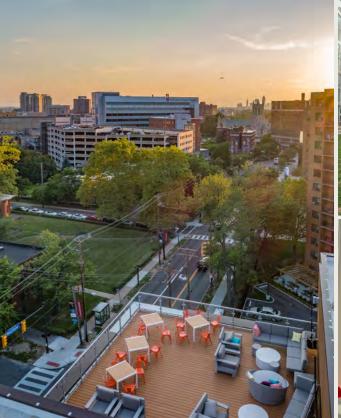

## WELCOME TO CENTRIC

- 8,986 SF of premium office space in the heart of University Circle
- First class amenity package including: rooftop deck, conferencing space, community meeting space, fitness center, wi-fi courtyard, covered parking, and more
- Convenience of a connected 360 space secured garage, coupled with complimentary curbside temporary parking
- Endless dining, entertainment and cultural options all within walking distance
- Best-in-class visibility in University Circle & Little Italy Neighborhood, home to worldrenowned museums, prestigious universities and nationally recognized hospital systems