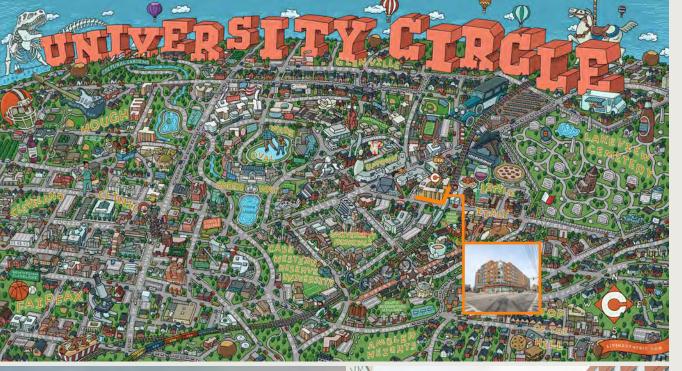

### LOCATION

#### **UNIVERSITY CIRCLE**

Population Median Age Businesses 22,286 37 784

#### LITTLE ITALY

Population Median Age Businesses 1,638 27.9 79