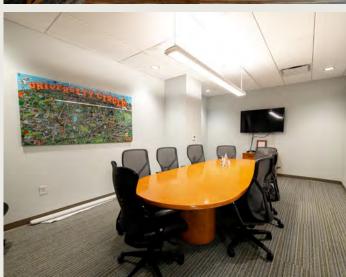

## WELCOME TO CENTRIC

- 8,986 SF of premium office space in the heart of University Circle
- First class amenity package including: rooftop deck, conferencing space, community meeting space, fitness center, wi-fi courtyard, covered parking, and more
- Convenience of a connected 360 space secured garage, coupled with complimentary curbside temporary parking
- Endless dining, entertainment and cultural options all within walking distance
- Best-in-class visibility in University Circle & Little Italy Neighborhood, home to worldrenowned museums, prestigious universities and nationally recognized hospital systems