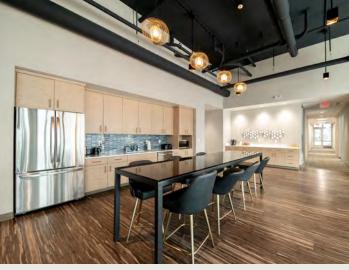

## WELCOME TO CENTRIC

- 8,986 SF of premium office space in the heart of University Circle
- First class amenity package including: rooftop deck, conferencing space, community meeting space, fitness center, wi-fi courtyard, covered parking, and more
- Convenience of a connected 360 space secured garage, coupled with complimentary curbside temporary parking
- Endless dining, entertainment and cultural options all within walking distance
- Best-in-class visibility in University Circle & Little Italy Neighborhood, home to worldrenowned museums, prestigious universities and nationally recognized hospital systems