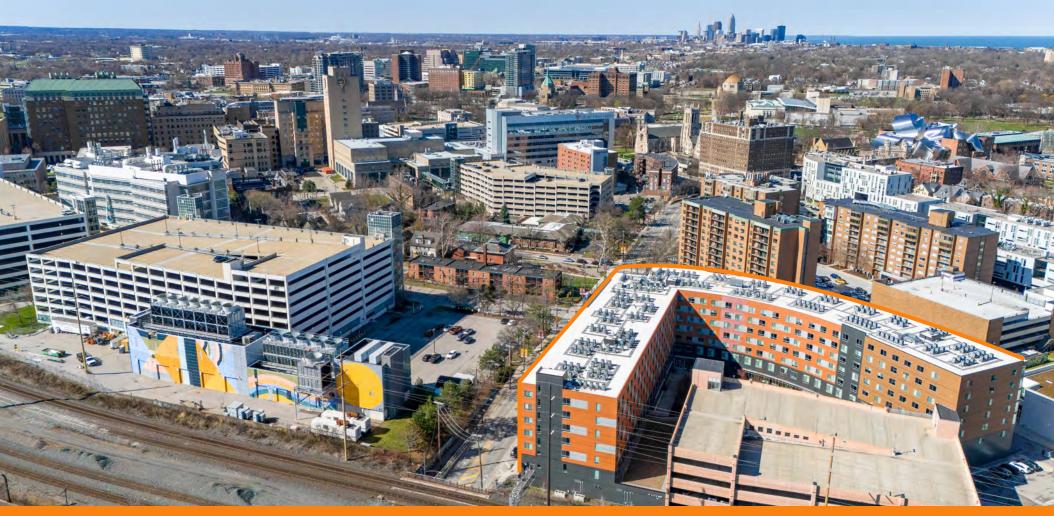

# CENTRIC IN UNIVERSITY CIRCLE

SKYDECK

## WELCOME TO CENTRIC

- 8,986 SF of premium office space in the heart of University Circle
- First class amenity package including: rooftop deck, conferencing space, community meeting space, fitness center, wi-fi courtyard, covered parking, and more
- Convenience of a connected 360 space secured garage, coupled with complimentary curbside temporary parking
- Endless dining, entertainment and cultural options all within walking distance
- Best-in-class visibility in University Circle & Little Italy Neighborhood, home to worldrenowned museums, prestigious universities and nationally recognized hospital systems

### **AVAILABLE SPACE**

Office Unit B - 8,986 SF