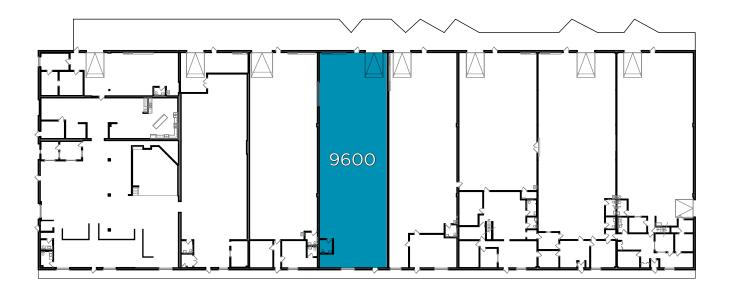

### Space Available

| Suite | Total SF | Office SF | Warehouse SF | Loading | Available       |
|-------|----------|-----------|--------------|---------|-----------------|
| 9600  | 4,979 SF | 70 SF     | 4,909 SF     | 1 dock  | January 1, 2025 |

## Jefferson Business Center 9500 85th Ave N, Maple Grove, MN

Suite 9600