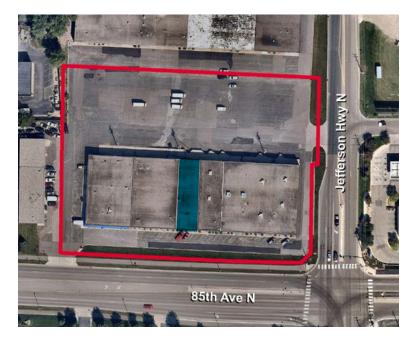

### **Building Features**

| Building Size | 46,875 sf  |
|---------------|------------|
| Site          | 3.43 acres |
| Clear Height  | 14'        |
| Power         | Heavy      |
| Taxes & CAM   | \$3.69 psf |
| Lease Rates   | \$9.00 psf |