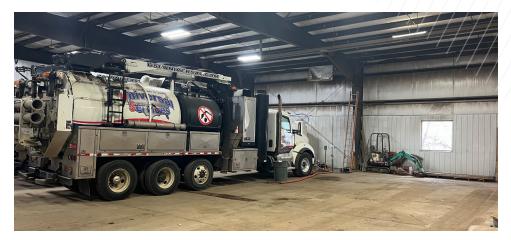

|
| BUILDING 1<br>Building Size | 3,000 SF Office<br><u>13,000 SF Warehouse</u><br><b>16,000 SF Total</b> |
| Clear                       | 18' - 20' Clear                                                         |
| Loading                     | 6 Drive-Ins                                                             |
| BUILDING 2<br>Building Size | 1,000 SF Office<br><u>13,000 SF Warehouse</u><br><b>14,000 SF Total</b> |
| Clear                       | 12 - 20' Clear                                                          |
| Loading                     | 3 Drive-Ins                                                             |
| GARAGE BUILDING             |                                                                         |

2,800 SF

10 Drive-Ins



# **PROPERTY PHOTOS**













AERIAL





### AERIAL





DANNY MCNAMARA Director +1 952 893 8895 danny.mcnamara@cushwake.com JAKE KELLY Senior Associate +1 952 913 0055 jake.kelly@cushwake.com 3500 American Blvd W, Suite 200 Minneapolis, MN 55431 952 831 1000 industrialmn.com

©2022 Cushman & Wakefield. All rights reserved. The information contained in this communication is strictly confidential. This information has been obtained from sources believed to be reliable but has not been verified. NO WARRANTY OR REPRESENTATION, EXPRESS OR IMPLIED, IS MADE AS TO THE CONDITION OF THE PROPERTY (OR PROPERTIES) REFERENCED HEREIN OR AS TO THE ACCURACY OR COMPLETENESS OF THE INFORMATION CONTAINED HEREIN, AND SAME IS SUBMITTED SUBJECT TO ERRORS, OMISSIONS, CHANGE OF PRICE, RENTAL OR OTHER CONDITIONS, WITHDRAWAL WITHOUT NOTI