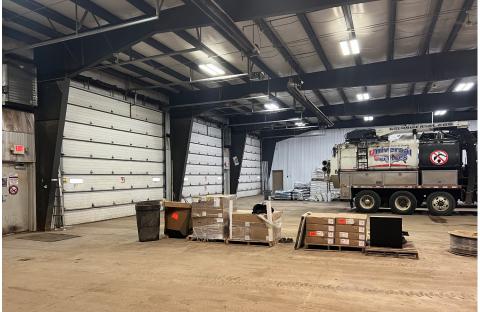

|
| BUILDING 1<br>Building Size | 3,000 SF Office<br><u>13,000 SF Warehouse</u><br><b>16,000 SF Total</b> |
| Clear                       | 18' - 20' Clear                                                         |
| Loading                     | 6 Drive-Ins                                                             |
| BUILDING 2<br>Building Size | 1,000 SF Office<br><u>13,000 SF Warehouse</u><br><b>14,000 SF Total</b> |
| Clear                       | 12 - 20' Clear                                                          |
| Loading                     | 3 Drive-Ins                                                             |
| GARAGE BUILDING             |                                                                         |

2,800 SF

10 Drive-Ins



# **PROPERTY PHOTOS**













AERIAL





### AERIAL





DANNY MCNAMARA Director +1 952 893 8895 danny.mcnamara@cushwake.com JAKE KELLY Senior Associate +1 952 913 0055 jake.kelly@cushwake.com 3500 American Blvd W, Suite 200 Minneapolis, MN 55431 952 831 1000 industrialmn.com

©2022 Cushman & Wakefield. All rights reserved. The information contained in this communication is strictly confidential. This information has been obtained from sources believed to be reliable but has not been verified. NO WARRANTY OR REPRESENTATION, EXPRESS OR IMPLIED, IS MADE AS TO THE CONDITION OF THE PROPERTY (OR PROPERTIES) REFERENCED HEREIN OR AS TO THE ACCURACY OR COMPLETENESS OF THE INFORMATION CONTAINED HEREIN, AND SAME IS SUBMITTED SUBJECT TO ERRORS, OMISSIONS, CHANGE OF PRICE, RENTAL OR OTHER CONDITIONS, WITHDRAWAL WITHOUT