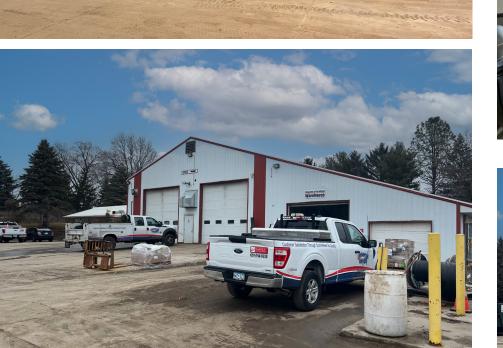

|
| BUILDING 1<br>Building Size | 3,000 SF Office<br><u>13,000 SF Warehouse</u><br><b>16,000 SF Total</b> |
| Clear                       | 18' - 20' Clear                                                         |
| Loading                     | 6 Drive-Ins                                                             |
| BUILDING 2<br>Building Size | 1,000 SF Office<br><u>13,000 SF Warehouse</u><br><b>14,000 SF Total</b> |
| Clear                       | 12 - 20' Clear                                                          |
| Loading                     | 3 Drive-Ins                                                             |
| GARAGE BUILDING             |                                                                         |

2,800 SF

10 Drive-Ins



# **PROPERTY PHOTOS**













AERIAL





### AERIAL





DANNY MCNAMARA Director +1 952 893 8895 danny.mcnamara@cushwake.com JAKE KELLY Senior Associate +1 952 913 0055 jake.kelly@cushwake.com 3500 American Blvd W, Suite 200 Minneapolis, MN 55431 952 831 1000 industrialmn.com

©2022 Cushman & Wakefield. All rights reserved. The information contained in this communication is strictly confidential. This information has been obtained from sources believed to be reliable but has not been verified. NO WARRANTY OR REPRESENTATION, EXPRESS OR IMPLIED, IS MADE AS TO THE CONDITION OF THE PROPERTY (OR PROPERTIES) REFERENCED HEREIN OR AS TO THE ACCURACY OR COMPLETENESS OF THE INFORMATION CONTAINED HEREIN, AND SAME IS SUBMITTED SUBJECT TO ERRORS, OMISSIONS, CHANGE OF PRICE, RENTAL OR OTHER CONDITIONS, WITHDRAWAL WITHOUT NO