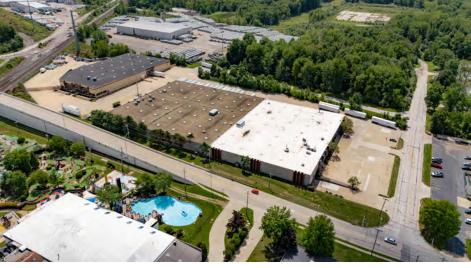

Freestanding 146,250 square foot industrial complex with 17,904 square feet of office space and 128,346 square feet of warehouse / manufacturing space on 6.35 acres. Eight (8) Drive-In Doors - 10'x12'; 10'x18'; 12'x14'; 14'x18' and Fourteen (14) Truck Docks - Six (6) Internal and Eight (8) External. Manufacturing amenities including shop restroom/locker rooms, air line distribution, 2-ton and 3-ton crane, 7000A / 480V / 3P power with buss duct distribution throughout.

## **COMMENTS**

- Freestanding 146,250 square foot industrial complex with 17,904 square feet of office space and 128,346 square feet of warehouse / manufacturing space on 6.35 acres
- Eight (8) drive-in doors 10'x12'; 10'x18'; 12'x14'; 14'x18'
- Fourteen (14) truck docks six (6) internal and eight (8) external
- Manufacturing amenities including shop restroom/locker rooms, air line distribution, 2-ton and 3-ton crane, 7000A / 480V / 3P power with buss duct distribution throughout