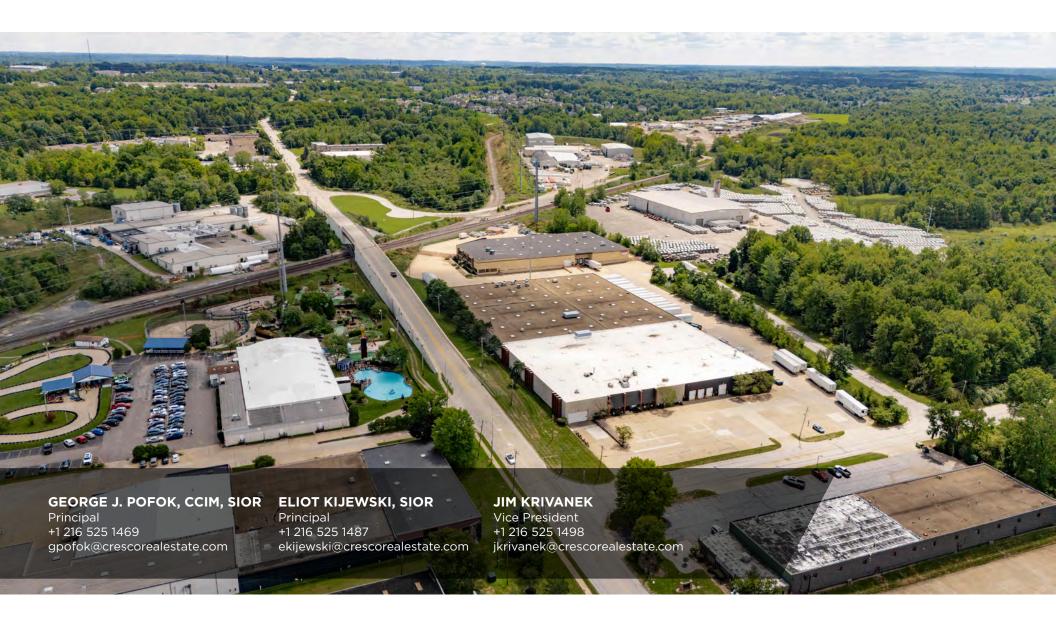

Freestanding 146,250 square foot industrial complex with 17,904 square feet of office space and 128,346 square feet of warehouse / manufacturing space on 6.35 acres. Eight (8) Drive-In Doors - 10'x12'; 10'x18'; 12'x14'; 14'x18' and Fourteen (14) Truck Docks - Six (6) Internal and Eight (8) External. Manufacturing amenities including shop restroom/locker rooms, air line distribution, 2-ton and 3-ton crane, 7000A / 480V / 3P power with buss duct distribution throughout.

## **COMMENTS**

- Freestanding 146,250 square foot industrial complex with 17,904 square feet of office space and 128,346 square feet of warehouse / manufacturing space on 6.35 acres
- Eight (8) drive-in doors 10'x12'; 10'x18'; 12'x14'; 14'x18'
- Fourteen (14) truck docks six (6) internal and eight (8) external
- Manufacturing amenities including shop restroom/locker rooms, air line distribution, 2-ton and 3-ton crane, 7000A / 480V / 3P power with buss duct distribution throughout