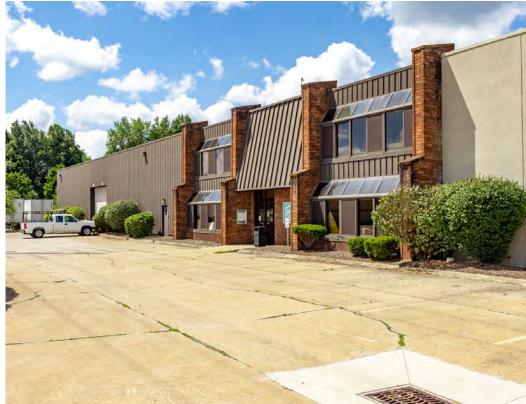

Freestanding 146,250 square foot industrial complex with 17,904 square feet of office space and 128,346 square feet of warehouse / manufacturing space on 6.35 acres. Eight (8) Drive-In Doors - 10'x12'; 10'x18'; 12'x14'; 14'x18' and Fourteen (14) Truck Docks - Six (6) Internal and Eight (8) External. Manufacturing amenities including shop restroom/locker rooms, air line distribution, 2-ton and 3-ton crane, 7000A / 480V / 3P power with buss duct distribution throughout.

## **COMMENTS**

- Freestanding 146,250 square foot industrial complex with 17,904 square feet of office space and 128,346 square feet of warehouse / manufacturing space on 6.35 acres
- Eight (8) drive-in doors 10'x12'; 10'x18'; 12'x14'; 14'x18'
- Fourteen (14) truck docks six (6) internal and eight (8) external
- Manufacturing amenities including shop restroom/locker rooms, air line distribution, 2-ton and 3-ton crane, 7000A / 480V / 3P power with buss duct distribution throughout