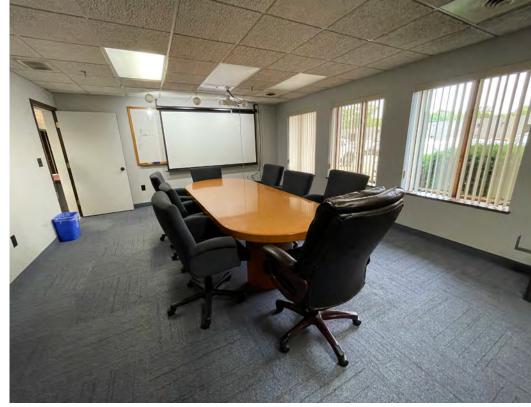

Freestanding 146,250 square foot industrial complex with 17,904 square feet of office space and 128,346 square feet of warehouse / manufacturing space on 6.35 acres. Eight (8) Drive-In Doors - 10'x12'; 10'x18'; 12'x14'; 14'x18' and Fourteen (14) Truck Docks - Six (6) Internal and Eight (8) External. Manufacturing amenities including shop restroom/locker rooms, air line distribution, 2-ton and 3-ton crane, 7000A / 480V / 3P power with buss duct distribution throughout.

## **COMMENTS**

- Freestanding 146,250 square foot industrial complex with 17,904 square feet of office space and 128,346 square feet of warehouse / manufacturing space on 6.35 acres
- Eight (8) drive-in doors 10'x12'; 10'x18'; 12'x14'; 14'x18'
- Fourteen (14) truck docks six (6) internal and eight (8) external
- Manufacturing amenities including shop restroom/locker rooms, air line distribution, 2-ton and 3-ton crane, 7000A / 480V / 3P power with buss duct distribution throughout