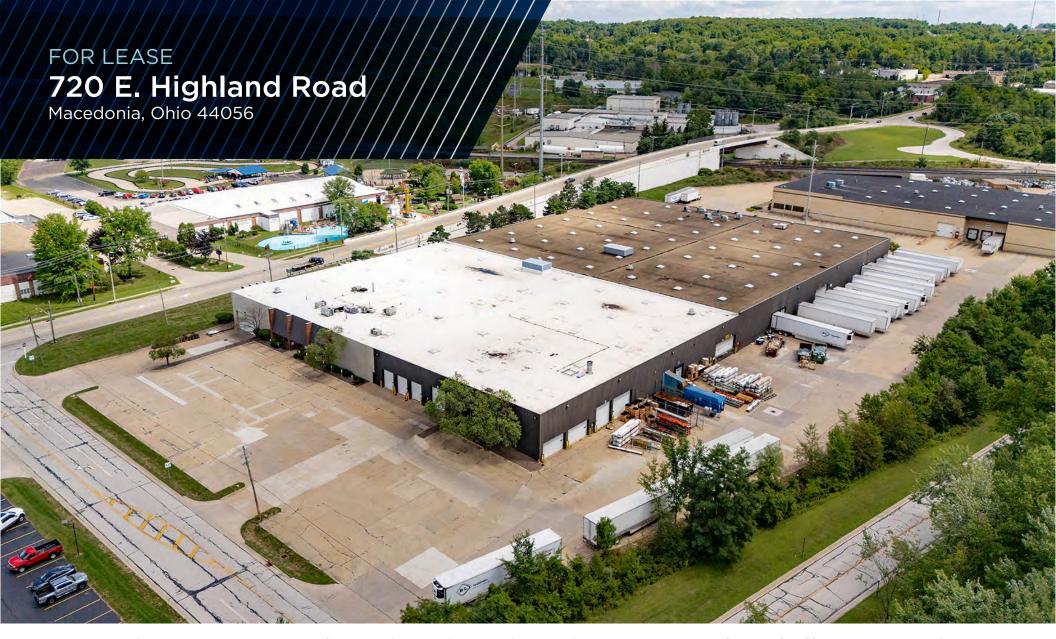

Freestanding 146,250 square foot industrial complex with 17,904 square feet of office space and 128,346 square feet of warehouse / manufacturing space on 6.35 acres. Eight (8) Drive-In Doors - 10'x12'; 10'x18'; 12'x14'; 14'x18' and Fourteen (14) Truck Docks - Six (6) Internal and Eight (8) External. Manufacturing amenities including shop restroom/locker rooms, air line distribution, 2-ton and 3-ton crane, 7000A / 480V / 3P power with buss duct distribution throughout.

## **COMMENTS**

- Freestanding 146,250 square foot industrial complex with 17,904 square feet of office space and 128,346 square feet of warehouse / manufacturing space on 6.35 acres
- Eight (8) drive-in doors 10'x12'; 10'x18'; 12'x14'; 14'x18'
- Fourteen (14) truck docks six (6) internal and eight (8) external
- Manufacturing amenities including shop restroom/locker rooms, air line distribution, 2-ton and 3-ton crane, 7000A / 480V / 3P power with buss duct distribution throughout