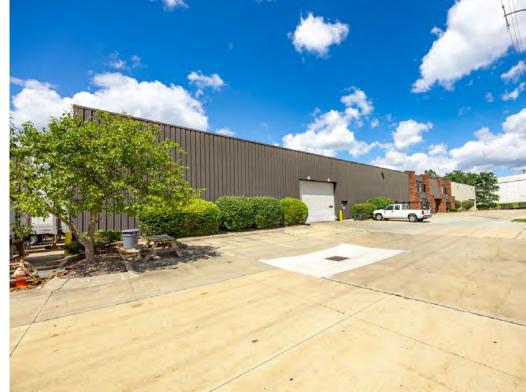

Freestanding 146,250 square foot industrial complex with 17,904 square feet of office space and 128,346 square feet of warehouse / manufacturing space on 6.35 acres. Eight (8) Drive-In Doors - 10'x12'; 10'x18'; 12'x14'; 14'x18' and Fourteen (14) Truck Docks - Six (6) Internal and Eight (8) External. Manufacturing amenities including shop restroom/locker rooms, air line distribution, 2-ton and 3-ton crane, 7000A / 480V / 3P power with buss duct distribution throughout.

## **COMMENTS**

- Freestanding 146,250 square foot industrial complex with 17,904 square feet of office space and 128,346 square feet of warehouse / manufacturing space on 6.35 acres
- Eight (8) drive-in doors 10'x12'; 10'x18'; 12'x14'; 14'x18'
- Fourteen (14) truck docks six (6) internal and eight (8) external
- Manufacturing amenities including shop restroom/locker rooms, air line distribution, 2-ton and 3-ton crane, 7000A / 480V / 3P power with buss duct distribution throughout