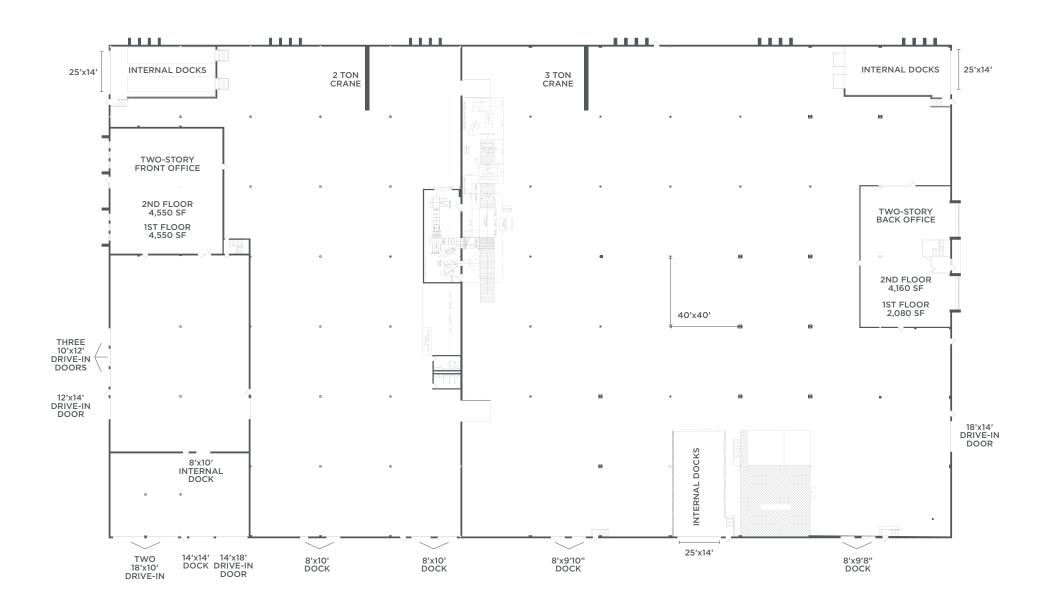

Freestanding 146,250 square foot industrial complex with 17,904 square feet of office space and 128,346 square feet of warehouse / manufacturing space on 6.35 acres. Eight (8) Drive-In Doors - 10'x12'; 10'x18'; 12'x14'; 14'x18' and Fourteen (14) Truck Docks - Six (6) Internal and Eight (8) External. Manufacturing amenities including shop restroom/locker rooms, air line distribution, 2-ton and 3-ton crane, 7000A / 480V / 3P power with buss duct distribution throughout.

## **COMMENTS**

- Freestanding 146,250 square foot industrial complex with 17,904 square feet of office space and 128,346 square feet of warehouse / manufacturing space on 6.35 acres
- Eight (8) drive-in doors 10'x12'; 10'x18'; 12'x14'; 14'x18'
- Fourteen (14) truck docks six (6) internal and eight (8) external
- Manufacturing amenities including shop restroom/locker rooms, air line distribution, 2-ton and 3-ton crane, 7000A / 480V / 3P power with buss duct distribution throughout

## **PROPERTY SPECIFICATIONS**

| CONSTRUCTED:    | 1982                                                    |
|-----------------|---------------------------------------------------------|
| CONSTRUCTION:   | Block/Siding                                            |
| ROOF:           | Built-up on Metal Deck                                  |
| LIGHTING:       | Fluorescent                                             |
| HEAT:           | Gas/Radiant Tube                                        |
| AC:             | HVAC - Office Only                                      |
| SPRINKLER       | 100% Wet                                                |
| CLEAR HEIGHT:   | 19'6"                                                   |
| COLUMN SPACING: | 40' x 40'                                               |
| DOCKS:          | Two (2) - 2-ton and 3-ton                               |
| DOCKS:          | Fourteen (14) - six (6) internal and eight (8) external |
| DRIVE-IN DOORS: | Eight (8) - 10'x12'; 10'x18'; 12'x14'; 14'x18'          |
| PARKING:        | Approximately 100 spaces                                |
| POWER:          | 7000A / 480V / 3P                                       |
| ZONING:         | GI - General Industrial District                        |