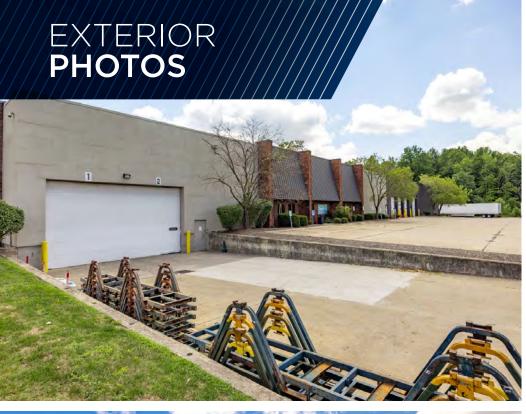

Freestanding 146,250 square foot industrial complex with 17,904 square feet of office space and 128,346 square feet of warehouse / manufacturing space on 6.35 acres. Eight (8) Drive-In Doors - 10'x12'; 10'x18'; 12'x14'; 14'x18' and Fourteen (14) Truck Docks - Six (6) Internal and Eight (8) External. Manufacturing amenities including shop restroom/locker rooms, air line distribution, 2-ton and 3-ton crane, 7000A / 480V / 3P power with buss duct distribution throughout.

## **COMMENTS**

- Freestanding 146,250 square foot industrial complex with 17,904 square feet of office space and 128,346 square feet of warehouse / manufacturing space on 6.35 acres
- Eight (8) drive-in doors 10'x12'; 10'x18'; 12'x14'; 14'x18'
- Fourteen (14) truck docks six (6) internal and eight (8) external
- Manufacturing amenities including shop restroom/locker rooms, air line distribution, 2-ton and 3-ton crane, 7000A / 480V / 3P power with buss duct distribution throughout