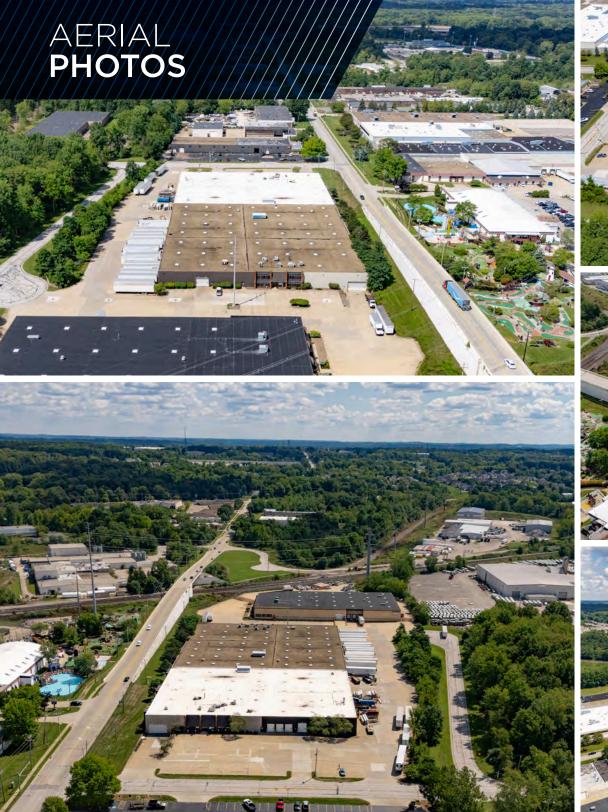

Freestanding 146,250 square foot industrial complex with 17,904 square feet of office space and 128,346 square feet of warehouse / manufacturing space on 6.35 acres. Eight (8) Drive-In Doors - 10'x12'; 10'x18'; 12'x14'; 14'x18' and Fourteen (14) Truck Docks - Six (6) Internal and Eight (8) External. Manufacturing amenities including shop restroom/locker rooms, air line distribution, 2-ton and 3-ton crane, 7000A / 480V / 3P power with buss duct distribution throughout.

## **COMMENTS**

- Freestanding 146,250 square foot industrial complex with 17,904 square feet of office space and 128,346 square feet of warehouse / manufacturing space on 6.35 acres
- Eight (8) drive-in doors 10'x12'; 10'x18'; 12'x14'; 14'x18'
- Fourteen (14) truck docks six (6) internal and eight (8) external
- Manufacturing amenities including shop restroom/locker rooms, air line distribution, 2-ton and 3-ton crane, 7000A / 480V / 3P power with buss duct distribution throughout