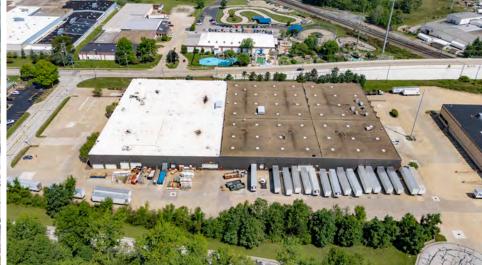

Freestanding 146,250 square foot industrial complex with 17,904 square feet of office space and 128,346 square feet of warehouse / manufacturing space on 6.35 acres. Eight (8) Drive-In Doors - 10'x12'; 10'x18'; 12'x14'; 14'x18' and Fourteen (14) Truck Docks - Six (6) Internal and Eight (8) External. Manufacturing amenities including shop restroom/locker rooms, air line distribution, 2-ton and 3-ton crane, 7000A / 480V / 3P power with buss duct distribution throughout.

## **COMMENTS**

- Freestanding 146,250 square foot industrial complex with 17,904 square feet of office space and 128,346 square feet of warehouse / manufacturing space on 6.35 acres
- Eight (8) drive-in doors 10'x12'; 10'x18'; 12'x14'; 14'x18'
- Fourteen (14) truck docks six (6) internal and eight (8) external
- Manufacturing amenities including shop restroom/locker rooms, air line distribution, 2-ton and 3-ton crane, 7000A / 480V / 3P power with buss duct distribution throughout