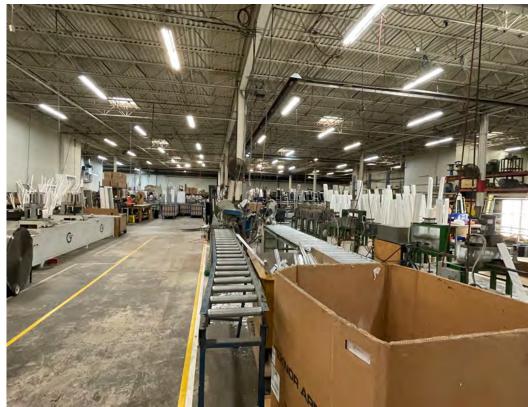

Freestanding 146,250 square foot industrial complex with 17,904 square feet of office space and 128,346 square feet of warehouse / manufacturing space on 6.35 acres. Eight (8) Drive-In Doors - 10'x12'; 10'x18'; 12'x14'; 14'x18' and Fourteen (14) Truck Docks - Six (6) Internal and Eight (8) External. Manufacturing amenities including shop restroom/locker rooms, air line distribution, 2-ton and 3-ton crane, 7000A / 480V / 3P power with buss duct distribution throughout.

## **COMMENTS**

- Freestanding 146,250 square foot industrial complex with 17,904 square feet of office space and 128,346 square feet of warehouse / manufacturing space on 6.35 acres
- Eight (8) drive-in doors 10'x12'; 10'x18'; 12'x14'; 14'x18'
- Fourteen (14) truck docks six (6) internal and eight (8) external
- Manufacturing amenities including shop restroom/locker rooms, air line distribution, 2-ton and 3-ton crane, 7000A / 480V / 3P power with buss duct distribution throughout