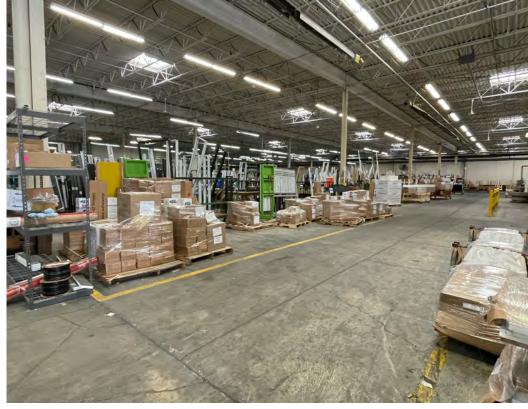

Freestanding 146,250 square foot industrial complex with 17,904 square feet of office space and 128,346 square feet of warehouse / manufacturing space on 6.35 acres. Eight (8) Drive-In Doors - 10'x12'; 10'x18'; 12'x14'; 14'x18' and Fourteen (14) Truck Docks - Six (6) Internal and Eight (8) External. Manufacturing amenities including shop restroom/locker rooms, air line distribution, 2-ton and 3-ton crane, 7000A / 480V / 3P power with buss duct distribution throughout.

## **COMMENTS**

- Freestanding 146,250 square foot industrial complex with 17,904 square feet of office space and 128,346 square feet of warehouse / manufacturing space on 6.35 acres
- Eight (8) drive-in doors 10'x12'; 10'x18'; 12'x14'; 14'x18'
- Fourteen (14) truck docks six (6) internal and eight (8) external
- Manufacturing amenities including shop restroom/locker rooms, air line distribution, 2-ton and 3-ton crane, 7000A / 480V / 3P power with buss duct distribution throughout