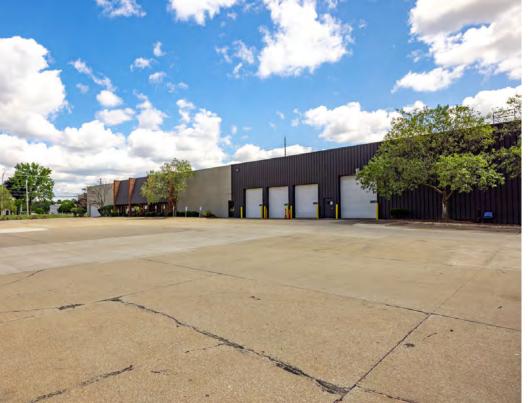

Freestanding 146,250 square foot industrial complex with 17,904 square feet of office space and 128,346 square feet of warehouse / manufacturing space on 6.35 acres. Eight (8) Drive-In Doors - 10'x12'; 10'x18'; 12'x14'; 14'x18' and Fourteen (14) Truck Docks - Six (6) Internal and Eight (8) External. Manufacturing amenities including shop restroom/locker rooms, air line distribution, 2-ton and 3-ton crane, 7000A / 480V / 3P power with buss duct distribution throughout.

## **COMMENTS**

- Freestanding 146,250 square foot industrial complex with 17,904 square feet of office space and 128,346 square feet of warehouse / manufacturing space on 6.35 acres
- Eight (8) drive-in doors 10'x12'; 10'x18'; 12'x14'; 14'x18'
- Fourteen (14) truck docks six (6) internal and eight (8) external
- Manufacturing amenities including shop restroom/locker rooms, air line distribution, 2-ton and 3-ton crane, 7000A / 480V / 3P power with buss duct distribution throughout