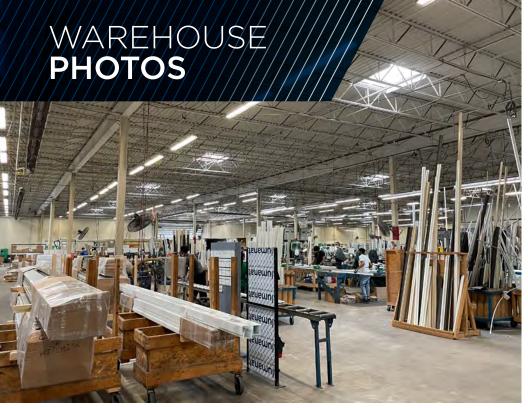

Freestanding 146,250 square foot industrial complex with 17,904 square feet of office space and 128,346 square feet of warehouse / manufacturing space on 6.35 acres. Eight (8) Drive-In Doors - 10'x12'; 10'x18'; 12'x14'; 14'x18' and Fourteen (14) Truck Docks - Six (6) Internal and Eight (8) External. Manufacturing amenities including shop restroom/locker rooms, air line distribution, 2-ton and 3-ton crane, 7000A / 480V / 3P power with buss duct distribution throughout.

## **COMMENTS**

- Freestanding 146,250 square foot industrial complex with 17,904 square feet of office space and 128,346 square feet of warehouse / manufacturing space on 6.35 acres
- Eight (8) drive-in doors 10'x12'; 10'x18'; 12'x14'; 14'x18'
- Fourteen (14) truck docks six (6) internal and eight (8) external
- Manufacturing amenities including shop restroom/locker rooms, air line distribution, 2-ton and 3-ton crane, 7000A / 480V / 3P power with buss duct distribution throughout