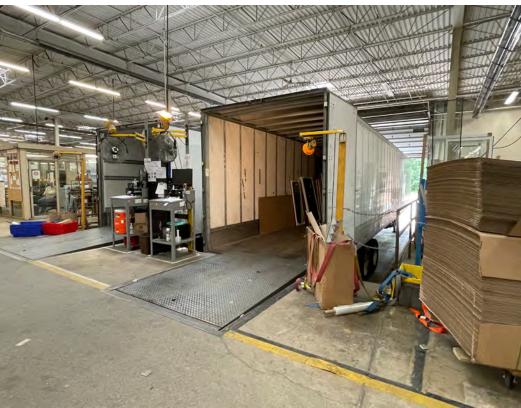

Freestanding 146,250 square foot industrial complex with 17,904 square feet of office space and 128,346 square feet of warehouse / manufacturing space on 6.35 acres. Eight (8) Drive-In Doors - 10'x12'; 10'x18'; 12'x14'; 14'x18' and Fourteen (14) Truck Docks - Six (6) Internal and Eight (8) External. Manufacturing amenities including shop restroom/locker rooms, air line distribution, 2-ton and 3-ton crane, 7000A / 480V / 3P power with buss duct distribution throughout.

## **COMMENTS**

- Freestanding 146,250 square foot industrial complex with 17,904 square feet of office space and 128,346 square feet of warehouse / manufacturing space on 6.35 acres
- Eight (8) drive-in doors 10'x12'; 10'x18'; 12'x14'; 14'x18'
- Fourteen (14) truck docks six (6) internal and eight (8) external
- Manufacturing amenities including shop restroom/locker rooms, air line distribution, 2-ton and 3-ton crane, 7000A / 480V / 3P power with buss duct distribution throughout