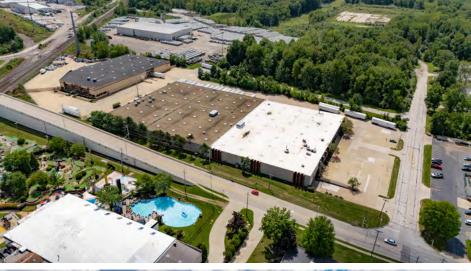

Freestanding 146,250 square foot industrial complex with 17,904 square feet of office space and 128,346 square feet of warehouse / manufacturing space on 6.35 acres. Eight (8) Drive-In Doors - 10'x12'; 10'x18'; 12'x14'; 14'x18' and Fourteen (14) Truck Docks - Six (6) Internal and Eight (8) External. Manufacturing amenities including shop restroom/locker rooms, air line distribution, 2-ton and 3-ton crane, 6000A / 480V / 3P power with buss duct distribution throughout.

## **COMMENTS**

- Freestanding 146,250 square foot industrial complex with 17,904 square feet of office space and 128,346 square feet of warehouse / manufacturing space on 6.35 acres
- Eight (8) drive-in doors 10'x12'; 10'x18'; 12'x14'; 14'x18'
- Fourteen (14) truck docks six (6) internal and eight (8) external
- Manufacturing amenities including shop restroom/locker rooms, air line distribution, 2-ton and 3-ton crane, 6000A / 480V / 3P power with buss duct distribution throughout