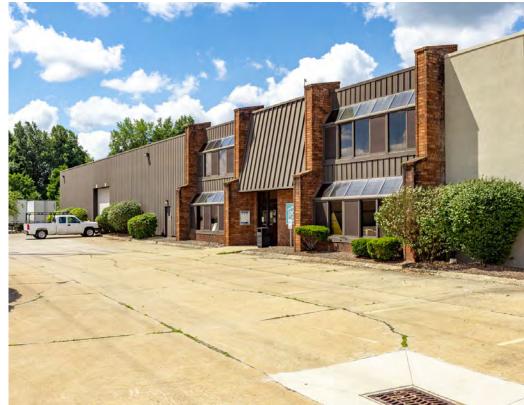

Freestanding 146,250 square foot industrial complex with 17,904 square feet of office space and 128,346 square feet of warehouse / manufacturing space on 6.35 acres. Eight (8) Drive-In Doors - 10'x12'; 10'x18'; 12'x14'; 14'x18' and Fourteen (14) Truck Docks - Six (6) Internal and Eight (8) External. Manufacturing amenities including shop restroom/locker rooms, air line distribution, 2-ton and 3-ton crane, 6000A / 480V / 3P power with buss duct distribution throughout.

## **COMMENTS**

- Freestanding 146,250 square foot industrial complex with 17,904 square feet of office space and 128,346 square feet of warehouse / manufacturing space on 6.35 acres
- Eight (8) drive-in doors 10'x12'; 10'x18'; 12'x14'; 14'x18'
- Fourteen (14) truck docks six (6) internal and eight (8) external
- Manufacturing amenities including shop restroom/locker rooms, air line distribution, 2-ton and 3-ton crane, 6000A / 480V / 3P power with buss duct distribution throughout