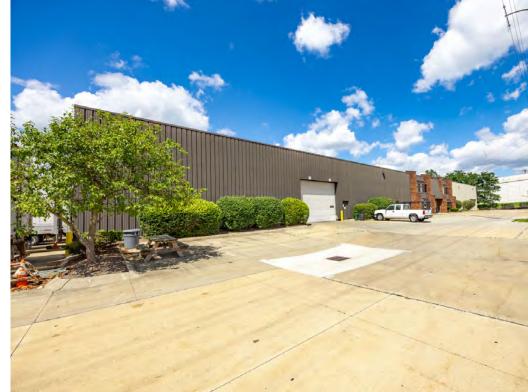

Freestanding 146,250 square foot industrial complex with 17,904 square feet of office space and 128,346 square feet of warehouse / manufacturing space on 6.35 acres. Eight (8) Drive-In Doors - 10'x12'; 10'x18'; 12'x14'; 14'x18' and Fourteen (14) Truck Docks - Six (6) Internal and Eight (8) External. Manufacturing amenities including shop restroom/locker rooms, air line distribution, 2-ton and 3-ton crane, 6000A / 480V / 3P power with buss duct distribution throughout.

## **COMMENTS**

- Freestanding 146,250 square foot industrial complex with 17,904 square feet of office space and 128,346 square feet of warehouse / manufacturing space on 6.35 acres
- Eight (8) drive-in doors 10'x12'; 10'x18'; 12'x14'; 14'x18'
- Fourteen (14) truck docks six (6) internal and eight (8) external
- Manufacturing amenities including shop restroom/locker rooms, air line distribution, 2-ton and 3-ton crane, 6000A / 480V / 3P power with buss duct distribution throughout