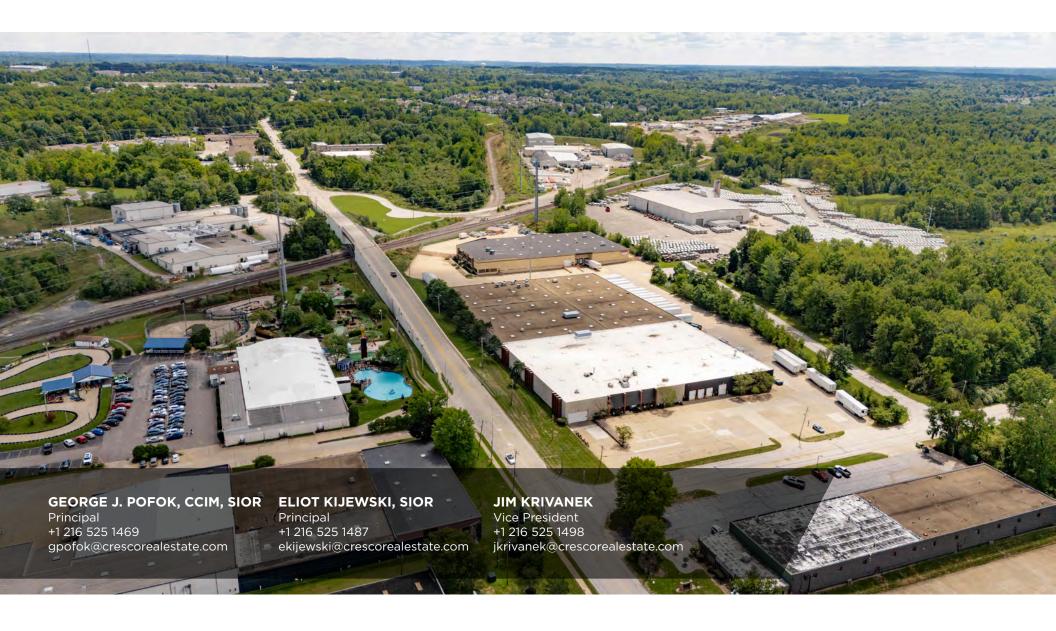

Freestanding 146,250 square foot industrial complex with 17,904 square feet of office space and 128,346 square feet of warehouse / manufacturing space on 6.35 acres. Eight (8) Drive-In Doors - 10'x12'; 10'x18'; 12'x14'; 14'x18' and Fourteen (14) Truck Docks - Six (6) Internal and Eight (8) External. Manufacturing amenities including shop restroom/locker rooms, air line distribution, 2-ton and 3-ton crane, 6000A / 480V / 3P power with buss duct distribution throughout.

## **COMMENTS**

- Freestanding 146,250 square foot industrial complex with 17,904 square feet of office space and 128,346 square feet of warehouse / manufacturing space on 6.35 acres
- Eight (8) drive-in doors 10'x12'; 10'x18'; 12'x14'; 14'x18'
- Fourteen (14) truck docks six (6) internal and eight (8) external
- Manufacturing amenities including shop restroom/locker rooms, air line distribution, 2-ton and 3-ton crane, 6000A / 480V / 3P power with buss duct distribution throughout