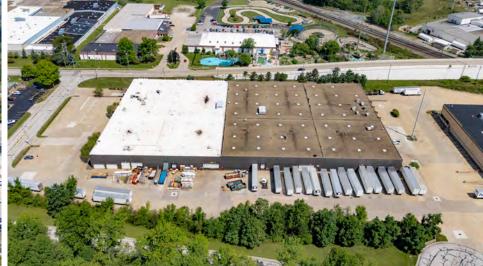

Freestanding 146,250 square foot industrial complex with 17,904 square feet of office space and 128,346 square feet of warehouse / manufacturing space on 6.35 acres. Eight (8) Drive-In Doors - 10'x12'; 10'x18'; 12'x14'; 14'x18' and Fourteen (14) Truck Docks - Six (6) Internal and Eight (8) External. Manufacturing amenities including shop restroom/locker rooms, air line distribution, 2-ton and 3-ton crane, 6000A / 480V / 3P power with buss duct distribution throughout.

## **COMMENTS**

- Freestanding 146,250 square foot industrial complex with 17,904 square feet of office space and 128,346 square feet of warehouse / manufacturing space on 6.35 acres
- Eight (8) drive-in doors 10'x12'; 10'x18'; 12'x14'; 14'x18'
- Fourteen (14) truck docks six (6) internal and eight (8) external
- Manufacturing amenities including shop restroom/locker rooms, air line distribution, 2-ton and 3-ton crane, 6000A / 480V / 3P power with buss duct distribution throughout