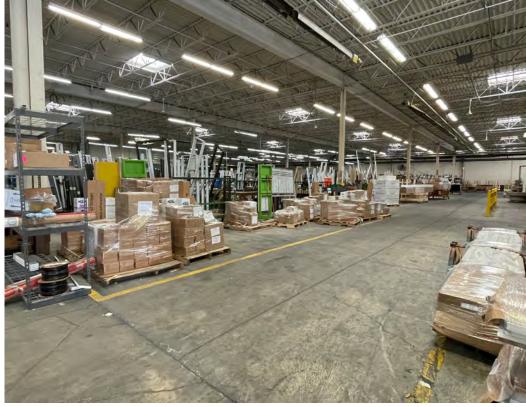

Freestanding 146,250 square foot industrial complex with 17,904 square feet of office space and 128,346 square feet of warehouse / manufacturing space on 6.35 acres. Eight (8) Drive-In Doors - 10'x12'; 10'x18'; 12'x14'; 14'x18' and Fourteen (14) Truck Docks - Six (6) Internal and Eight (8) External. Manufacturing amenities including shop restroom/locker rooms, air line distribution, 2-ton and 3-ton crane, 6000A / 480V / 3P power with buss duct distribution throughout.

## **COMMENTS**

- Freestanding 146,250 square foot industrial complex with 17,904 square feet of office space and 128,346 square feet of warehouse / manufacturing space on 6.35 acres
- Eight (8) drive-in doors 10'x12'; 10'x18'; 12'x14'; 14'x18'
- Fourteen (14) truck docks six (6) internal and eight (8) external
- Manufacturing amenities including shop restroom/locker rooms, air line distribution, 2-ton and 3-ton crane, 6000A / 480V / 3P power with buss duct distribution throughout