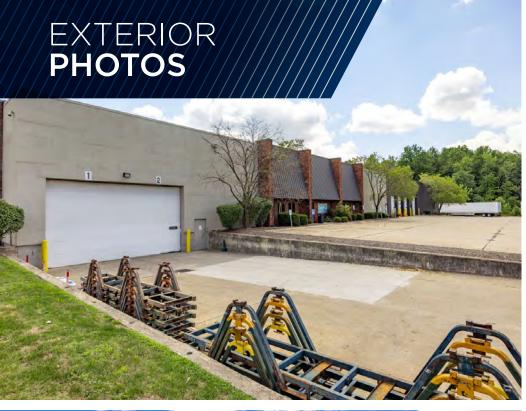

## **PROPERTY SPECIFICATIONS**

| CONSTRUCTED:       | 1982                                                    |
|--------------------|---------------------------------------------------------|
| CONSTRUCTION:      | Block/Siding                                            |
| ROOF:              | Built-up on Metal Deck                                  |
| LIGHTING:          | Fluorescent                                             |
| HEAT:              | Gas/Radiant Tube                                        |
| AC:                | HVAC - Office Only                                      |
| SPRINKLER          | 100% Wet                                                |
| CLEAR HEIGHT:      | 19'6"                                                   |
| COLUMN SPACING:    | 40' x 40'                                               |
| DOCKS:             | Two (2) - 2-ton and 3-ton                               |
| DOCKS:             | Fourteen (14) - six (6) internal and eight (8) external |
| DRIVE-IN DOORS:    | Eight (8) - 10'x12'; 10'x18'; 12'x14'; 14'x18'          |
|                    |                                                         |
| PARKING:           | Approximately 100 spaces                                |
| PARKING:<br>POWER: | Approximately 100 spaces  6000A / 480V / 3P             |
|                    |                                                         |