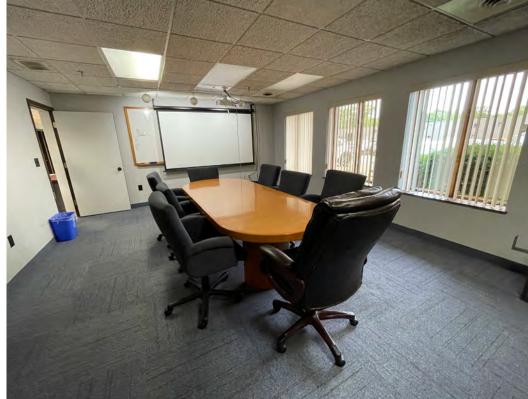

|
| CLEAR HEIGHT:      | 19'6"                                                   |
| COLUMN SPACING:    | 40' x 40'                                               |
| DOCKS:             | Two (2) - 2-ton and 3-ton                               |
| DOCKS:             | Fourteen (14) - six (6) internal and eight (8) external |
| DRIVE-IN DOORS:    | Eight (8) - 10'x12'; 10'x18'; 12'x14'; 14'x18'          |
|                    |                                                         |
| PARKING:           | Approximately 100 spaces                                |
| PARKING:<br>POWER: | Approximately 100 spaces  6000A / 480V / 3P             |
|                    |                                                         |