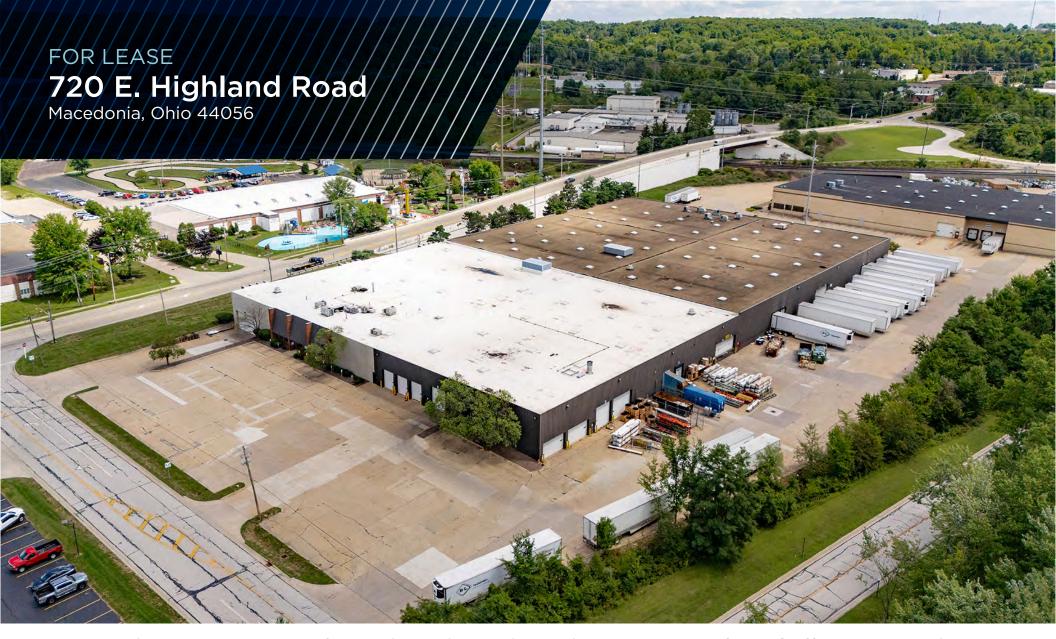

Freestanding 146,250 square foot industrial complex with 17,904 square feet of office space and 128,346 square feet of warehouse / manufacturing space on 6.35 acres. Eight (8) Drive-In Doors - 10'x12'; 10'x18'; 12'x14'; 14'x18' and Fourteen (14) Truck Docks - Six (6) Internal and Eight (8) External. Manufacturing amenities including shop restroom/locker rooms, air line distribution, 2-ton and 3-ton crane, 6000A / 480V / 3P power with buss duct distribution throughout.

## **COMMENTS**

- Freestanding 146,250 square foot industrial complex with 17,904 square feet of office space and 128,346 square feet of warehouse / manufacturing space on 6.35 acres
- Eight (8) drive-in doors 10'x12'; 10'x18'; 12'x14'; 14'x18'
- Fourteen (14) truck docks six (6) internal and eight (8) external
- Manufacturing amenities including shop restroom/locker rooms, air line distribution, 2-ton and 3-ton crane, 6000A / 480V / 3P power with buss duct distribution throughout