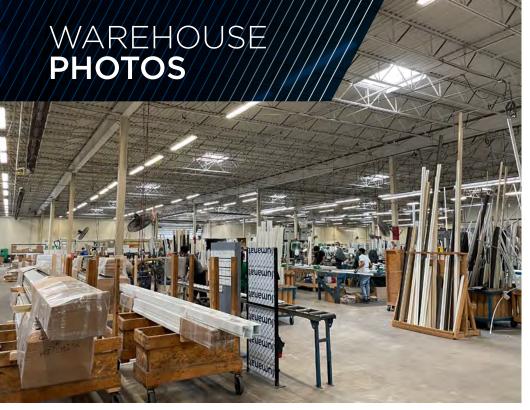

Freestanding 146,250 square foot industrial complex with 17,904 square feet of office space and 128,346 square feet of warehouse / manufacturing space on 6.35 acres. Eight (8) Drive-In Doors - 10'x12'; 10'x18'; 12'x14'; 14'x18' and Fourteen (14) Truck Docks - Six (6) Internal and Eight (8) External. Manufacturing amenities including shop restroom/locker rooms, air line distribution, 2-ton and 3-ton crane, 6000A / 480V / 3P power with buss duct distribution throughout.

## **COMMENTS**

- Freestanding 146,250 square foot industrial complex with 17,904 square feet of office space and 128,346 square feet of warehouse / manufacturing space on 6.35 acres
- Eight (8) drive-in doors 10'x12'; 10'x18'; 12'x14'; 14'x18'
- Fourteen (14) truck docks six (6) internal and eight (8) external
- Manufacturing amenities including shop restroom/locker rooms, air line distribution, 2-ton and 3-ton crane, 6000A / 480V / 3P power with buss duct distribution throughout