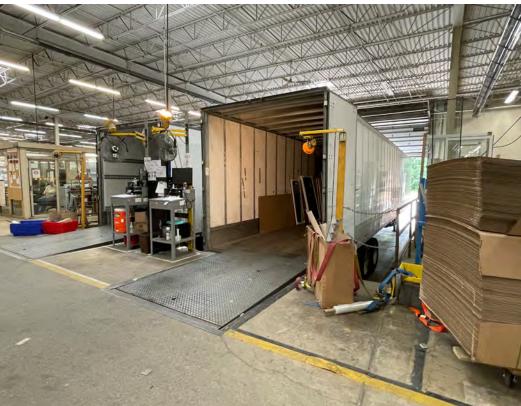

Freestanding 146,250 square foot industrial complex with 17,904 square feet of office space and 128,346 square feet of warehouse / manufacturing space on 6.35 acres. Eight (8) Drive-In Doors - 10'x12'; 10'x18'; 12'x14'; 14'x18' and Fourteen (14) Truck Docks - Six (6) Internal and Eight (8) External. Manufacturing amenities including shop restroom/locker rooms, air line distribution, 2-ton and 3-ton crane, 6000A / 480V / 3P power with buss duct distribution throughout.

## **COMMENTS**

- Freestanding 146,250 square foot industrial complex with 17,904 square feet of office space and 128,346 square feet of warehouse / manufacturing space on 6.35 acres
- Eight (8) drive-in doors 10'x12'; 10'x18'; 12'x14'; 14'x18'
- Fourteen (14) truck docks six (6) internal and eight (8) external
- Manufacturing amenities including shop restroom/locker rooms, air line distribution, 2-ton and 3-ton crane, 6000A / 480V / 3P power with buss duct distribution throughout