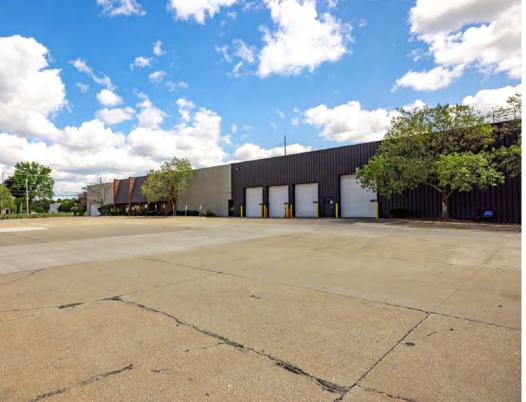

Freestanding 146,250 square foot industrial complex with 17,904 square feet of office space and 128,346 square feet of warehouse / manufacturing space on 6.35 acres. Eight (8) Drive-In Doors - 10'x12'; 10'x18'; 12'x14'; 14'x18' and Fourteen (14) Truck Docks - Six (6) Internal and Eight (8) External. Manufacturing amenities including shop restroom/locker rooms, air line distribution, 2-ton and 3-ton crane, 6000A / 480V / 3P power with buss duct distribution throughout.

## **COMMENTS**

- Freestanding 146,250 square foot industrial complex with 17,904 square feet of office space and 128,346 square feet of warehouse / manufacturing space on 6.35 acres
- Eight (8) drive-in doors 10'x12'; 10'x18'; 12'x14'; 14'x18'
- Fourteen (14) truck docks six (6) internal and eight (8) external
- Manufacturing amenities including shop restroom/locker rooms, air line distribution, 2-ton and 3-ton crane, 6000A / 480V / 3P power with buss duct distribution throughout