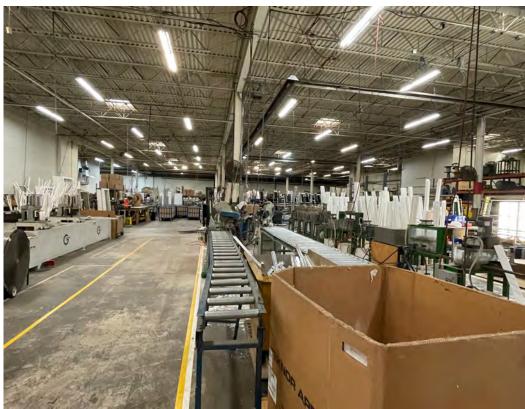

Freestanding 146,250 square foot industrial complex with 17,904 square feet of office space and 128,346 square feet of warehouse / manufacturing space on 6.35 acres. Eight (8) Drive-In Doors - 10'x12'; 10'x18'; 12'x14'; 14'x18' and Fourteen (14) Truck Docks - Six (6) Internal and Eight (8) External. Manufacturing amenities including shop restroom/locker rooms, air line distribution, 2-ton and 3-ton crane, 6000A / 480V / 3P power with buss duct distribution throughout.

## **COMMENTS**

- Freestanding 146,250 square foot industrial complex with 17,904 square feet of office space and 128,346 square feet of warehouse / manufacturing space on 6.35 acres
- Eight (8) drive-in doors 10'x12'; 10'x18'; 12'x14'; 14'x18'
- Fourteen (14) truck docks six (6) internal and eight (8) external
- Manufacturing amenities including shop restroom/locker rooms, air line distribution, 2-ton and 3-ton crane, 6000A / 480V / 3P power with buss duct distribution throughout