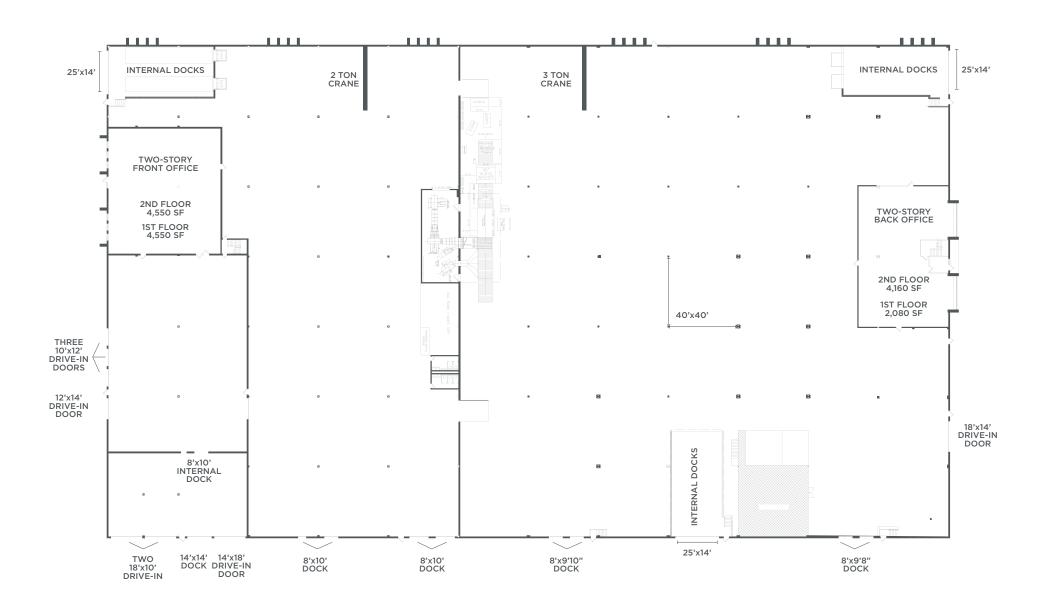

Freestanding 146,250 square foot industrial complex with 17,904 square feet of office space and 128,346 square feet of warehouse / manufacturing space on 6.35 acres. Eight (8) Drive-In Doors - 10'x12'; 10'x18'; 12'x14'; 14'x18' and Fourteen (14) Truck Docks - Six (6) Internal and Eight (8) External. Manufacturing amenities including shop restroom/locker rooms, air line distribution, 2-ton and 3-ton crane, 6000A / 480V / 3P power with buss duct distribution throughout.

## **COMMENTS**

- Freestanding 146,250 square foot industrial complex with 17,904 square feet of office space and 128,346 square feet of warehouse / manufacturing space on 6.35 acres
- Eight (8) drive-in doors 10'x12'; 10'x18'; 12'x14'; 14'x18'
- Fourteen (14) truck docks six (6) internal and eight (8) external
- Manufacturing amenities including shop restroom/locker rooms, air line distribution, 2-ton and 3-ton crane, 6000A / 480V / 3P power with buss duct distribution throughout

## **PROPERTY SPECIFICATIONS**

| CONSTRUCTED:       | 1982                                                    |
|--------------------|---------------------------------------------------------|
| CONSTRUCTION:      | Block/Siding                                            |
| ROOF:              | Built-up on Metal Deck                                  |
| LIGHTING:          | Fluorescent                                             |
| HEAT:              | Gas/Radiant Tube                                        |
| AC:                | HVAC - Office Only                                      |
| SPRINKLER          | 100% Wet                                                |
| CLEAR HEIGHT:      | 19'6"                                                   |
| COLUMN SPACING:    | 40' x 40'                                               |
| DOCKS:             | Two (2) - 2-ton and 3-ton                               |
| DOCKS:             | Fourteen (14) - six (6) internal and eight (8) external |
| DRIVE-IN DOORS:    | Eight (8) - 10'x12'; 10'x18'; 12'x14'; 14'x18'          |
|                    |                                                         |
| PARKING:           | Approximately 100 spaces                                |
| PARKING:<br>POWER: | Approximately 100 spaces  6000A / 480V / 3P             |
|                    |                                                         |