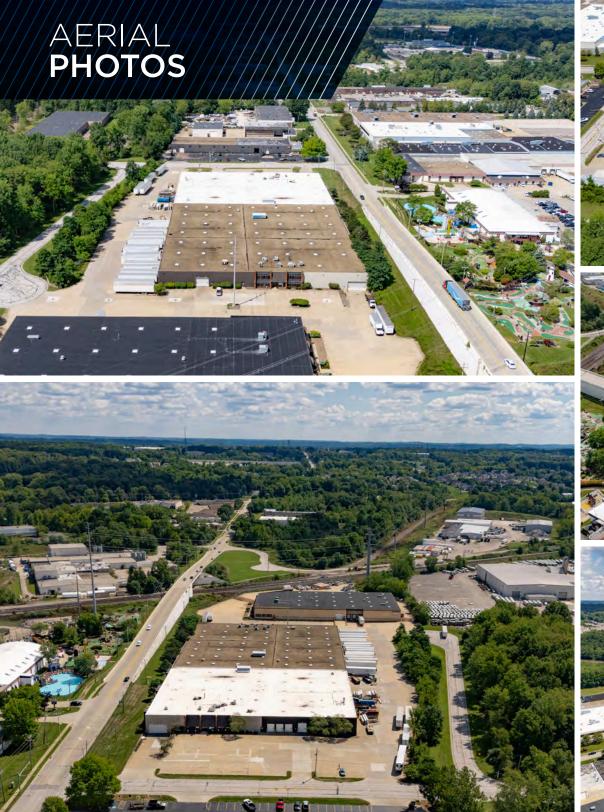

Freestanding 146,250 square foot industrial complex with 17,904 square feet of office space and 128,346 square feet of warehouse / manufacturing space on 6.35 acres. Eight (8) Drive-In Doors - 10'x12'; 10'x18'; 12'x14'; 14'x18' and Fourteen (14) Truck Docks - Six (6) Internal and Eight (8) External. Manufacturing amenities including shop restroom/locker rooms, air line distribution, 2-ton and 3-ton crane, 6000A / 480V / 3P power with buss duct distribution throughout.

## **COMMENTS**

- Freestanding 146,250 square foot industrial complex with 17,904 square feet of office space and 128,346 square feet of warehouse / manufacturing space on 6.35 acres
- Eight (8) drive-in doors 10'x12'; 10'x18'; 12'x14'; 14'x18'
- Fourteen (14) truck docks six (6) internal and eight (8) external
- Manufacturing amenities including shop restroom/locker rooms, air line distribution, 2-ton and 3-ton crane, 6000A / 480V / 3P power with buss duct distribution throughout