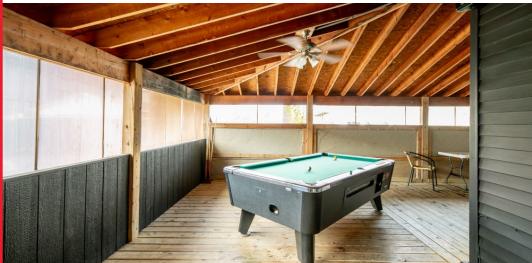

### **HIGHLIGHTS**

- Owner/user opportunity with vacant turnkey bar/restaurant with two (2) occupied apartments on second story
- Includes kitchen equipment and liquor license
- Highly visible location on St. Claire Ave
- Located minutes from Downtown Cleveland and I-90
- Two (2) dedicated parking spots located behind building for apartment tenants