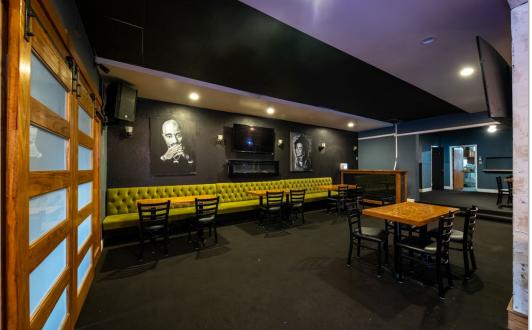

### **HIGHLIGHTS**

- Owner/user opportunity with vacant turnkey bar/restaurant with two (2) occupied apartments on second story
- Includes kitchen equipment and liquor license
- Highly visible location on St. Claire Ave
- Located minutes from Downtown Cleveland and I-90
- Two (2) dedicated parking spots located behind building for apartment tenants

**215,760**Population (2024 | 5 Mile)

**35.5** Median Age (2024 | 5 Mile)

**103,191** Households (2024 | 5 Mile)

\$69,729 Household Income (2024 | 5 Mile)

**11,396**Businesses (2024 | 5 Mile)

Owner/User Opportunity Turnkey Restaurant with Multifamily units