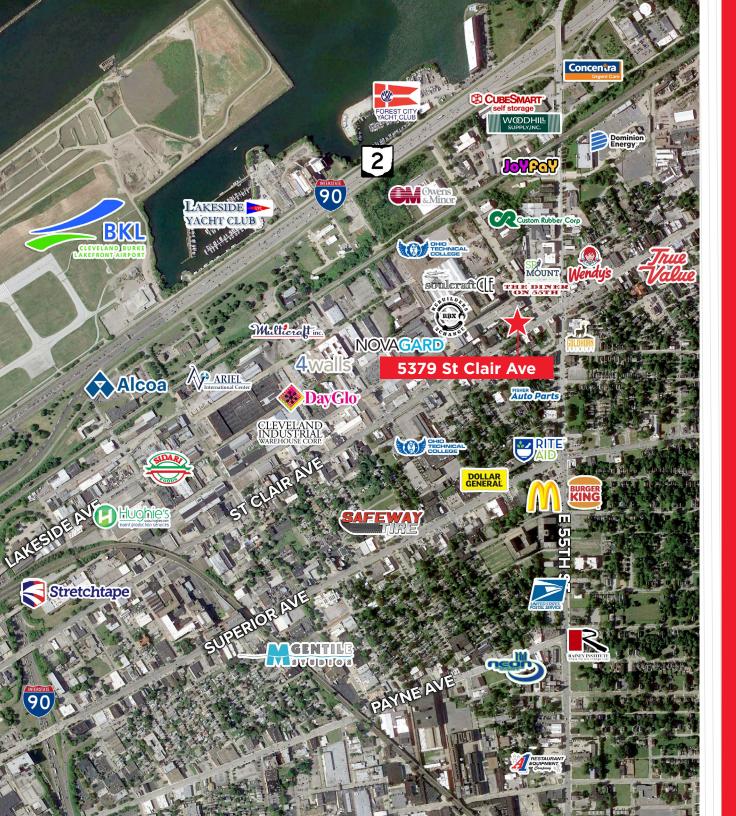

### 5379 ST CLAIR AVE

CLEVELAND, OHIO 44103

### **HIGHLIGHTS**

- Owner/user opportunity with vacant turnkey bar/restaurant with two (2) occupied apartments on second story
- Includes kitchen equipment and liquor license
- Highly visible location on St. Claire Ave
- Located minutes from Downtown Cleveland and I-90
- Two (2) dedicated parking spots located behind building for apartment tenants