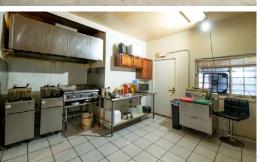

### **HIGHLIGHTS**

- Owner/user opportunity with vacant turnkey bar/restaurant with two (2) occupied apartments on second story
- Includes kitchen equipment and liquor license
- Highly visible location on St. Claire Ave
- Located minutes from Downtown Cleveland and I-90
- Two (2) dedicated parking spots located behind building for apartment tenants

| BUILDING SIZE:     | 4,314 SF       |
|--------------------|----------------|
| LAND SIZE:         | 0.19 AC        |
| YEAR BUILT (RENO): | 1900 (2007)    |
| PARCEL #:          | 104-06-038     |
| ASKING PRICE:      | Contact Broker |