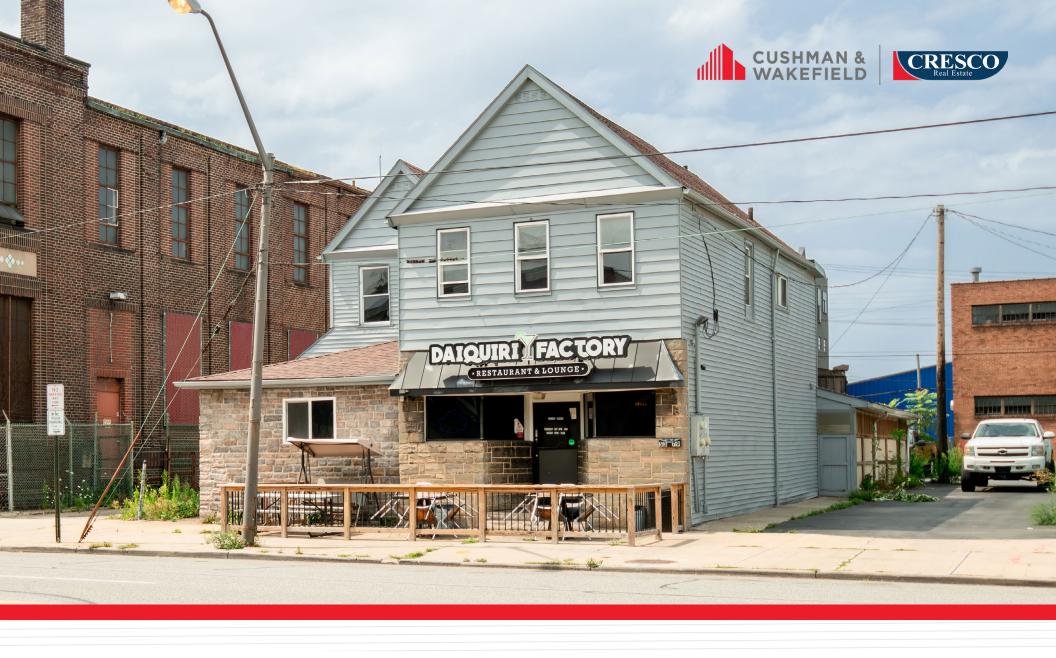

## **TURNKEY RESTAURANT WITH MULTIFAMILY UNITS**

5379 ST. CLAIR AVENUE, CLEVELAND, OHIO 44103

### 5379 ST CLAIR AVE

CLEVELAND, OHIO 44103

### **HIGHLIGHTS**

- Owner/user opportunity with vacant turnkey bar/restaurant with two (2) occupied apartments on second story
- Includes kitchen equipment and liquor license
- Highly visible location on St. Claire Ave
- Located minutes from Downtown Cleveland and I-90
- Two (2) dedicated parking spots located behind building for apartment tenants