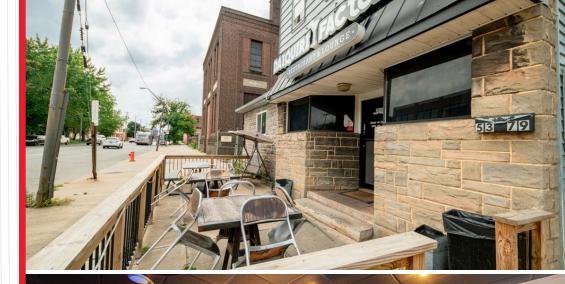

### **HIGHLIGHTS**

- Owner/user opportunity with vacant turnkey bar/restaurant with two (2) occupied apartments on second story
- Includes kitchen equipment and liquor license
- Highly visible location on St. Claire Ave
- Located minutes from Downtown Cleveland and I-90
- Two (2) dedicated parking spots located behind building for apartment tenants

| BUILDING SIZE:     | 4,314 SF       |
|--------------------|----------------|
| LAND SIZE:         | 0.19 AC        |
| YEAR BUILT (RENO): | 1900 (2007)    |
| PARCEL #:          | 104-06-038     |
| ASKING PRICE:      | Contact Broker |