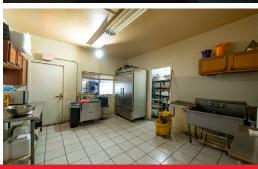

### **HIGHLIGHTS**

- Owner/user opportunity with vacant turnkey bar/restaurant with two (2) occupied apartments on second story
- Includes kitchen equipment and liquor license
- Highly visible location on St. Claire Ave
- Located minutes from Downtown Cleveland and I-90
- Two (2) dedicated parking spots located behind building for apartment tenants

| BUILDING SIZE:     | 4,314 SF       |
|--------------------|----------------|
| LAND SIZE:         | 0.19 AC        |
| YEAR BUILT (RENO): | 1900 (2007)    |
| PARCEL #:          | 104-06-038     |
| ASKING PRICE:      | Contact Broker |