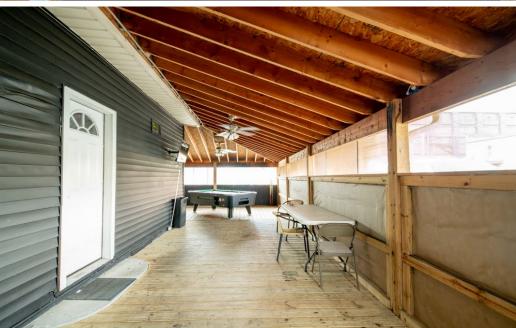

### **HIGHLIGHTS**

- Owner/user opportunity with vacant turnkey bar/restaurant with two (2) occupied apartments on second story
- Includes kitchen equipment and liquor license
- Highly visible location on St. Claire Ave
- Located minutes from Downtown Cleveland and I-90
- Two (2) dedicated parking spots located behind building for apartment tenants

**215,760**Population (2024 | 5 Mile)

**35.5** Median Age (2024 | 5 Mile)

**103,191** Households (2024 | 5 Mile)

\$69,729 Household Income (2024 | 5 Mile)

**11,396**Businesses (2024 | 5 Mile)

Owner/User Opportunity Turnkey Restaurant with Multifamily units