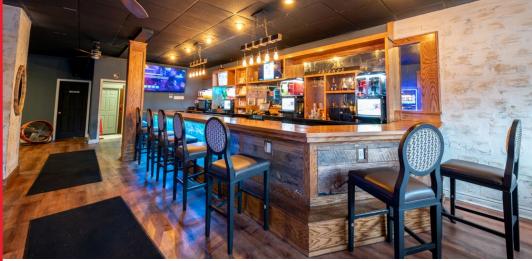

### **HIGHLIGHTS**

- Owner/user opportunity with vacant turnkey bar/restaurant with two (2) occupied apartments on second story
- Includes kitchen equipment and liquor license
- Highly visible location on St. Claire Ave
- Located minutes from Downtown Cleveland and I-90
- Two (2) dedicated parking spots located behind building for apartment tenants