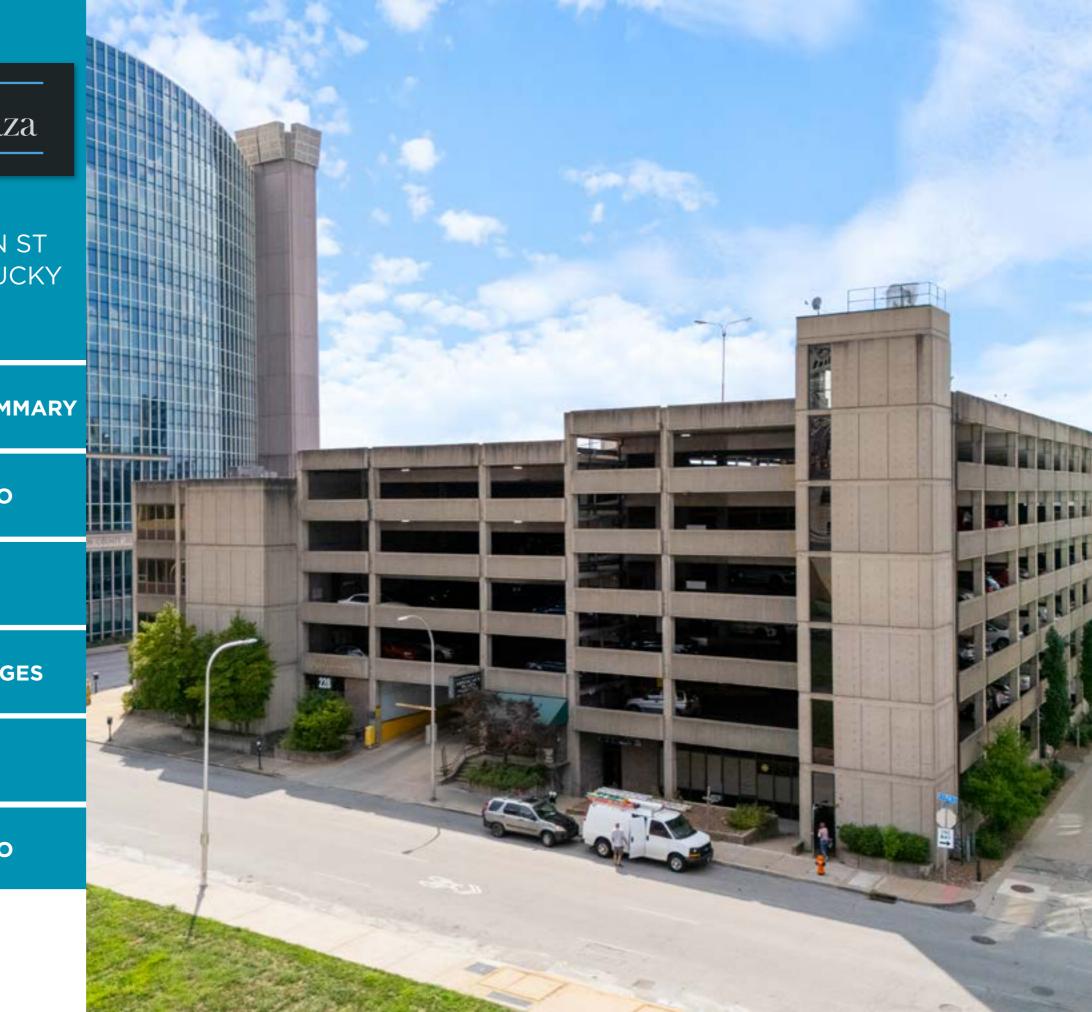

## EXECUTIVE **SUMMARY**

The Advocacy Plaza Parking Garage is a multi-level parking facility situated in a prime location within the bustling downtown area of Louisville, Kentucky. The property features 1,235 parking spaces distributed across multiple levels, providing convenient parking options for the existing office tenants, as well as employees and visitors of the large Jefferson County Judicial Center property located directly across Jefferson Street from the garage. The property also includes 35,325 sf of office space currently fully-leased to the Jefferson County Public Defender's office and a small private law office.