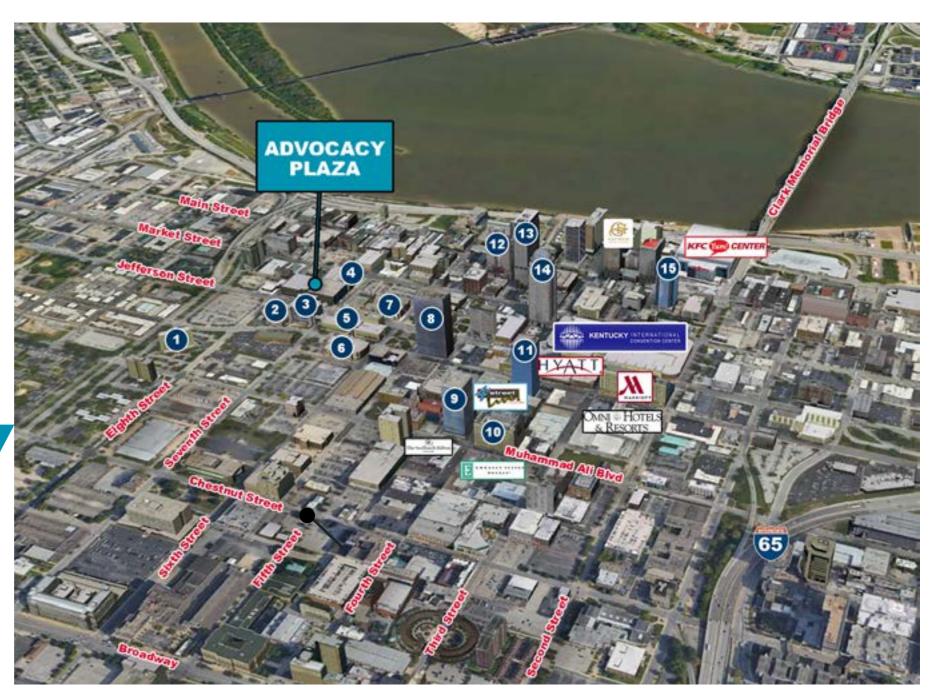

# AERIAL MAP

- 1 LOUISVILLE METRO HOUSING AUTHORITY
- 2 LOUISVILLE METRO YOUTH DETENTION CENTER
- 3 JEFFERSON COUNTY JUDICIAL CENTER
- 4 REPUBLIC BANK BUILDING
- 5 HALL OF JUSTICE

- 6 LOUISVILLE METRO DEPT. OF CORRECTIONS
- 7 LOUISVILLE CITY HALL 8 - 500W
- 9 MEIDINGER TOWER
- 10 STARKS BUILDING

- 11 BROWN & WILLIAMSON TOWER
- 12 HUMANA BUILDING
- 13 PNC PLAZA
- 14 400 WEST MARKET
- 15 LG&E CENTER