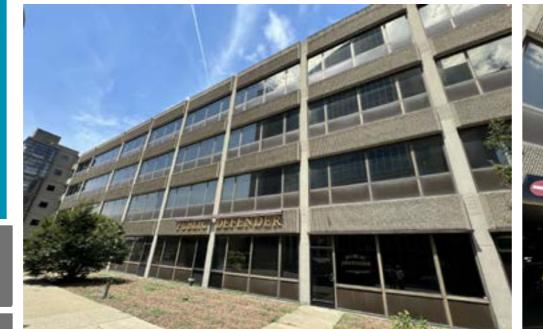

## EXECUTIVE **SUMMARY**

The Advocacy Plaza Parking Garage is a multi-level parking facility situated in a prime location within the bustling downtown area of Louisville, Kentucky. The property features 1,235 parking spaces distributed across multiple levels, providing convenient parking options for the existing office tenants, as well as employees and visitors of the large Jefferson County Judicial Center property located directly across Jefferson Street from the garage. The property also includes 35,325 sf of office space currently fully-leased to the Jefferson County Public Defender's office and a small private law office.

# PROPERTY IMAGES

701 W JEFFERSON ST LOUISVILLE, KENTUCKY

Ĩ

 $\overline{\bigcirc}$ 

EXECUTIVE **SUMMARY** 

PROPERTY INFO