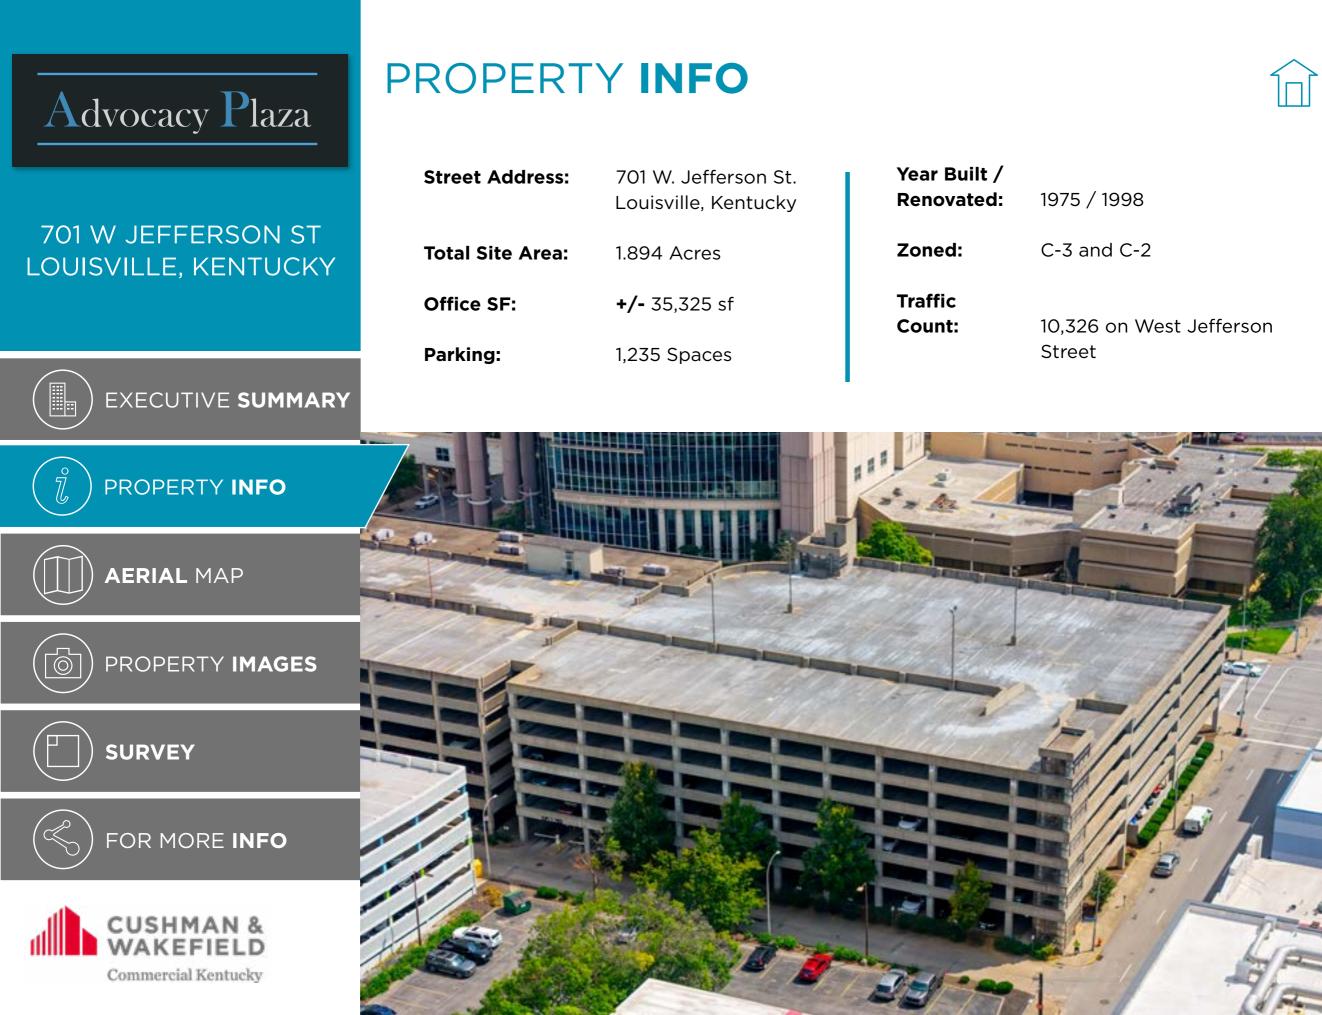

## ) property **info**

AERIAL MAP

]) PROPERTY **IMAGES** 

) SURVEY

## EXECUTIVE **SUMMARY**

The Advocacy Plaza Parking Garage is a multi-level parking facility situated in a prime location within the bustling downtown area of Louisville, Kentucky. The property features 1,235 parking spaces distributed across multiple levels, providing convenient parking options for the existing office tenants, as well as employees and visitors of the large Jefferson County Judicial Center property located directly across Jefferson Street from the garage. The property also includes 35,325 sf of office space currently fully-leased to the Jefferson County Public Defender's office and a small private law office.