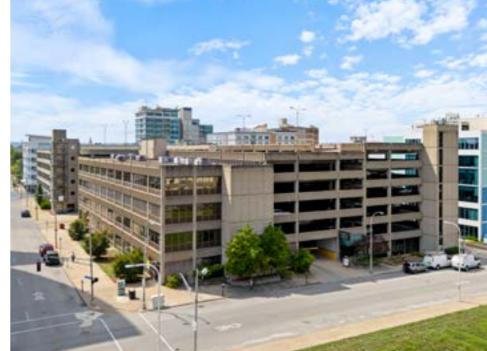

## EXECUTIVE **SUMMARY**

The Advocacy Plaza Parking Garage is a multi-level parking facility situated in a prime location within the bustling downtown area of Louisville, Kentucky. The property features 1,235 parking spaces distributed across multiple levels, providing convenient parking options for the existing office tenants, as well as employees and visitors of the large Jefferson County Judicial Center property located directly across Jefferson Street from the garage. The property also includes 35,325 sf of office space currently fully-leased to the Jefferson County Public Defender's office and a small private law office.

## PROPERTY IMAGES

FOR MORE INFO

ONE COMPANY Many Solutions

Ĕ

EZE

PARK-E

ALTA / ACSM SURVEY

iand.