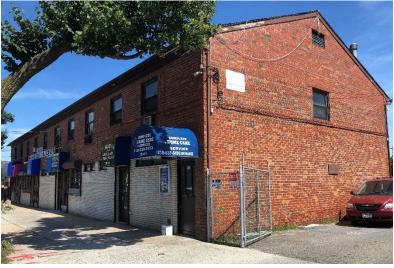

- 9,538 SF, two story mixed use building situated on an approx. 13,720 SF lot footprint
- 140' of Frontage on Linden Boulevard
- Busy Retail Corridor Surrounded by McDonald's, Chase Bank, CVS, Bank of America, Dunkin', MetroPCS, & Walgreens
- 22 Surface Parking Spaces
- Property Will Be Delivered Vacant
- Conversion Opportunity for Retail, Medical, Non-Profit, Community Facility