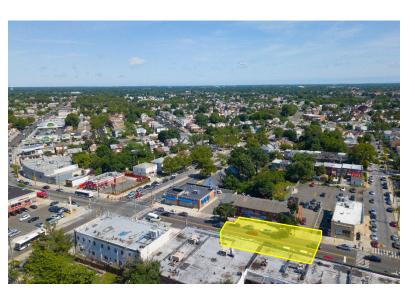

- 9,538 SF, two story mixed use building situated on an approx. 13,720 SF lot footprint
- 140' of Frontage on Linden Boulevard
- Busy Retail Corridor Surrounded by McDonald's, Chase Bank, CVS, Bank of America, Dunkin', MetroPCS, & Walgreens
- 22 Surface Parking Spaces
- Property Will Be Delivered Vacant
- Conversion Opportunity for Retail, Medical, Non-Profit, Community Facility