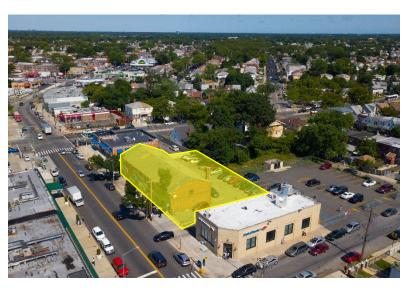

- 9,538 SF, two story mixed use building situated on an approx. 13,720 SF lot footprint
- 140' of Frontage on Linden Boulevard
- Busy Retail Corridor Surrounded by McDonald's, Chase Bank, CVS, Bank of America, Dunkin', MetroPCS, & Walgreens
- 22 Surface Parking Spaces
- Property Will Be Delivered Vacant
- Conversion Opportunity for Retail, Medical, Non-Profit, Community Facility