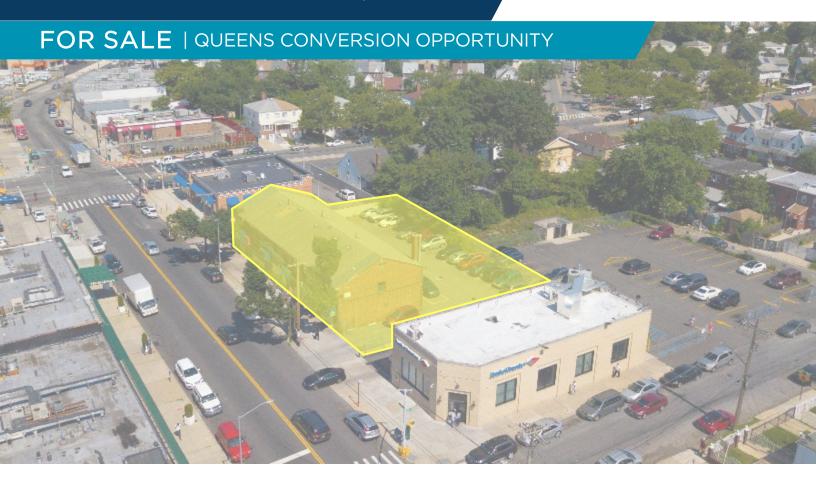

### FOR SALE | QUEENS CONVERSION OPPORTUNITY

For more information, please contact:

- 9,538 SF, two story mixed use building situated on an approx. 13,720 SF lot footprint
- 140' of Frontage on Linden Boulevard
- Busy Retail Corridor Surrounded by McDonald's, Chase Bank, CVS, Bank of America, Dunkin', MetroPCS, & Walgreens
- 22 Surface Parking Spaces
- Property Will Be Delivered Vacant
- Conversion Opportunity for Retail, Medical, Non-Profit, Community Facility