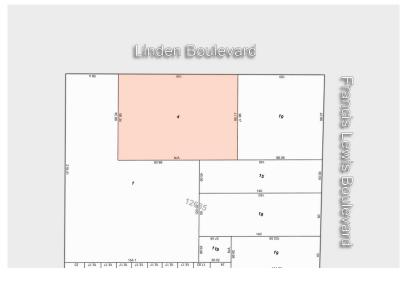

### 9,500 SF Conversion Opportunity in St. Albans

| Property Features:  |                                                                                                                    |
|---------------------|--------------------------------------------------------------------------------------------------------------------|
| Block-Lot           | 12635 - 4                                                                                                          |
| Location            | Located on south side<br>of Linden Boulevard<br>between 205 <sup>th</sup> Street<br>and Francis Lewis<br>Boulevard |
| Building<br>Size:   | 110' × 40'                                                                                                         |
| Building<br>Sq. Ft. | 9,358 Sq. Ft.                                                                                                      |
| Zoning              | R5B / C1-3                                                                                                         |
| Taxes               | \$47,150                                                                                                           |