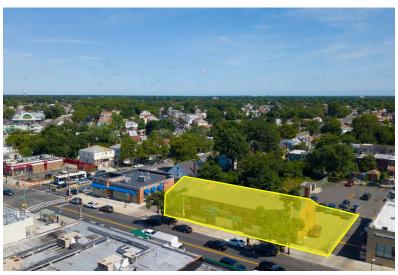

### 9,500 SF Conversion Opportunity in St. Albans

| Property Features:  |                                                                                                                    |
|---------------------|--------------------------------------------------------------------------------------------------------------------|
| Block-Lot           | 12635 - 4                                                                                                          |
| Location            | Located on south side<br>of Linden Boulevard<br>between 205 <sup>th</sup> Street<br>and Francis Lewis<br>Boulevard |
| Building<br>Size:   | 110' × 40'                                                                                                         |
| Building<br>Sq. Ft. | 9,358 Sq. Ft.                                                                                                      |
| Zoning              | R5B / C1-3                                                                                                         |
| Taxes               | \$47,150                                                                                                           |

- 9,538 SF, two story mixed use building situated on an approx. 13,720 SF lot footprint
- 140' of Frontage on Linden Boulevard
- Busy Retail Corridor Surrounded by McDonald's, Chase Bank, CVS, Bank of America, Dunkin', MetroPCS, & Walgreens
- 22 Surface Parking Spaces
- Property Will Be Delivered Vacant
- Conversion Opportunity for Retail, Medical, Non-Profit, Community Facility