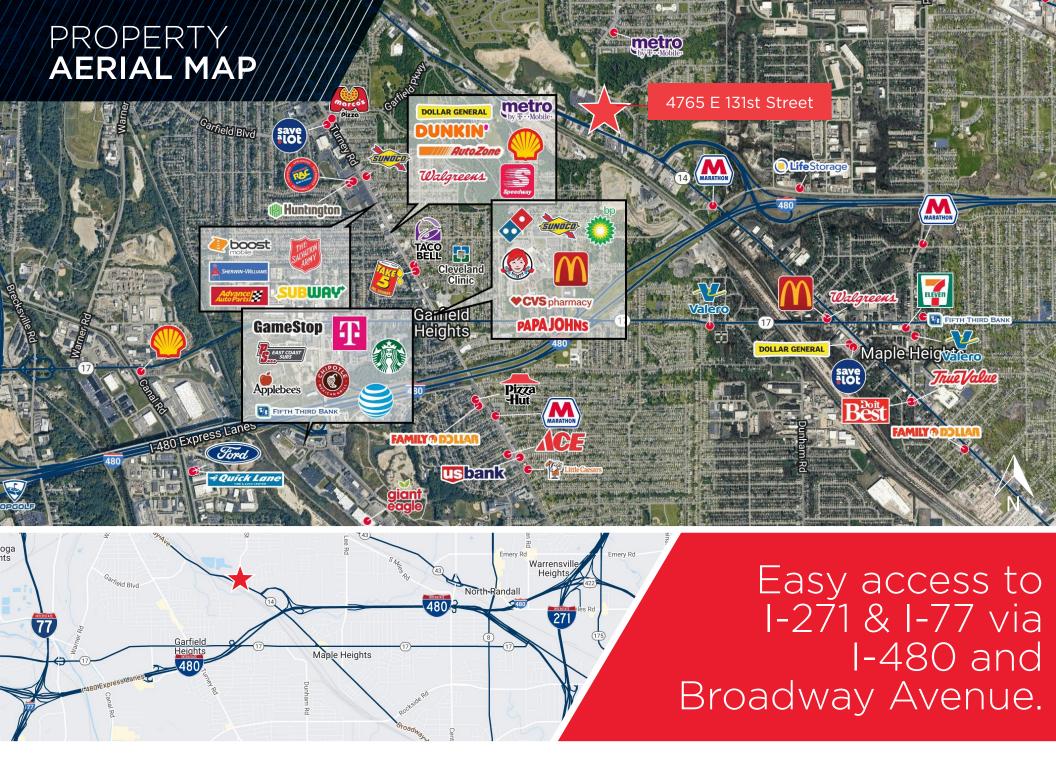

## **COMMENTS**

- Very clean free standing Industrial building for sale in Garfield Heights
- 6,000 SF of warehouse space with clear height of 12', two (2) docks and one (1) drive-in door
- Located on 0.62 acres with easy access to I-271 & I-77 via I-480 and Broadway Avenue