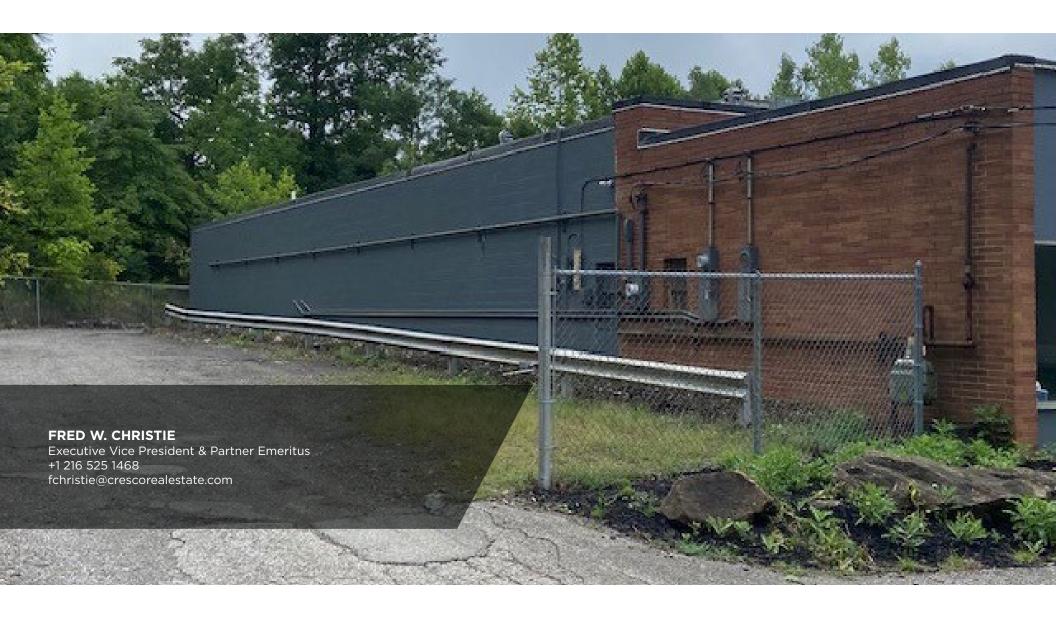

## **COMMENTS**

- Very clean free standing Industrial building for sale in Garfield Heights
- 6,000 SF of warehouse space with clear height of 12', two (2) docks and one (1) drive-in door
- Located on 0.62 acres with easy access to I-271 & I-77 via I-480 and Broadway Avenue

## **PROPERTY SPECIFICATIONS**

| CONSTRUCTION   | Masonry    |
|----------------|------------|
| CEILING HEIGHT | 12'        |
| HEAT           | Co Ray Vac |
| A/C            | Office     |
| POWER          | 240        |
| GAS            | Public     |
| WATER          | City       |
| DOCKS          | Two (2)    |
| DRIVE-IN DOOR  | One (1)    |
| FLOOR          | Concrete   |
| SPRINKLER      | NO         |
|                |            |