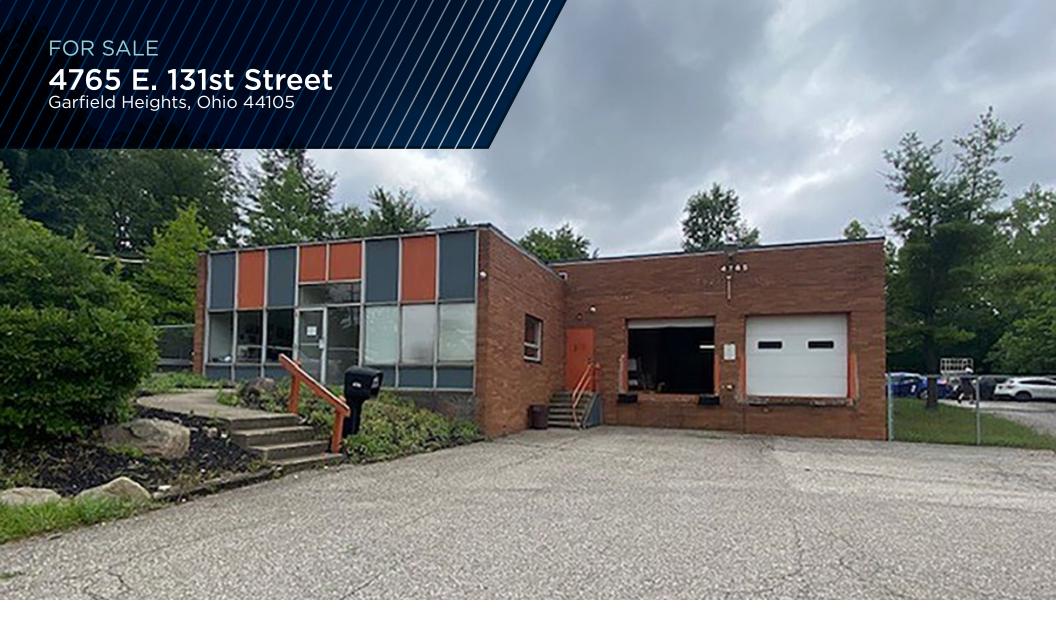

## WAREHOUSE/OFFICE BUILDING 6,000 SF

For Sale

6,000 SF

TOTAL SPACE

1,880 SF

OFFICE SPACE

4,120 SF

WAREHOUSE SPACE

0.62

**ACRES** 

\$7,959.08

TAXES/YR

\$360,000

SALE PRICE

## **COMMENTS**

- Very clean free standing Industrial building for sale in Garfield Heights
- 6,000 SF of warehouse space with clear height of 12', two (2) docks and one (1) drive-in door
- Located on 0.62 acres with easy access to I-271 & I-77 via I-480 and Broadway Avenue