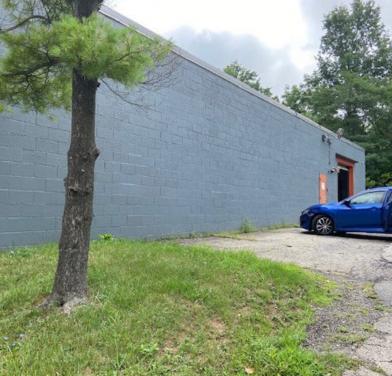

## **COMMENTS**

- Very clean free standing Industrial building for sale in Garfield Heights
- 6,000 SF of warehouse space with clear height of 12', two (2) docks and one (1) drive-in door
- Located on 0.62 acres with easy access to I-271 & I-77 via I-480 and Broadway Avenue

## **PROPERTY SPECIFICATIONS**

| CONSTRUCTION   | Masonry    |
|----------------|------------|
| CEILING HEIGHT | 12'        |
| HEAT           | Co Ray Vac |
| A/C            | Office     |
| POWER          | 240        |
| GAS            | Public     |
| WATER          | City       |
| DOCKS          | Two (2)    |
| DRIVE-IN DOOR  | One (1)    |
| FLOOR          | Concrete   |
| SPRINKLER      | NO         |
|                |            |