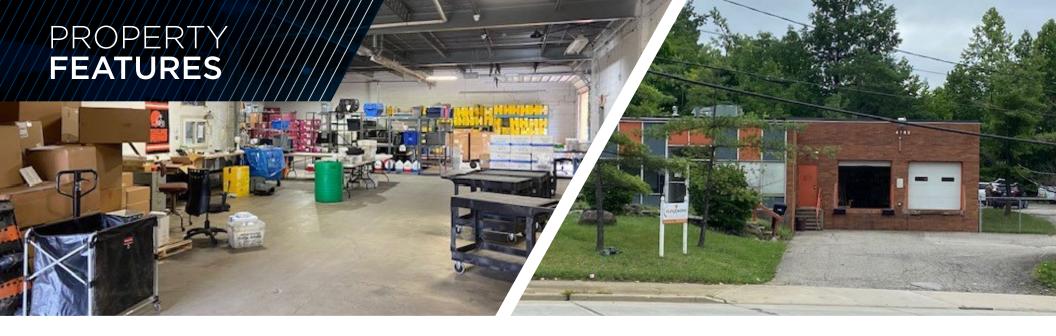

## **COMMENTS**

- Very clean free standing Industrial building for sale in Garfield Heights
- 6,000 SF of warehouse space with clear height of 12', two (2) docks and one (1) drive-in door
- Located on 0.62 acres with easy access to I-271 & I-77 via I-480 and Broadway Avenue

## **PROPERTY SPECIFICATIONS**

| CONSTRUCTION   | Masonry    |
|----------------|------------|
| CEILING HEIGHT | 12'        |
| HEAT           | Co Ray Vac |
| A/C            | Office     |
| POWER          | 240        |
| GAS            | Public     |
| WATER          | City       |
| DOCKS          | Two (2)    |
| DRIVE-IN DOOR  | One (1)    |
| FLOOR          | Concrete   |
| SPRINKLER      | NO         |
|                |            |