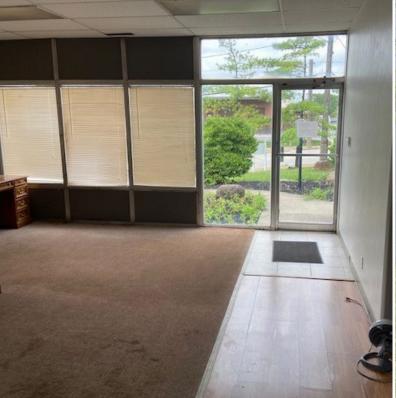

## WAREHOUSE/OFFICE BUILDING 6,000 SF

For Sale

6,000 SF

TOTAL SPACE

1,880 SF

OFFICE SPACE

4,120 SF

WAREHOUSE SPACE

## **PROPERTY SPECIFICATIONS**

| CONSTRUCTION   | Masonry    |
|----------------|------------|
| CEILING HEIGHT | 12'        |
| HEAT           | Co Ray Vac |
| A/C            | Office     |
| POWER          | 240        |
| GAS            | Public     |
| WATER          | City       |
| DOCKS          | Two (2)    |
| DRIVE-IN DOOR  | One (1)    |
| FLOOR          | Concrete   |
| SPRINKLER      | NO         |
|                |            |