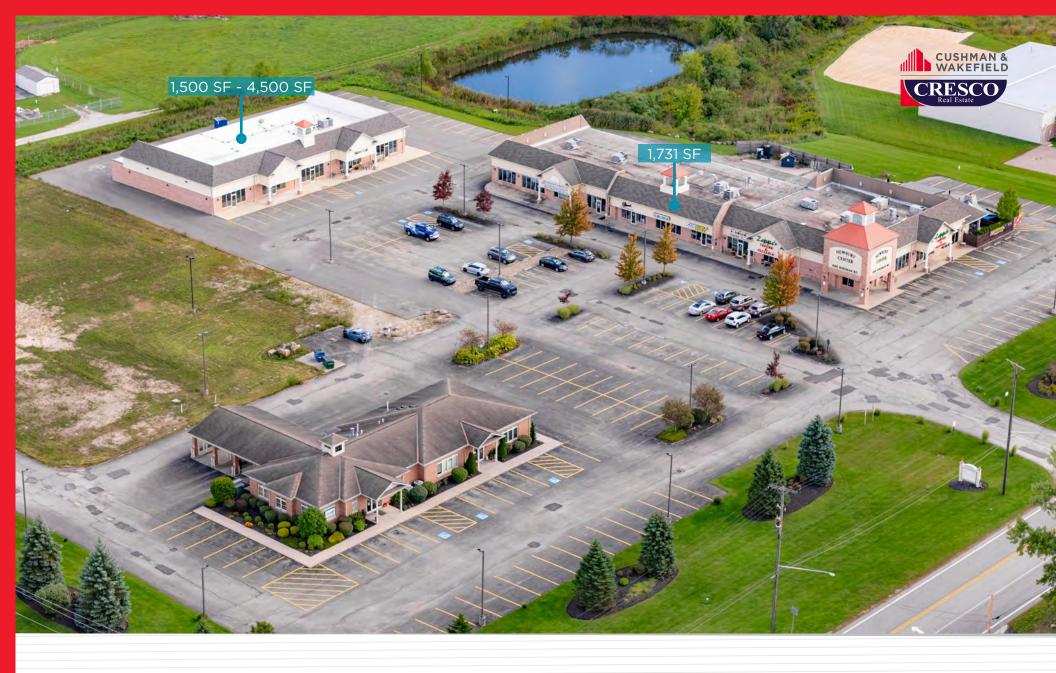

## RETAIL FOR LEASE NEWBURY CENTER PLAZA 11110 KINSMAN ROAD, NEWBURY, OHIO 44065

#### **FEATURES**

- Up to 4,500 SF available for lease
- 1,731 SF in-line former bakery available
- Located at signalized hard corner with adequate visibility from both Auburn and Kinsman Road
- Join Anytime Fitness, University Hospitals, Zeppe's Taverm & Pizzeria, Subway, DS Cakes and Sweet Cafe and more

#### AVAILABLE SPACE

| Unit   | Size     | Max Contiguous |
|--------|----------|----------------|
| Unit A | 1,500 SF | 4,500 SF       |
| Unit B | 1,500 SF | 4,500 SF       |
| Unit C | 1,500 SF | 4,500 SF       |
| Unit I | 1,731 SF | 1,731 SF       |