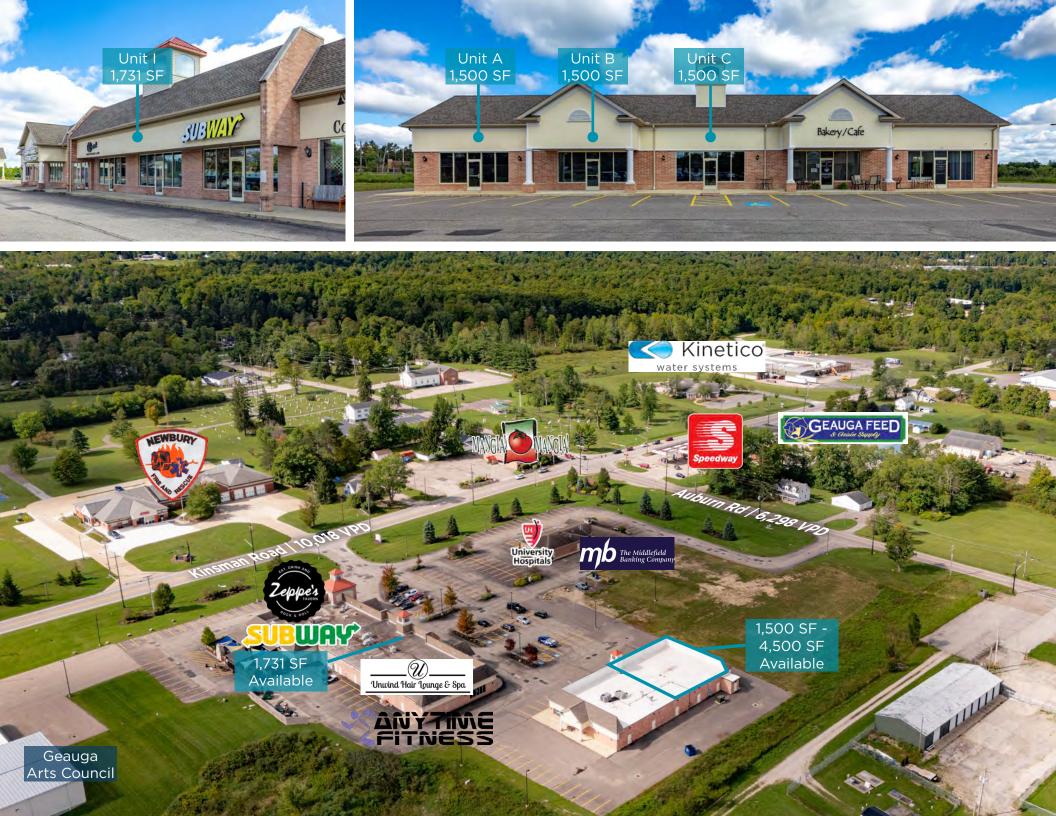

#### **FEATURES**

- Up to 4,500 SF available for lease
- 1,731 SF in-line former bakery available
- Located at signalized hard corner with adequate visibility from both Auburn and Kinsman Road
- Join Anytime Fitness, University Hospitals, Zeppe's Taverm & Pizzeria, Subway, DS Cakes and Sweet Cafe and more

#### AVAILABLE SPACE

| Unit   | Size     | Max Contiguous |
|--------|----------|----------------|
| Unit A | 1,500 SF | 4,500 SF       |
| Unit B | 1,500 SF | 4,500 SF       |
| Unit C | 1,500 SF | 4,500 SF       |
| Unit I | 1,731 SF | 1,731 SF       |