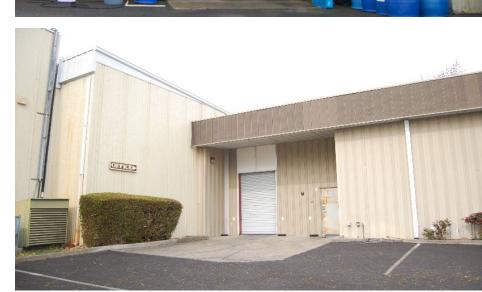

### **PROPERTY FEATURES** 1297 DYNAMIC ST, PETALUMA

Warehouse distribution building with cold storage build-out, refrigeration and freezer space, and roof and wall insulation. The building features 1 dock high roll-up door that can fit a 53' trailer. Located in prime Petaluma location and available now.