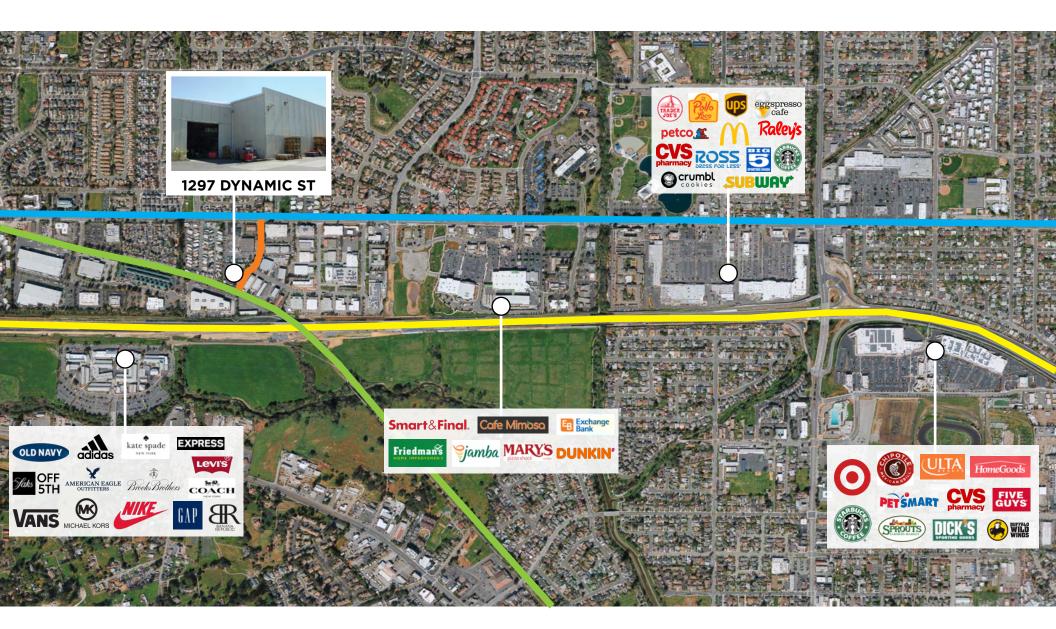

### **AMENITY MAP** 1297 DYNAMIC ST, PETALUMA

DYNAMIC ST

HWY 101

SMART TRAIN

N MCDOWELL BLVD