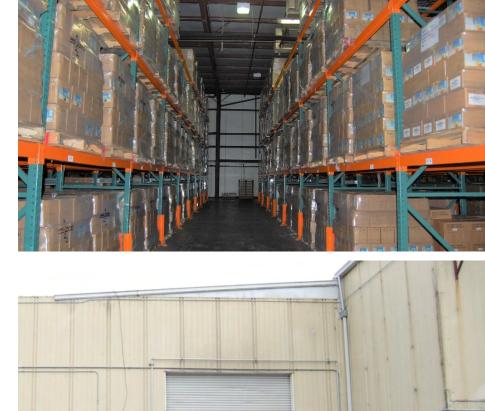

### **PROPERTY FEATURES** 1297 DYNAMIC ST, PETALUMA

Warehouse distribution building with cold storage build-out, refrigeration and freezer space, and roof and wall insulation. The building features 1 dock high roll-up door that can fit a 53' trailer. Located in prime Petaluma location and available now.