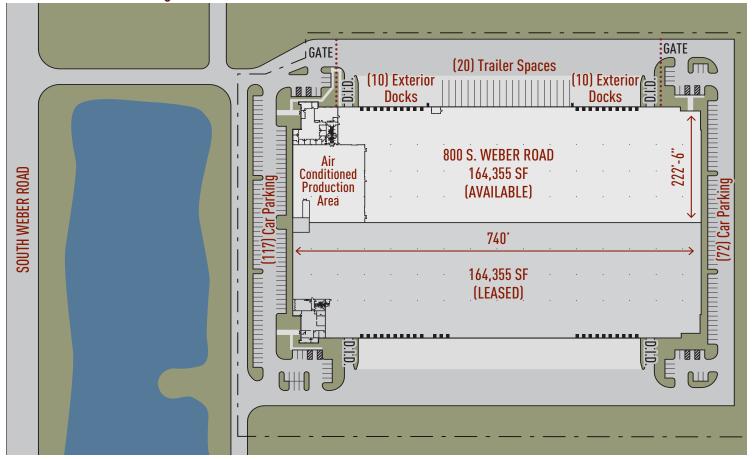

# **Building Specifications**

**Building Size:** 328,709 SF 164,355 SF Available: 5.776 SF Office: 30' Clear Clear Height:

20 Exterior Truck Docks (Expandable) Loading:

Drive In Doors: 2 (12' x 14') Electric: 1,200 Amps Car Parking: 91 Spaces Trailer Parking: 20 Spaces

48' x 50' (72' staging) Column Spacing:

Sprinkler System: **ESFR** 

## **Building Features**

- Low Will County taxes
- Energy efficient pre-cast panel construction
- New high-cube distribution or manufacturing center, just minutes to the I-55/ Weber Road intersection
- Fenced/secure truck court
- 19,097 SF air conditioned production area