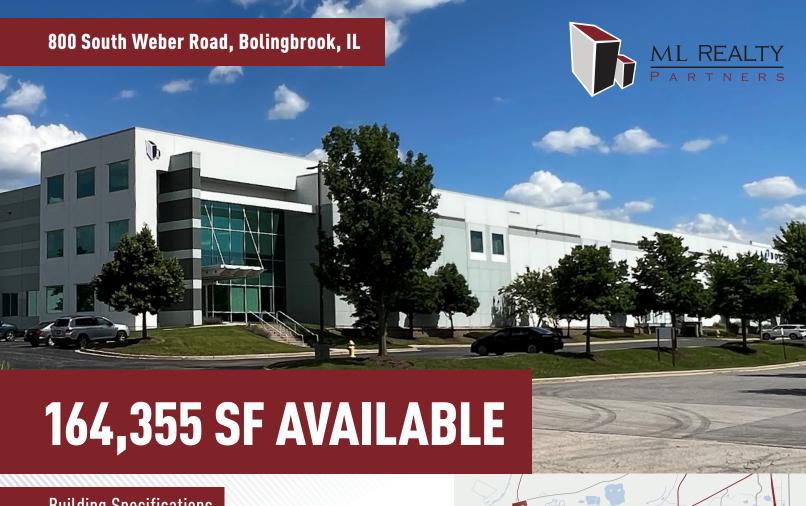

# **Building Specifications**

**Building Size:** 328,709 SF 164,355 SF Available: 5.776 SF Office: 30' Clear Clear Height:

20 Exterior Truck Docks (Expandable) Loading:

Drive In Doors: 2 (12' x 14') Electric: 1,200 Amps Car Parking: 91 Spaces Trailer Parking: 20 Spaces