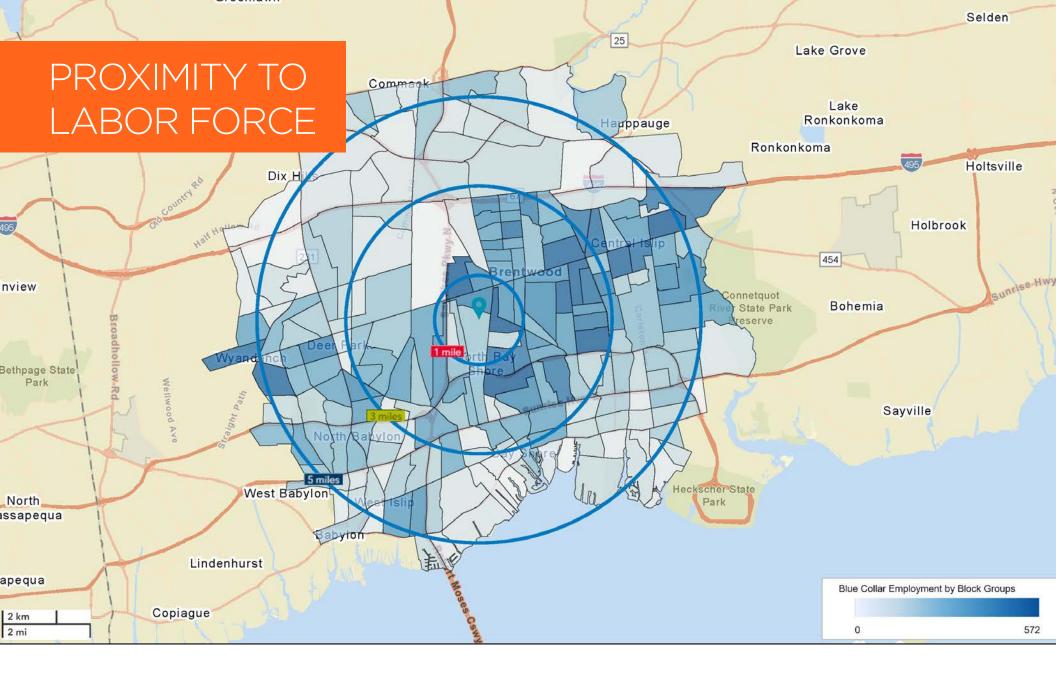

## HIGHLY CONNECTED & ACCESSIBLE

Impressive Walk To Work Labor Pool Within A 5 Mile Radius Of The Site