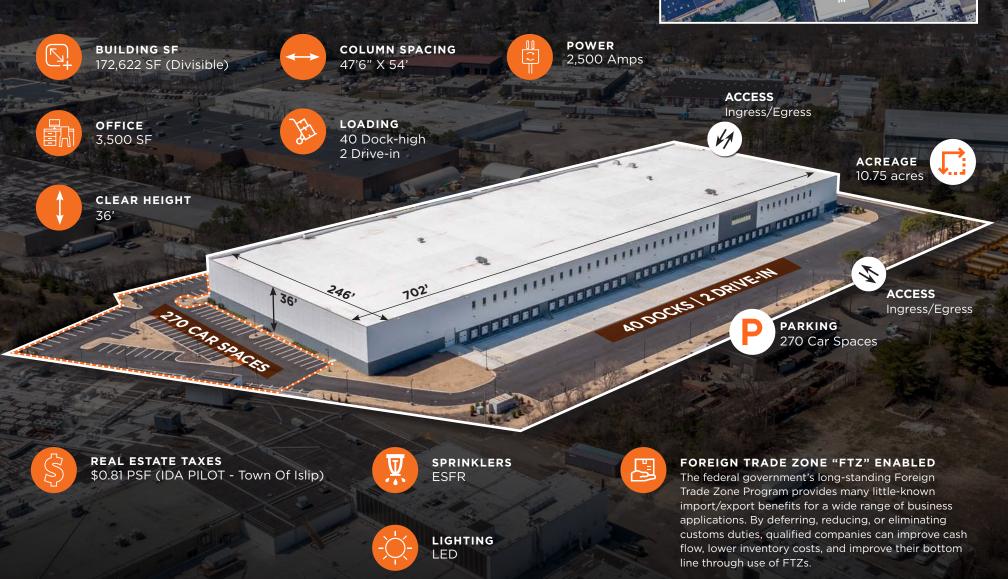

## **55 PARADISE LANE**

**BAY SHORE, NEW YORK** 

111

172,622 SF WAREHOUSE BLE MEDIATELY | DIVISIONS AVAILABLE

ROCKEFELLER GROUP

## PROPERTY DESCRIPTION

POTENTIAL 0.75 ACRES

FOR OUTDOOR STORAGE