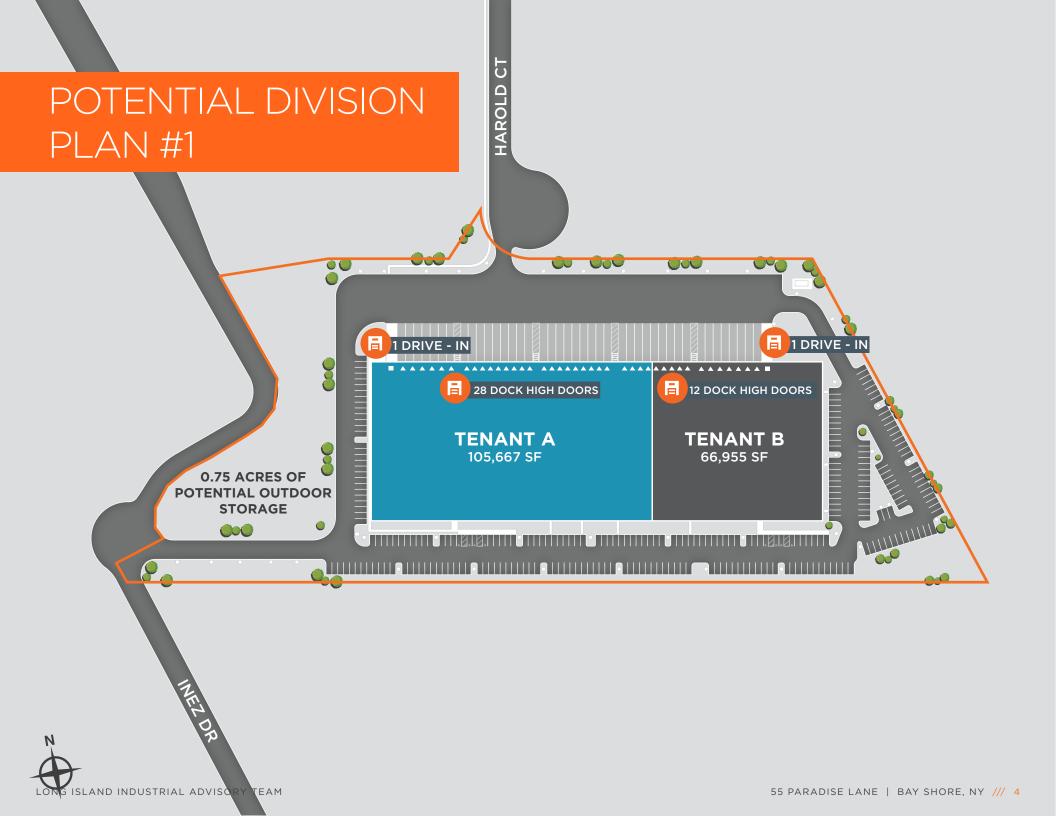

A CUSHMAN & WAKEFIELD LONG ISLAND INDUSTRIAL ADVISORY TEAM LEASING OPPORTUNITY

## **55 PARADISE LANE**

**BAY SHORE, NEW YORK** 

111

172,622 SF WAREHOUSE BLE MEDIATELY | DIVISIONS AVAILABLE



ROCKEFELLER GROUP

## PROPERTY DESCRIPTION



POTENTIAL 0.75 ACRES

FOR OUTDOOR STORAGE







## HIGHLY CONNECTED & ACCESSIBLE





Impressive Walk To Work Labor Pool Within A 5 Mile Radius Of The Site





## FOR MORE INFORMATION, CONTACT:

**FRANK FRIZALONE, SIOR** +1 631 425 1242 Frank.Frizalone@cushwake.com

**THOMAS DELUCA** +1 631 425 1237 Thomas.Deluca@cushwake.com

AUSTIN FITZPATRICK +1 631 546 5865 Austin.Fitzpatrick@cushwake.com NICHOLAS GALLIPOLI +1 631 425 1217 NickG@cushwake.com

JOHN GIANNUZZI +1 631 425 1228 John.Giannuzzi@cushwake.com

**DAVID FRATTAROLI** +1 516 859 6396 David.Frattaroli@cushwake.com Website Code



CUSHMAN & WAKEFIELD

ROCKEFELLER GROUP

©2024 Cushman & Wakefield. The material in this presentation has been prepared solely for information purposes, and is strictly confidential. Any disclosure, use, copying or circulation of this presentation (o