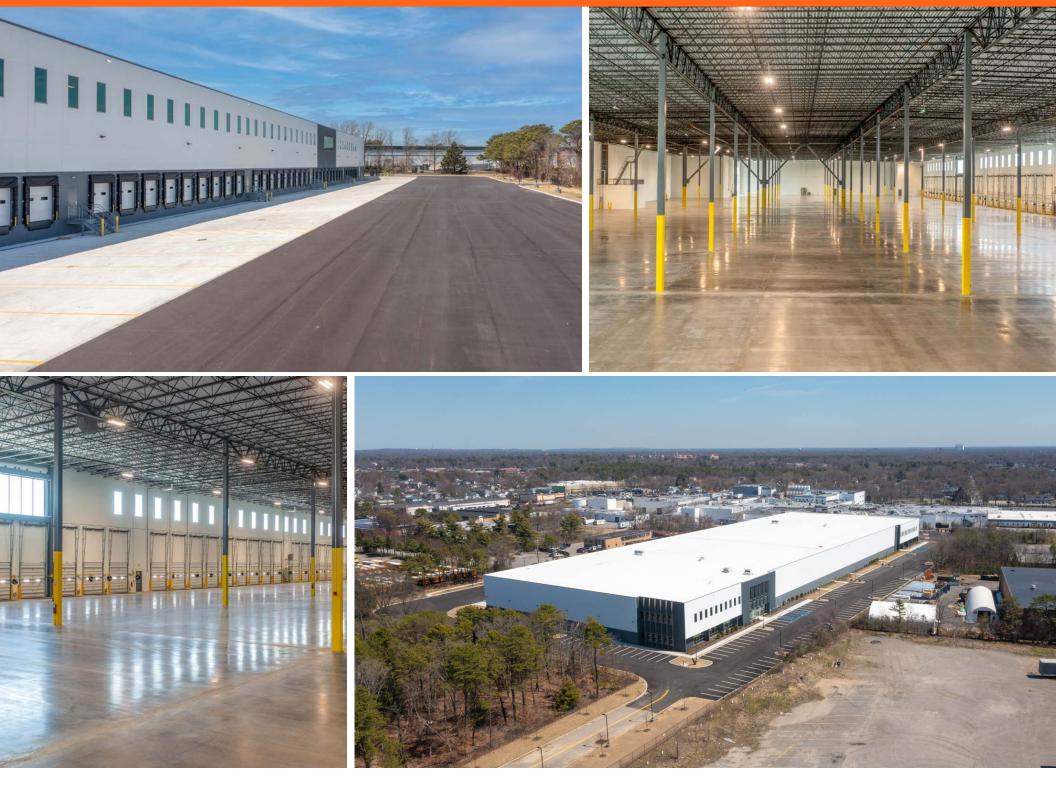

## **55 PARADISE LANE**

**BAY SHORE, NEW YORK** 

111

172,622 SF WAREHOUSE BLE MEDIATELY | DIVISIONS AVAILABLE

ROCKEFELLER GROUP