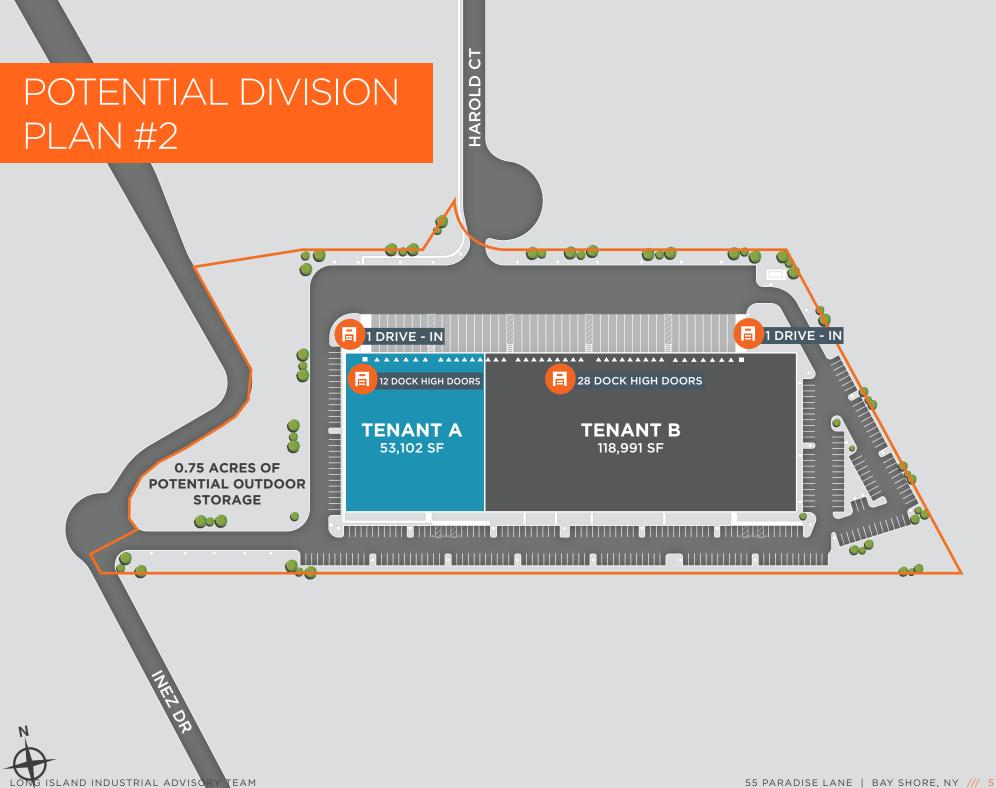

A CUSHMAN & WAKEFIELD LONG ISLAND INDUSTRIAL ADVISORY TEAM LEASING OPPORTUNITY

## **55 PARADISE LANE**

**BAY SHORE, NEW YORK** 

111

172,622 SF WAREHOUSE BLE MEDIATELY | DIVISIONS AVAILABLE



ROCKEFELLER GROUP

## PROPERTY DESCRIPTION



POTENTIAL 0.75 ACRES

FOR OUTDOOR STORAGE







## HIGHLY CONNECTED & ACCESSIBLE





Impressive Walk To Work Labor Pool Within A 5 Mile Radius Of The Site





## FOR MORE INFORMATION, CONTACT:

**FRANK FRIZALONE, SIOR** +1 631 425 1242 Frank.Frizalone@cushwake.com

**THOMAS DELUCA** +1 631 425 1237 Thomas.Deluca@cushwake.com

AUSTIN FITZPATRICK +1 631 546 5865 Austin.Fitzpatrick@cushwake.com NICHOLAS GALLIPOLI +1 631 425 1217 NickG@cushwake.com

JOHN GIANNUZZI +1 631 425 1228 John.Giannuzzi@cushwake.com

**DAVID FRATTAROLI** +1 516 859 6396 David.Frattaroli@cushwake.com Website Code



CUSHMAN & WAKEFIELD

ROCKEFELLER GROUP

©2024 Cushman & Wakefield. The material in this presentation has been prepared solely for information purposes, and is strictly confidential. Any disclosure, use, copying or circulation of this presentation (or