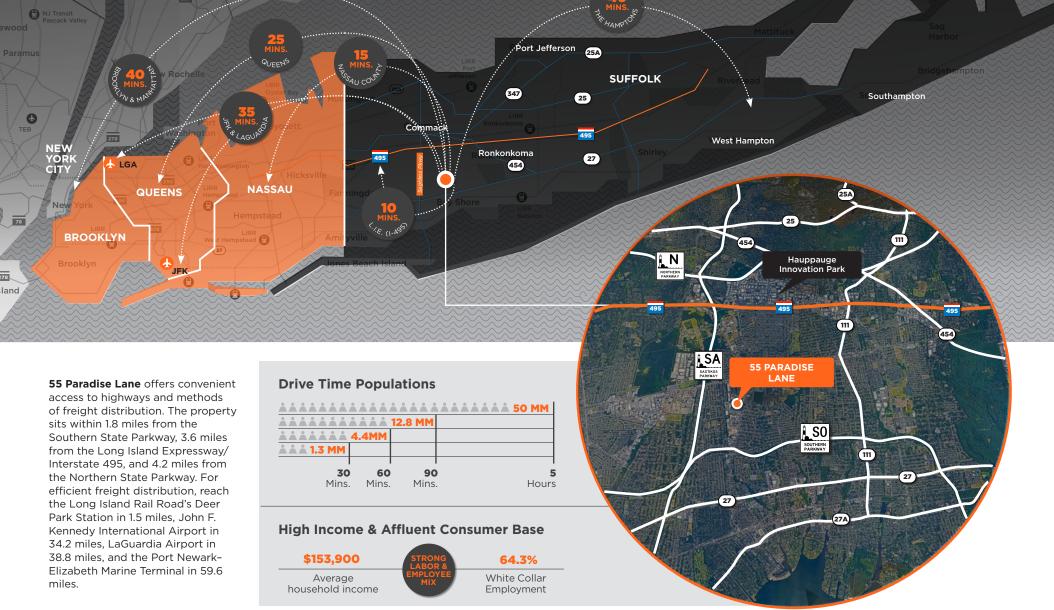

## PROPERTY DESCRIPTION

POTENTIAL 0.75 ACRES

FOR OUTDOOR STORAGE

## HIGHLY CONNECTED & ACCESSIBLE

Impressive Walk To Work Labor Pool Within A 5 Mile Radius Of The Site