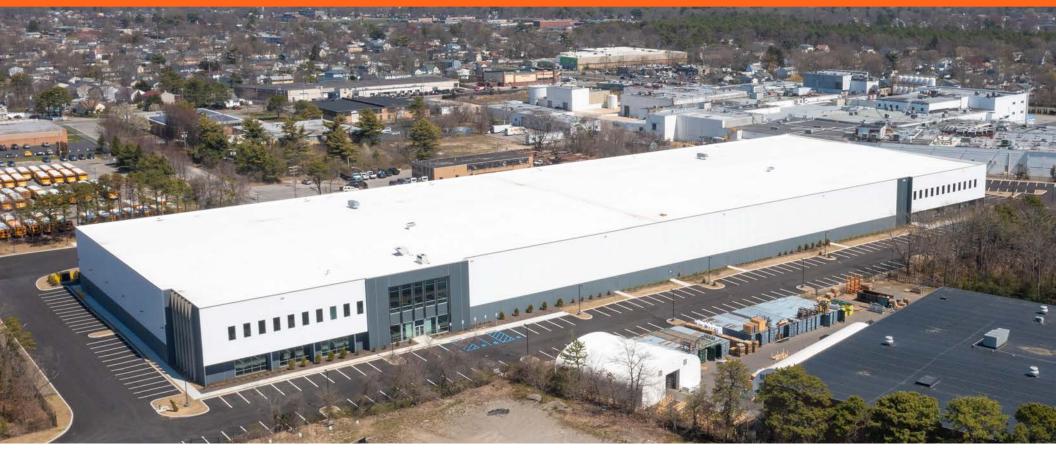

## **55 PARADISE LANE**

**BAY SHORE, NEW YORK** 

111

172,622 SF WAREHOUSE BLE MEDIATELY | DIVISIONS AVAILABLE

ROCKEFELLER GROUP