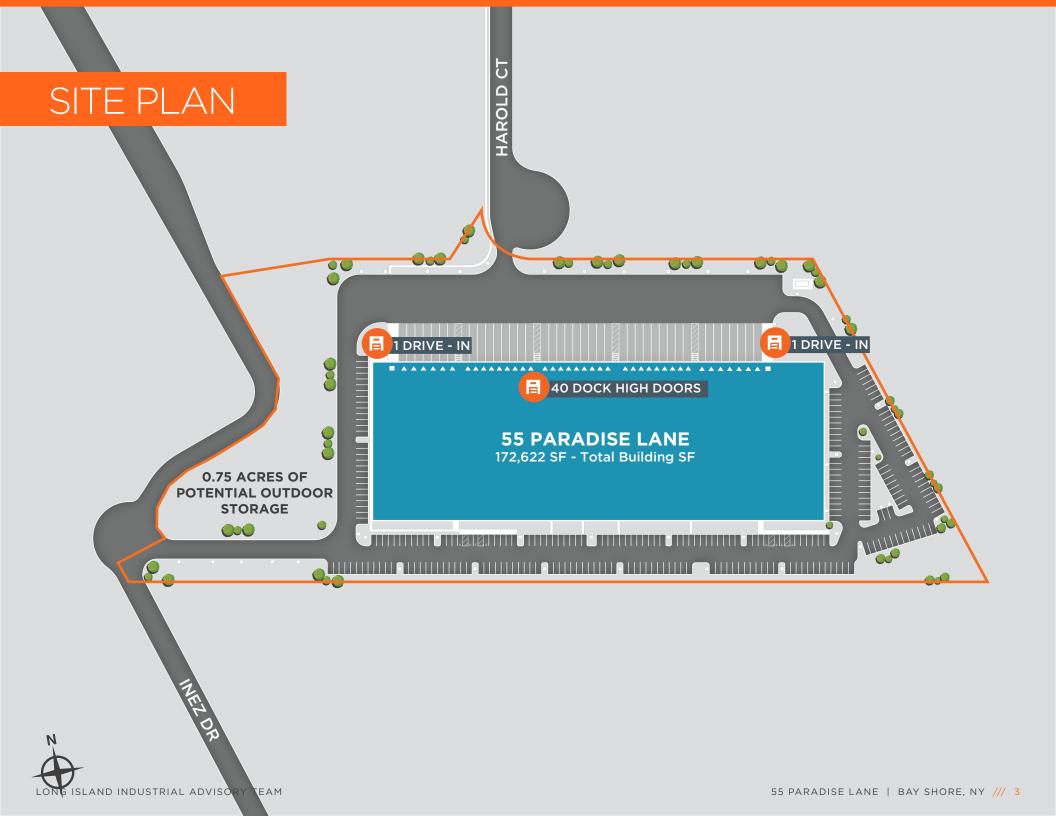

A CUSHMAN & WAKEFIELD LONG ISLAND INDUSTRIAL ADVISORY TEAM LEASING OPPORTUNITY

## **55 PARADISE LANE**

**BAY SHORE, NEW YORK** 

111

172,622 SF WAREHOUSE BLE MEDIATELY | DIVISIONS AVAILABLE



ROCKEFELLER GROUP

## PROPERTY DESCRIPTION



POTENTIAL 0.75 ACRES

FOR OUTDOOR STORAGE







## HIGHLY CONNECTED & ACCESSIBLE





Impressive Walk To Work Labor Pool Within A 5 Mile Radius Of The Site





## FOR MORE INFORMATION, CONTACT:

**FRANK FRIZALONE, SIOR** +1 631 425 1242 Frank.Frizalone@cushwake.com

**THOMAS DELUCA** +1 631 425 1237 Thomas.Deluca@cushwake.com

AUSTIN FITZPATRICK +1 631 546 5865 Austin.Fitzpatrick@cushwake.com NICHOLAS GALLIPOLI +1 631 425 1217 NickG@cushwake.com

JOHN GIANNUZZI +1 631 425 1228 John.Giannuzzi@cushwake.com

**DAVID FRATTAROLI** +1 516 859 6396 David.Frattaroli@cushwake.com Website Code



CUSHMAN & WAKEFIELD

ROCKEFELLER GROUP

©2024 Cushman & Wakefield. The material in this presentation has been prepared solely for information purposes, and is strictly confidential. Any disclosure, use, copying or circulation of this presentation