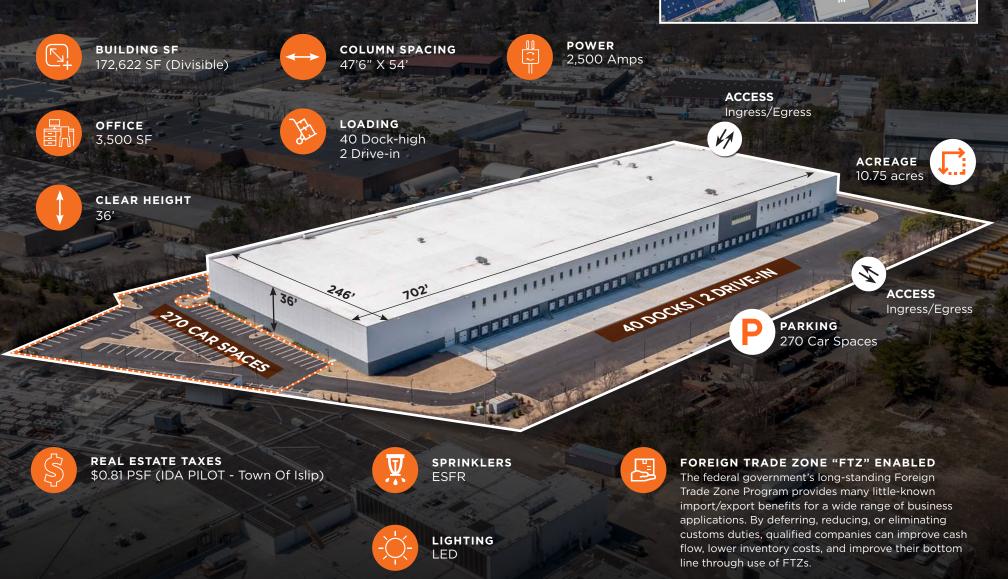

# **55 PARADISE LANE**

**BAY SHORE, NEW YORK** 

111

172,622 SF WAREHOUSE BLE MEDIATELY | DIVISIONS AVAILABLE

ROCKEFELLER GROUP

## PROPERTY DESCRIPTION

POTENTIAL 0.75 ACRES

FOR OUTDOOR STORAGE

#### 55 PARADISE LANE ROCKEFELLER GROUP LOGISTICS PARK

145 CANDLEWOOD ROAD Bay Shore, New York 313,246 SF AVAILABLE AVAILABLE Q1 2025

55 PARADISE LANE Bay Shore, New York 172,622 SF AVAILABLE AVAILABLE IMMEDIATELY