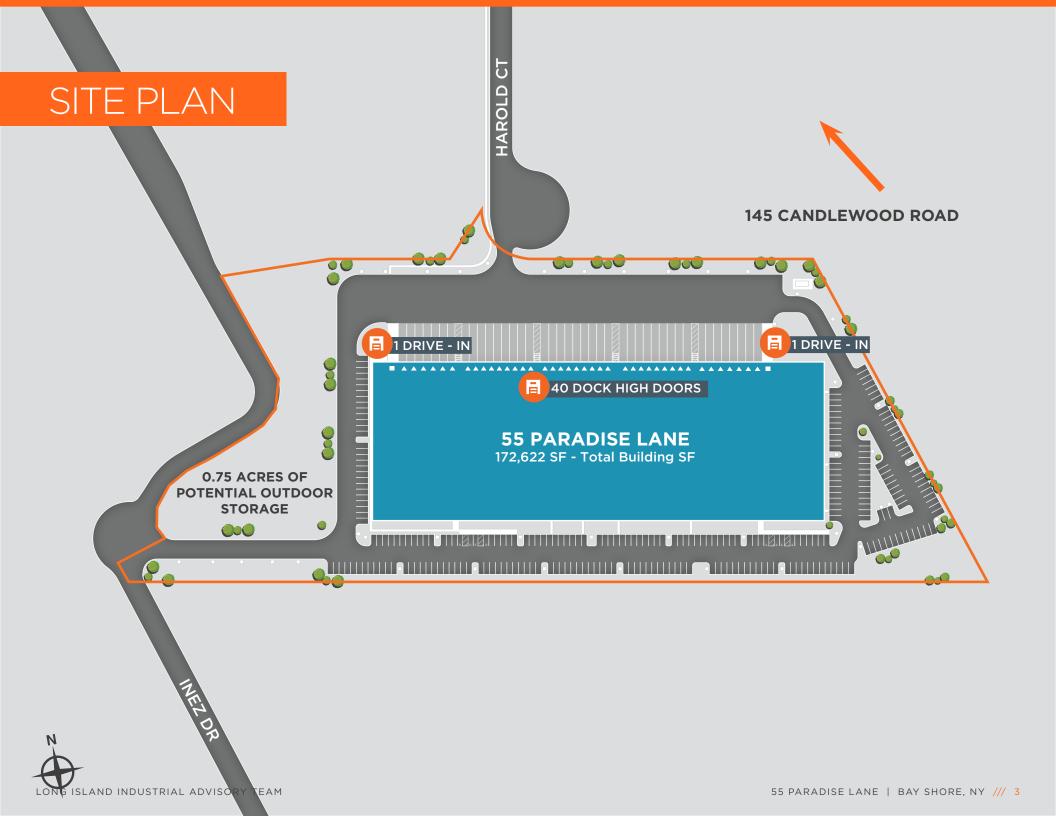

## PROPERTY DESCRIPTION

POTENTIAL 0.75 ACRES

FOR OUTDOOR STORAGE

#### 55 PARADISE LANE ROCKEFELLER GROUP LOGISTICS PARK

145 CANDLEWOOD ROAD Bay Shore, New York 313,246 SF AVAILABLE AVAILABLE Q1 2025

55 PARADISE LANE Bay Shore, New York 172,622 SF AVAILABLE AVAILABLE IMMEDIATELY