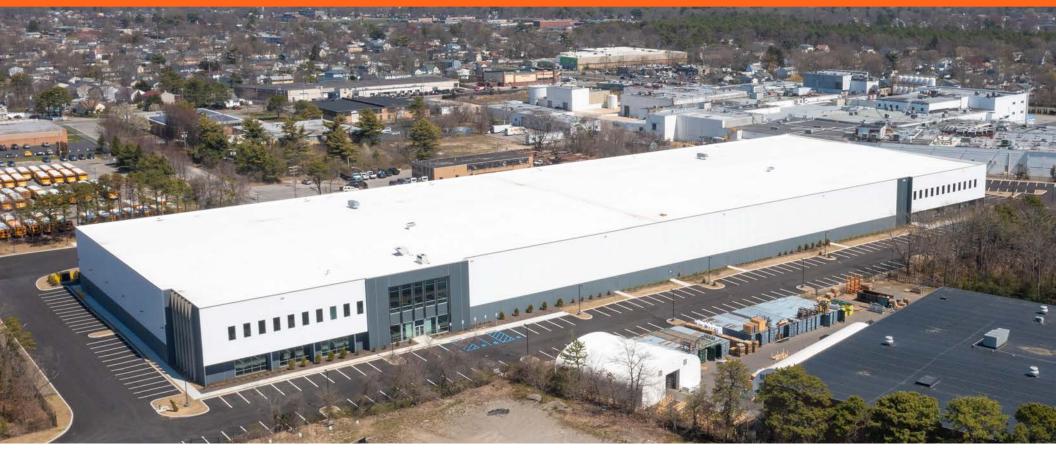

# **55 PARADISE LANE**

**BAY SHORE, NEW YORK** 

111

172,622 SF WAREHOUSE BLE MEDIATELY | DIVISIONS AVAILABLE

ROCKEFELLER GROUP

## PROPERTY DESCRIPTION

POTENTIAL 0.75 ACRES

FOR OUTDOOR STORAGE