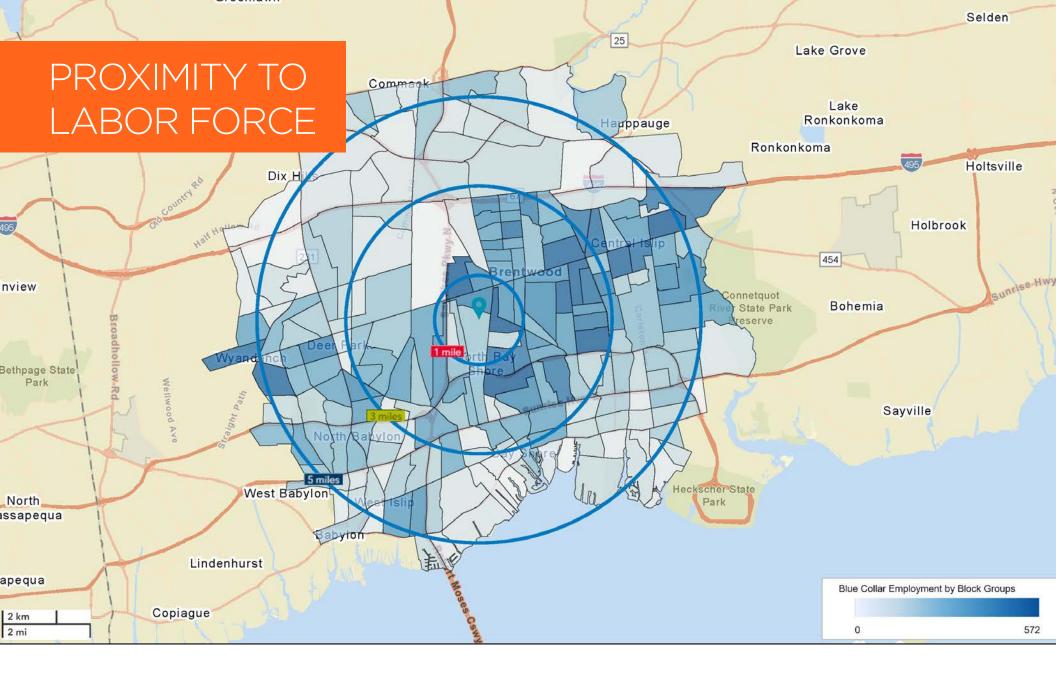

### HIGHLY CONNECTED & ACCESSIBLE

Impressive Walk To Work Labor Pool Within A 5 Mile Radius Of The Site