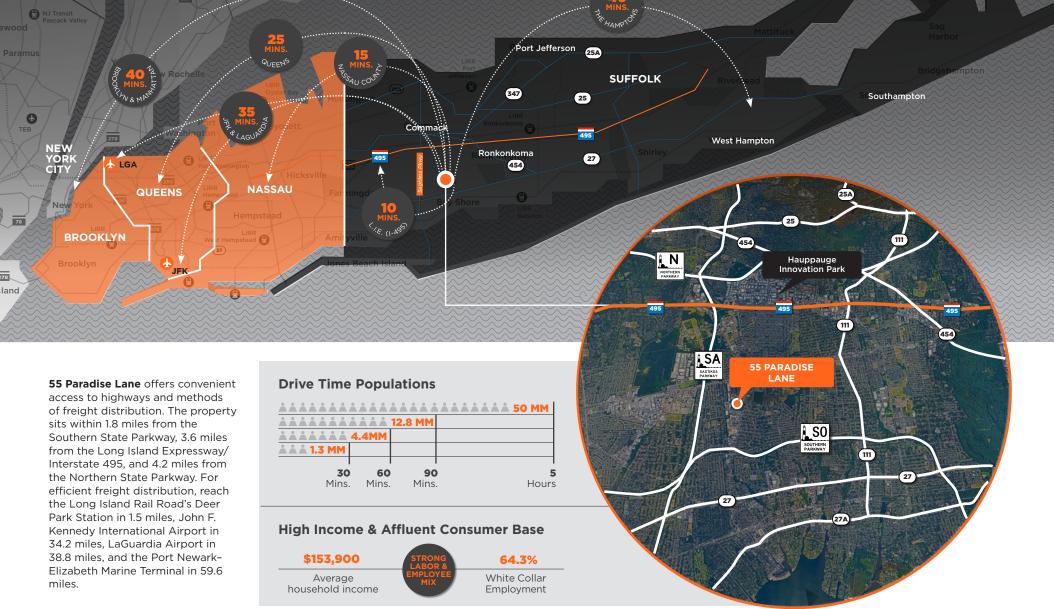

A CUSHMAN & WAKEFIELD LONG ISLAND INDUSTRIAL ADVISORY TEAM LEASING OPPORTUNITY

# **55 PARADISE LANE**

**BAY SHORE, NEW YORK** 

111

172,622 SF WAREHOUSE BLE MEDIATELY | DIVISIONS AVAILABLE



ROCKEFELLER GROUP

## PROPERTY DESCRIPTION



POTENTIAL 0.75 ACRES

FOR OUTDOOR STORAGE







#### 55 PARADISE LANE ROCKEFELLER GROUP LOGISTICS PARK

145 CANDLEWOOD ROAD Bay Shore, New York 313,246 SF AVAILABLE AVAILABLE Q1 2025

55 PARADISE LANE Bay Shore, New York 172,622 SF AVAILABLE AVAILABLE IMMEDIATELY

### HIGHLY CONNECTED & ACCESSIBLE





Impressive Walk To Work Labor Pool Within A 5 Mile Radius Of The Site





#### FOR MORE INFORMATION, CONTACT:

**FRANK FRIZALONE, SIOR** +1 631 425 1242 Frank.Frizalone@cushwake.com

**THOMAS DELUCA** +1 631 425 1237 Thomas.Deluca@cushwake.com

AUSTIN FITZPATRICK +1 631 546 5865 Austin.Fitzpatrick@cushwake.com NICHOLAS GALLIPOLI +1 631 425 1217 NickG@cushwake.com

JOHN GIANNUZZI +1 631 425 1228 John.Giannuzzi@cushwake.com

**DAVID FRATTAROLI** +1 516 859 6396 David.Frattaroli@cushwake.com Website Code



CUSHMAN & WAKEFIELD

ROCKEFELLER GROUP

©2024 Cushman & Wakefield. The material in this presentation has been prepared solely for information purposes, and is strictly confidential. Any disclosure, use, copying or circulation of this presentation (or the information contained within i