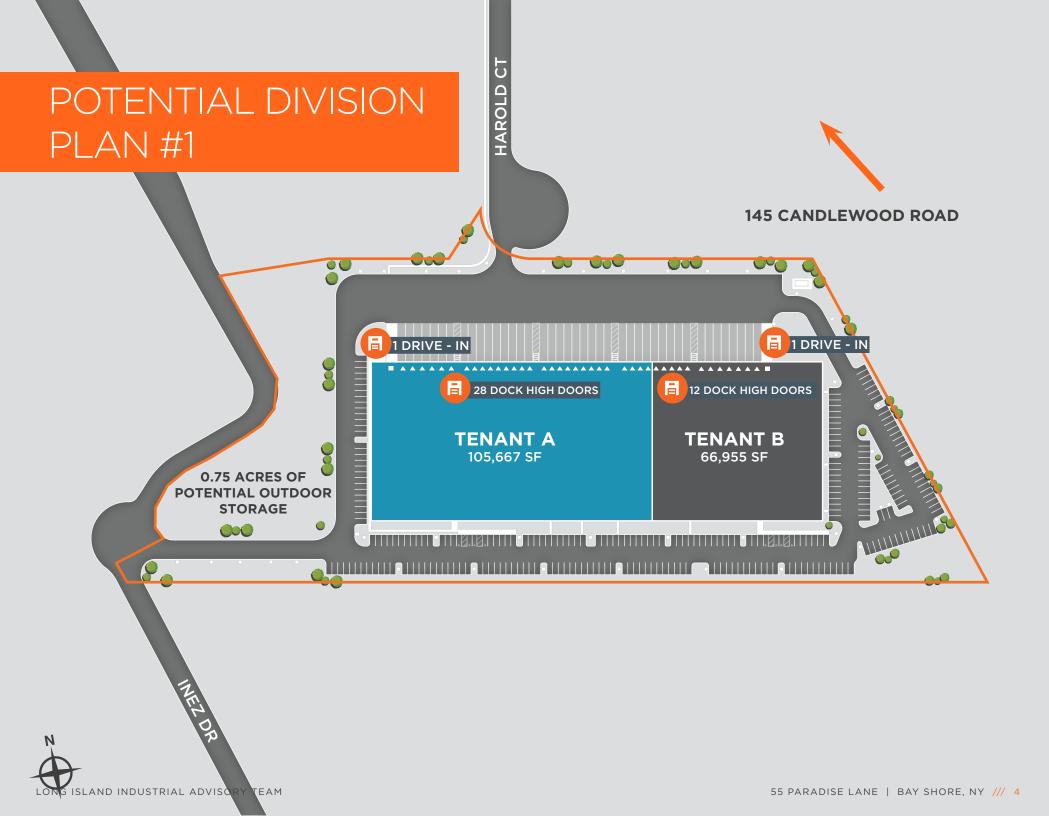

## PROPERTY DESCRIPTION

POTENTIAL 0.75 ACRES

FOR OUTDOOR STORAGE

#### 55 PARADISE LANE ROCKEFELLER GROUP LOGISTICS PARK

145 CANDLEWOOD ROAD Bay Shore, New York 313,246 SF AVAILABLE AVAILABLE Q1 2025

55 PARADISE LANE Bay Shore, New York 172,622 SF AVAILABLE AVAILABLE IMMEDIATELY