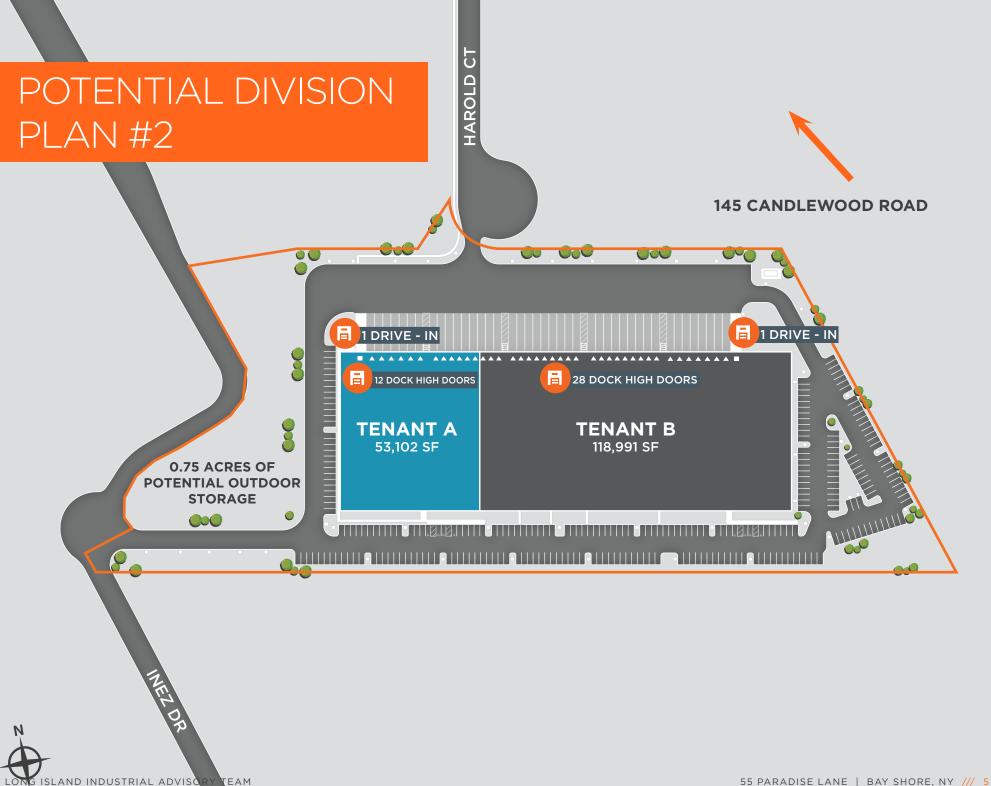

## PROPERTY DESCRIPTION

POTENTIAL 0.75 ACRES

FOR OUTDOOR STORAGE

#### 55 PARADISE LANE ROCKEFELLER GROUP LOGISTICS PARK

145 CANDLEWOOD ROAD Bay Shore, New York 313,246 SF AVAILABLE AVAILABLE Q1 2025

55 PARADISE LANE Bay Shore, New York 172,622 SF AVAILABLE AVAILABLE IMMEDIATELY