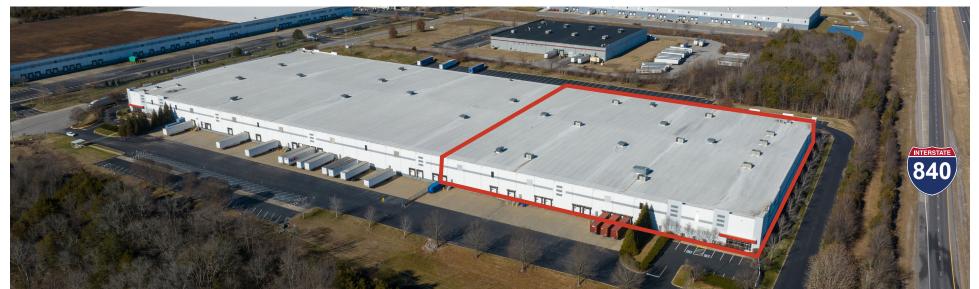

# FOR LEASE 840 BUSINESS CENTER

549 Aldi Boulevard / Mt. Juliet, Tennessee

### 166,400 SF AVAILABLE

### **AVAILABLE OCTOBER 1, 2024**

### PROPERTY FEATURES

CLARION PARTNERS

#### **PROPERTY FEATURES**

CLARION PARTNERS

### LOCATION

**INTERSTATE VISIBLITY** Excellent Ingress/Egress

**QUALITY DESIGN & CONSTRUCTION** Class A Park Environment

**STRATEGIC LOGISTICS LOCATION** I-840 (connecting I-40, I-24, I-65)