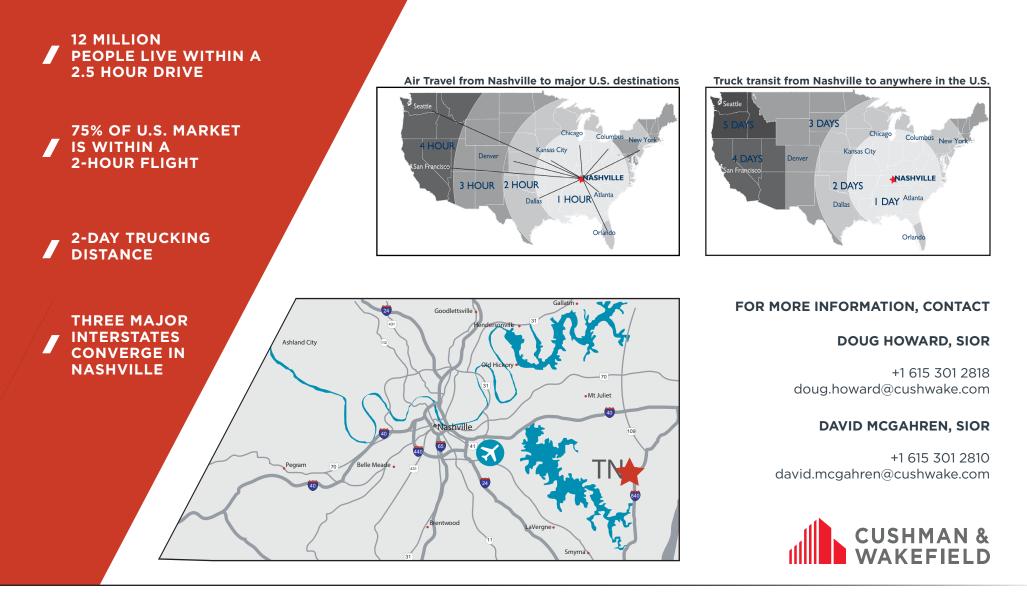

# FOR LEASE 840 BUSINESS CENTER

549 Aldi Boulevard / Mt. Juliet, Tennessee

### 166,400 SF AVAILABLE

### **AVAILABLE OCTOBER 1, 2024**



### PROPERTY FEATURES



CLARION PARTNERS



#### **PROPERTY FEATURES**



CLARION PARTNERS



### LOCATION









**INTERSTATE VISIBLITY** Excellent Ingress/Egress



**QUALITY DESIGN & CONSTRUCTION** Class A Park Environment



**STRATEGIC LOGISTICS LOCATION** I-840 (connecting I-40, I-24, I-65)



## LOGISTICALLY SPEAKING

#### CLARION PARTNERS



©2024 Cushman & Wakefield. All rights reserved. The material in this presentation has been prepared solely for information purposes, and is strictly confidential. Any disclosure, use, copying or circulation of this presentation (or the information contained within it) is strictly prohibited, unless you have obtained Cushman & Wakefield's prior written consent. The views expressed in this presentation are the views of the author and do not necessarily reflect the views of Cushman & Wakefield. Neither this presentation nor any part of it shall form the basis of, or be relied upon in connection with any offer, or act as an inducement to enter into any contract or commitment whatsoever. NO REPRESENTATION OR WAREFIELD IS UNDER NO OBLIGATION TO SUBSEQUENTLY CORRECT IT IN THE EVENT OF ERRORS.