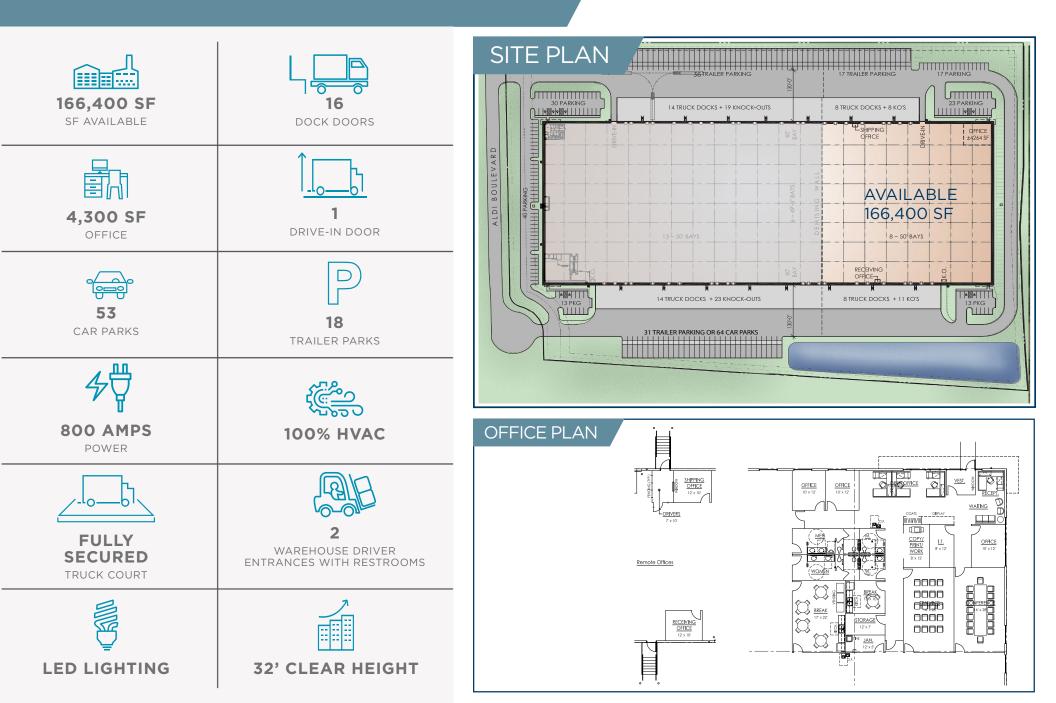

### 166,400 SF AVAILABLE

### PROPERTY FEATURES

CLARION PARTNERS

#### **PROPERTY FEATURES**

CLARION PARTNERS