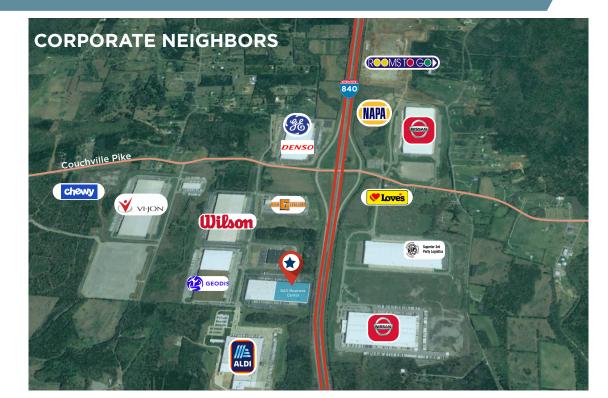

### LOCATION

**INTERSTATE VISIBLITY** Excellent Ingress/Egress

**QUALITY DESIGN & CONSTRUCTION** Class A Park Environment

**STRATEGIC LOGISTICS LOCATION** I-840 (connecting I-40, I-24, I-65)

## LOGISTICALLY SPEAKING