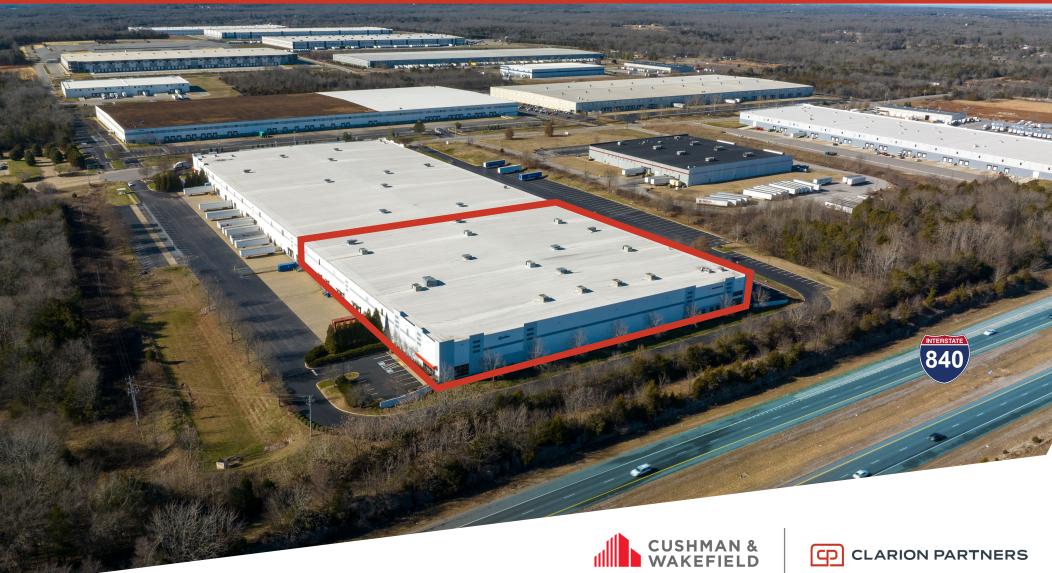

# FOR LEASE 840 BUSINESS CENTER

549 Aldi Boulevard / Mt. Juliet, Tennessee

### 166,400 SF AVAILABLE

### **AVAILABLE OCTOBER 1, 2024**