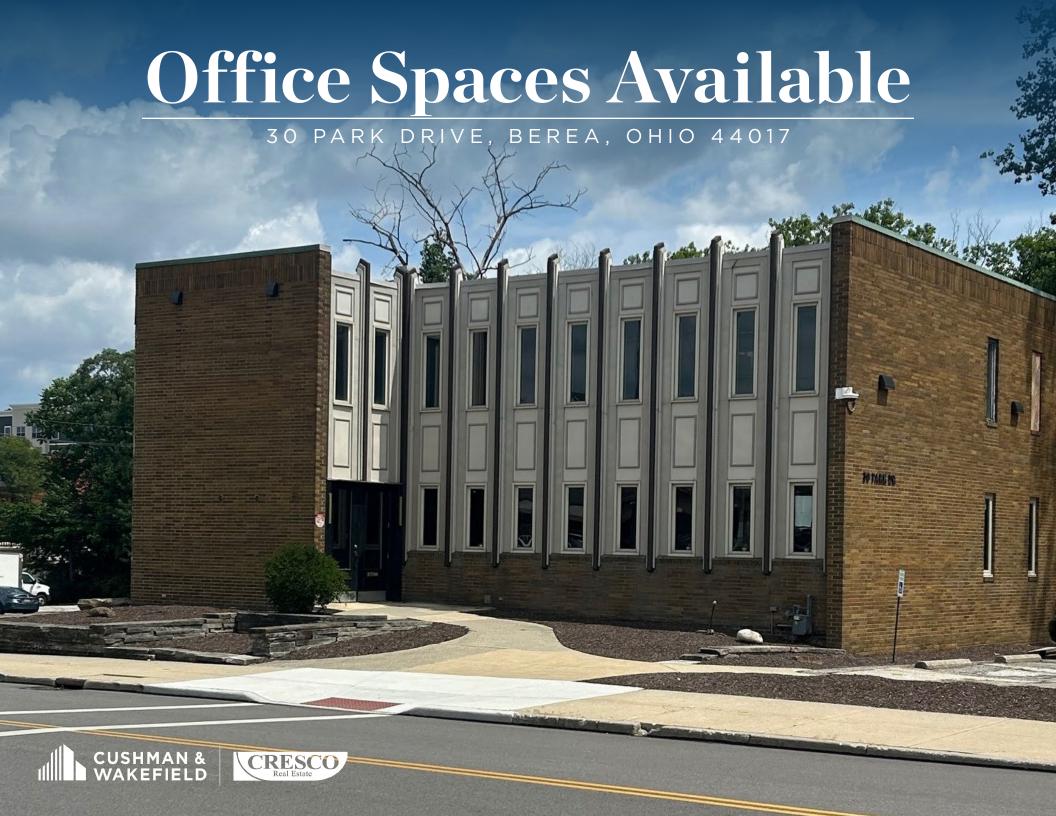

## 30 Park Drive

- Within Baldwin Wallace Campus
- Open concept with skylight
- Ample, lit parking
- Under new ownership
- Monument signage available
- Common area outside patio access with views of the Rocky River Reservoir
- Garden level excellent use for open studio space

## Availability

| Second Floor | 1,827 SF   |
|--------------|------------|
| Second Floor | 350 SF     |
| Garden Level | 1,692 SF   |
| Lease Rate   | \$15.00/SF |

147,172
Population
(2024 | 5 Mile)

**44.6**Median Age
(2024 | 5 Mile)