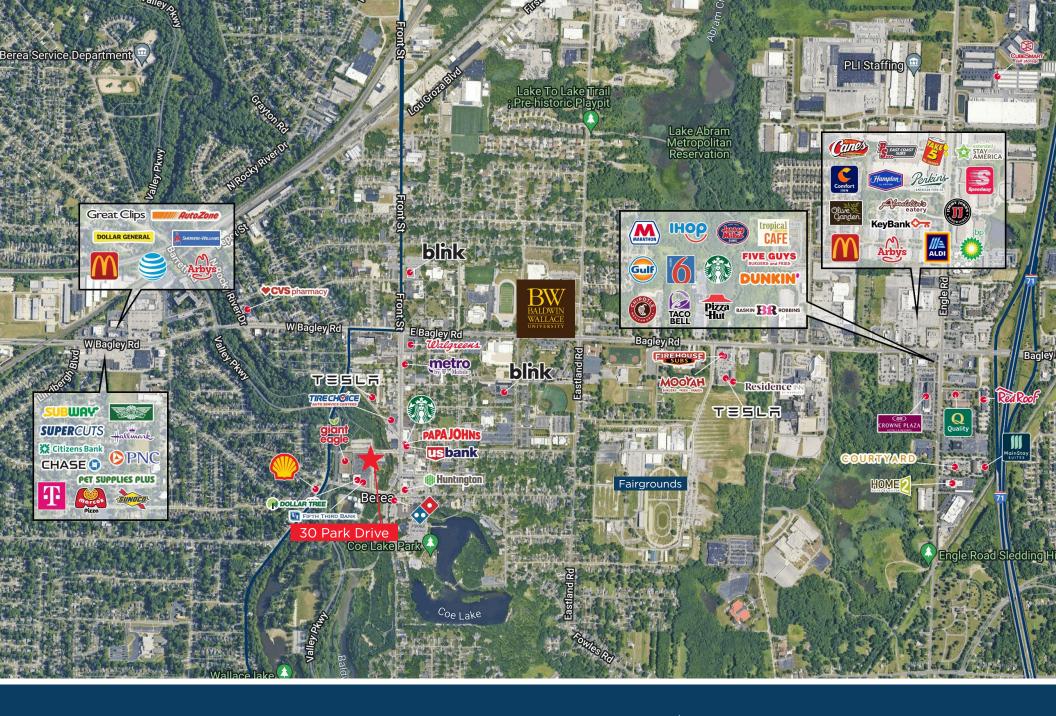

64,060 Households (2024 | 5 Mile) **\$105,716**Household Income (2024 | 5 Mile)

**5,799**Total Businesses (2024 | 5 Mile)

## River Park V Bay Village EDGEWATER Lakewood WEST DOVER y River BIRDTOWN Claque Park Rocky" CUDELL WEST Westlake 20 WESTPARK CORNERS 5 mi Radius Fairview Par 10 min Drive Time BELLAIRE-PURITAS Brooklyn HO HOPKINS North Olmsted 3 mi Radius Bradley Woods Rocky River 42 Reservation-Reservation Pa Clevela Hopk rook Park Internatio (237) Airp David Fortier Parma Heights River Park 1 mi Radius Olmsted Falls Ohio Tpke Baea Middleburg Heights (237) WEST WOOD FARMS No Columbia Strongsville Roy Station Stream Run Ohio Tpke 42 Reservation I-71 Parcel Beebetown Bennetts Corners