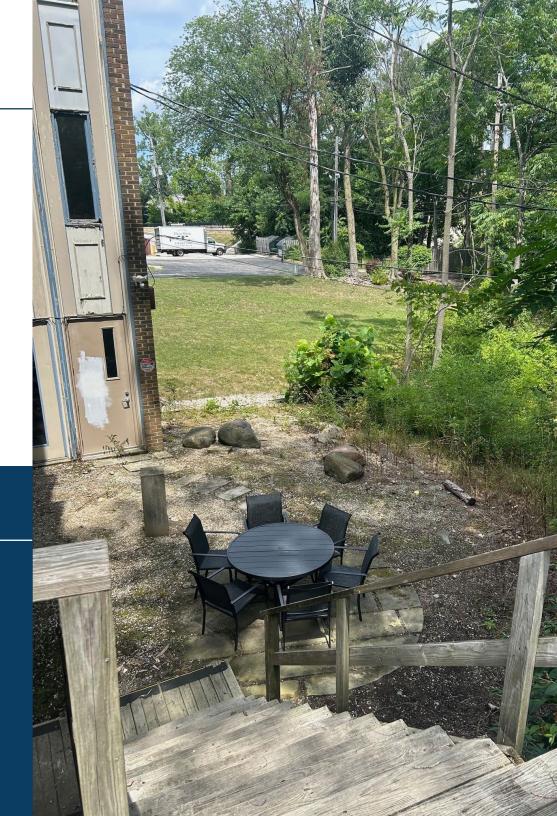

## 30 Park Drive

- Within Baldwin Wallace Campus
- Open concept with skylight
- Ample, lit parking
- Under new ownership
- Monument signage available
- Common area outside patio access with views of the Rocky River Reservoir
- Garden level excellent use for open studio space